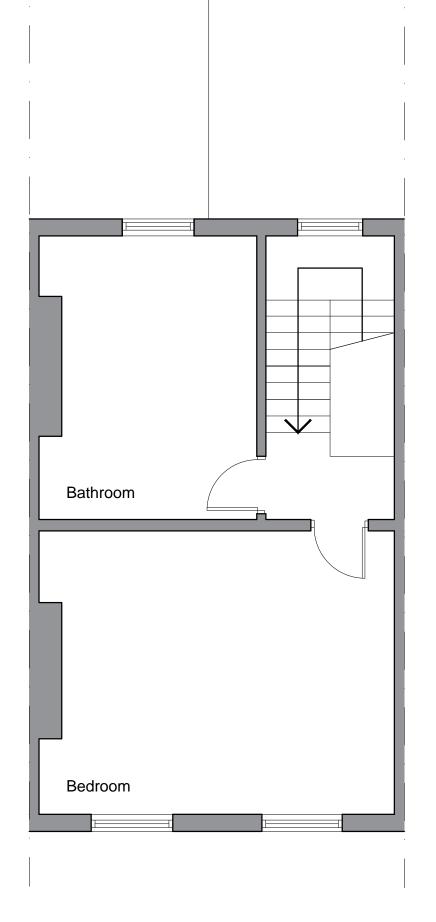

Proposed Second Floor Plan

Proposed First Floor Plan

| b |     | CLIENT<br>Mr Stephens              | PROJECT<br>Lower ground and upper flat         | DRAWING TITLE<br>Proposed plans     | SCALE DRAWN<br>1:50 JB | <b>DATE</b> 10 02 17 |
|---|-----|------------------------------------|------------------------------------------------|-------------------------------------|------------------------|----------------------|
|   |     |                                    | combination, 25 Oval Rd                        | First & Second Floors               | DRG NO.                | REVISION             |
|   | bbd | 18 Ryland Road   Architecture   Su | London • NW5 3EA<br>urveying • Cost Management | T: 0845 873 1326 Project Management | 17003 - 04             | P1                   |