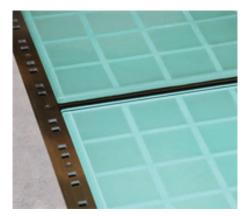

Walk-on panels incorporate a specially formed anti-slip ceramic, permanently tempered onto the glass surface which can be printed in custom patterns or the standard 'Carborundum' finish. (3mm dot on a 12mm staggered pitch ref: GGSRT9)

Glass:

Walk-on panels incorporate a specially formed anti-slip ceramic, permanently tempered onto the glass surface which can be printed in custom patterns or in standard line and dot patterns.

Finish:

The exposed edges of the covers can be vented or finished in a stainless steel trim (Optional)