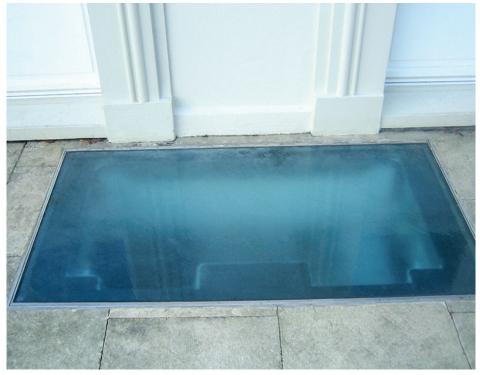

#### **PaveVent Overview**

Surespan PaveVents are designed with a pan type lid supporting the glass in a structural bond system which has a slim sight line.

PaveVent walk-on panels are designed in accordance with FACTA requirements.

Walk-on panels incorporate a specially formed anti-slip ceramic, permanently tempered onto the glass surface which can be printed in custom patterns or the standard 'Carborundum' finish. (3mm dot on a 12mm staggered pitch ref: GGSRT9)

Glass:

Walk-on panels incorporate a specially formed anti-slip ceramic, permanently tempered onto the glass surface which can be printed in custom patterns or in standard line and dot patterns.

Finish:

The exposed edges of the covers can be vented or finished in a stainless steel trim (Optional)