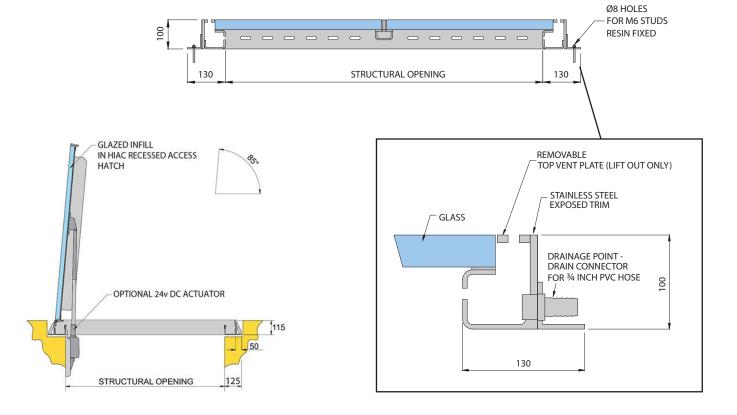

#### **PaveVent Overview**

Surespan PaveVents are designed with a pan type lid supporting the glass in a structural bond system which has a slim sight line.

PaveVent walk-on panels are designed in accordance with FACTA requirements.

Material:

Grade 304 or 316 Stainless Steel with glass infill

Cover:

Single or double leaf, hinged or lift out. Rated FACTA Class A - C loading.

Frame:

Stainless steel frame. The access cover is not watertight but is self-draining. Any water passing the seals will be dispersed via an integral drainage channel, which is fitted with an optional internal or external ¾ inch flexible hose adaptor (for connection to drain by others) please state if required.

Glass:

Walk-on panels incorporate a specially formed anti-slip ceramic, permanently tempered onto the glass surface which can be printed in custom patterns or in standard line and dot patterns.

Finish:

The exposed edges of the covers can be vented or finished in a stainless steel trim (Optional)

Options:

Stainless Steel grade 304 or 316 FACTA Class A to C Electric Operation

Concealed Gas Spring Pressure Sensitive Edge Powder Coated

Telephone: +44 (0)1922 711185 Fax: +44 (0)1922 714099 E-mail: sales@surespancovers.com