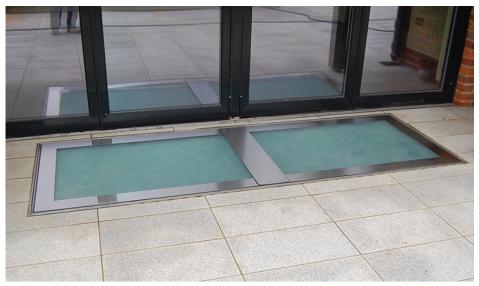

#### **PaveVent Overview**

Surespan PaveVents are designed with a pan type lid supporting the glass in a structural bond system which has a slim sight line.

PaveVent walk-on panels are designed in accordance with FACTA requirements.

Walk-on panels incorporate a specially formed anti-slip ceramic, permanently tempered onto the glass surface which can be printed in custom patterns or the standard 'Carborundum' finish. (3mm dot on a 12mm staggered pitch ref: GGSRT9)

Glass:

Walk-on panels incorporate a specially formed anti-slip ceramic, permanently tempered onto the glass surface which can be printed in custom patterns or in standard line and dot patterns.

Finish:

The exposed edges of the covers can be vented or finished in a stainless steel trim (Optional)