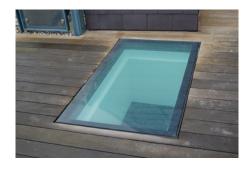

#### **PaveVent Overview**

Surespan PaveVents are designed with a pan type lid supporting the glass in a structural bond system which has a slim sight line.

PaveVent walk-on panels are designed in accordance with FACTA requirements.

Walk-on panels incorporate a specially formed anti-slip ceramic, permanently tempered onto the glass surface which can be printed in custom patterns or the standard 'Carborundum' finish. (3mm dot on a 12mm staggered pitch ref: GGSRT9)

Glass:

Walk-on panels incorporate a specially formed anti-slip ceramic, permanently tempered onto the glass surface which can be printed in custom patterns or in standard line and dot patterns.

Finish:

The exposed edges of the covers can be vented or finished in a stainless steel trim (Optional)