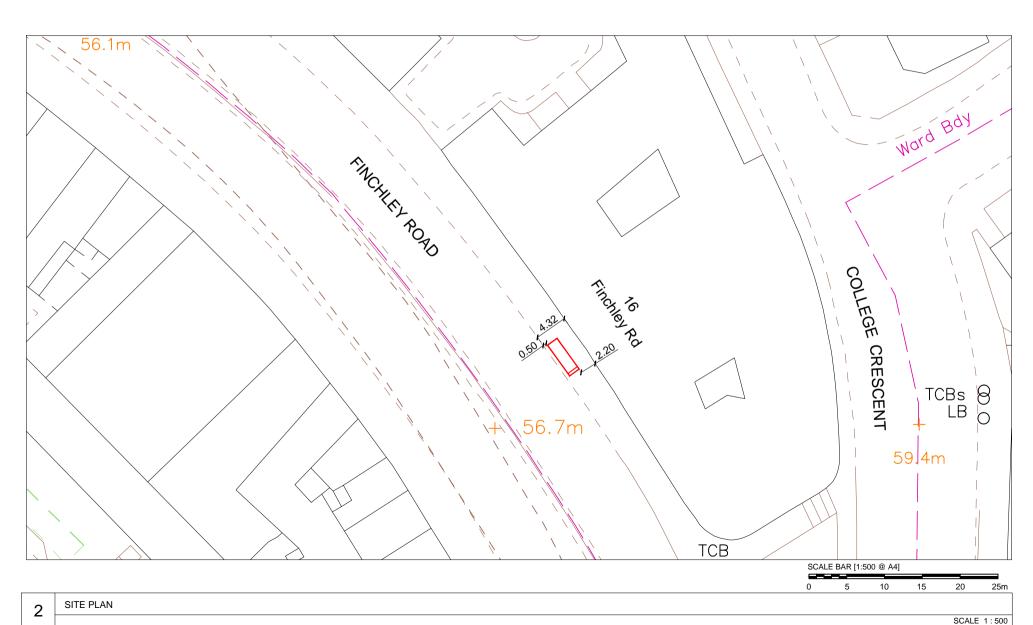

16 Finchley Road, London, NW3 5DL Junction with College Crescent Furniture Index: CAM0046AB Easting/Northing: 526613/184424