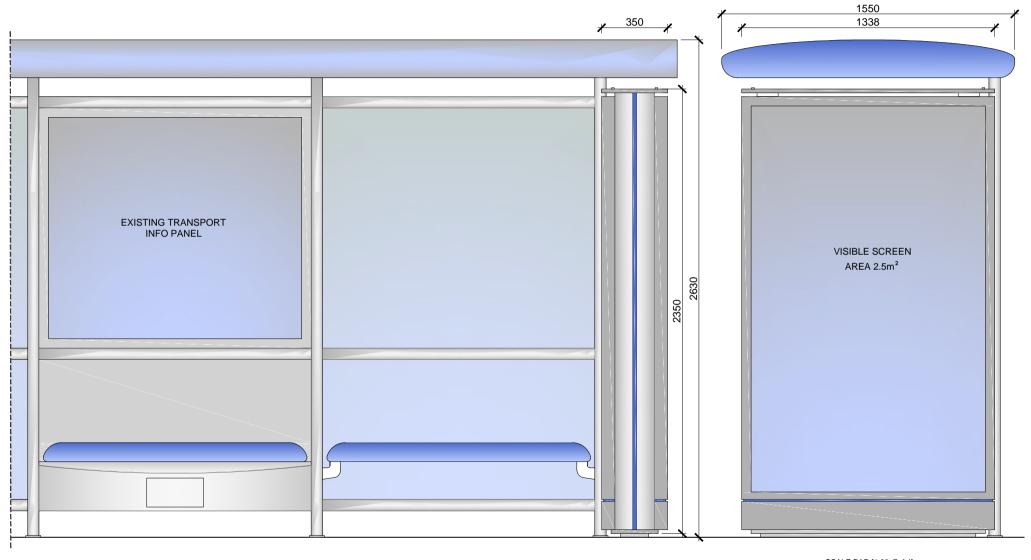

# PROPOSED ADVERTISING DISPLAY

The proposed advertising panel will comprise a double sided freestanding digital display unit at one end of the bus shelter. This will be viewed as an integral part of the existing shelter design.

16 Finchley Road, London, NW3 5DL Junction with College Crescent Furniture Index: CAM0046AB Easting/Northing: 526613/184424

SCALE BAR [1:20 @ A4]

0 0.1 0.2 0.3 0.4 0.5 0.6 0.7 0.8 0.9 1m