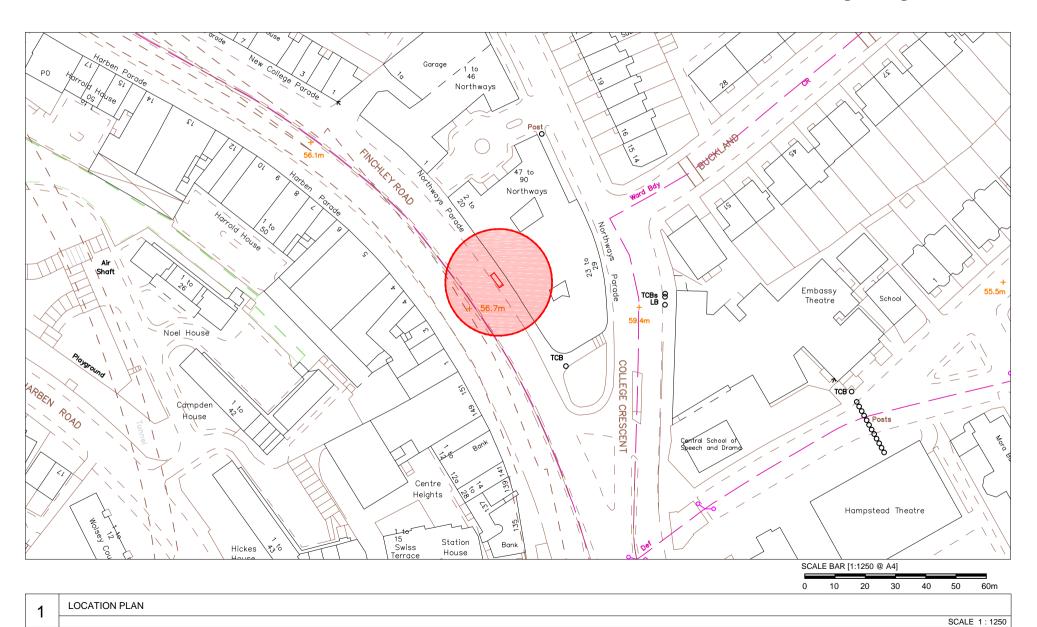

16 Finchley Road, London, NW3 5DL Junction with College Crescent Furniture Index: CAM0046AB Easting/Northing: 526613/184424

16 Finchley Road, London, NW3 5DL Junction with College Crescent Furniture Index: CAM0046AB Easting/Northing: 526613/184424