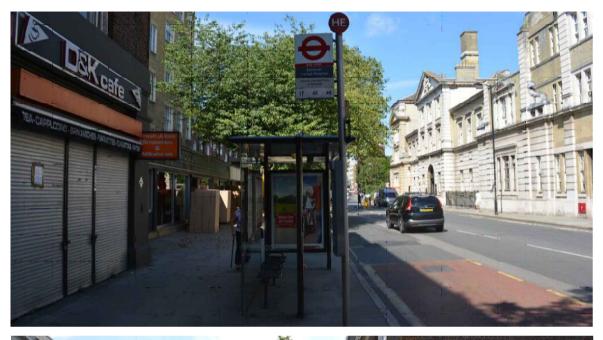

# PROPOSED ADVERTISING DISPLAY

The proposed advertising panel will comprise a double sided freestanding digital display unit at one end of the bus shelter. This will be viewed as an integral part of the existing shelter design.