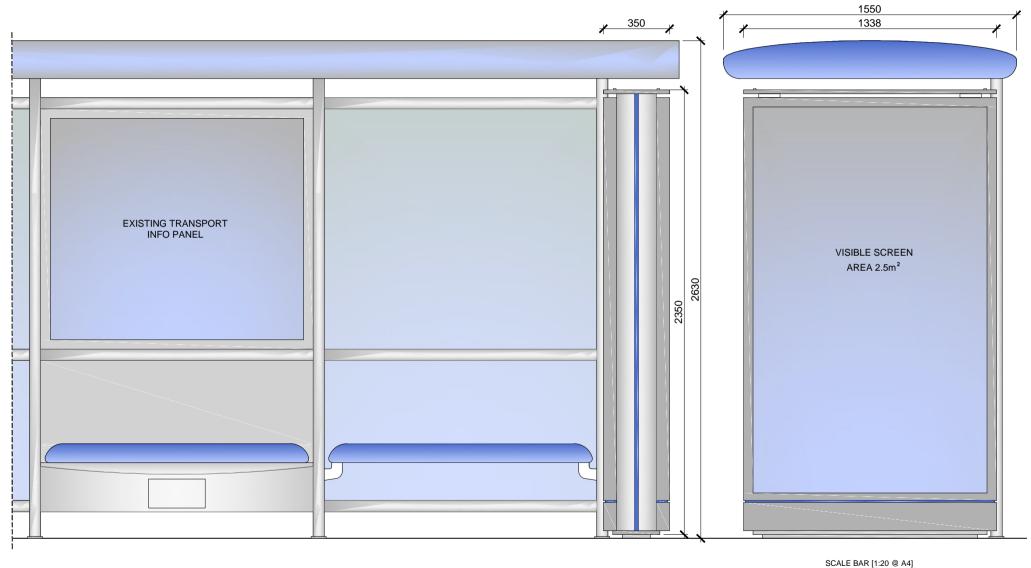

# PROPOSED ADVERTISING DISPLAY

The proposed advertising panel will comprise a double sided freestanding digital display unit at one end of the bus shelter. This will be viewed as an integral part of the existing shelter design.

185 Grays Inn Road, London, WC1X 8UL Opposite Eastman Dental Hospital Furniture Index: CAM0065AB Easting/Northing: 530686/182449

0 0.1 0.2 0.3 0.4 0.5 0.6 0.7 0.8 0.9 1m