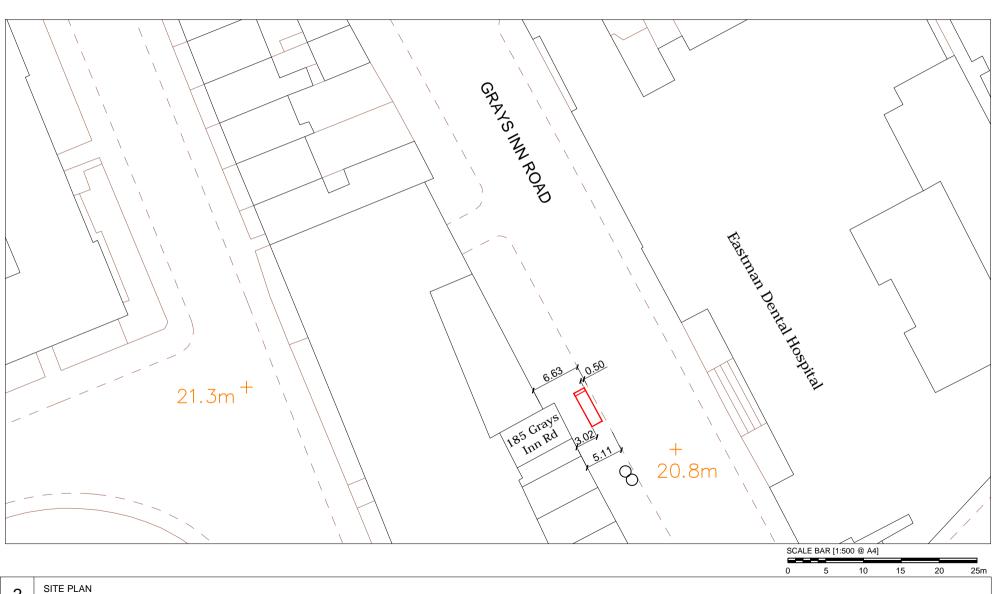

185 Grays Inn Road, London, WC1X 8UL Opposite Eastman Dental Hospital Furniture Index: CAM0065AB Easting/Northing: 530686/182449

SCALE 1:500

185 Grays Inn Road, London, WC1X 8UL Opposite Eastman Dental Hospital Furniture Index: CAM0065AB Easting/Northing: 530686/182449