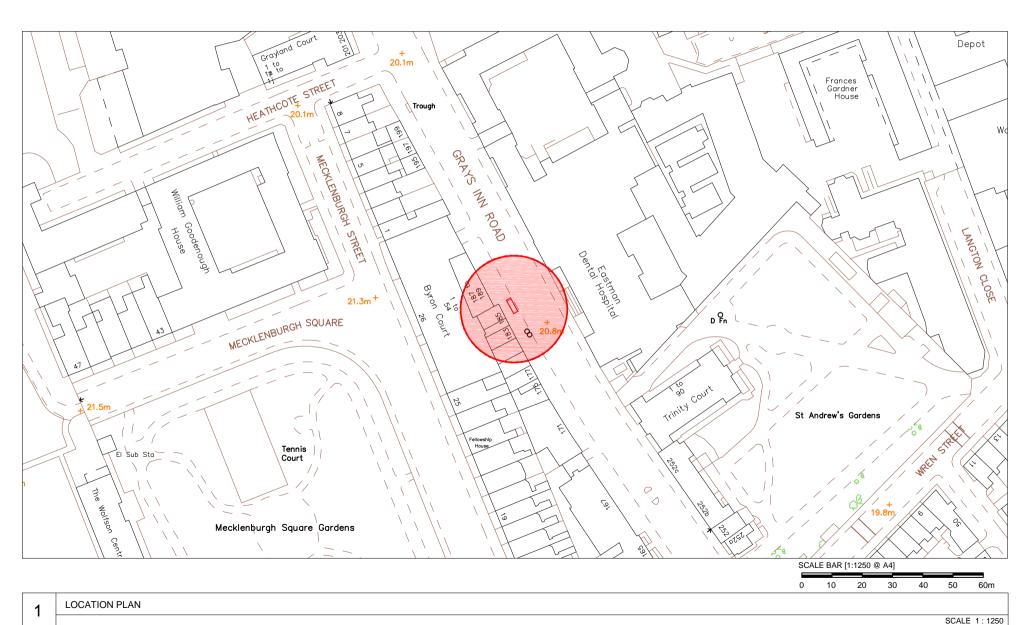

185 Grays Inn Road, London, WC1X 8UL Opposite Eastman Dental Hospital Furniture Index: CAM0065AB Easting/Northing: 530686/182449

SCALE 1:500

185 Grays Inn Road, London, WC1X 8UL Opposite Eastman Dental Hospital Furniture Index: CAM0065AB Easting/Northing: 530686/182449