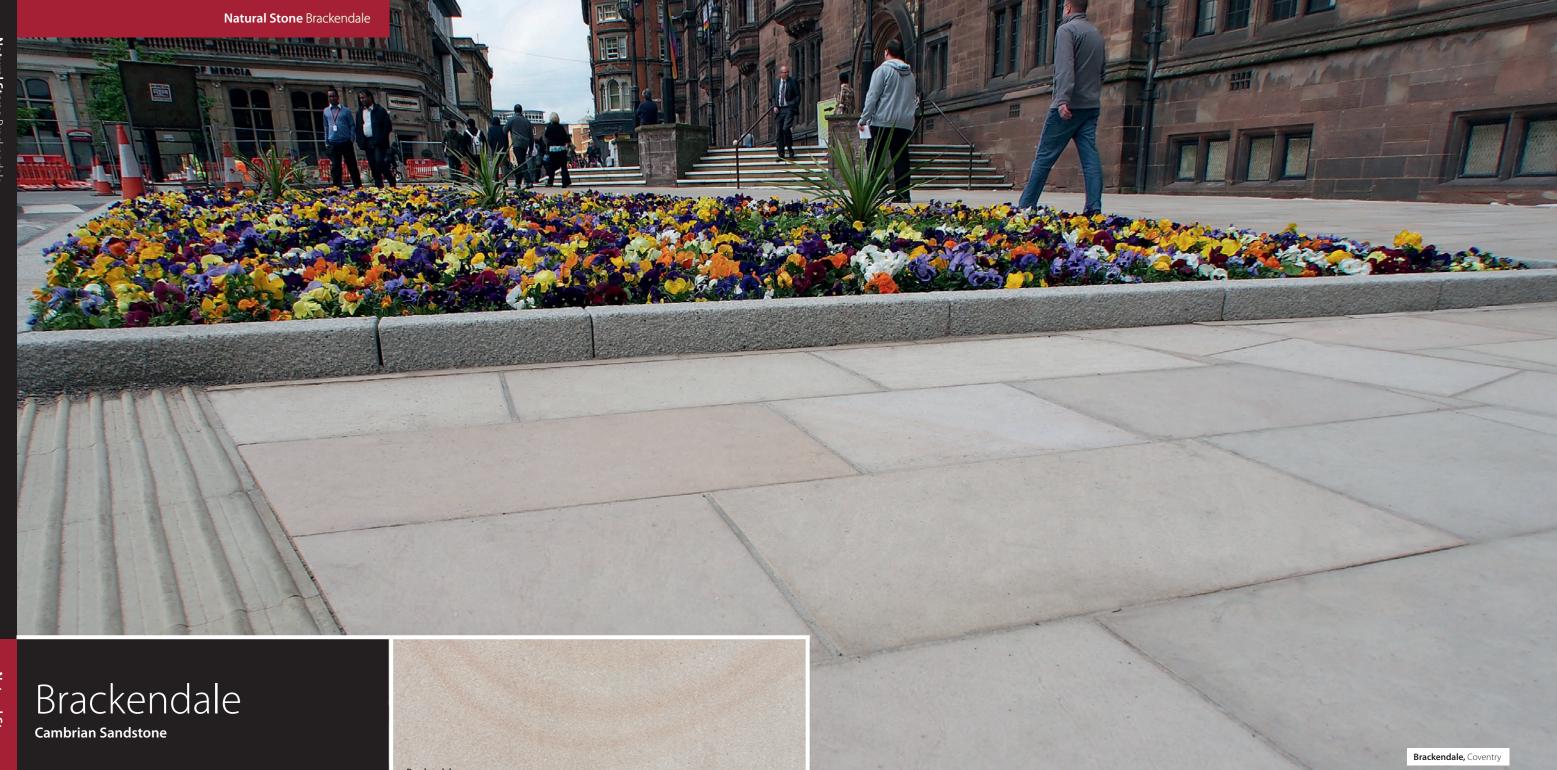

Brackendale is a warm buff lightly textured Sandstone paving which has some very subdued banding. Extremely strong, it is an ideal choice for mixed use areas as it is capable of carrying quite high loads. The all round general high performance of this stone made it an excellent choice for the entrances to the Metro Centre, Gateshead and the Civic Quarter in Coventry.