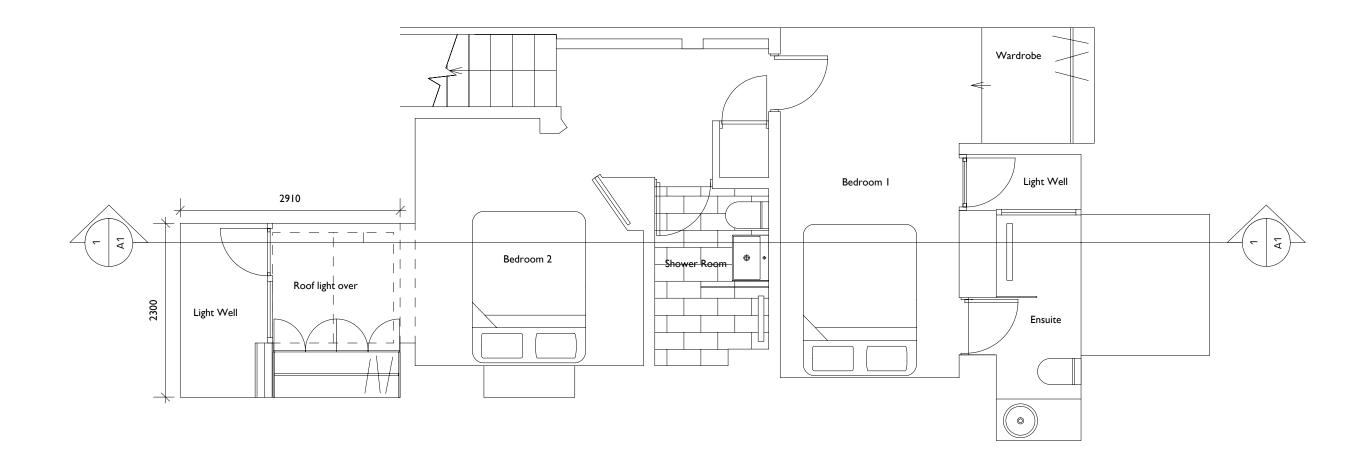

Lower Ground Floor as Proposed Drawing no: Job no: 637RC PA07 June 2016 Drawn by: **梦 f** 1:50 @ A3

Project name: 271 Royal College Street NW1

GODSMARK Architecture