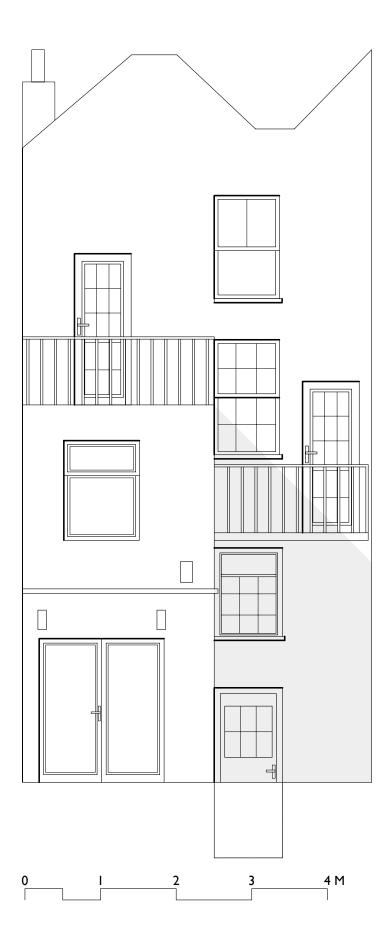

Project name:

271 Royal College

|                          | Drawing name:<br>Rear Elavation as Existing |           |             |
|--------------------------|---------------------------------------------|-----------|-------------|
| Town Hall,<br>n EC1V 9LT | Date:                                       | Job no:   | Drawing no: |
|                          | June 2016                                   | 673RC     | PA04        |
|                          | Scale:                                      | Revision: | Drawn by:   |
| architecture.com 🛛 🎔 🕇   | 1:50 @ A3                                   | -         |             |
| e Street NW1             | GODSMARK Architecture                       |           |             |