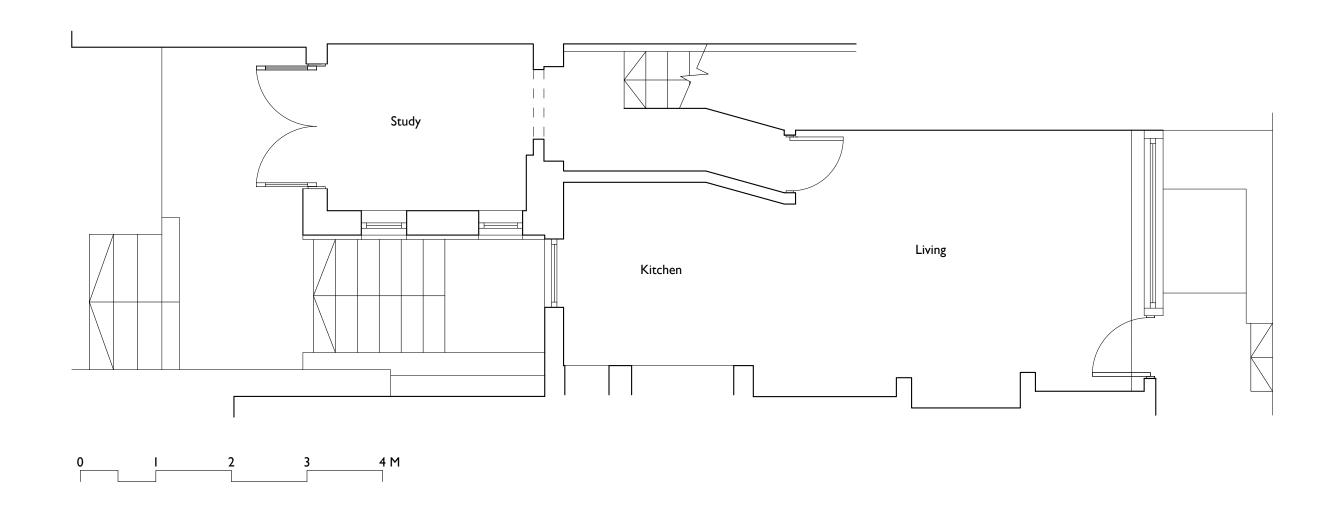

Ground Floor as Existing Drawing no: 673RC PA01 June 2016 Drawn by: **У f** 1:50 @ A3

271 Royal College Street NW1

GODSMARK Architecture