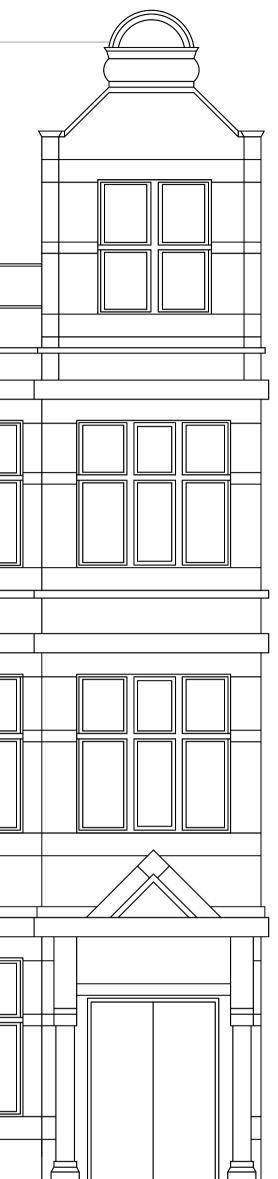

1 Existing Elevation 1 - Oriel Place

3 Key Plan 1:1000 @ A3

Existing site photograph - Heath Street
NTS

TFL +10.57m

| 0 | 1 | 2 | 3 | 4 | 5m |
|---|---|---|---|---|----|
|   |   |   |   |   |    |
|   |   |   |   |   |    |