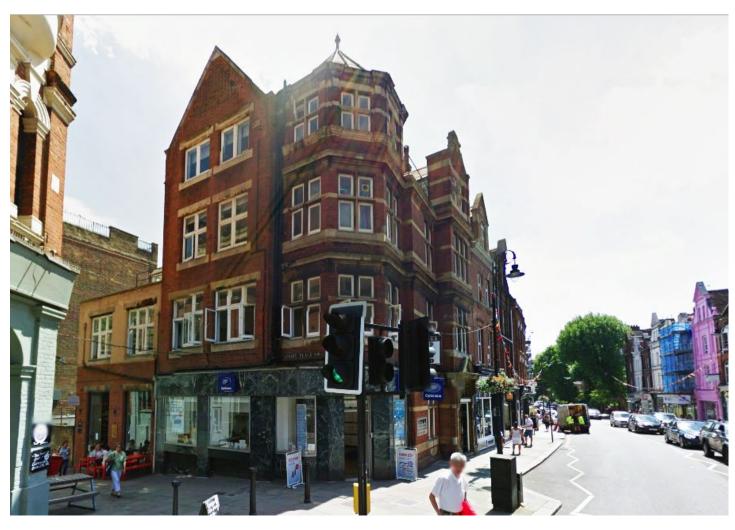

1 Existing Elevation 1 - Oriel Place

3 Key Plan 1:1000 @ A3

Existing site photograph - Heath Street
NTS

TFL +10.57m

| 0 | 1 | 2 | 3 | 4 | 5m |
|---|---|---|---|---|----|
|   |   |   |   |   |    |
|   |   |   |   |   |    |