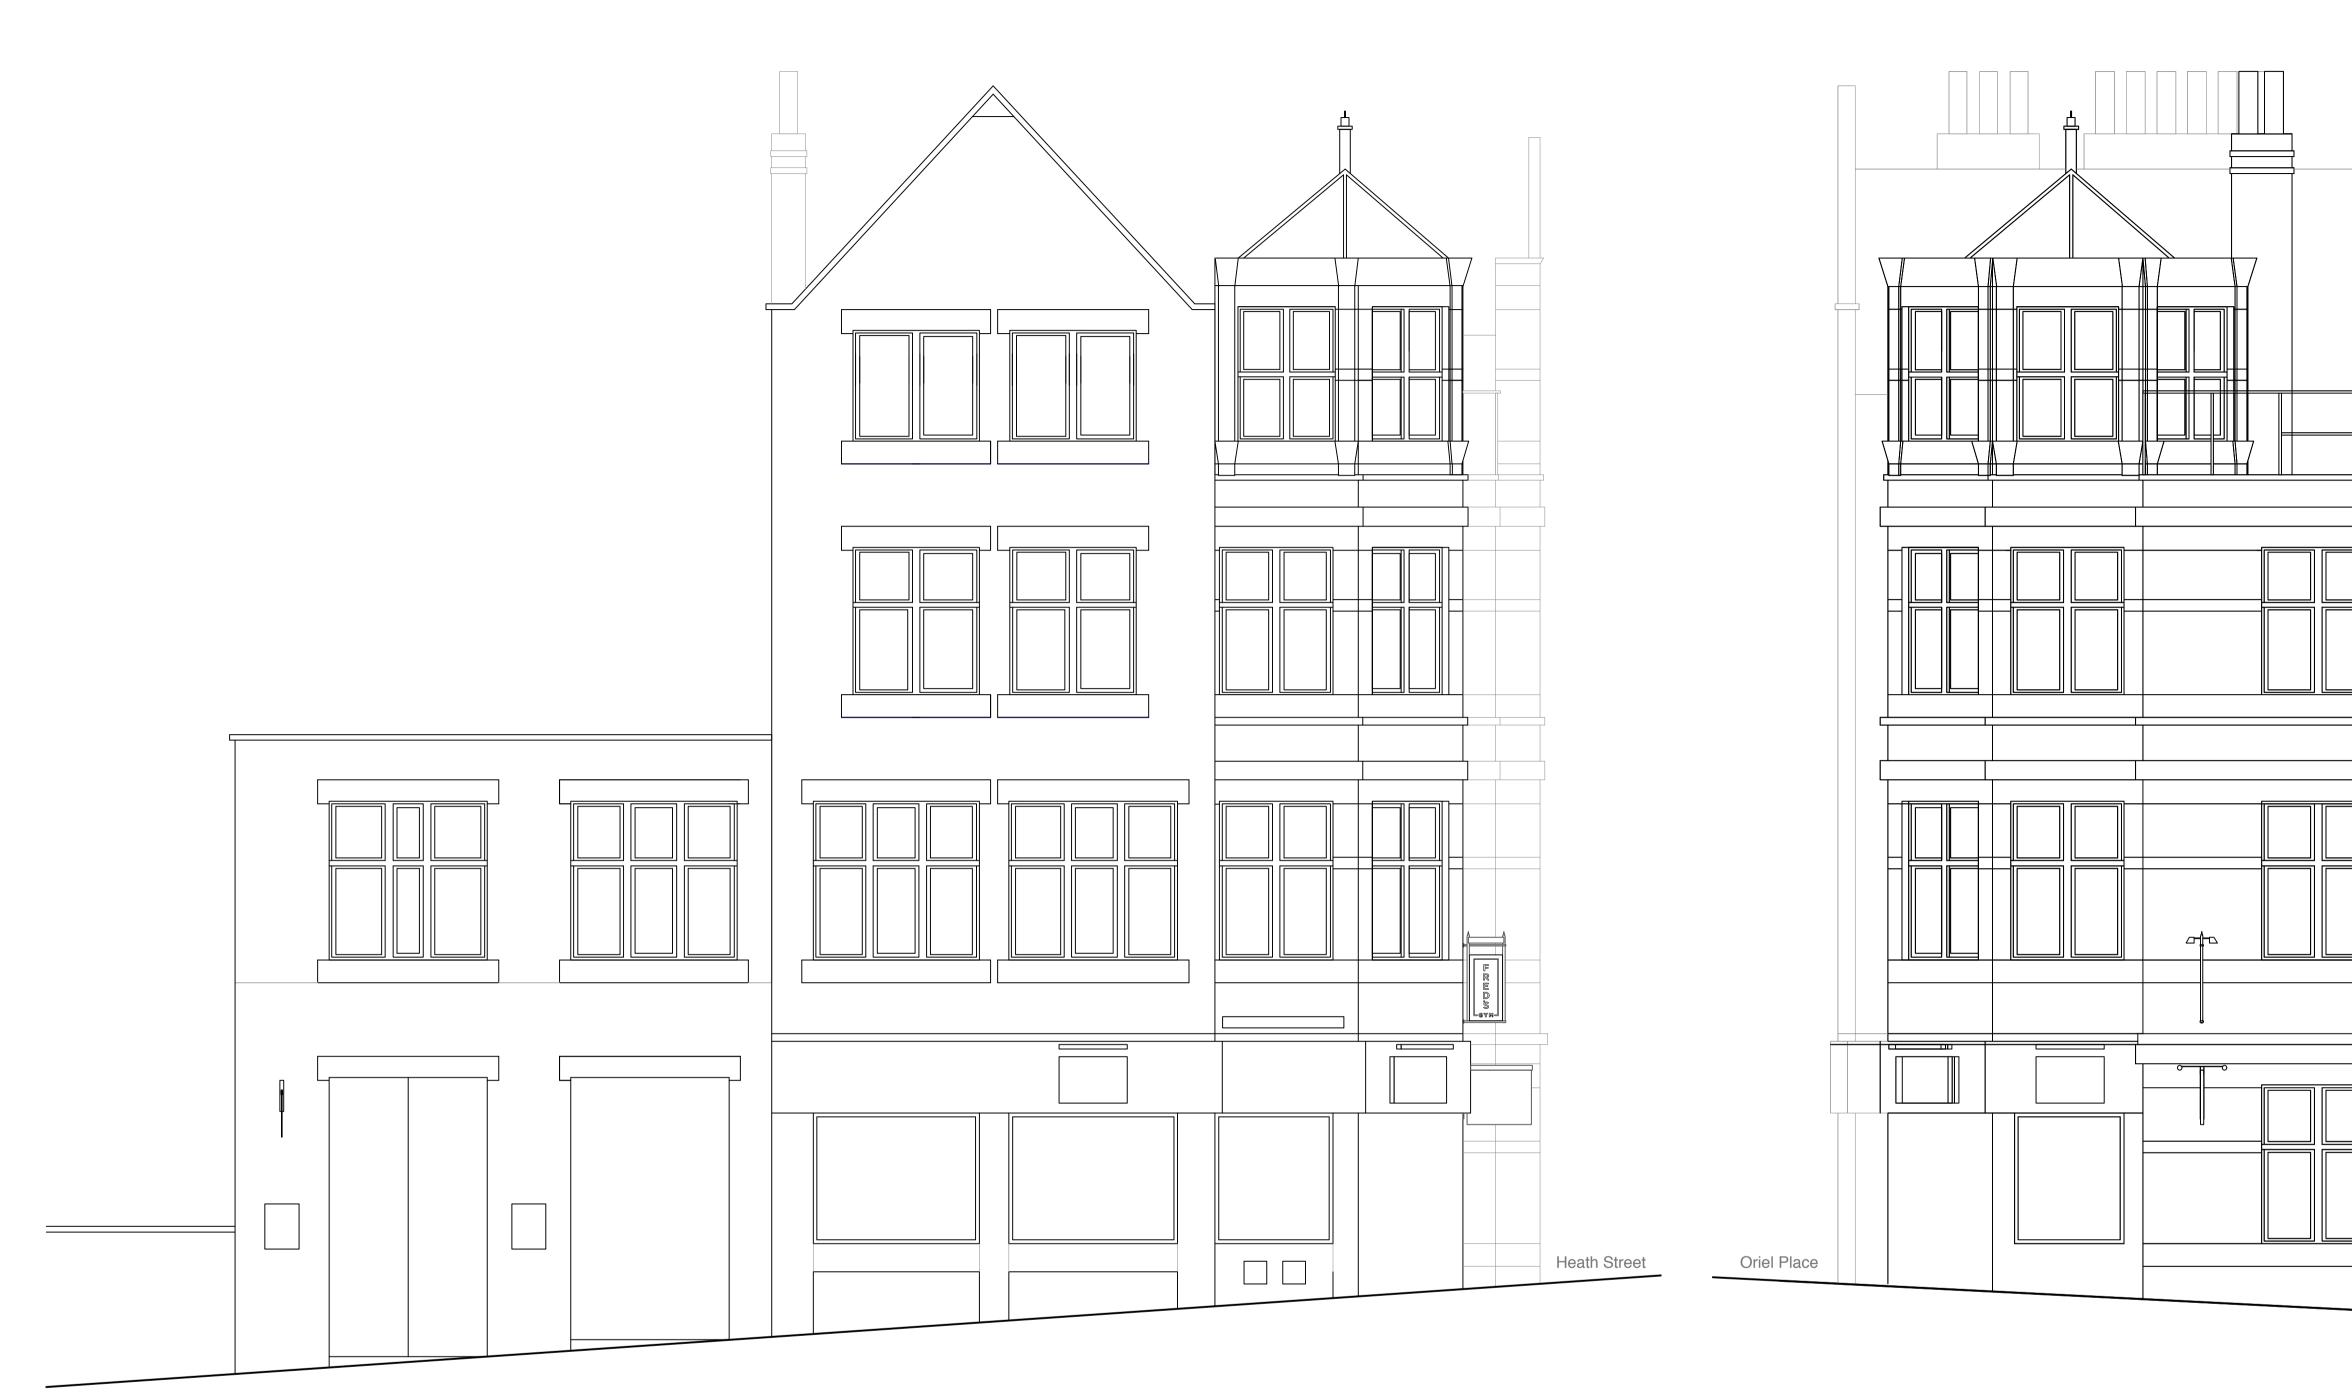

1 Existing Elevation 1 - Oriel Place

3 Key Plan 1:1000 @ A3

Existing site photograph - Heath Street
NTS

TFL +10.57m

| 0 | 1 | 2 | 3 | 4 | 5m |
|---|---|---|---|---|----|
|   |   |   |   |   |    |
|   |   |   |   |   |    |