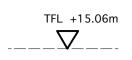

1 Existing Elevation 1 - Oriel Place

3 Key Plan 1:1000 @ A3

Existing site photograph - Heath Street
NTS

TFL +10.57m

| 0 | 1 | 2 | 3 | 4 | 5m |
|---|---|---|---|---|----|
|   |   |   |   |   |    |
|   |   |   |   |   |    |