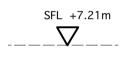

1 Existing Elevation 1 - Oriel Place

3 Key Plan 1:1000 @ A3

Existing site photograph - Heath Street
NTS

TFL +10.57m

| 0 | 1 | 2 | 3 | 4 | 5m |
|---|---|---|---|---|----|
|   |   |   |   |   |    |
|   |   |   |   |   |    |