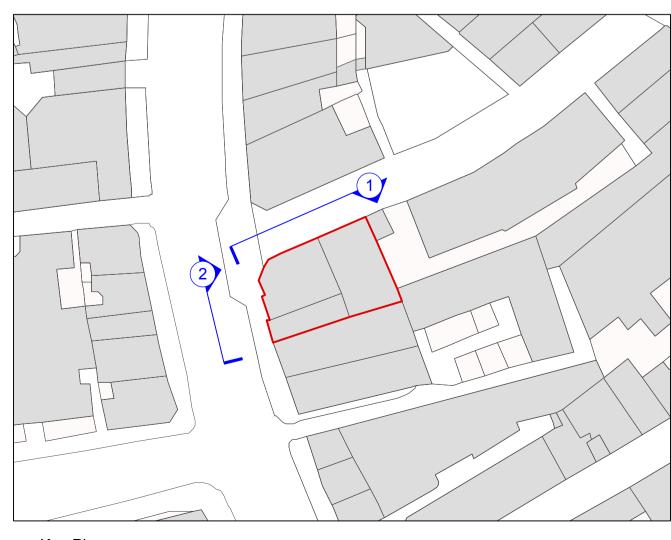

1 Existing Elevation 1 - Oriel Place

3 Key Plan 1:1000 @ A3

Existing site photograph - Heath Street
NTS

TFL +10.57m

| 0 | 1 | 2 | 3 | 4 | 5m |
|---|---|---|---|---|----|
|   |   |   |   |   |    |
|   |   |   |   |   |    |