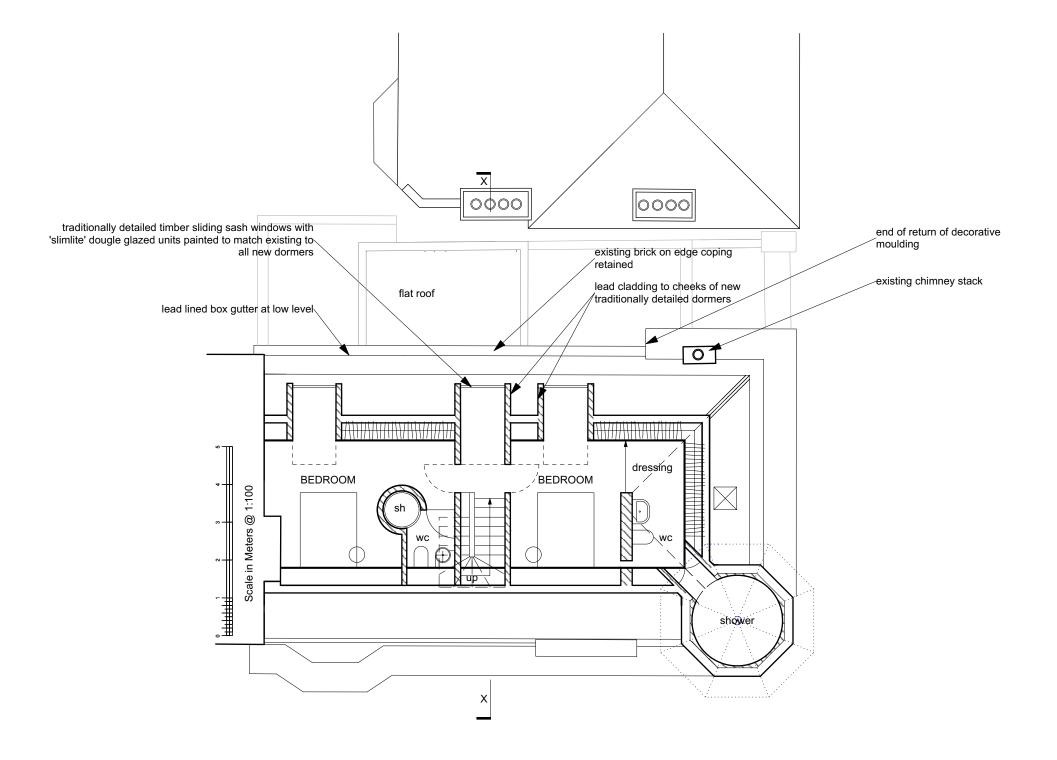

#### Project

E keith.tillman@me.com

Title second floor as proposed

#### Project

| existing slate roof and ridge detailing<br>retained<br>traditionally detailed timber double glazed<br>sliding sash windows painted to match the<br>existing |
|-------------------------------------------------------------------------------------------------------------------------------------------------------------|
| open to beyond                                                                                                                                              |
| extension of existing wall<br>dark grey painted metal fire escape stair                                                                                     |
| dark grey painted metal cladding panels<br>to lift shaft<br>cycle store beside lift shaft                                                                   |
|                                                                                                                                                             |