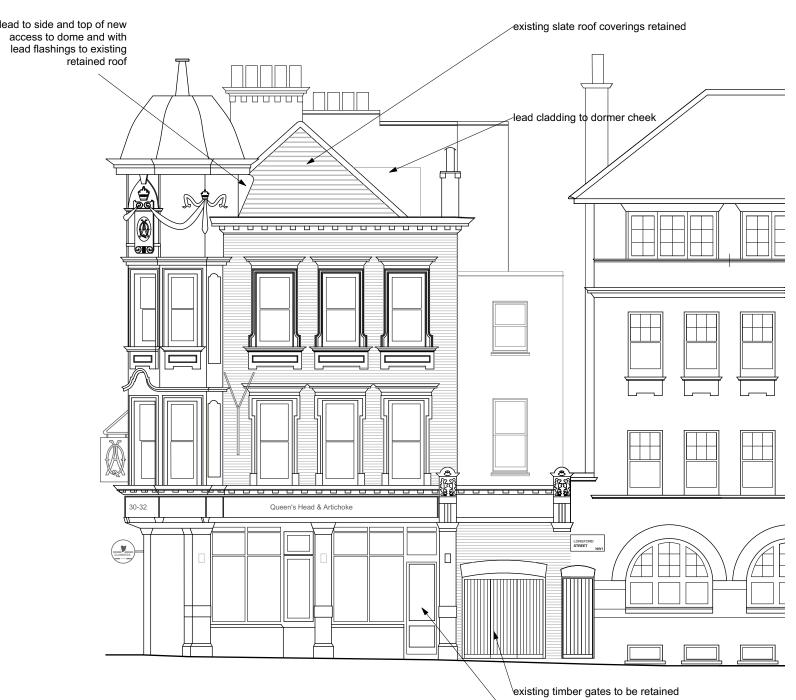

#### Project

Scale in Meters @ 1:100

SOUTH ELEVATION @ 1:100

existing traditionally detailed timber door to be reinstated as new fire exit

### Tillman Architects <sup>©</sup>

E keith.tillman@me.com

Title south elevation as proposed