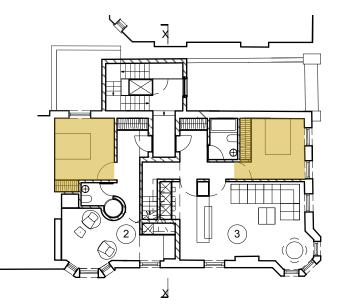

### INTERNAL FLOOR AREAS

3rd floor level

### LIVING & STORAGE

### BEDROOMS

Total Gross internal floor areas;

| Apt 1 | - 1 bed 2 person<br>- 49.1m2 (required - 48m2)    |
|-------|---------------------------------------------------|
| Apt 2 | - 1 bed 1 person<br>- 38.8m2 (required - 32m2)    |
| Apt 3 | - 3 x bed 6 person<br>- 104.6m2 (required - 93m2) |

Total bedroom floor areas;

| Apt 1 | - bed 1 - 11.0m2 (required - 11m2)                                          |
|-------|-----------------------------------------------------------------------------|
| Apt 3 | - bed 1 - 11.0m2 (required - 11m2)                                          |
| Apt 4 | - bed 1 - 11.5m2 (required - 11m2)                                          |
|       | - bed 2 - 14.8m2 (required - 11m2)<br>6.9m2 over 2.3m ceiling ht > 50% 11m2 |
|       | - bed 3 - 11.6m2 (required - 11m2)<br>5.5m2 over 2.3m ceiling ht > 50% 11m2 |