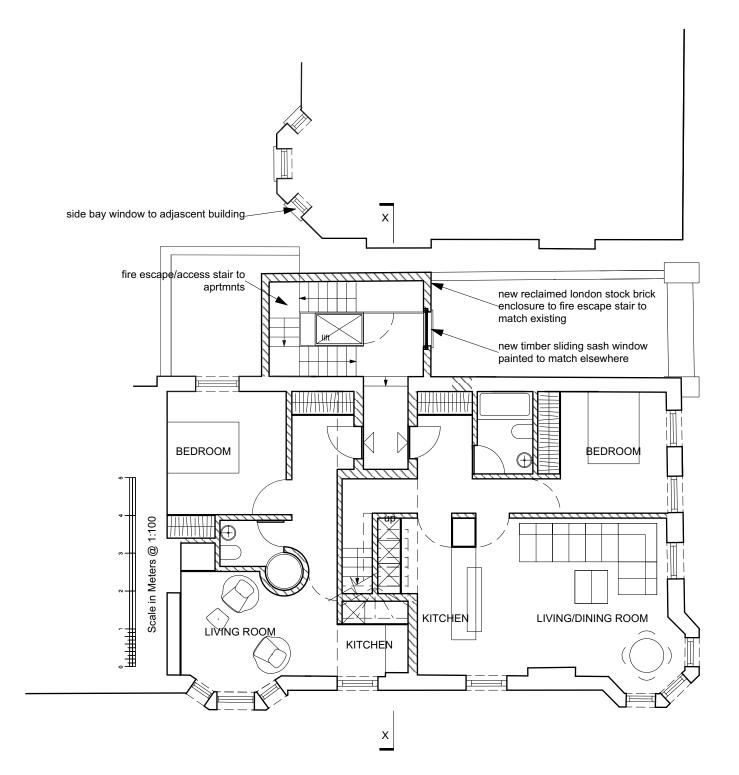

GND FL PLAN @ 1:100

97 NNm



## Tillman Architects <sup>©</sup>

E keith.tillman@me.com

Title ground floor plan as proposed

#### Project



1ST FL PLAN @ 1:100

.



# Tillman Architects ⓒ

E keith.tillman@me.com

Title first floor as proposed

#### Project









E keith.tillman@me.com

Title second floor as proposed

#### Project









E keith.tillman@me.com

Title third floor as proposed

#### Project







ROOF PLAN @ 1:100



E keith.tillman@me.com

Title roof plan as proposed

#### Project















Scale in Meters @ 1:100

SOUTH ELEVATION @ 1:100

existing traditionally detailed timber door to be reinstated as new fire exit

### Tillman Architects <sup>©</sup>

E keith.tillman@me.com

Title south elevation as proposed

#### Project











| existing slate roof and ridge detailing<br>retained<br>traditionally detailed timber double glazed<br>sliding sash windows painted to match the<br>existing |
|-----------------------------------------------------------------------------------------------------------------------------------