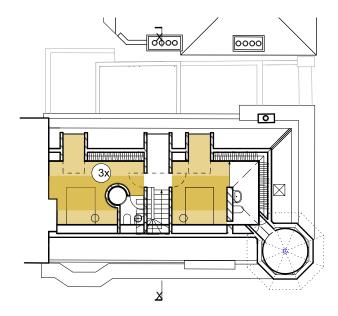

### INTERNAL FLOOR AREAS

3rd floor level

### BEDROOMS

Total Gross internal floor areas;

| Apt 1 | - 1 bed 2 person<br>- 49.1m2 (required - 48m2)    |
|-------|---------------------------------------------------|
| Apt 2 | - 1 bed 1 person<br>- 38.8m2 (required - 32m2)    |
| Apt 3 | - 3 x bed 6 person<br>- 104.6m2 (required - 93m2) |

Total bedroom floor areas;

| Apt 1 | - bed 1 - 11.0m2 (required - 11m2)                                          |
|-------|-----------------------------------------------------------------------------|
| Apt 3 | - bed 1 - 11.0m2 (required - 11m2)                                          |
| Apt 4 | - bed 1 - 11.5m2 (required - 11m2)                                          |
|       | - bed 2 - 14.8m2 (required - 11m2)<br>6.9m2 over 2.3m ceiling ht > 50% 11m2 |
|       | - bed 3 - 11.6m2 (required - 11m2)<br>5.5m2 over 2.3m ceiling ht > 50% 11m2 |