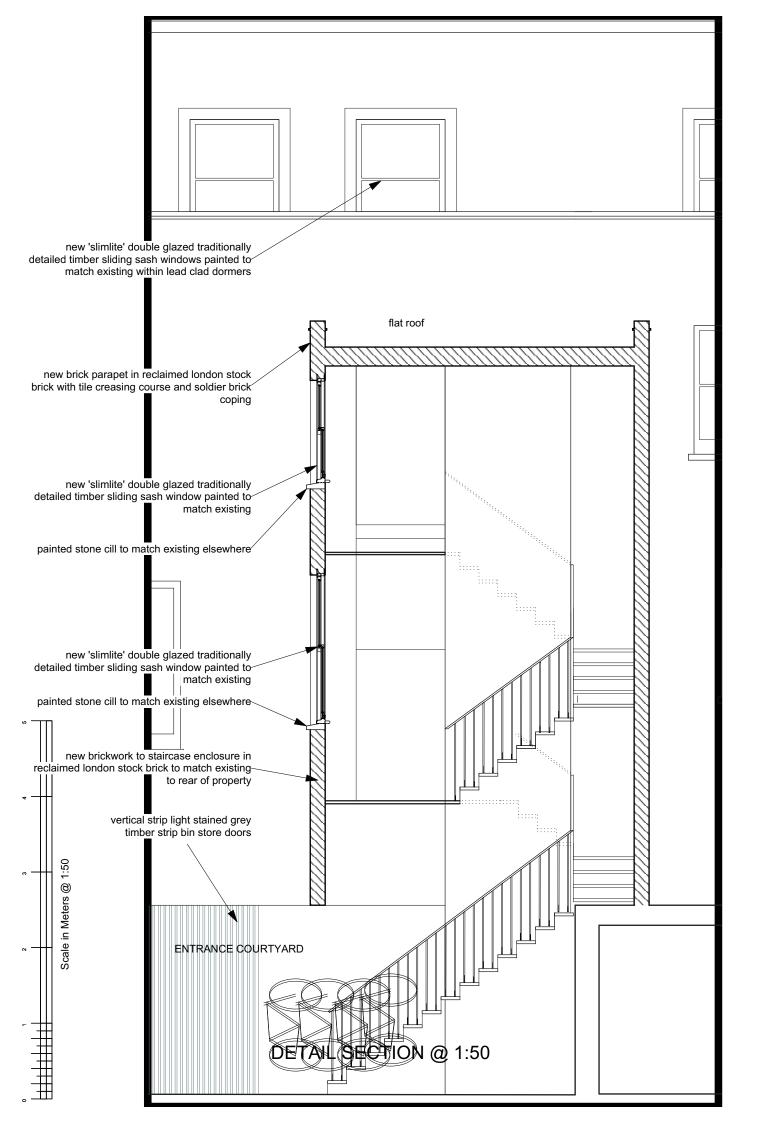

#### Project

| existing slate roof and ridge detailing<br>retained<br>traditionally detailed timber double glazed<br>sliding sash windows painted to match the<br>existing |
|-------------------------------------------------------------------------------------------------------------------------------------------------------------|
| open to beyond                                                                                                                                              |
| extension of existing wall<br>dark grey painted metal fire escape stair                                                                                     |
| dark grey painted metal cladding panels<br>to lift shaft<br>cycle store beside lift shaft                                                                   |
|                                                                                                                                                             |

E keith.tillman@me.com

Title section xx as proposed

#### Project

Refurbishment and Alterations to 30 Albany Street London NW1 for Artichoke Heart Ltd

1:50 & 1:100 @A3