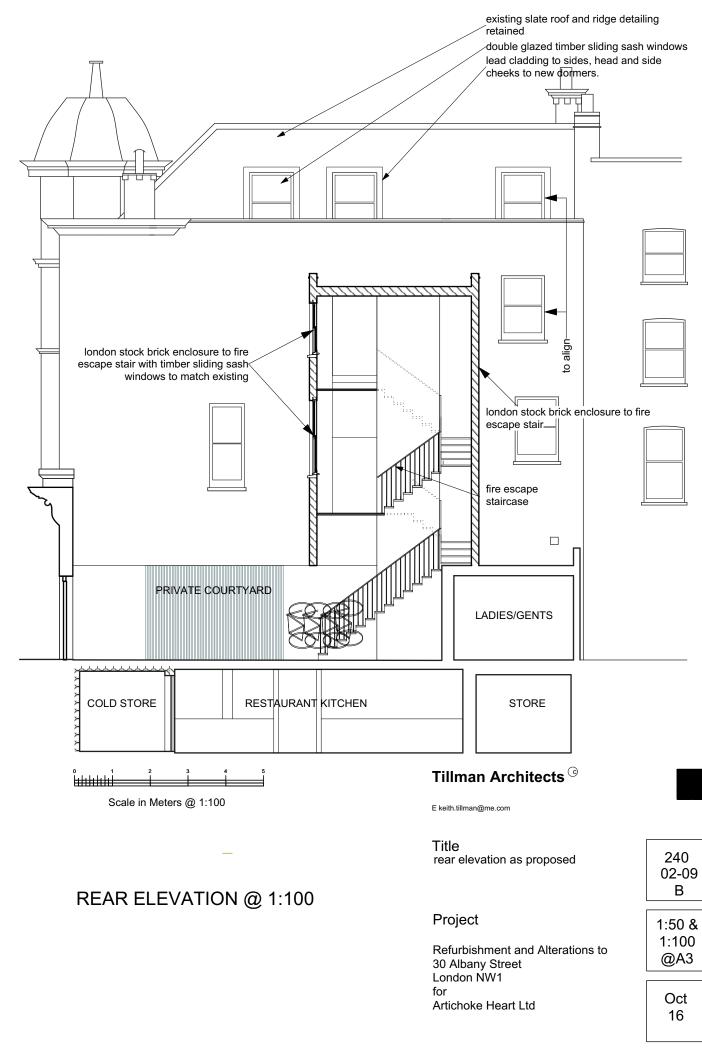

#### Project

Scale in Meters @ 1:100

SOUTH ELEVATION @ 1:100

existing traditionally detailed timber door to be reinstated as new fire exit