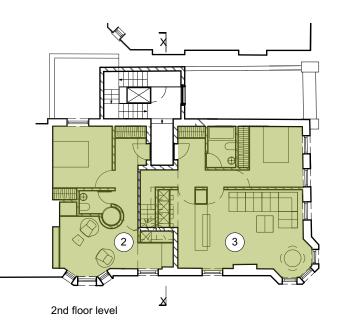

|
| extension of existing wall<br>dark grey painted metal fire escape stair                                                                                     |
| dark grey painted metal cladding panels<br>to lift shaft<br>cycle store beside lift shaft                                                                   |
|                                                                                                                                                             |

E keith.tillman@me.com

Title section xx as proposed

#### Project

Refurbishment and Alterations to 30 Albany Street London NW1 for Artichoke Heart Ltd

1:50 & 1:100 @A3



### INTERNAL FLOOR AREAS



3rd floor level



### LIVING & STORAGE



### BEDROOMS













Total Gross internal floor areas;

| Apt 1 | - 1 bed 2 person<br>- 49.1m2 (required - 48m2)    |
|-------|---------------------------------------------------|
| Apt 2 | - 1 bed 1 person<br>- 38.8m2 (required - 32m2)    |
| Apt 3 | - 3 x bed 6 person<br>- 104.6m2 (required - 93m2) |

Total living room/kitchen and storage areas;

| Apt 1 | - 25.8xm2 | storage x- 1.30m2 (req -0.8m2) |
|-------|-----------|--------------------------------|
| Apt 2 | - 16.6m2  | storage - 1.80m2 (req -0.8m2)  |
| Apt 3 | - 31.0m2  | storage - 6.95m2 (req -1.4m2)  |

Total bedroom floor areas;

| Apt 1 | - bed 1 - 11.0m2 (required - 11m2)                                          |
|-------|------------------------------------------------------------------------