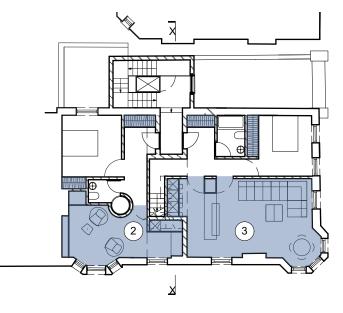

### LIVING & STORAGE

Total living room/kitchen and storage areas;

| Apt 1 | - 25.8xm2 | storage x- 1.30m2 (req -0.8m2) |
|-------|-----------|--------------------------------|
| Apt 2 | - 16.6m2  | storage - 1.80m2 (req -0.8m2)  |
| Apt 3 | - 31.0m2  | storage - 6.95m2 (req -1.4m2)  |