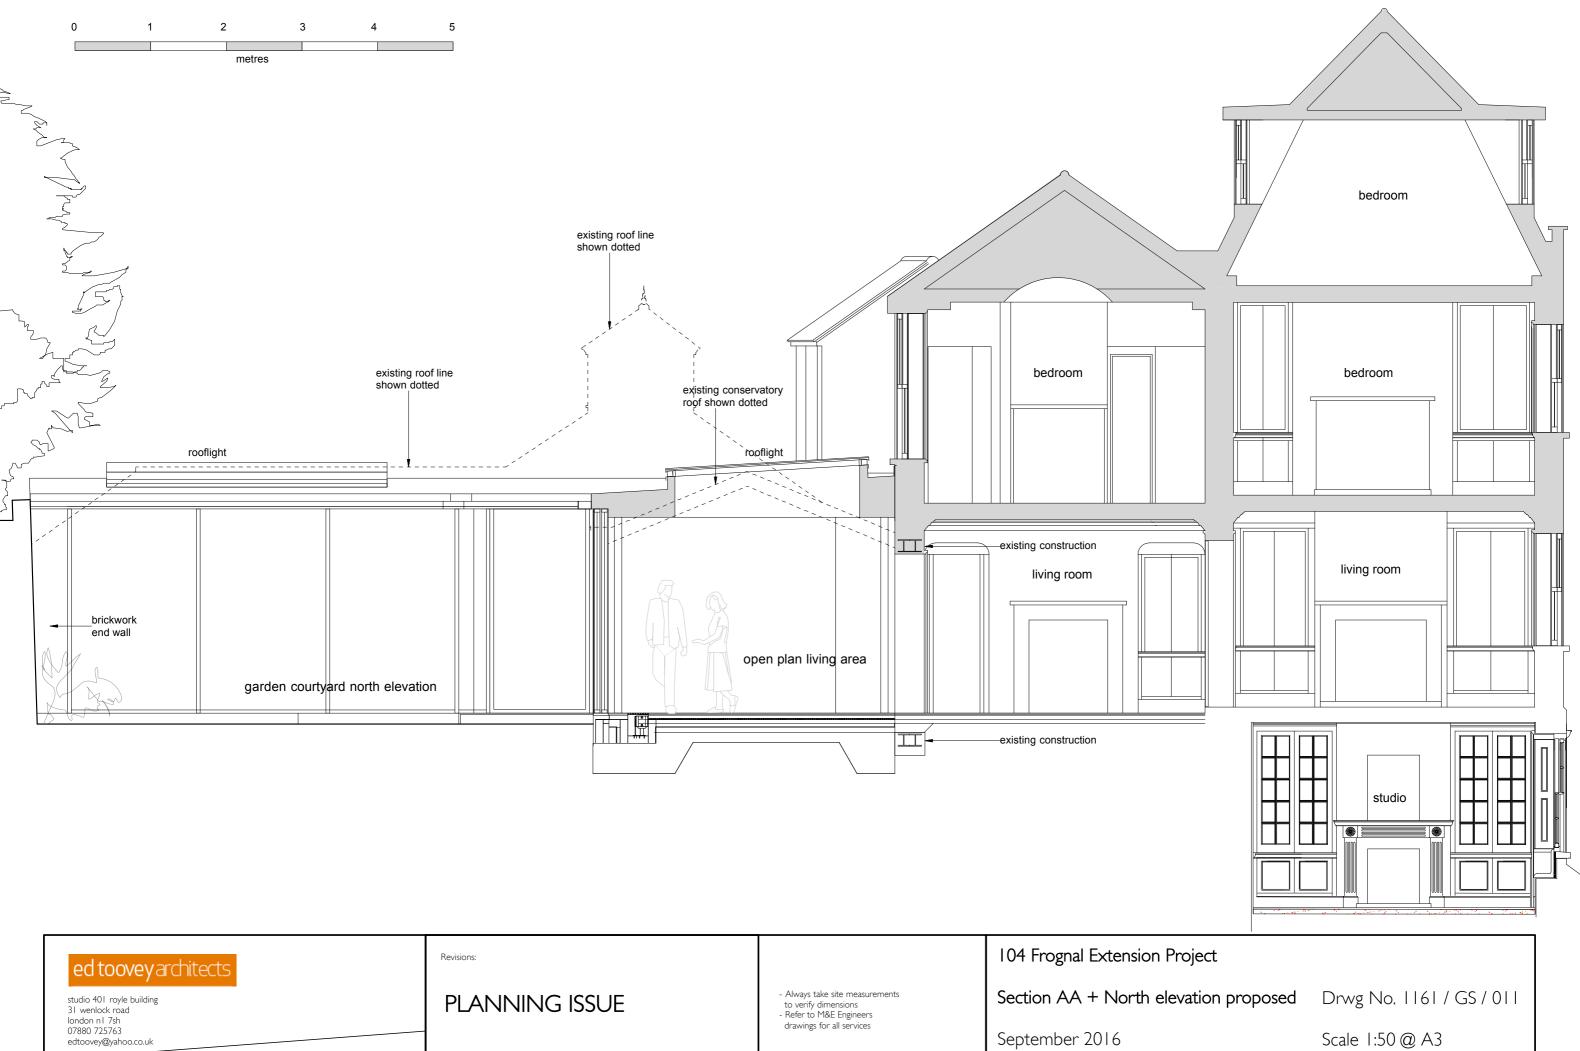

| ed toovey architects                                                                                  | Revisions:     |                                                                                                                                              | 104 Frognal Extension Project |
|-------------------------------------------------------------------------------------------------------|----------------|----------------------------------------------------------------------------------------------------------------------------------------------|-------------------------------|
| studio 401 royle building<br>31 wenlock road<br>Iondon n1 7sh<br>07880 725763<br>edtoovey@yahoo.co.uk | PLANNING ISSUE | <ul> <li>Always take site measurements<br/>to verify dimensions</li> <li>Refer to M&amp;E Engineers<br/>drawings for all services</li> </ul> | Section AA + North elevation  |
|                                                                                                       |                |                                                                                                                                              | September 2016                |