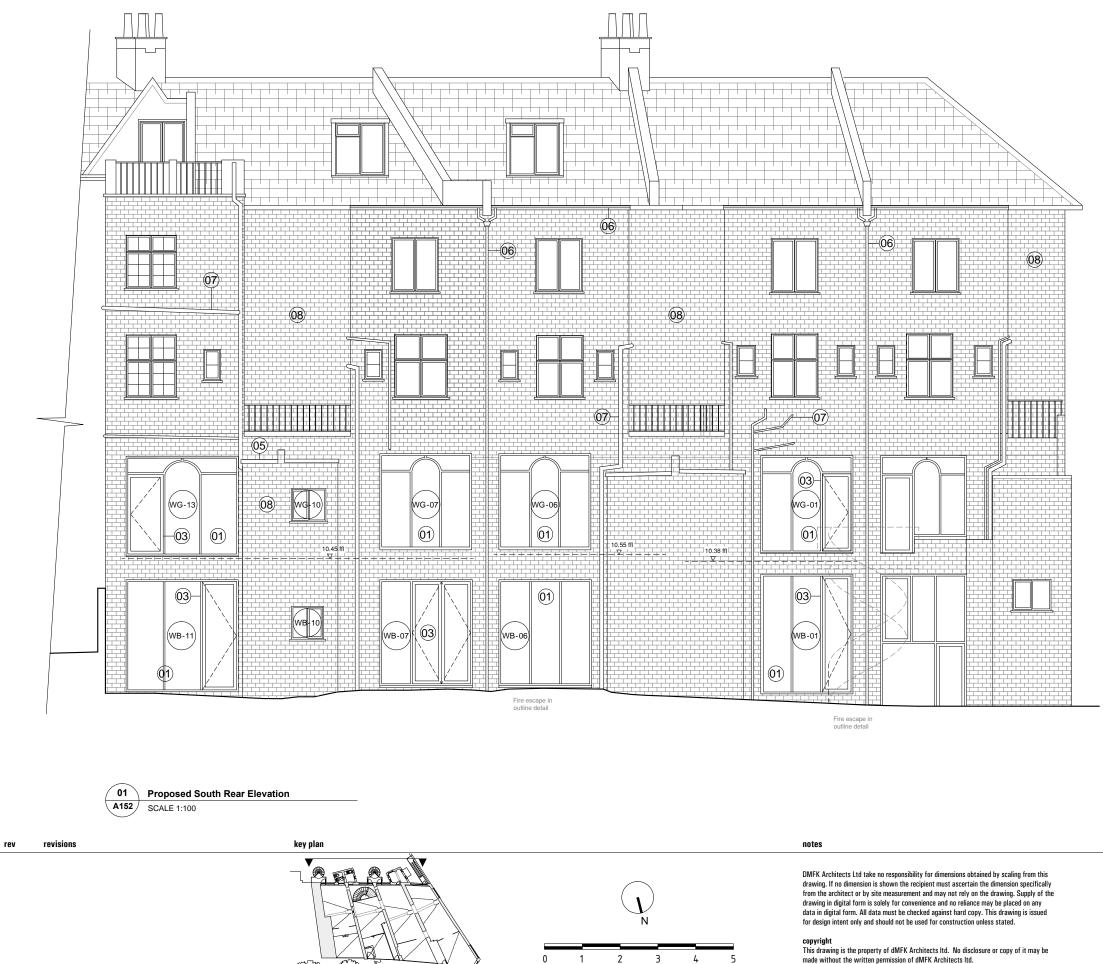

# DE METZ FORBES KNIGHT ARCHITECTS

the old library 119 cholmley gardens london nw6 1aa t 020 7435 1144 f 020 7435 0884 mail info@dmfk.co.uk

| project                            |                  | drawing title                              |                |        |
|------------------------------------|------------------|--------------------------------------------|----------------|--------|
| ROCHE BOBOIS<br>Finchley Road 2016 |                  | Proposed Elevation<br>South Rear Elevation |                |        |
| client                             | scale at A1      | scale at A3                                | drawn          | date   |
| Roche Bobois                       | -<br>project no. | 1:100<br>drawing no.                       | JP<br>revision | JAN 17 |
|                                    | 2051             | A152                                       |                |        |