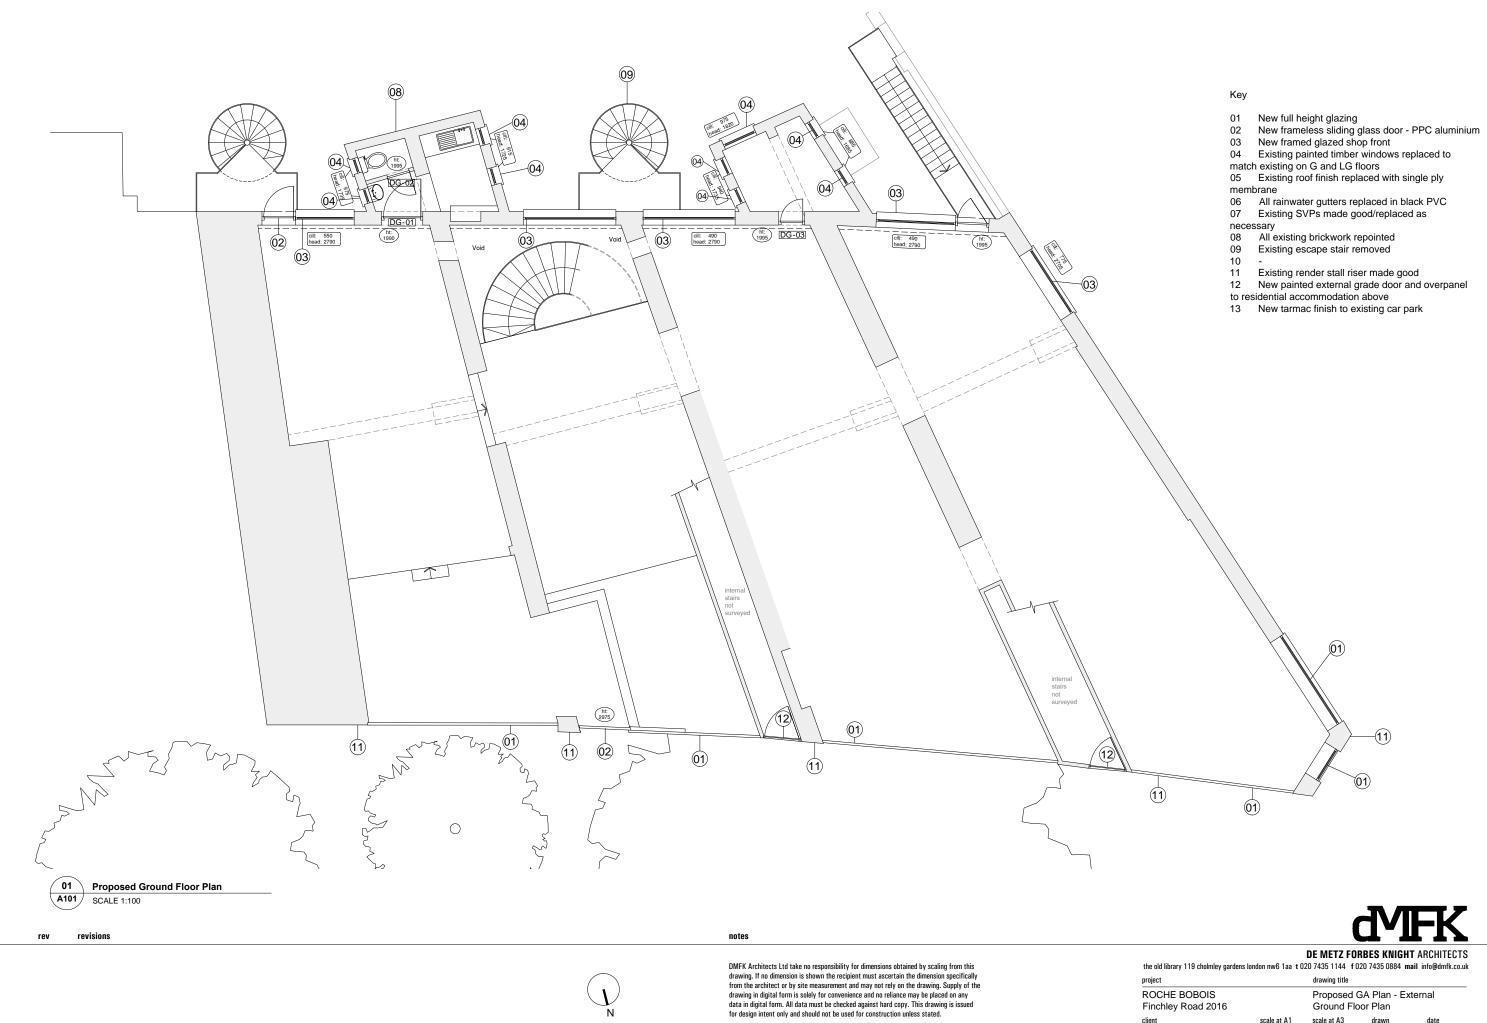

notes

copyright This drawing is the property of dMFK Architects ltd. No disclosure or copy of it may be made without the written permission of dMFK Architects ltd.

Key

New full height glazing
New frameless sliding glass door - PPC aluminium
New framed glazed shop front
Existing painted timber windows replaced to match existing on G and LG floors
Existing roof finish replaced with single plue 05 Existing roof finish replaced with single ply membrane All rainwater gutters replaced in black PVC
Existing SVPs made good/replaced as necessary 08 All existing brickwork repointed 09 Existing escape stair removed 10 Existing render stall riser made good
 New painted external grade door and overpanel to residential accommodation above
 New tarmac finish to existing car park

ate

copyright This drawing is the property of dMFK Architects Itd. No disclosure or copy of it may be made without the written permission of dMFK Architects Itd.

| DE METZ FORBES KNIGHT ARCHITE<br>the old library 119 cholmlev gardens london nw6 1aa t 020 7435 1144 f 020 7435 0884 mail info@dmfk |                  |                        |                          |        |  |  |
|-------------------------------------------------------------------------------------------------------------------------------------|------------------|------------------------|--------------------------|--------|--|--|
| project                                                                                                                             |                  | drawing title          |                          |        |  |  |
| ROCHE BOBOIS<br>Finchley Road 2016                                                                                                  |                  | Proposed<br>Ground Flo | GA Plan - Ex<br>por Plan | ternal |  |  |
| client                                                                                                                              | scale at A1      | scale at A3            | drawn                    | date   |  |  |
| Roche Bobois                                                                                                                        | -<br>project no. | 1:100<br>drawing no.   | JP<br>revision           | JAN 17 |  |  |
|                                                                                                                                     | 2051             | A101                   | -                        |        |  |  |