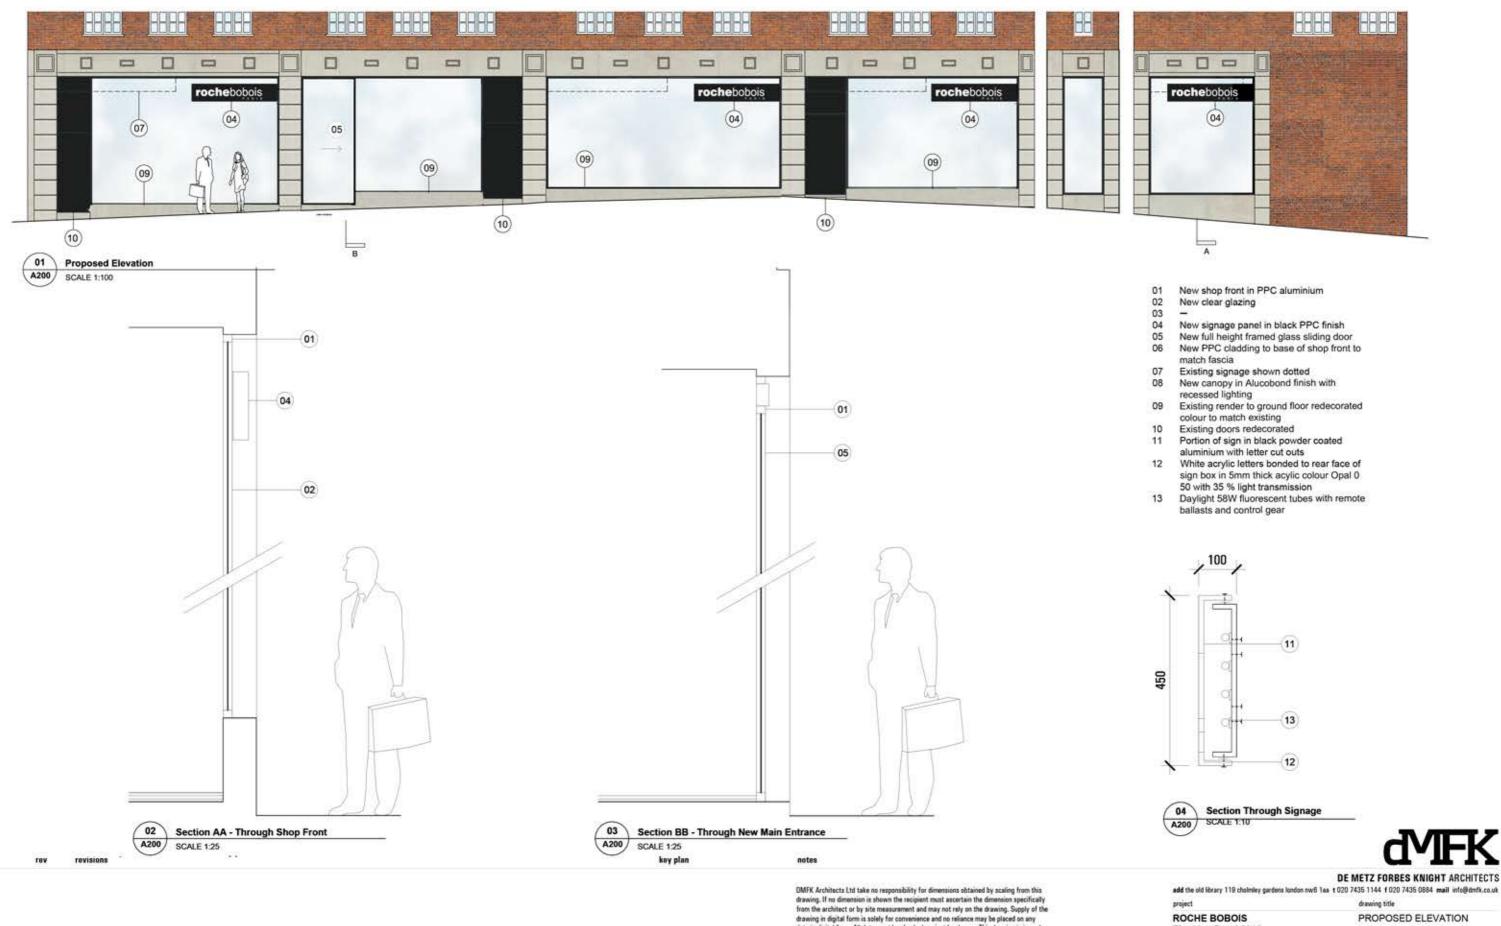

## Key

| 01 | New shop front in PPC aluminium                        |
|----|--------------------------------------------------------|
| 02 | New clear glazing                                      |
| 03 | -                                                      |
| 04 | New signage panel in black PPC finish                  |
| 05 | New full height framed glass door                      |
| 06 | New PPC cladding to base of shop front to match fascia |
| 07 | Existing signage shown dotted                          |
| 80 | New PPC finish to stall riser                          |
| 09 | Existing render to ground floor                        |
|    | redecorated colour to match existing                   |
| 10 | New painted external grade door and<br>overpanel       |
|    |                                                        |

11 Existing parapet to be rebuilt, brickwork to match existing

| ┟┙┼╵┼┼┼┼┼┺╼╼╼╼╼╼╼╼╼╼╼┙╌╵╋╋╋╋╋╋╋ |  |
|---------------------------------|--|
|                                 |  |
|                                 |  |
|                                 |  |
|                                 |  |
|                                 |  |
|                                 |  |

copyright This drawing is the property of dMFK Architects Itd. No disclosure or copy of it may be made without the written permission of dMFK Architects Itd.

| ROCHE BOBOIS<br>Finchley Road 2016 | PROPOSED ELEVATION |                                |                |        |
|------------------------------------|--------------------|--------------------------------|----------------|--------|
| client                             | scale at A1        | scale at A3                    | drawn          | date   |
| ROCHE BOBOIS                       | project no.        | 1:100/1:25/1:10<br>drawing no. | JP<br>revision | JAN 17 |
|                                    | 2051               | A200                           |                |        |