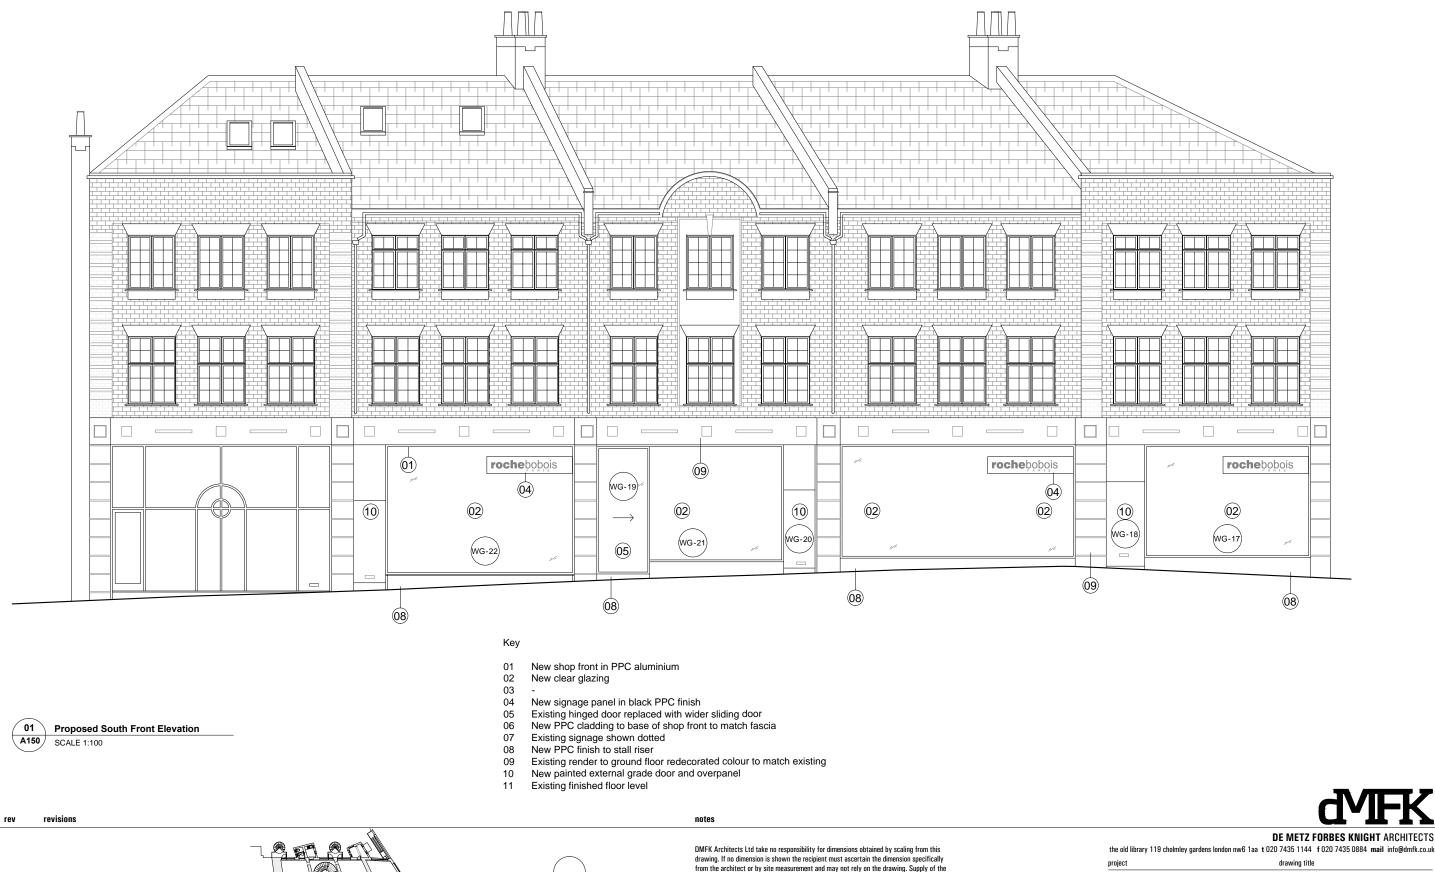

**copyright** This drawing is the property of dMFK Architects ltd. No disclosure or copy of it may be made without the written permission of dMFK Architects ltd.

| the old library 119 cholmley garden | ıs london nw6 1aa  t I                      |                      |                | T ARCHITECTS<br>nail info@dmfk.co.uk |
|-------------------------------------|---------------------------------------------|----------------------|----------------|--------------------------------------|
| project                             |                                             | drawing title        |                |                                      |
| ROCHE BOBOIS<br>Finchley Road 2016  | Proposed Elevation<br>South Front Elevation |                      |                |                                      |
| client                              | scale at A1                                 | scale at A3          | drawn          | date                                 |
| Roche Bobois                        | -<br>project no.                            | 1:100<br>drawing no. | JP<br>revision | JAN 17                               |
|                                     | 2051                                        | A150                 |                |                                      |

## Key

| 01 | New shop front in PPC aluminium                        |
|----|--------------------------------------------------------|
| 02 | New clear glazing                                      |
| 03 | -                                                      |
| 04 | New signage panel in black PPC finish                  |
| 05 | New full height framed glass door                      |
| 06 | New PPC cladding to base of shop front to match fascia |
| 07 | Existing signage shown dotted                          |
| 80 | New PPC finish to stall riser                          |
| 09 | Existing render to ground floor                        |
|    | redecorated colour to match existing                   |
| 10 | New painted external grade door and<br>overpanel       |
|    |                                                        |

11 Existing parapet to be rebuilt, brickwork to match existing

| ┟┙┼╵┼┼┼┼┼┺╼╼╼╼╼╼╼╼╼╼╼┙╌╵╋╋╋╋╋╋╋ |  |
|---------------------------------|--|
|                                 |  |
|                                 |  |
|                                 |  |
|                                 |  |
|                                 |  |
|                                 |  |