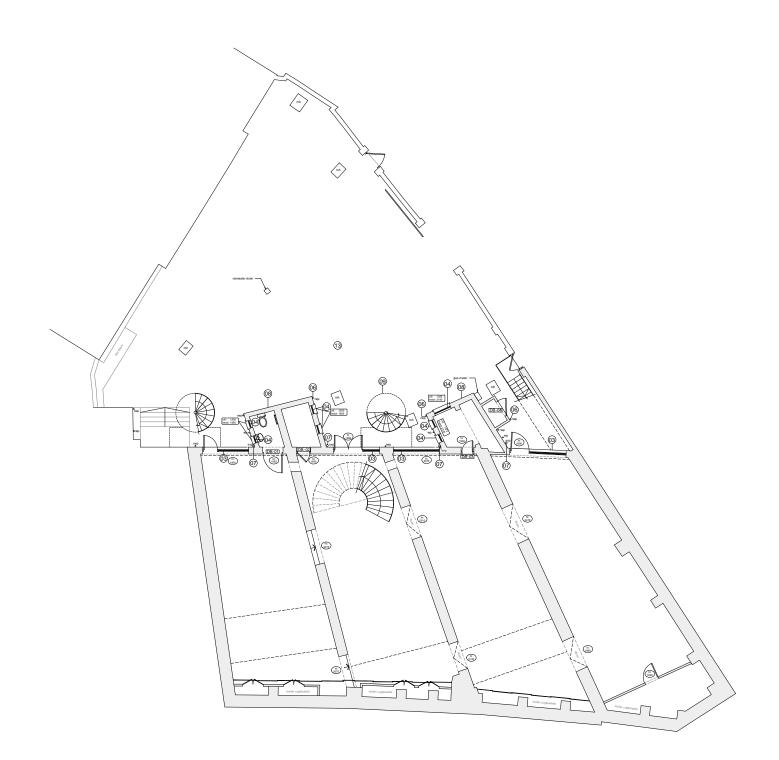

revisions rev ate

DMFK Architects Ltd take no responsibility for dimensions obtained by scaling from this drawing. If no dimension is shown the recipient must ascertain the dimension specifically from the architect or by site measurement and may not rely on the drawing. Supply of the drawing in digital form is solely for convenience and no reliance may be placed on any data in digital form. All data must be checked against hard copy. This drawing is susued for design intent only and should not be used for construction unless stated.

notes

copyright This drawing is the property of dMFK Architects ltd. No disclosure or copy of it may be made without the written permission of dMFK Architects ltd.

Key

New full height glazing
New frameless sliding glass door - PPC aluminium
New framed glazed shop front
Existing painted timber windows replaced to match existing on G and LG floors
Existing roof finish replaced with single plue 05 Existing roof finish replaced with single ply membrane All rainwater gutters replaced in black PVC
Existing SVPs made good/replaced as necessary 08 All existing brickwork repointed 09 Existing escape stair removed 10 Existing render stall riser made good
 New painted external grade door and overpanel to residential accommodation above
 New tarmac finish to existing car park