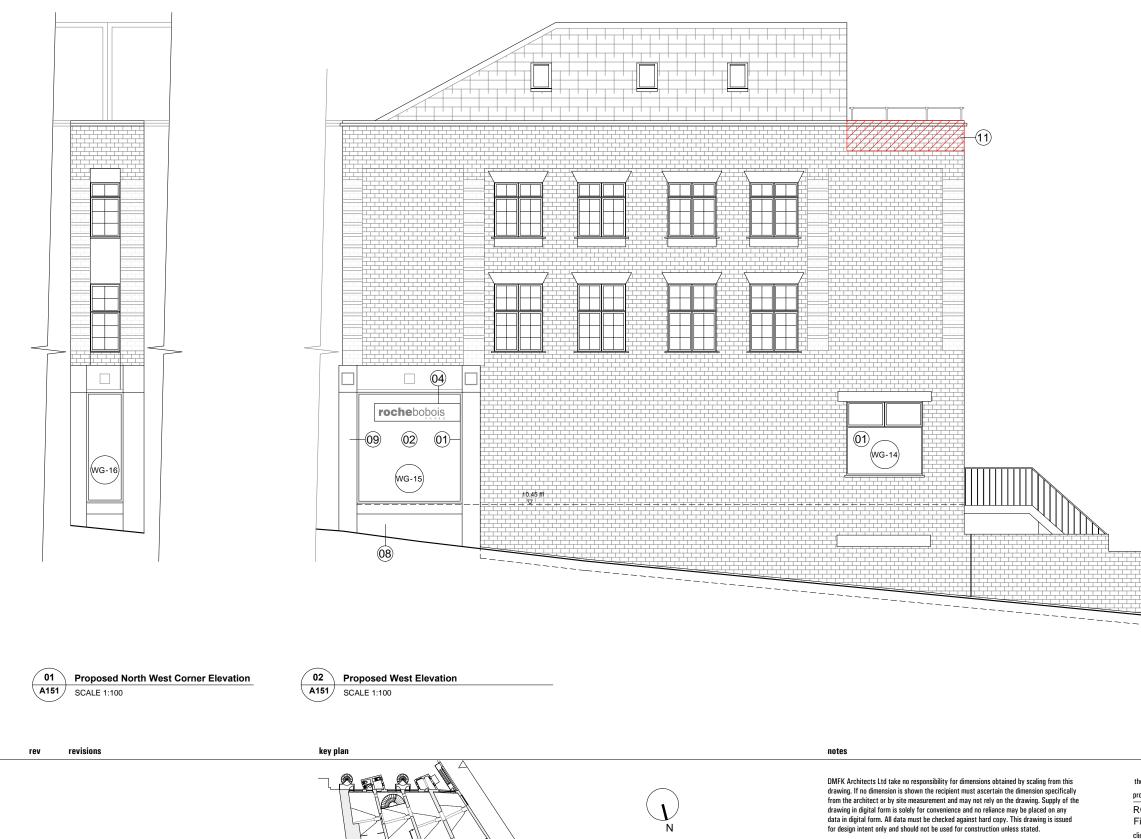

DE METZ FORBES KNIGHT ARCHITECTS the old library 119 cholmley gardens london nw6 1aa t 020 7435 1144 f 020 7435 0884 mail info@dmfk.co.uk drawing title

| project                            |                  | drawing title                                          |                |        |
|------------------------------------|------------------|--------------------------------------------------------|----------------|--------|
| ROCHE BOBOIS<br>Finchley Road 2016 |                  | Proposed Elevations<br>North and North West Elevations |                |        |
| client                             | scale at A1      | scale at A3                                            | drawn          | date   |
| Roche Bobois                       | -<br>project no. | 1:100<br>drawing no.                                   | JP<br>revision | JAN 17 |
|                                    | 2051             | A151                                                   |                |        |

5mg

m

ate

made without the written permission of dMFK Architects ltd.

- 01 New full height glazing
- 02 New frameless glass door - PPC aluminium
- New framed double glazed shop door Existing painted timber windows replaced to 03 04
- match existing on G and LG floors
- 05 Existing roof finish replaced with single ply membrane
- 06 All rainwater goods replaced in black PVC Existing SVPs made good/replaced as 07
- necessary
- 08 Existing brickwork repointed
- 09 Existing escape stair removed
- 10 New entrance bridge
- 11 Existing render stall riser made good
- New painted external grade door and overpanel to residential accommodation above 12