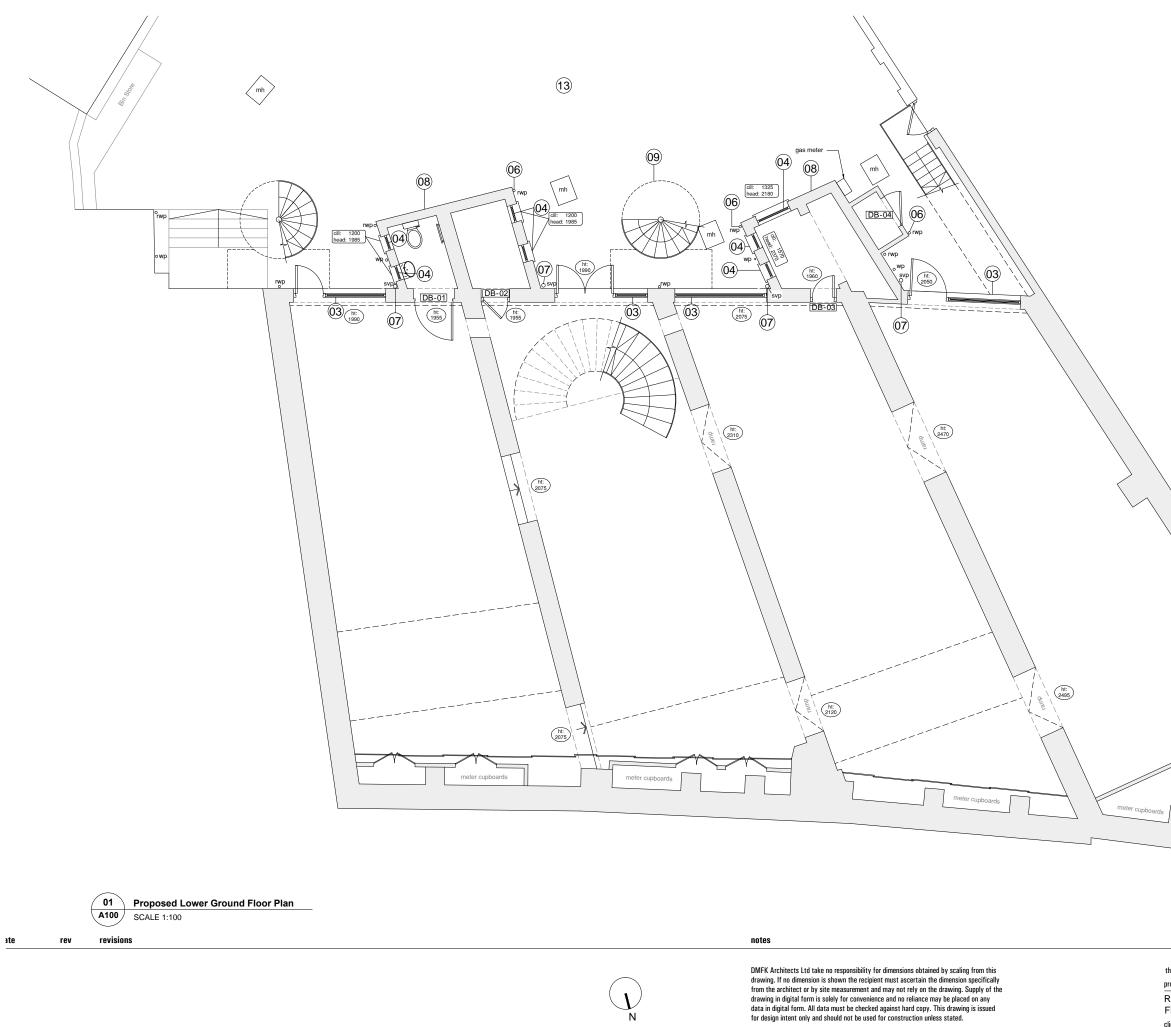

0 2 3 4 1 5

copyright This drawing is the property of dMFK Architects Itd. No disclosure or copy of it may be made without the written permission of dMFK Architects Itd.

Key

New full height glazing
New frameless sliding glass door - PPC aluminium
New framed glazed shop front
Existing painted timber windows replaced to match existing on G and LG floors
Existing roof finish replaced with single plue

05 Existing roof finish replaced with single ply membrane

All rainwater gutters replaced in black PVC
Existing SVPs made good/replaced as

necessary

08 All existing brickwork repointed

09 Existing escape stair removed

- 10
- 11 Existing render stall riser made good
- 12 New painted external grade door and overpanel
  13 New tarmac finish to existing car park

DE METZ FORBES KNIGHT ARCHITECTS the old library 119 cholmley gardens london nw6 1aa t 020 7435 1144 f 020 7435 0884 mail info@dmfk.co.uk drawing title project

| ROCHE BOBOIS<br>Finchley Road 2016 |                  | Proposed GA Plan - External<br>Lower Ground Floor Plan |                |        |
|------------------------------------|------------------|--------------------------------------------------------|----------------|--------|
| client                             | scale at A1      | scale at A3                                            | drawn          | date   |
| Roche Bobois                       | -<br>project no. | 1:100<br>drawing no.                                   | JP<br>revision | JAN 17 |
|                                    | 2051             | A100                                                   | -              |        |