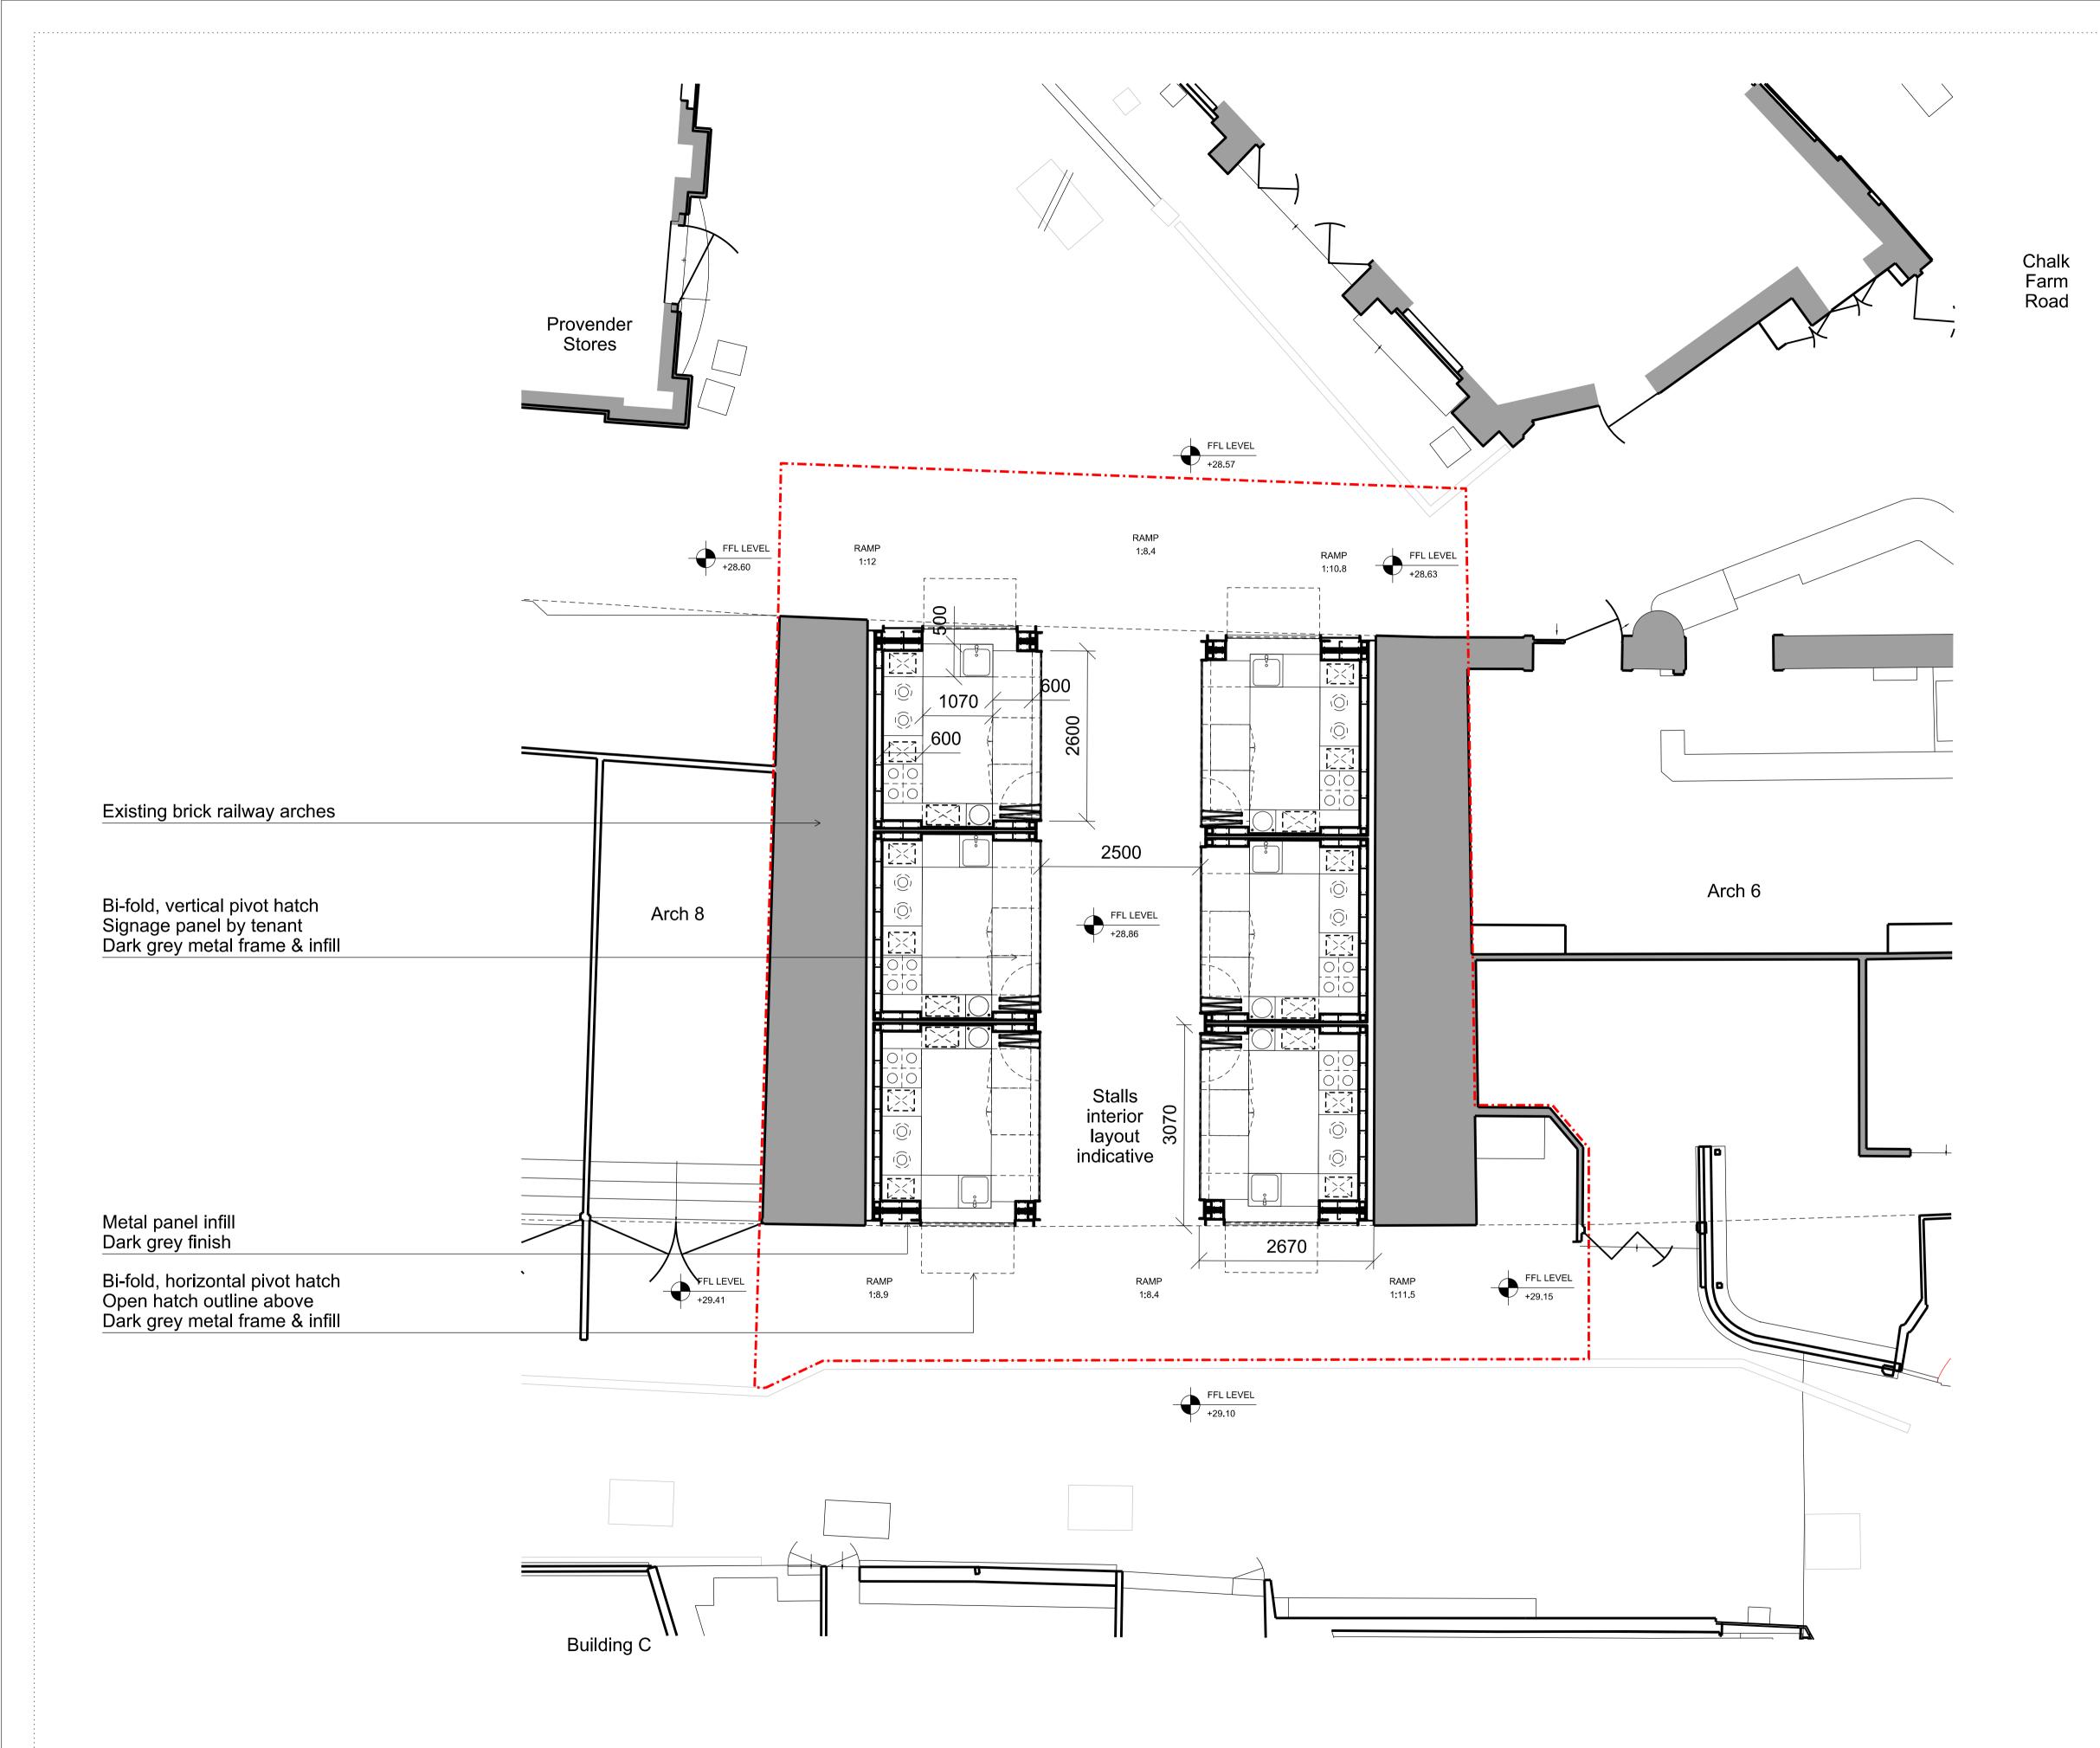

----- Planning Boundary

06.02.17 Updated Planning Application Drawing

20.12.16 Planning submission

Description

Camden Stables Market - Area 06

Stanley Sidings

Date

06.02.17

Scale 1:100 at A3

Arch 07 Existing Stalls Layout

Drawn

Approved NH

Drawing Status

Planning

13522 L00

122 Arlington Road London NW1 7HP