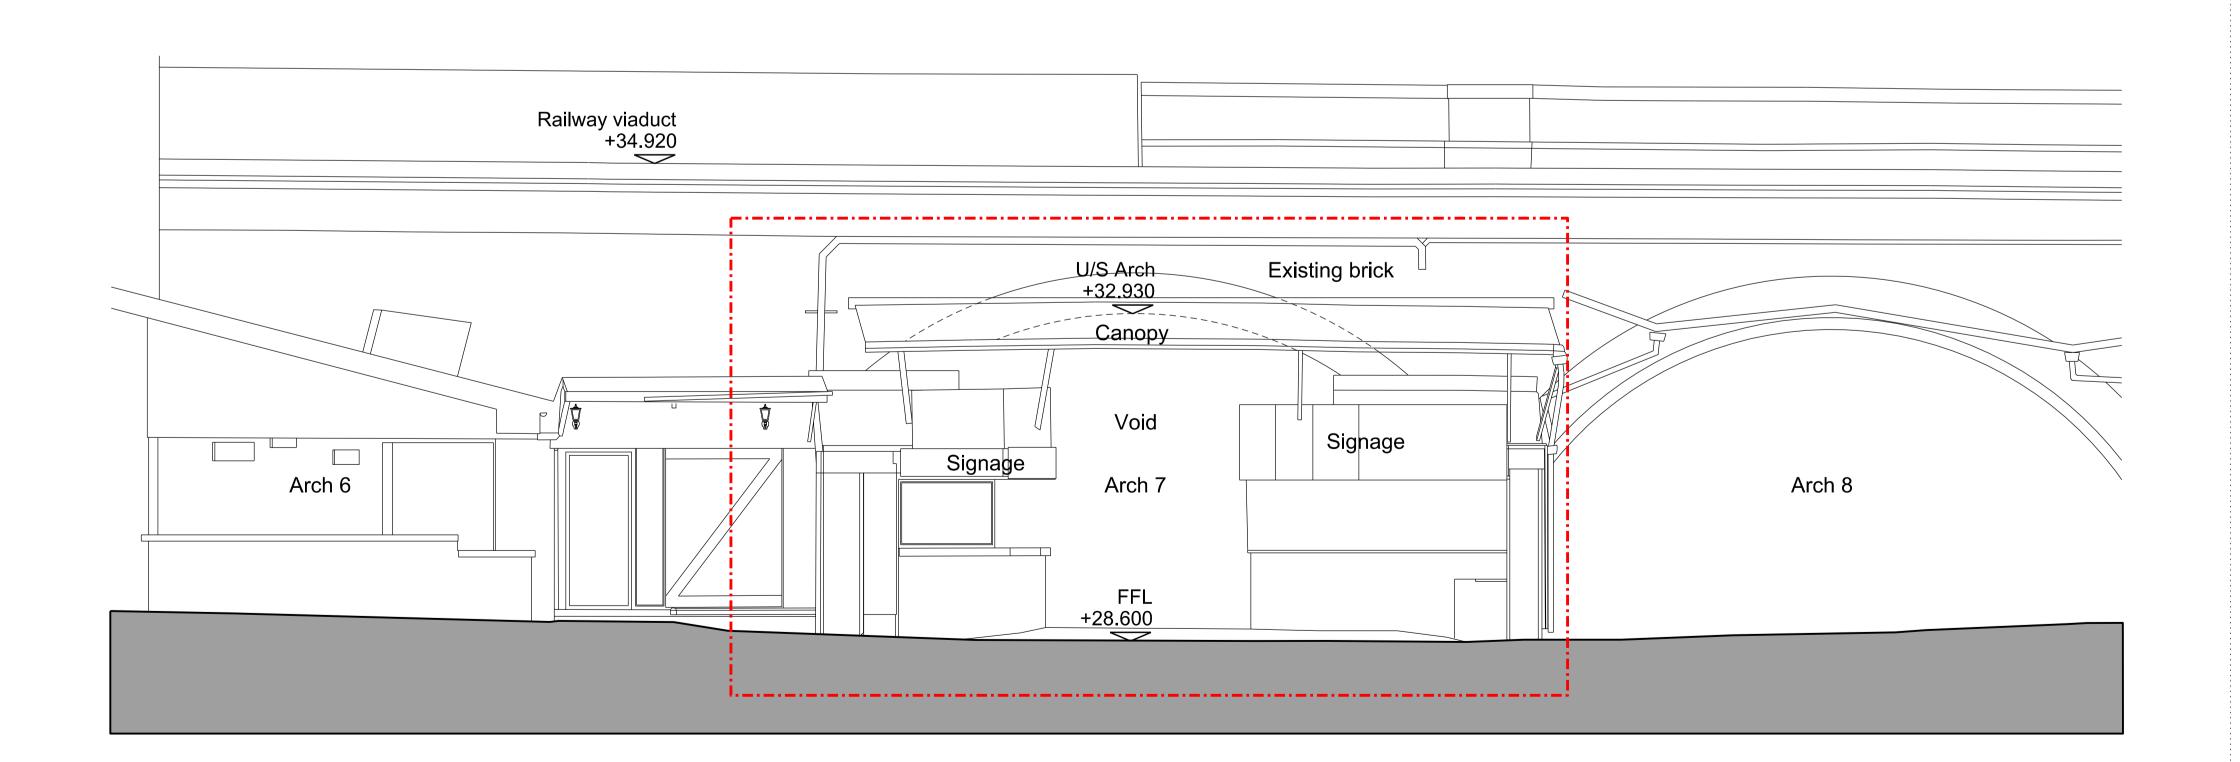

----- Planning Boundary

06.02.17 Updated Planning Application Drawing

20.12.16 Planning submission

Rev Date Description

Camden Stables Market - Area 06

Client Stanley Sidings

Date

Scale 1:100 at A3

Arch 07

06.02.17

Proposed Elevations

Drawn Checked Approved NHBA

Drawing Status

Planning

Project Discipline Level Series 13522 LOO 04

122 Arlington Road London NW1 7HP