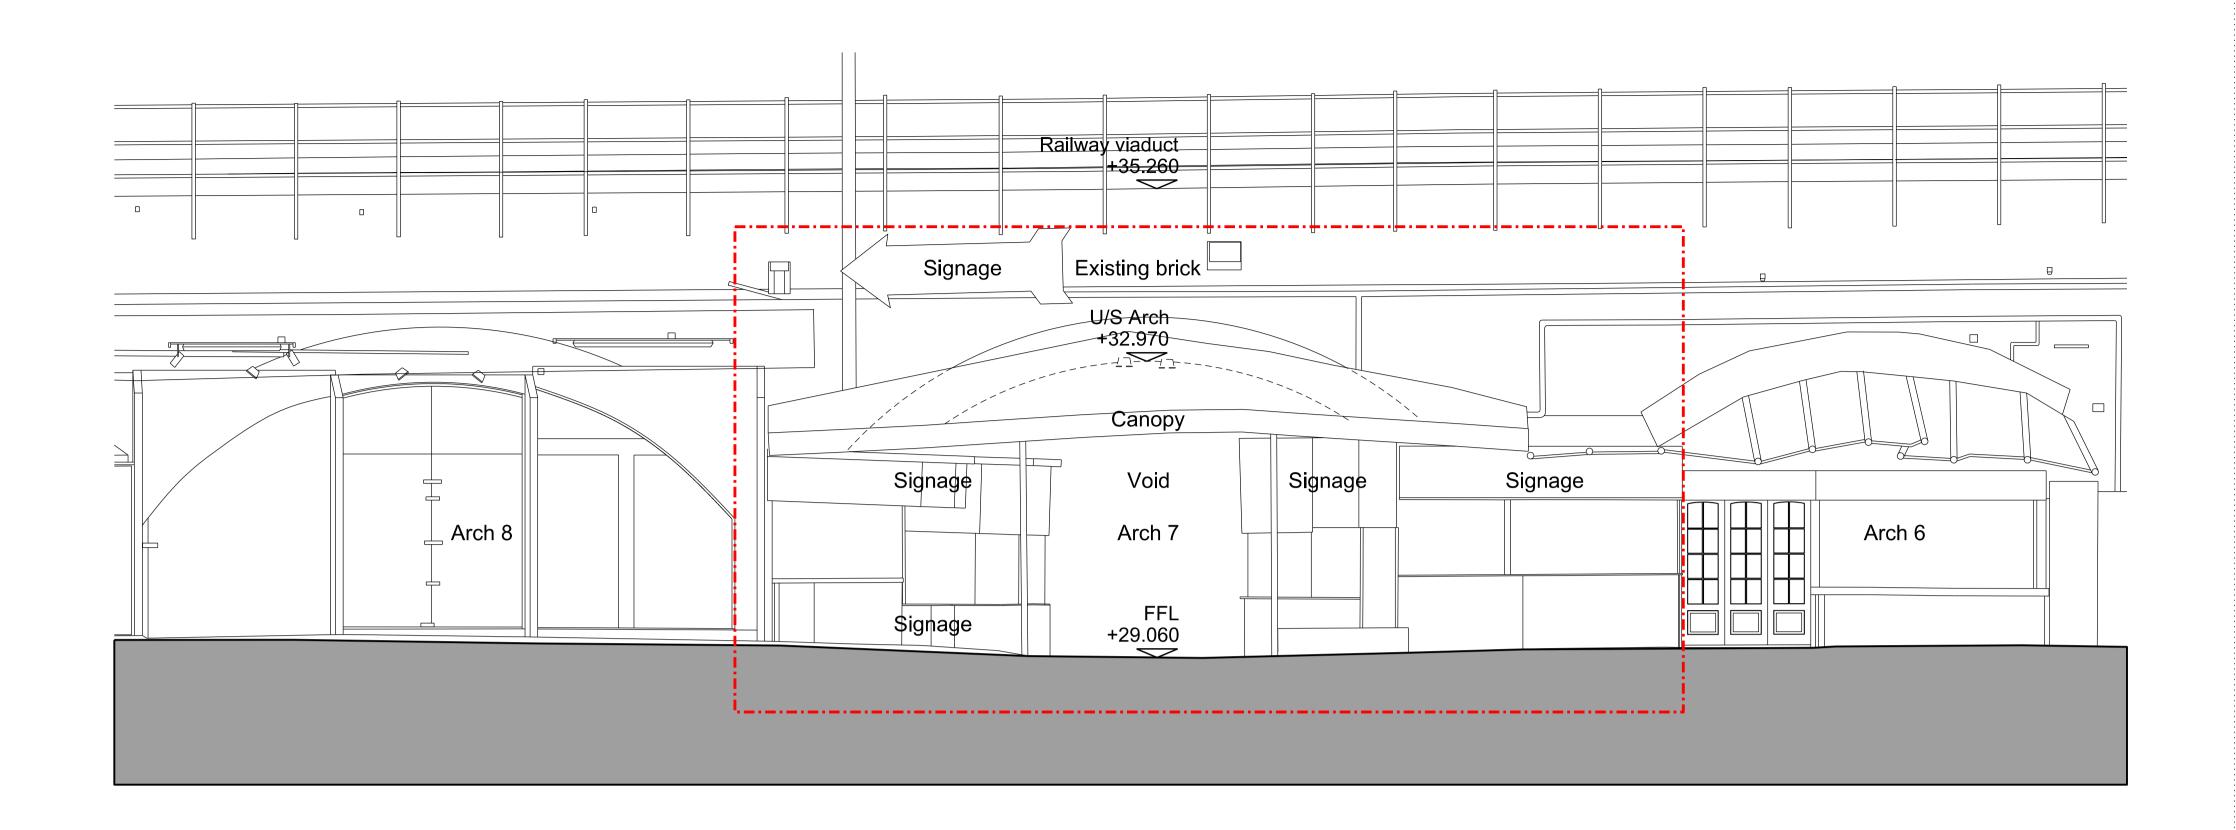

----- Planning Boundary

06.02.17 Updated Planning Application Drawing

04.01.17 Planning submission

Description

Camden Stables Market - Area 06

Client

Stanley Sidings

Date Scale 1:100 at A3 06.02.17

Arch 07

Existing Elevations

Approved NH Drawn Checked

NH

Drawing Status

Planning

Discipline Dwg No Rev Level 13522 LOO 101

122 Arlington Road London NW1 7HP