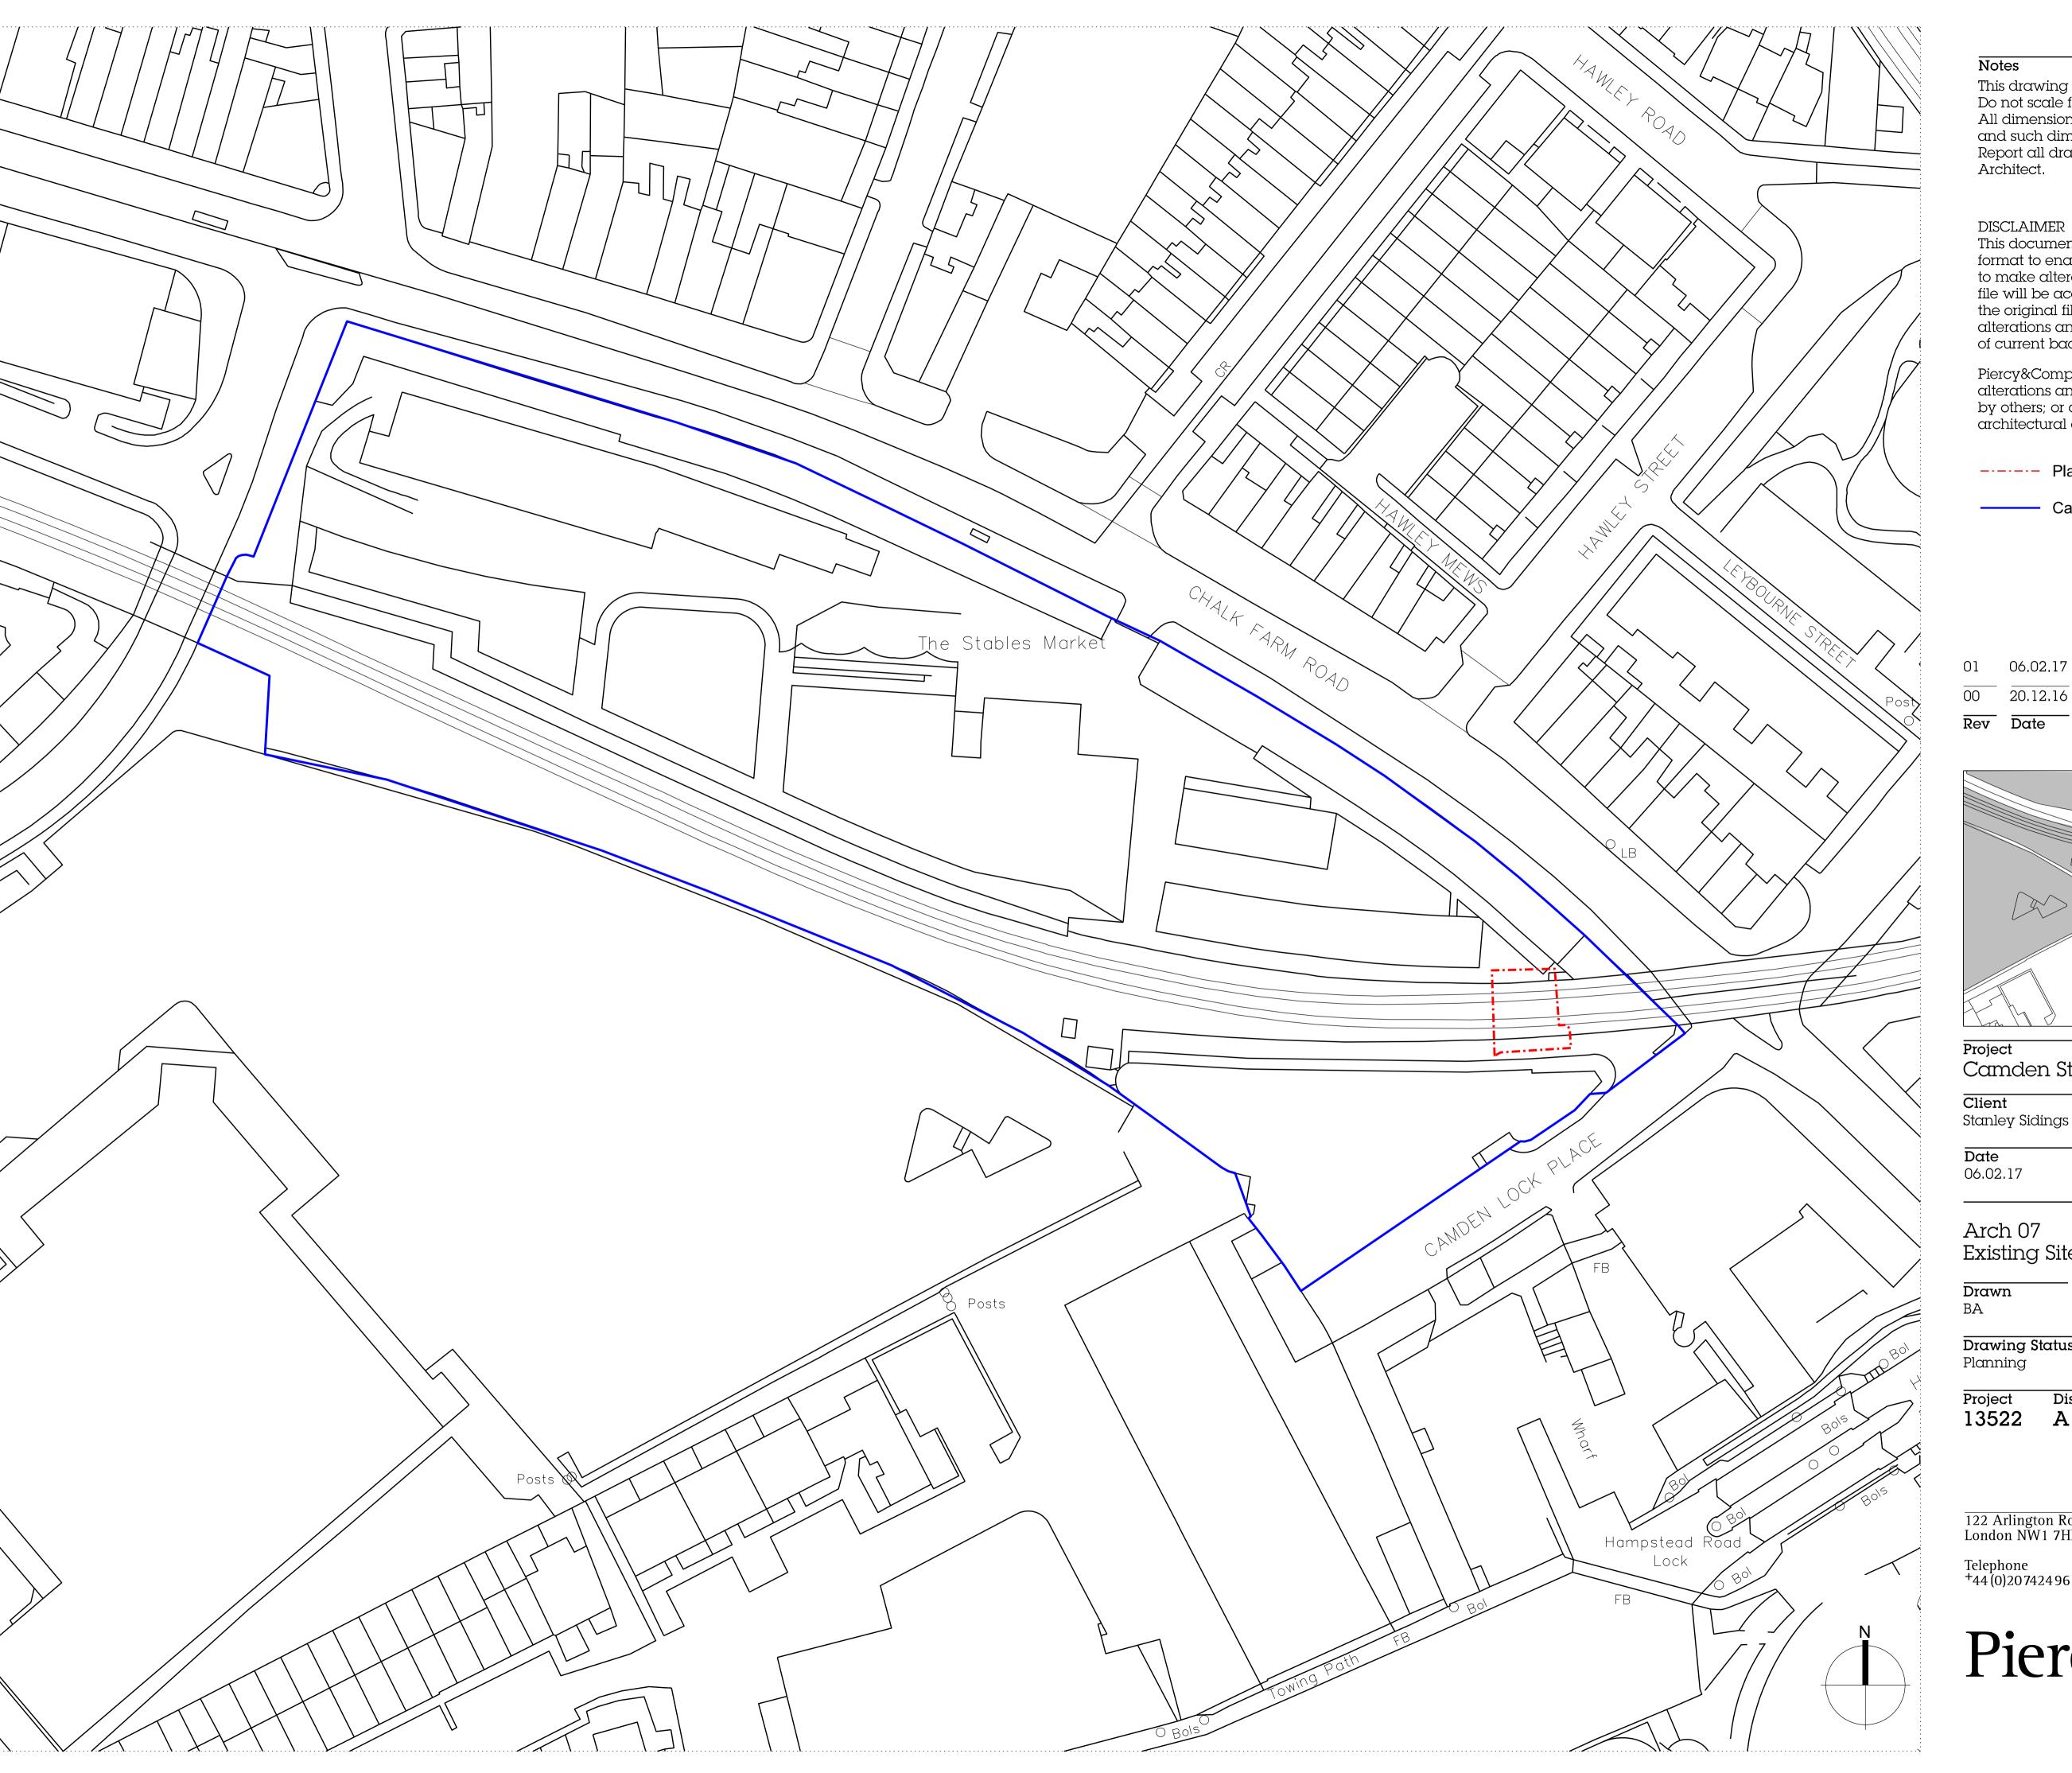

----- Planning Boundary

Camden Stables Market

06.02.17 Updated Planning Application Drawing

20.12.16 Planning submission

Description

Camden Stables Market

**Scale** 1:1000 at A3

Existing Site Plan