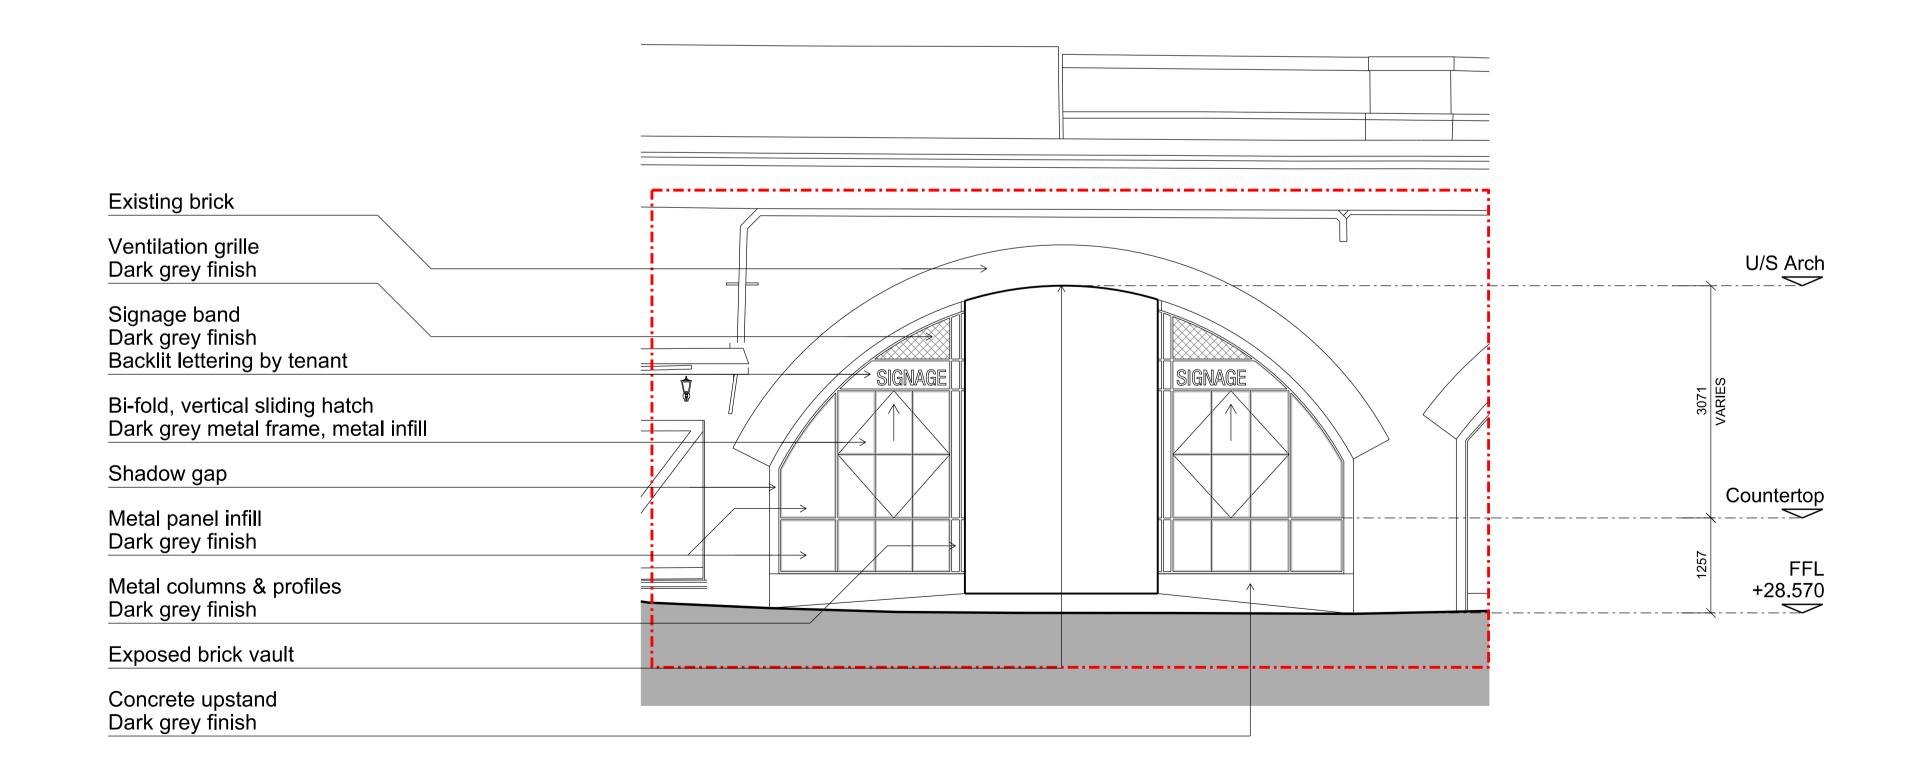

----- Planning Boundary

06.02.17 Updated Planning Application Drawing

20.12.16 Planning submission

Rev Date Description

Camden Stables Market - Area 06

Client

Stanley Sidings

Date

Scale 1:100 at A3 06.02.17

Arch 07

Proposed Elevations

Approved JA Checked Drawn JA

Drawing Status

Planning

Project Discipline Level Series Dwg No Rev 13522 LOO 04 100 01  $\mathbf{A}$ 

122 Arlington Road London NW1 7HP

info@piercyandco.com www.piercyandco.com

This drawing is copyright Piercy&Company. Do not scale from this drawing.

All dimensions and levels to be checked on site by the contractor and such dimensions to be his responsibility. Report all drawing errors, omissions and discrepancies to the Architect