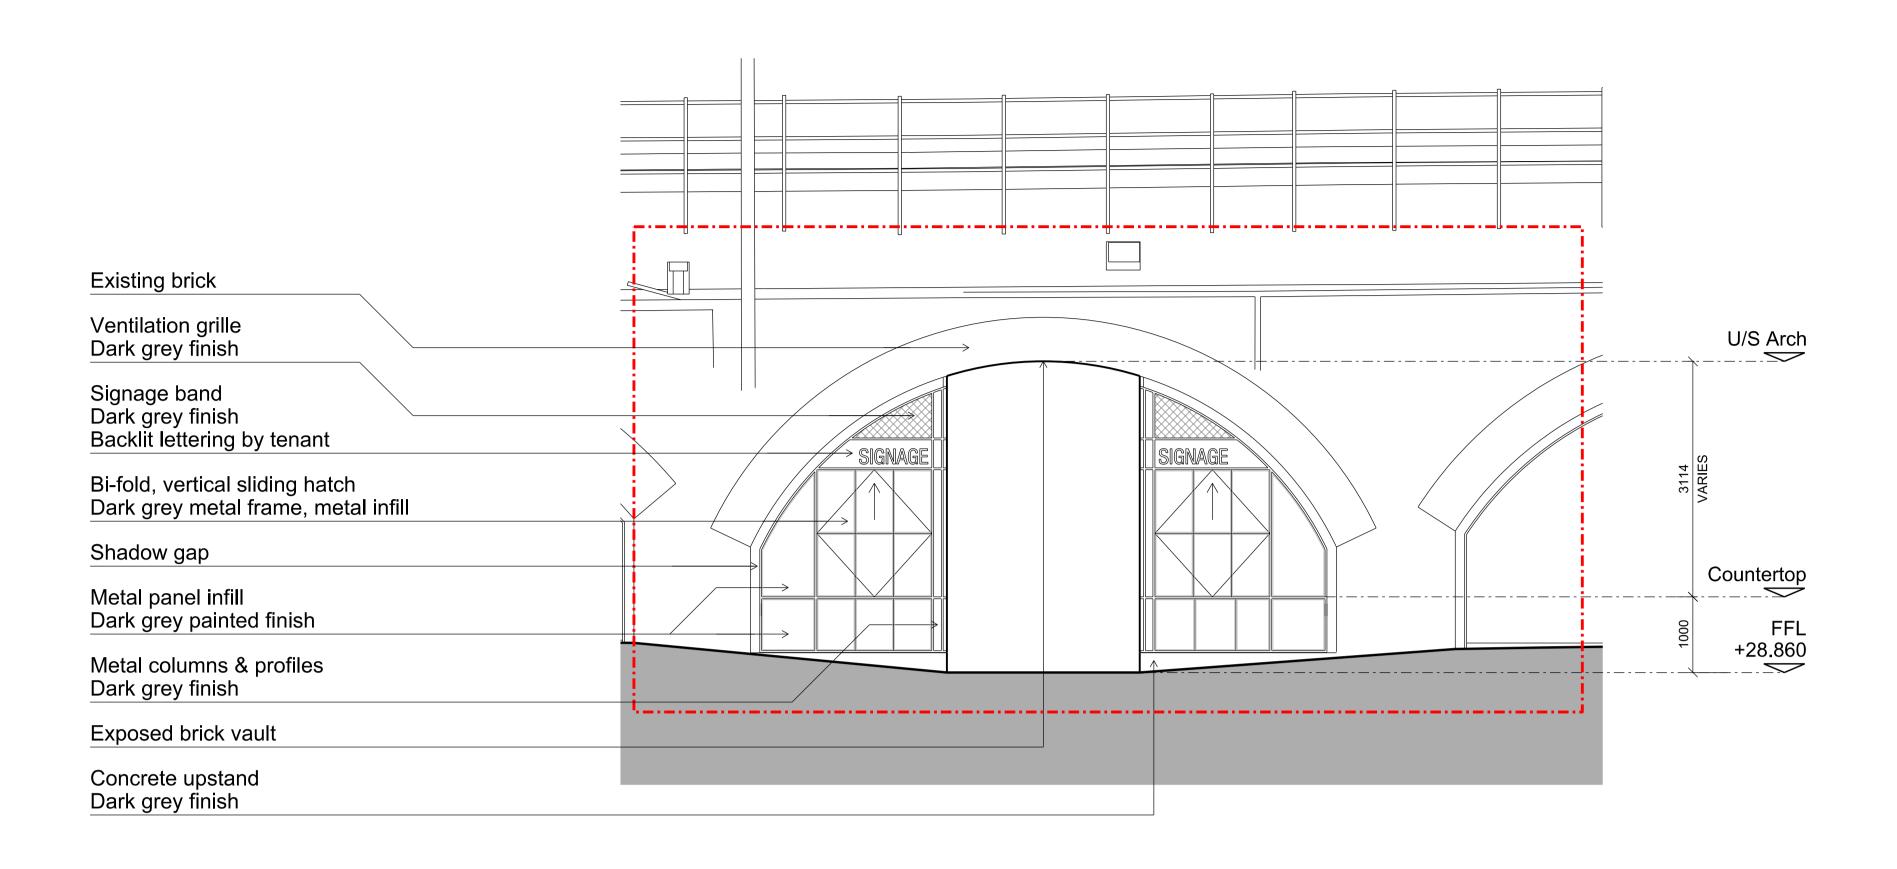

----- Planning Boundary

06.02.17 Updated Planning Application Drawing

20.12.16 Planning submission

Rev Date Description

Camden Stables Market - Area 06

Client Stanley Sidings

Date

Scale 1:100 at A3

Arch 07

06.02.17

Proposed Elevations

Drawn Checked Approved NHBA

Drawing Status

Planning

Project Discipline Level Series 13522 LOO 04

122 Arlington Road London NW1 7HP

info@piercyandco.com www.piercyandco.com

Dwg No

100

Rev

00

This drawing is copyright Piercy&Company.
Do not scale from this drawing. All dimensions and levels to be checked on site by the contractor and such dimensions to be his responsibility.

Report all drawing errors, omissions and discrepancies to the Architect