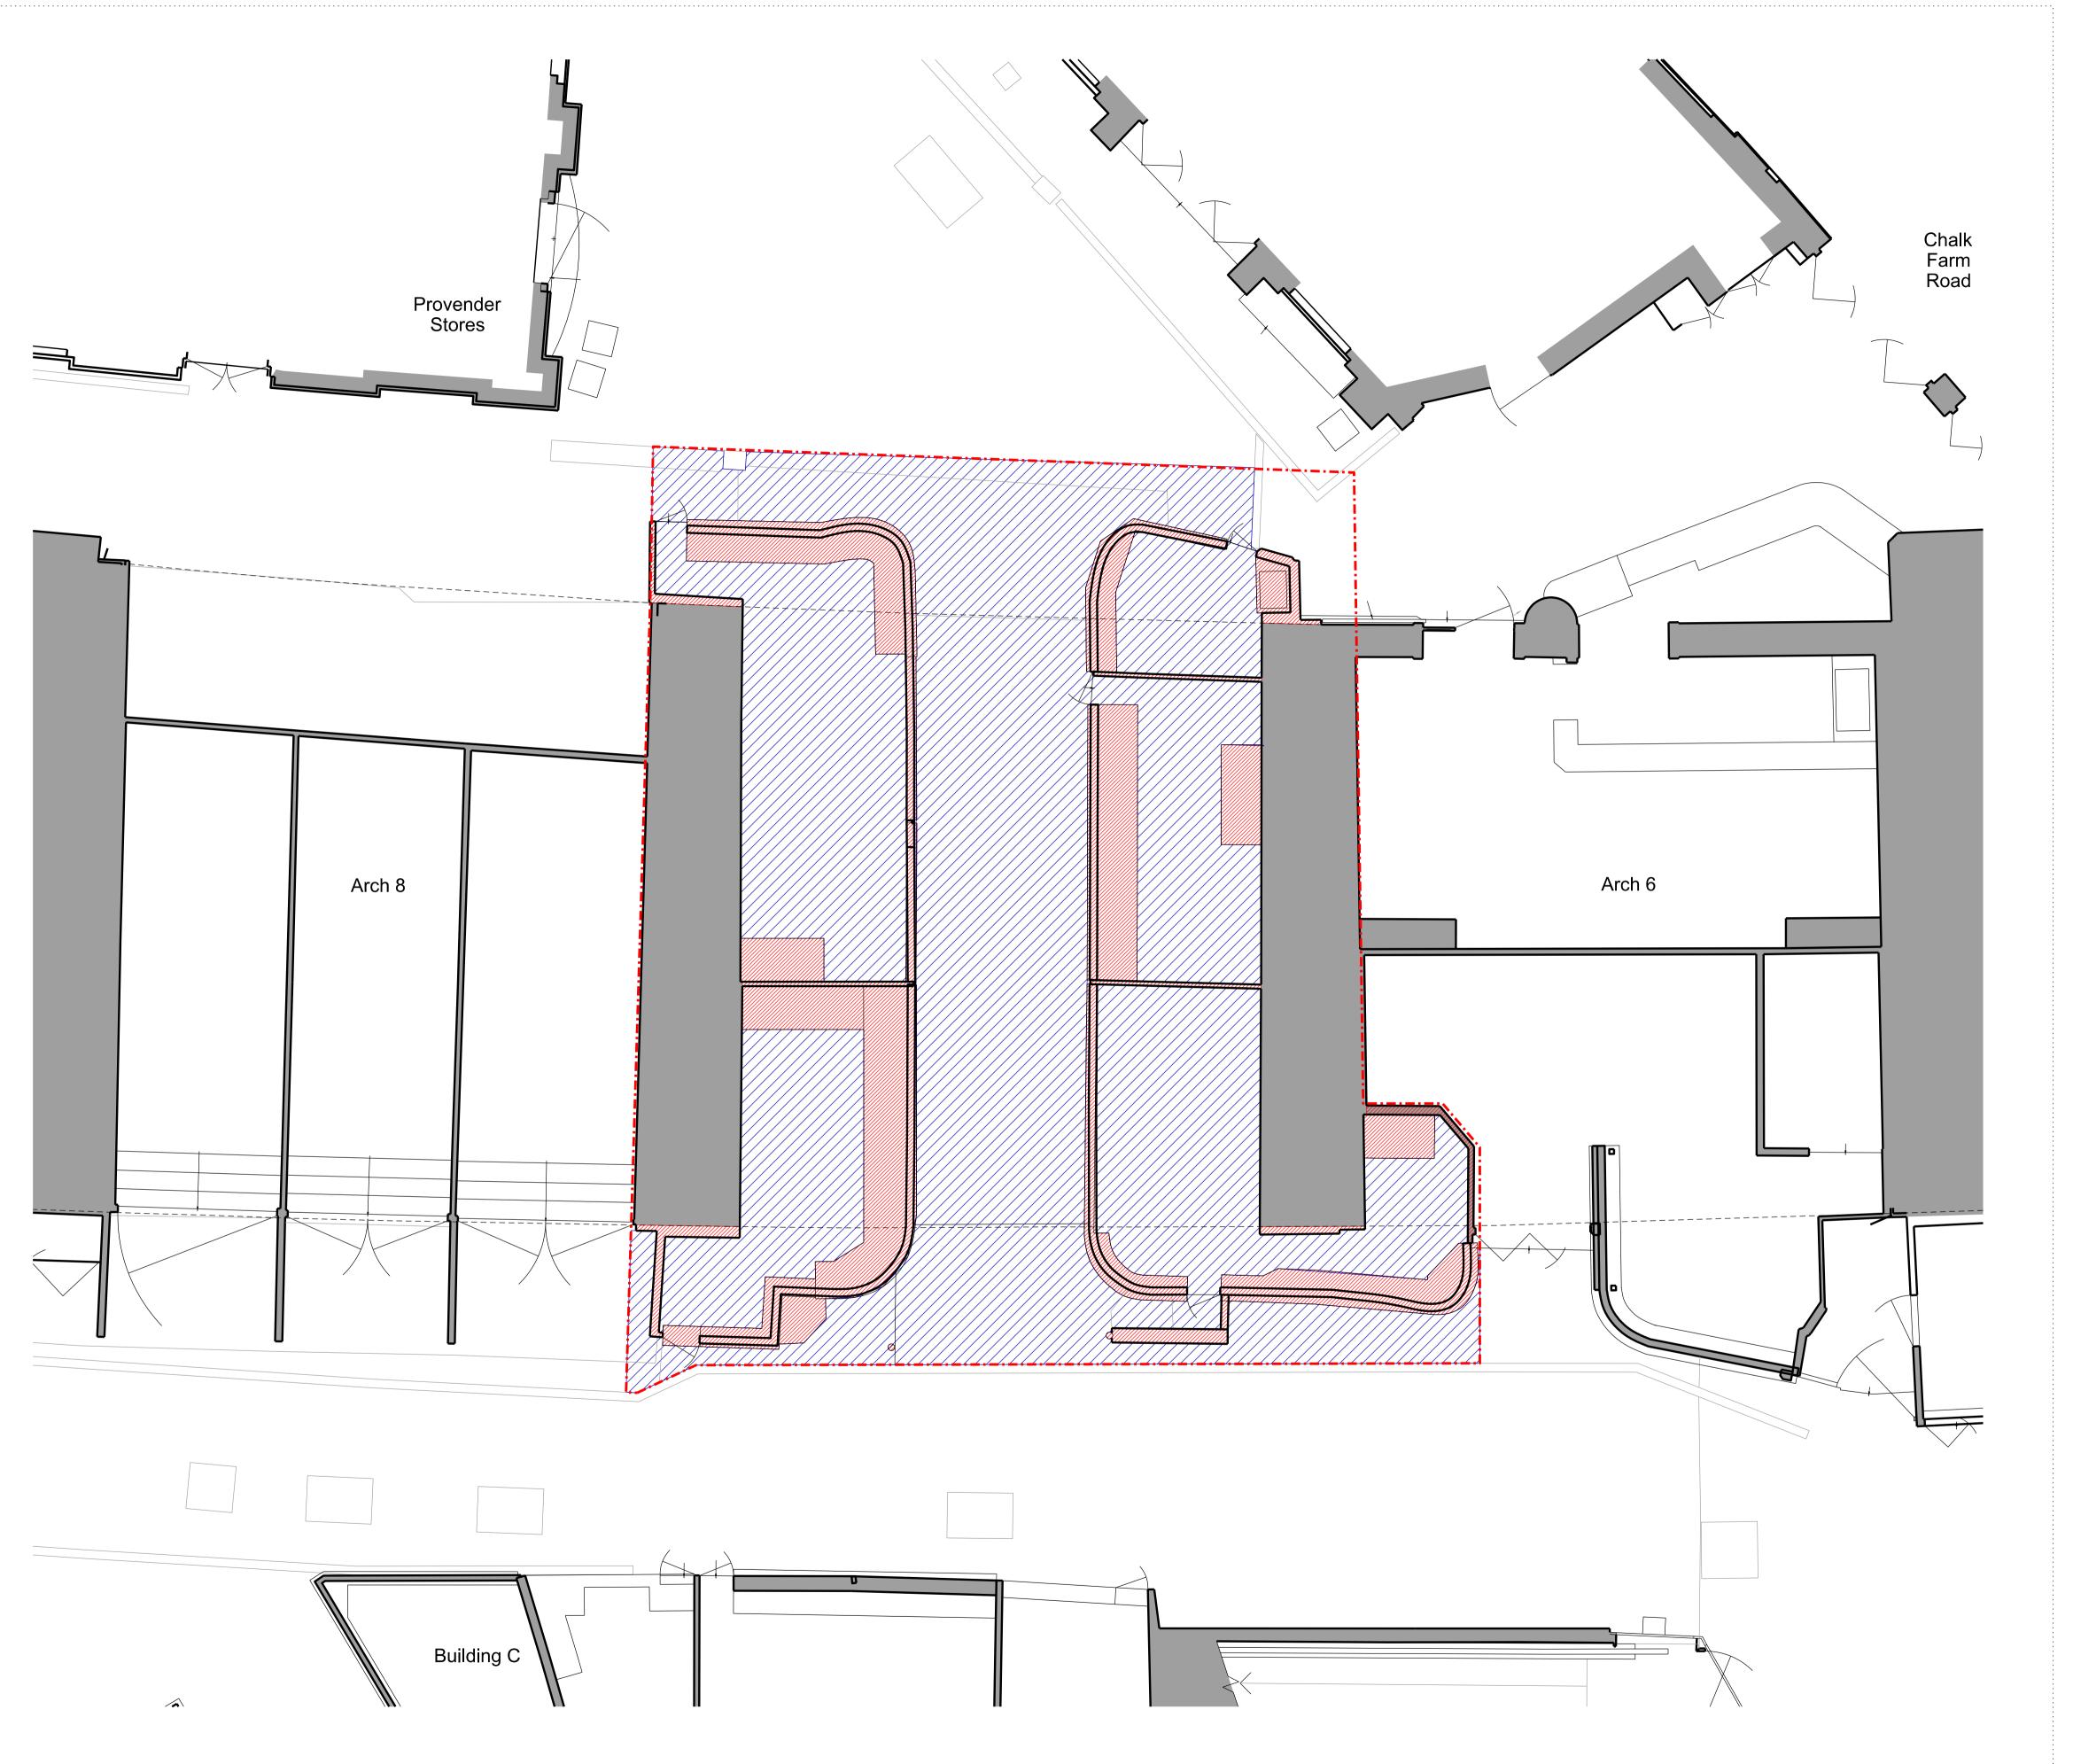

----- Planning Boundary

06.02.17 Updated Planning Application Drawing

20.12.16 Planning submission

Description

Camden Stables Market - Area 06

Stanley Sidings

Date

06.02.17

Scale 1:100 at A3

Arch 07 Existing Stalls Layout

Drawn

Approved NH

Drawing Status

Planning

13522 L00

122 Arlington Road London NW1 7HP