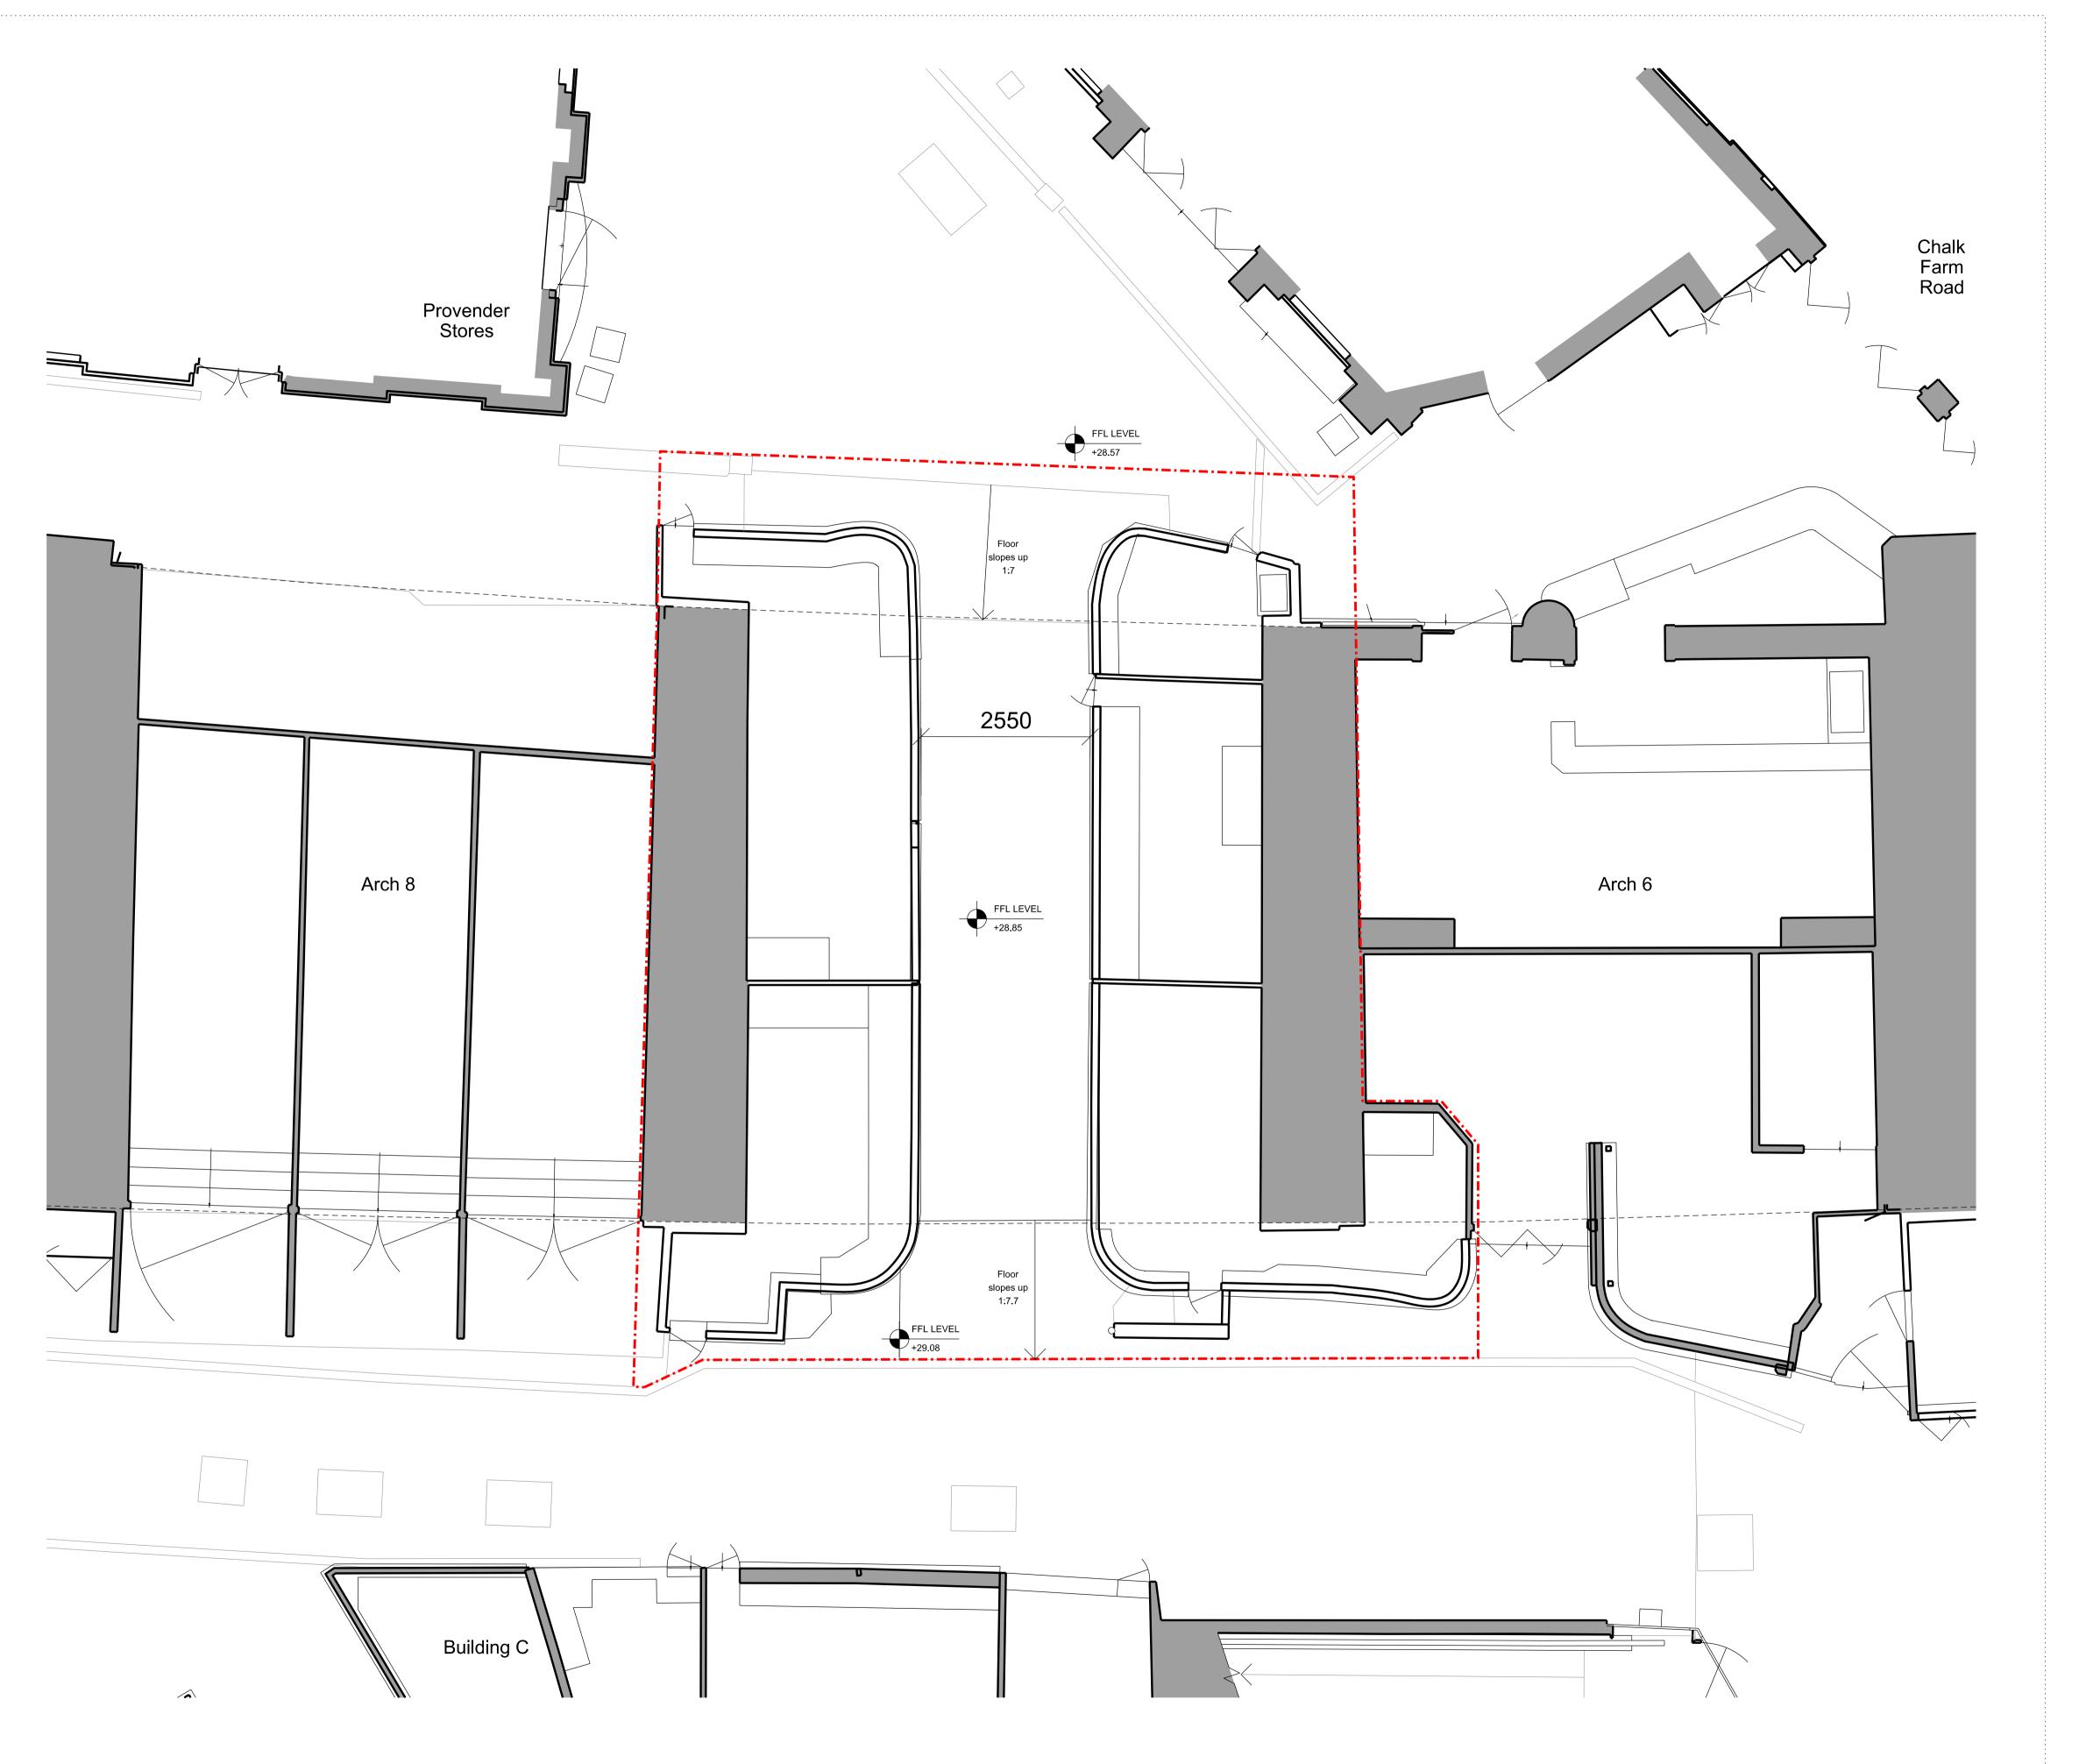

----- Planning Boundary

06.02.17 Updated Planning Application Drawing

20.12.16 Planning submission

Description

Camden Stables Market - Area 06

Stanley Sidings

Date

06.02.17

Scale 1:100 at A3

Arch 07 Existing Stalls Layout

Drawn

Approved NH

Drawing Status

Planning

13522 L00

122 Arlington Road London NW1 7HP