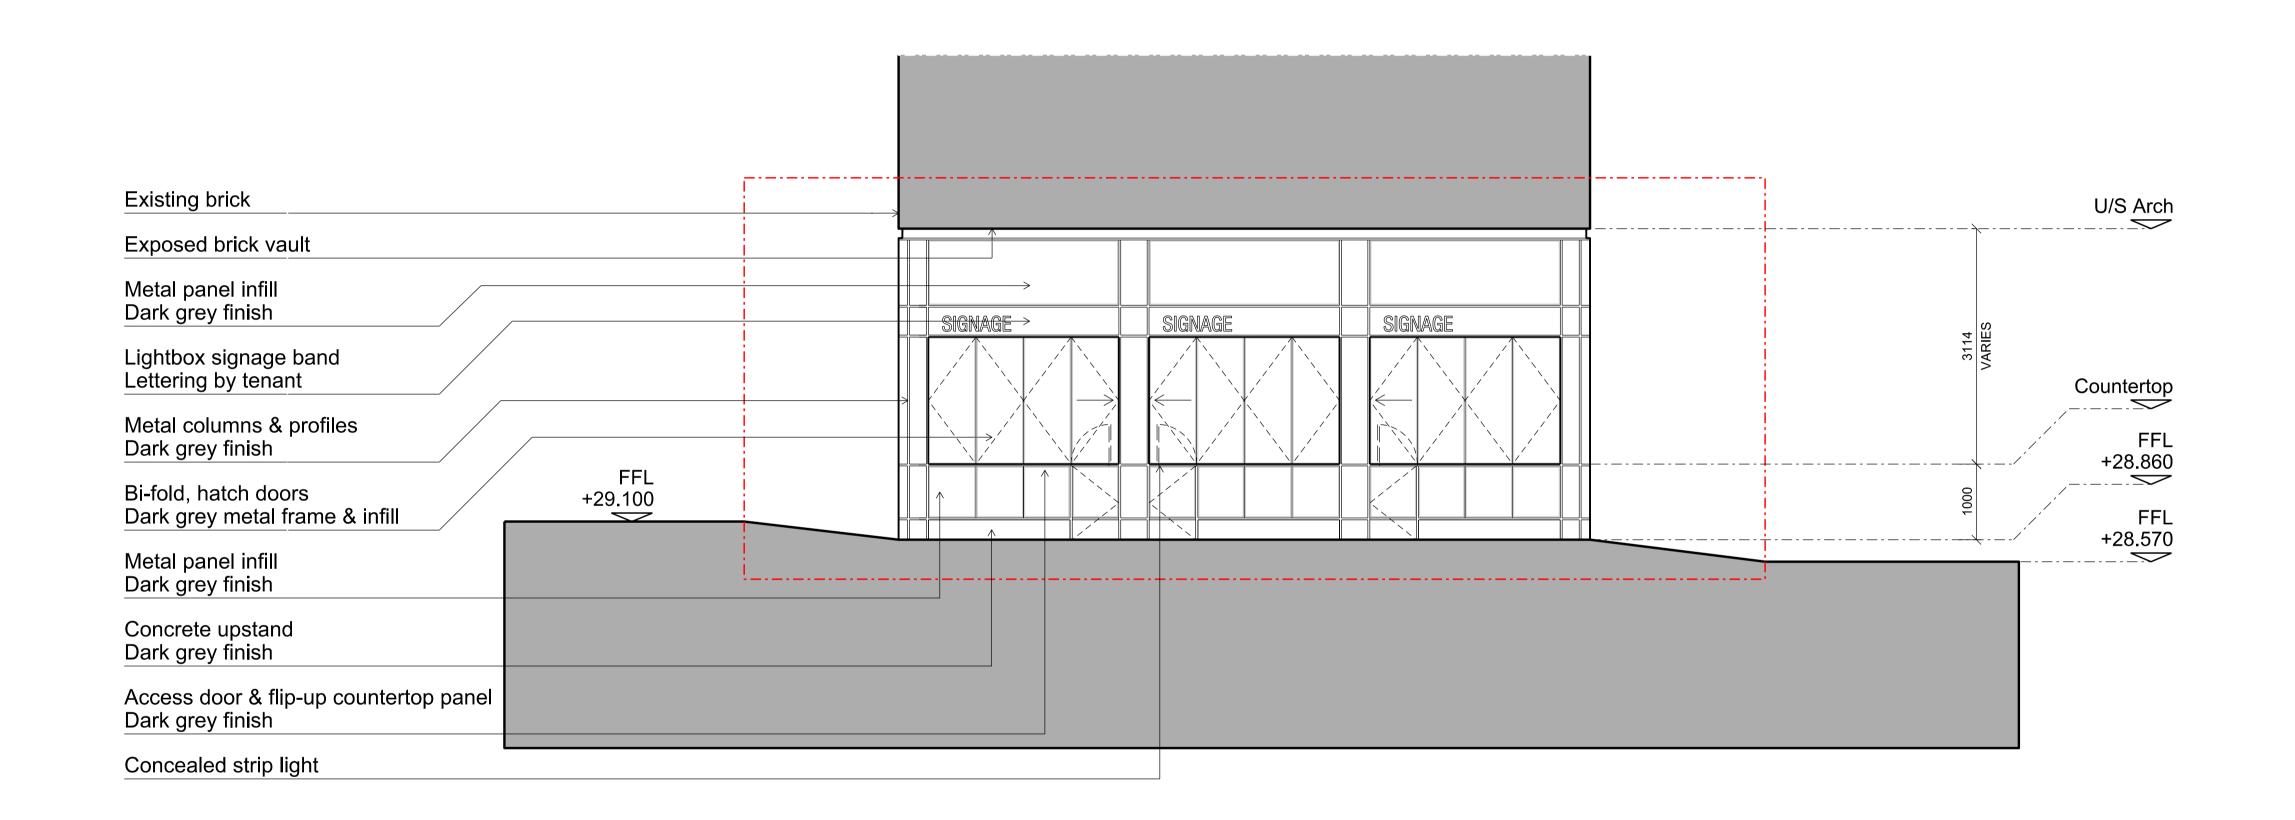

## ----- Planning Boundary

06.02.17 Updated Planning Application Drawing

20.12.16 Planning submission

Rev Date Description

Date

Camden Stables Market - Area 06

Client

Stanley Sidings

Scale 06.02.17 1:50 at A3

Arch 07

Cross Section

Approved NH Drawn Checked NH

Drawing Status

Planning

Project Discipline Series Dwg No Rev Level 13522 LOO 05 100 00

122 Arlington Road London NW1 7HP

info@piercyandco.com www.piercyandco.com