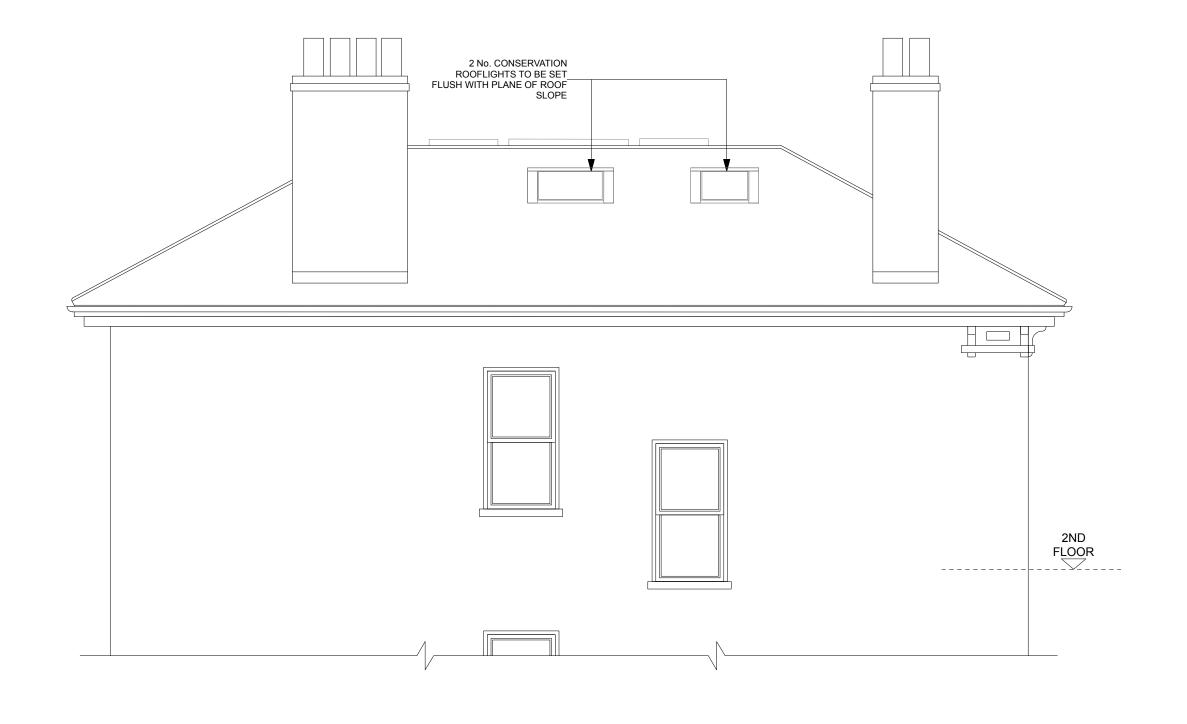

## 2 LAMBOLLE ROAD, NW3

REV A/AP/6FEB17: DRAWING UPDATED WITH AMENDMENTS MADE AFTER CONSULTATION WITH LB CAMDEN STATUS: ISSUED FOR PLANNING APPLICATION

JEFFKAHANE + ASSOCIATES
A R C H I T E C T S

136 Royal College Street
Telephora Control NW 10 TA
Telephora College Street

| STATUS: ISSUED FOR PLANNING APPLICATION |             |                    |                           |      |
|-----------------------------------------|-------------|--------------------|---------------------------|------|
| TULIAN + ANTONIA GOULD                  |             |                    |                           |      |
| 2 LAMBOLLE ROAD, NW3                    |             |                    |                           |      |
| PROPOSED WEST ELEVATION                 |             |                    |                           |      |
| DEC 2016                                | drawn<br>AP | scale<br>1:50 @ A3 | drawing no.<br>757_PL_230 | rev. |