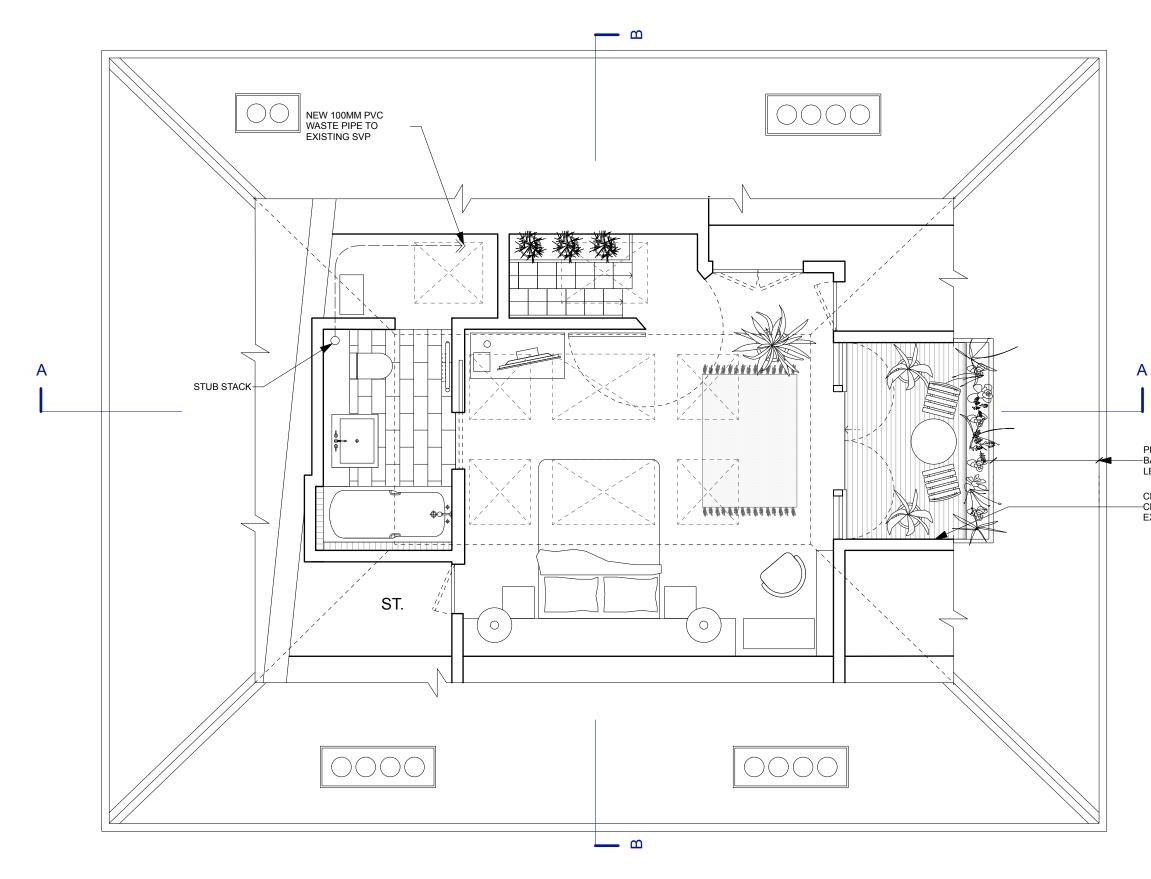

## 2 LAMBOLLE ROAD, NW3

PROPOSED LOFT PLAN 1:50 @ A3

PROPOSED TERRACE SET 1.4M —BACK FROM EAVES LINE AS PER LB CAMDEN DESIGN GUIDANCE

CHEEKS OF ROOF CUTOUT. --CLAD IN SLATES TO MATCH EXISTING ROOF CLADDING