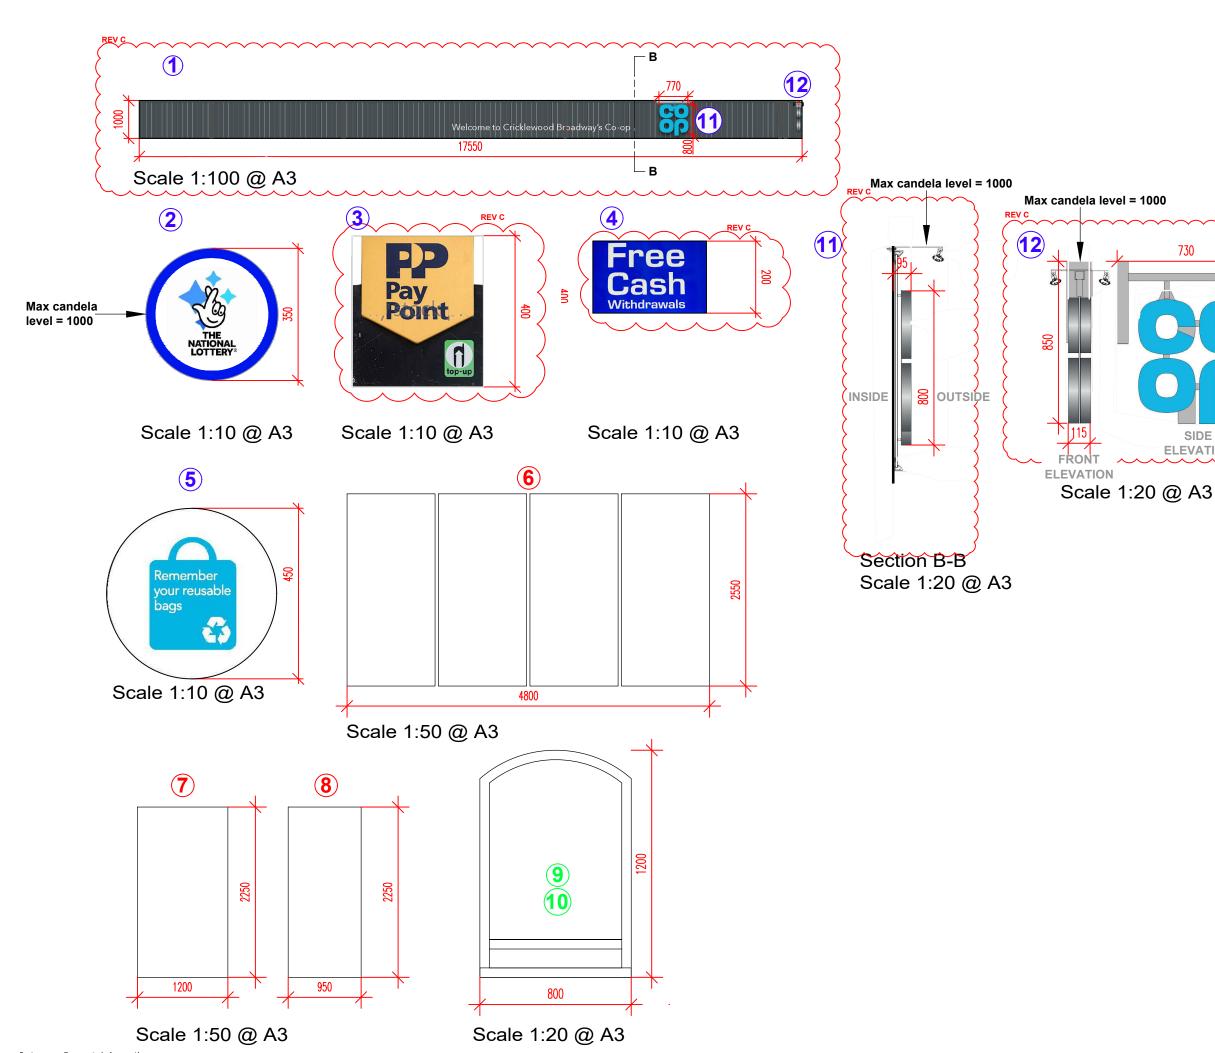

National Lottery sign. PayPoint sign.

ATM sign.

Reusable bag sign. Glazing vinyl advertisement.

Glazing vinyl advertisement. Glazing vinyl advertisement.

Mobile advertisement

Mobile advertisement

(11) Fascia sign. <u>(12)</u> Projecting sign.

19.10.16

A ....
- Minor update.
- 29.11.16 B 29.11.16 LUR
- Drawing updated to reflect new signage.
C 25.01.17 LO'R
- Drawing updated to reflect new signage.

PLANNING/ ADVERT

CONSENT

SIDE

**ELEVATION** 

PROJECT 22-26 Cricklewood Broadway, Brondesbury, NW2 3HD

**Proposed Signage Details and Fascia** Section

CHQ Architects Ltd.
The Maltings, 44 Whitehorse Street
Baldock, Hertfordshire SG7 6QQ
Telephone: (01462) 895110
Email: design@chq-architects.co.uk

DATE 11.10.16 L.O'R SCALE As shown