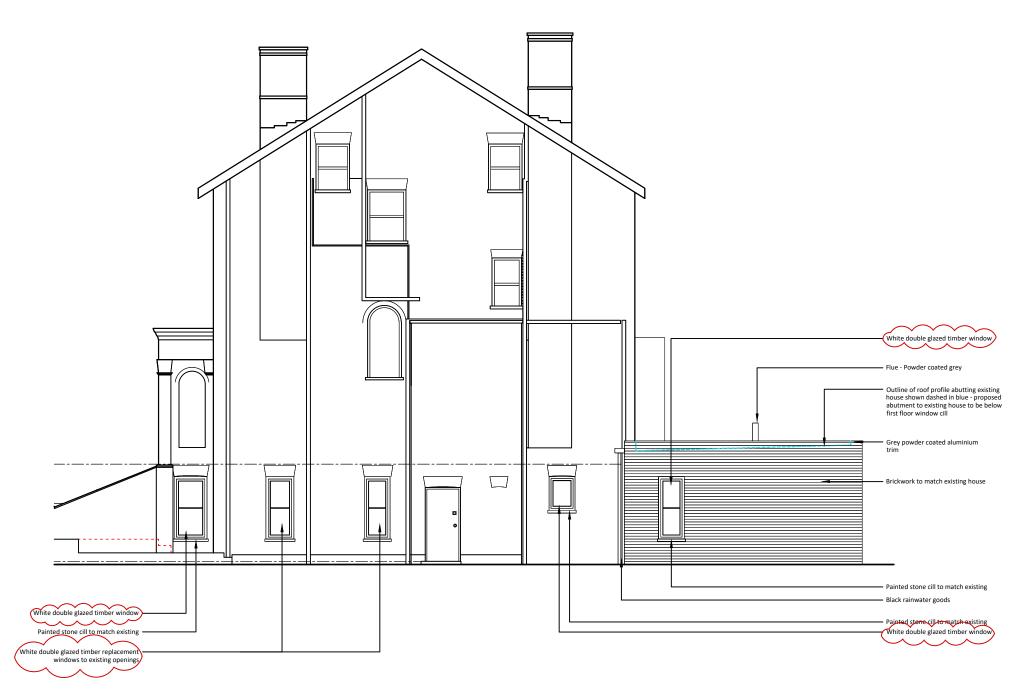

Side elevation

Rear elevation

| Rev.   Description               |                                                                                                                                         | Date                                                                                           | Scale Bar       |
|----------------------------------|-----------------------------------------------------------------------------------------------------------------------------------------|------------------------------------------------------------------------------------------------|-----------------|
| P1<br>P2<br>P3<br>P4<br>P5<br>P6 | Planning drawing | 18 12 2015<br>23 12 2015<br>08 01 2016<br>12 01 2016<br>02 11 2016<br>10 11 2016<br>07 02 2017 | 1 3 4 5 7 1:100 |

Project | Residential

117 Priory Road

Mr & Mrs Kirchner

Camden

Drawing | General Arrangement Proposed Elevations northampton surrey

mba | northampton

Chaff House | Strixton Manor Strixton | Northamptonshire | NN29 7PA northampton@matchboxarchitects.co.uk [01933] 698 001