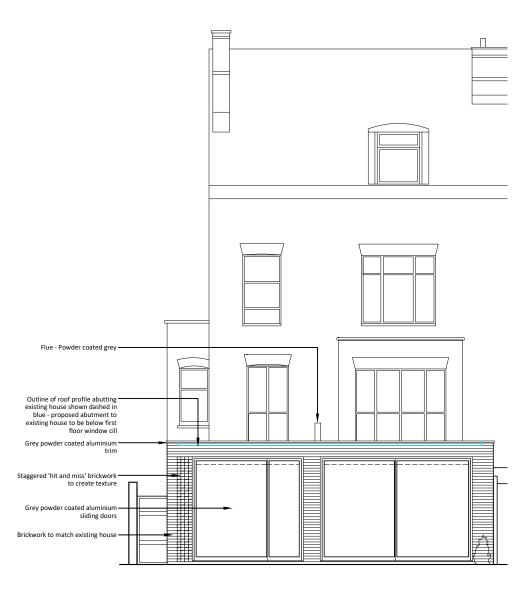

Side elevation

Rear elevation

| Rev.   Description               |                                                                                                                                         | Date                                                                                           | Scale Bar       |
|----------------------------------|-----------------------------------------------------------------------------------------------------------------------------------------|------------------------------------------------------------------------------------------------|-----------------|
| P1<br>P2<br>P3<br>P4<br>P5<br>P6 | Planning drawing | 18 12 2015<br>23 12 2015<br>08 01 2016<br>12 01 2016<br>02 11 2016<br>10 11 2016<br>07 02 2017 | 1 3 4 5 7 1:100 |

Project | Residential

117 Priory Road

Mr & Mrs Kirchner

Camden

Drawing | General Arrangement Proposed Elevations northampton surrey

mba | northampton

Chaff House | Strixton Manor Strixton | Northamptonshire | NN29 7PA northampton@matchboxarchitects.co.uk [01933] 698 001