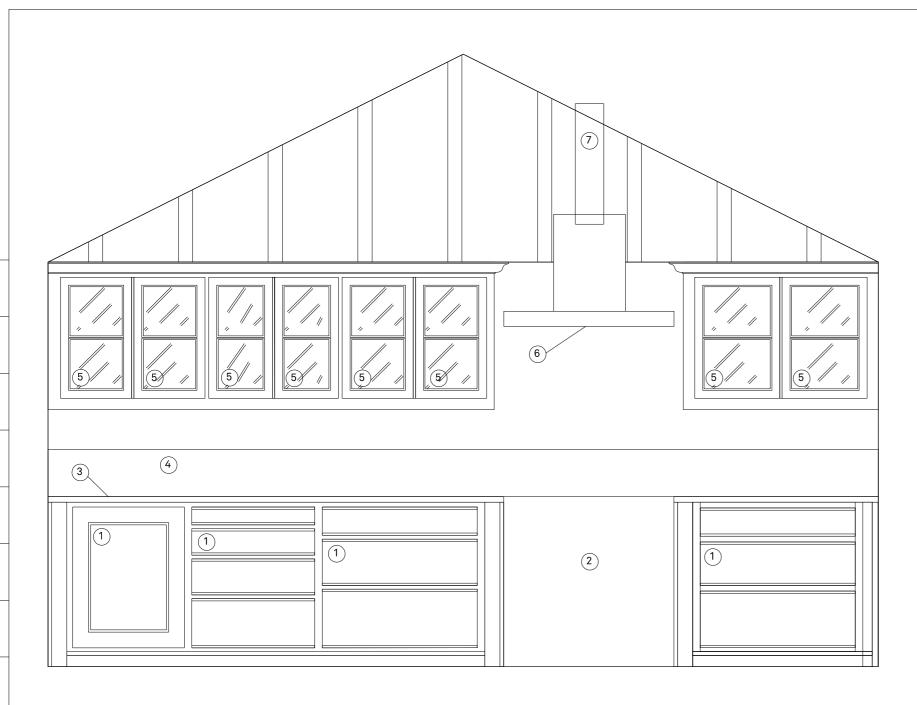

Kitchen Elevation 2

Drawings are guidelines only.

Please refer to Tim Moss drawings for final setting out locations of electrics / services

## Key:

- 1. 2. 3. 4 5. 6. 7.

Base units
Range cooker
Worktop
Splashback
Glazed wall cabinets
Extract hood (to be adjusted to fit roof slope on site)
150mm hob extract through roof between rafters

| Paper size:      | Rev | Revisions |     |                       |         |          |  |  |  |  |
|------------------|-----|-----------|-----|-----------------------|---------|----------|--|--|--|--|
|                  | Rev | Date      | Ву  | Description           | Checked | Approved |  |  |  |  |
|                  | T2  | 23.11.16  | JRT | WINTER GARDEN DETAILS |         |          |  |  |  |  |
|                  |     |           |     |                       |         |          |  |  |  |  |
| $\Lambda \Omega$ |     |           |     |                       |         |          |  |  |  |  |
| HJ               |     |           |     |                       |         |          |  |  |  |  |
|                  |     |           |     |                       |         |          |  |  |  |  |
|                  |     |           |     |                       |         |          |  |  |  |  |
|                  |     |           |     |                       |         |          |  |  |  |  |