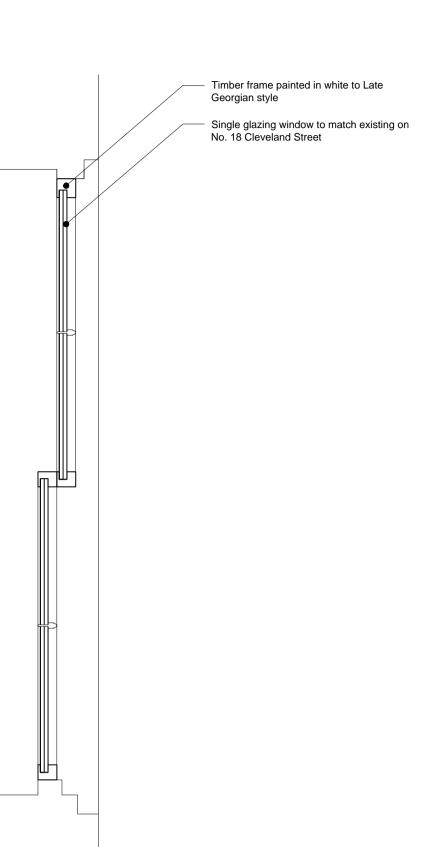

LG.01 Window type B Sash Window

Window type B Section Sash Window

Window General notes:

Sashes are to be formed in 6 over 6 configurations to replicate the original windows existing on the rear elevations. All new sashes, are to be fitted with single glazing to match existing sash windows