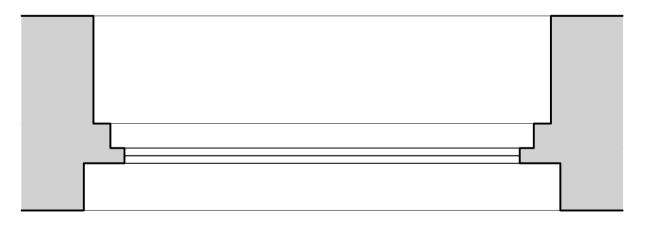

LG.02 Window type A Sash Window

## Window type A Section Sash Window

| В                                                 | 2017.02.07                 | Horns removed       |                                                                          | КК                                                                                                                                        |  |  |
|---------------------------------------------------|----------------------------|---------------------|--------------------------------------------------------------------------|-------------------------------------------------------------------------------------------------------------------------------------------|--|--|
| A                                                 | 2017.01.18                 | Updated information | JN                                                                       |                                                                                                                                           |  |  |
| rev.                                              | date                       | description         | revised by                                                               |                                                                                                                                           |  |  |
| revisions                                         |                            |                     |                                                                          |                                                                                                                                           |  |  |
| stage drawing title <b>Proposed I</b> Discharge d |                            |                     | <b>Details</b><br>of conditions - Sheet 2                                |                                                                                                                                           |  |  |
| Arc                                               | <b>ton</b><br>int<br>:hite |                     | London N1 2SF F +44 (0)20 7<br>client<br>Ms M. Teodoro &<br>Mr C. Vyrdee | 288 1333 E mail@lparchitects.co.uk<br>288 0333 W www.lparchitects.co.uk<br>project<br>Address<br>16 Cleveland Street<br>London<br>W1T 4HX |  |  |
| <sup>scale</sup><br>1:10 @ A1<br>1:20 @ A3        |                            | drawn by<br>AGM     | drawing no<br>471.(1). <b>4.402</b>                                      | revision<br>B                                                                                                                             |  |  |