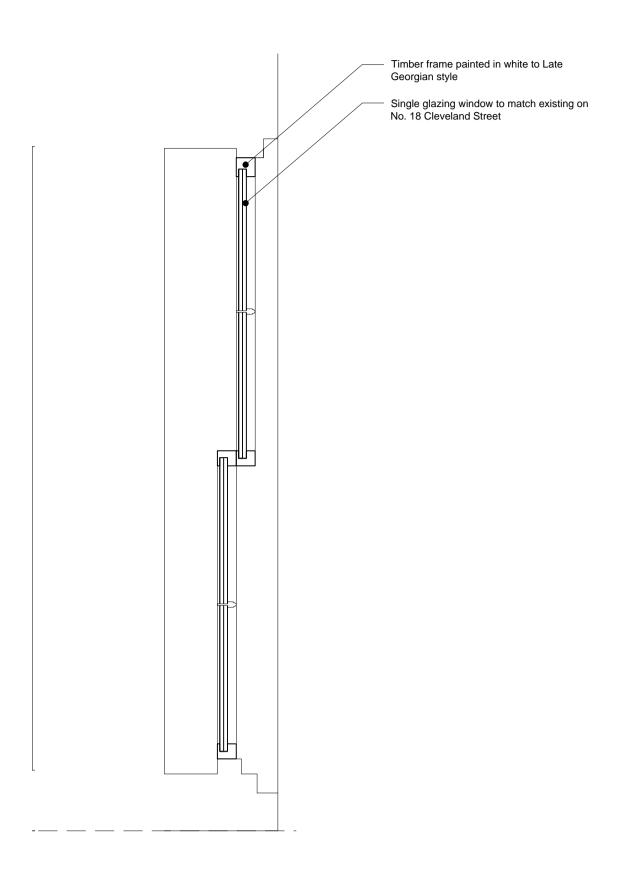

LG.02 Window type A Sash Window

## Window type A Section Sash Window

| В                                                 | 2017.02.07                 | Horns removed       |                                                                          | КК                                                                                                                                        |  |  |
|---------------------------------------------------|----------------------------|---------------------|--------------------------------------------------------------------------|-------------------------------------------------------------------------------------------------------------------------------------------|--|--|
| A                                                 | 2017.01.18                 | Updated information | JN                                                                       |                                                                                                                                           |  |  |
| rev.                                              | date                       | description         | revised by                                                               |                                                                                                                                           |  |  |
| revisions                                         |                            |                     |                                                                          |                                                                                                                                           |  |  |
| stage drawing title <b>Proposed I</b> Discharge d |                            |                     | <b>Details</b><br>of conditions - Sheet 2                                |                                                                                                                                           |  |  |
| Arc                                               | <b>ton</b><br>int<br>:hite |                     | London N1 2SF F +44 (0)20 7<br>client<br>Ms M. Teodoro &<br>Mr C. Vyrdee | 288 1333 E mail@lparchitects.co.uk<br>288 0333 W www.lparchitects.co.uk<br>project<br>Address<br>16 Cleveland Street<br>London<br>W1T 4HX |  |  |
| <sup>scale</sup><br>1:10 @ A1<br>1:20 @ A3        |                            | drawn by<br>AGM     | drawing no<br>471.(1). <b>4.402</b>                                      | revision<br>B                                                                                                                             |  |  |