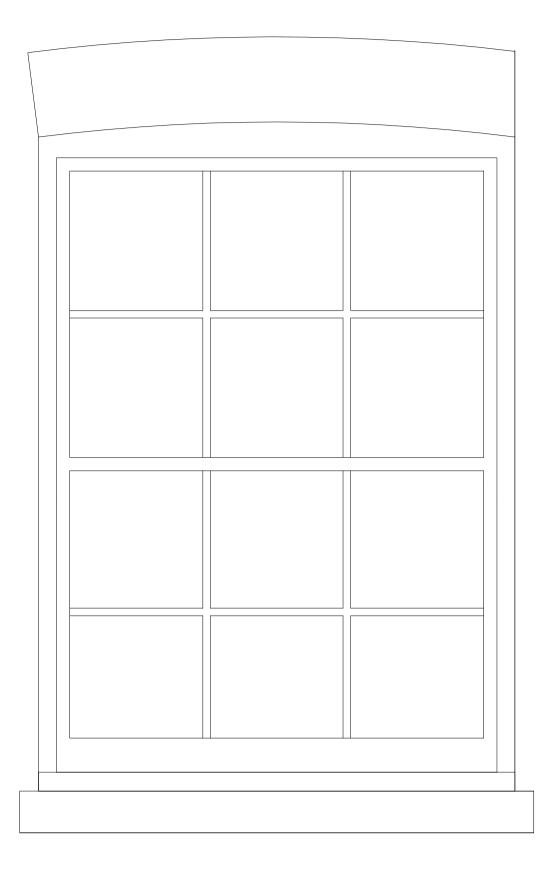

LG.02 Window type A Sash Window

## Window type A Section Sash Window

| В                                                 | 2017.02.07                 | Horns removed       |                                                                          | КК                                                                                                                                        |  |  |
|---------------------------------------------------|----------------------------|---------------------|--------------------------------------------------------------------------|-------------------------------------------------------------------------------------------------------------------------------------------|--|--|
| A                                                 | 2017.01.18                 | Updated information | JN                                                                       |                                                                                                                                           |  |  |
| rev.                                              | date                       | description         | revised by                                                               |                                                                                                                                           |  |  |
| revisions                                         |                            |                     |                                                                          |                                                                                                                                           |  |  |
| stage drawing title <b>Proposed I</b> Discharge d |                            |                     | <b>Details</b><br>of conditions - Sheet 2                                |                                                                                                                                           |  |  |
| Arc                                               | <b>ton</b><br>int<br>:hite |                     | London N1 2SF F +44 (0)20 7<br>client<br>Ms M. Teodoro &<br>Mr C. Vyrdee | 288 1333 E mail@lparchitects.co.uk<br>288 0333 W www.lparchitects.co.uk<br>project<br>Address<br>16 Cleveland Street<br>London<br>W1T 4HX |  |  |
| <sup>scale</sup><br>1:10 @ A1<br>1:20 @ A3        |                            | drawn by<br>AGM     | drawing no<br>471.(1). <b>4.402</b>                                      | revision<br>B                                                                                                                             |  |  |