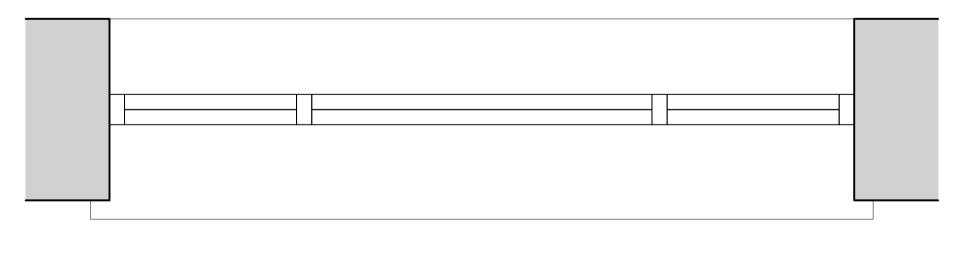

LG.01 Window type B Sash Window

Window type B Section Sash Window

Window General notes:

Sashes are to be formed in 6 over 6 configurations to replicate the original windows existing on the rear elevations. All new sashes, are to be fitted with single glazing to match existing sash windows