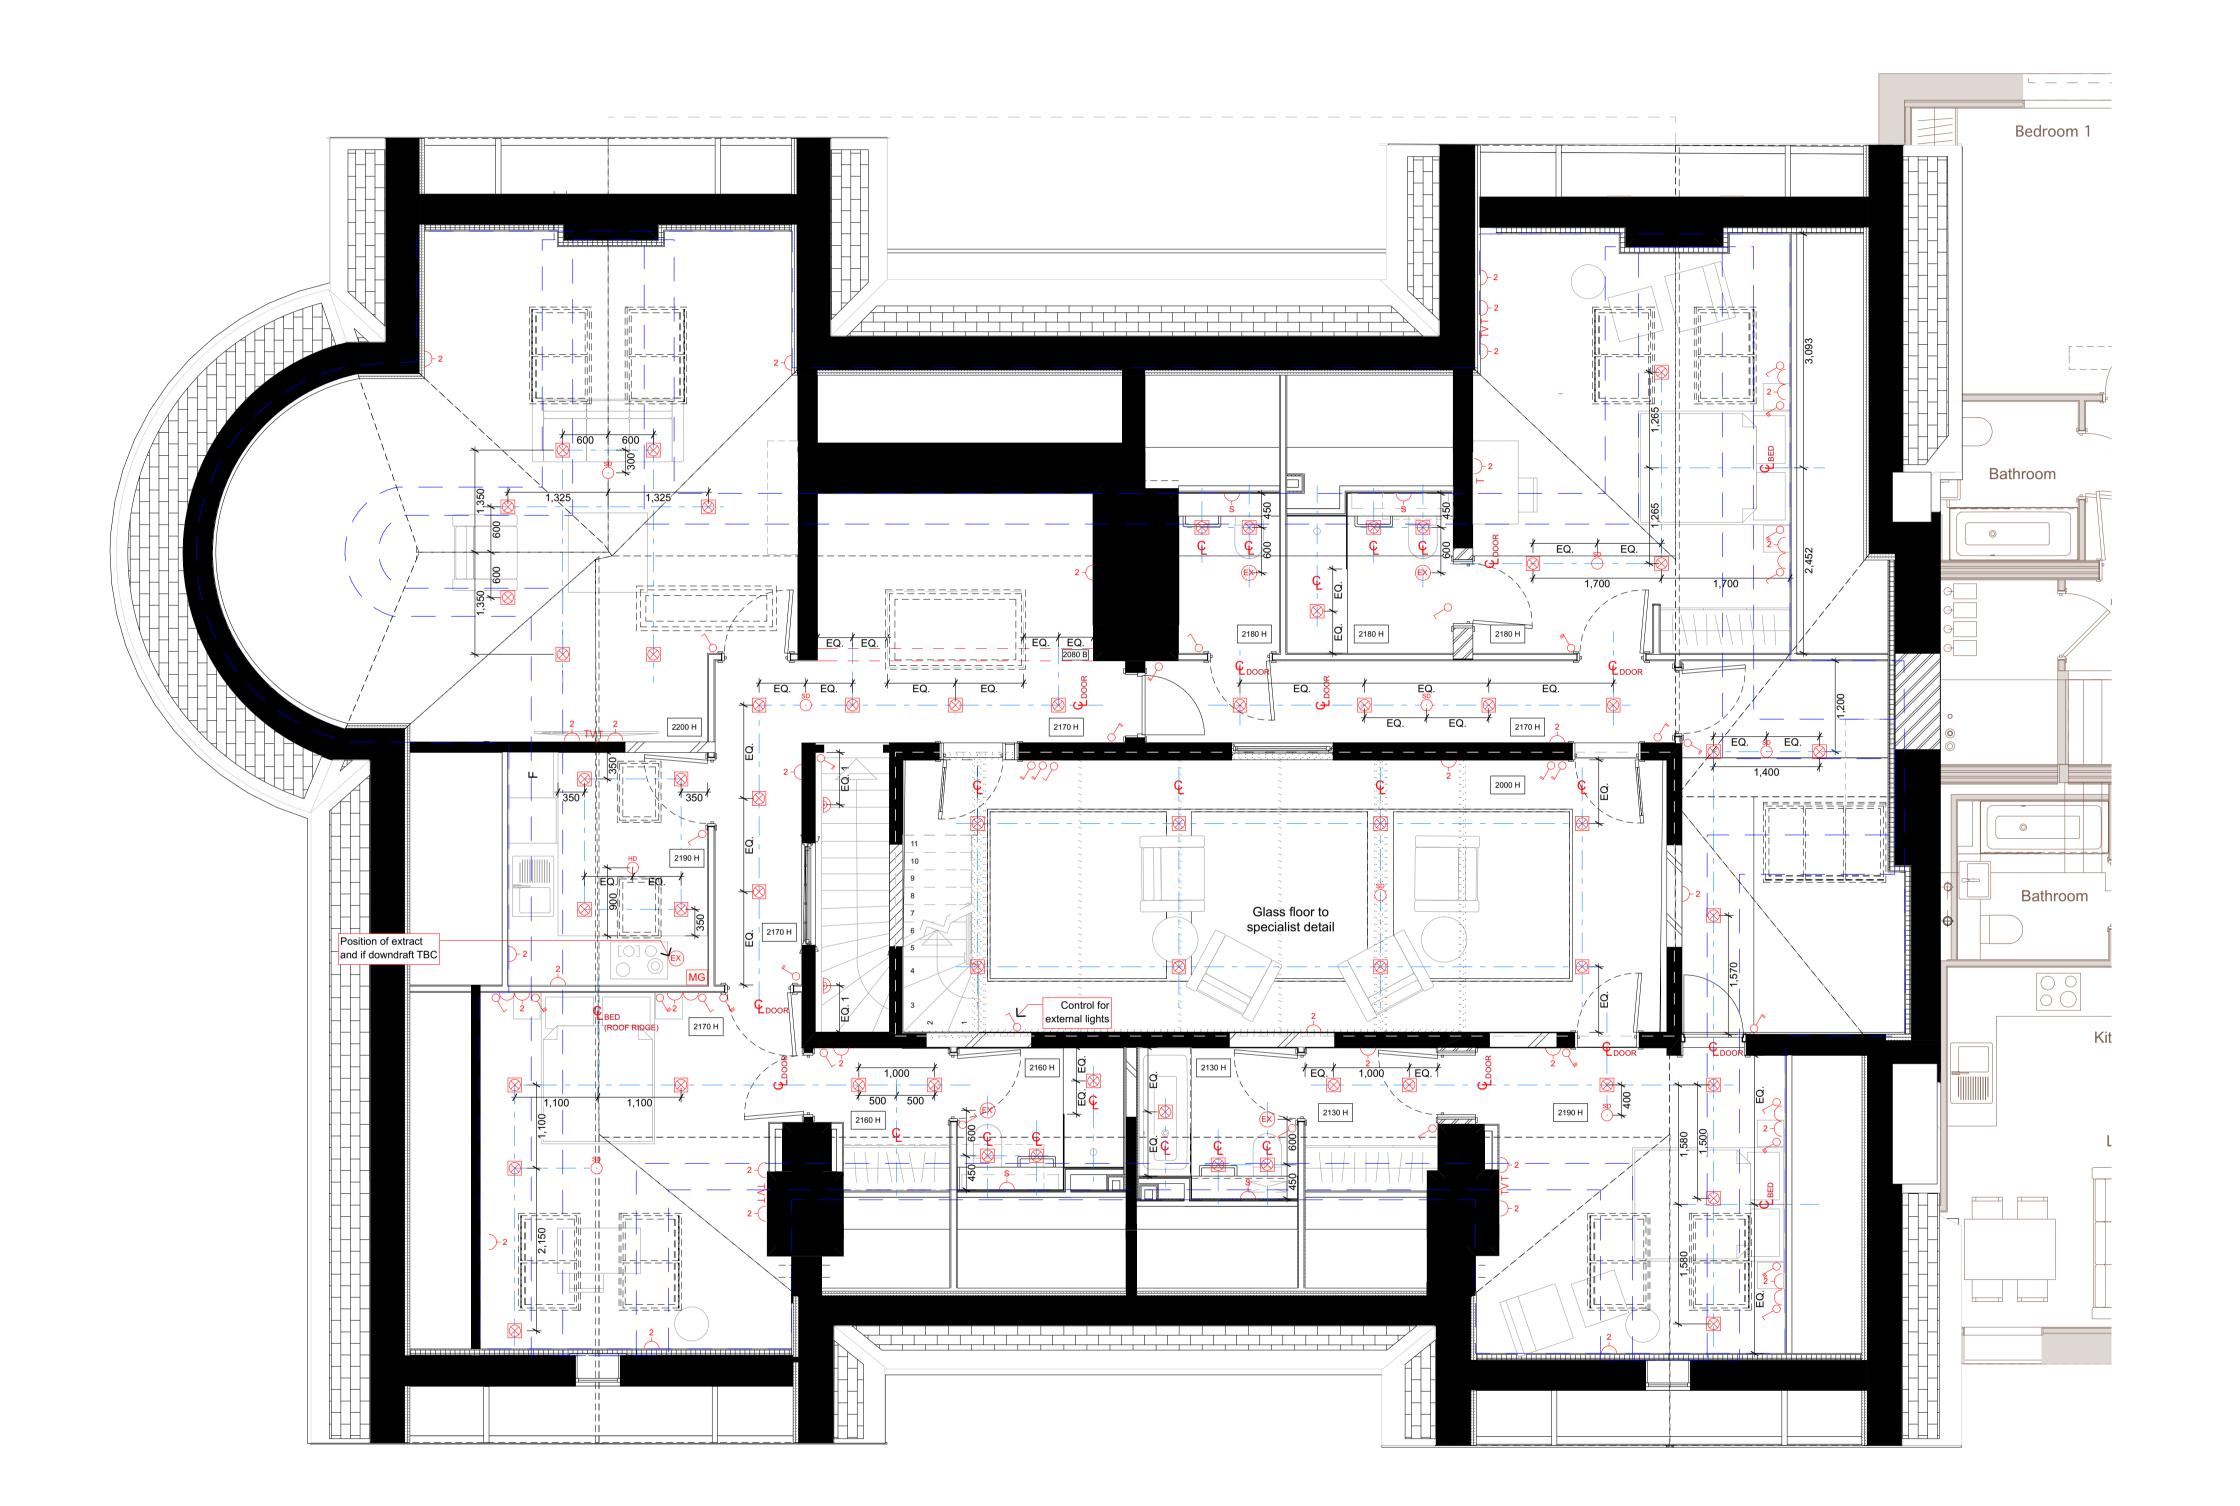

wardrobes only

Master Ensuite Wardrobes: Internal fittings include rails, lighting, shelves and drawers

NOTE

and electrical layouts.

Secondary Bedrooms: Hanging rails and shelving

Double downlights to enclosed kitchens and Walk-In

Wiring for pendant lights in Living, Dining and Master Bedroom.

Refer to MKP drawings for Utility cupboard, kitchen

Wiring for speaker system in Living, Dining, kitchen and Master Bedroom, for future installation of speakers

by customer.

Please provide wiring for electrical Blinds

wardrobes only

Master Ensuite Wardrobes: Internal fittings include rails, To be read in conjunction with MKP Drawings lighting, shelves and drawers

Secondary Bedrooms: Hanging rails and shelving Double downlights to enclosed kitchens and Walk-In

Wiring for pendant lights in Living, Dining and Master

Refer to MKP drawings for Utility cupboard, kitchen

Wiring for speaker system in Living, Dining, kitchen and Master Bedroom, for future installation of speakers by customer.

Please provide wiring for electrical Blinds

NOTE

and electrical layouts.

Switch

Switch dimmer Pendant light

Modular luminaire

Double directional downlights Wall light, internal

Recessed wall lights at floor level

Wall light with sensor Double socket

5amp switch sockets for lamp circuit Multi-gang switch for kitchen appliances

TV media plate. Refer to M&E specification BT phone & data point

Floor recessed outlet

Smoke detector

Shaver socket Video entryphone and intercom

LED strip lighting to wardrobes & under wall units

Single directional downlights Recessed uplighter

P Linear Luminaire

downlighter

Wall light, external

Emergency Light

Fire Detector Sounder base & flashing beacon Manual Fire alarm call point

PU PopUp Socket and USB Port

Cornice or Ceiling ornament

Curtain Recess

— — Existing Cornice

Proposed Comice to match existing

— — New Cornice

(EX) Extractor

Air supply in

Linear slot diffuser for supply & extract air

Cornice segment to be removed

Fire Detector

CLIENT MOUNT ANVIL LTD

KIDDERPORE AVENUE

Kidderpore Hall Level UG RCP

LEGEND

Lighting & Fire Alarm

Switch dimmer
Pendant light

Modular luminaire

P Linear Luminaire

Double directional downlights

Wall light, internal

Recessed wall lights at floor level

Wall light with sensor

Double socket

5amp switch sockets for lamp circuit

MG

Multi-gang switch for kitchen appliances

Shaver socket

Video entryphone and intercom

TV media plate. Refer to M&E specification BT phone & data point

Floor recessed outlet

Smoke detector

LED strip lighting to wardrobes & under wall units

downlighter

Wall light, external

Single directional downlights Recessed uplighter

Switch

CLIENT MOUNT ANVIL LTD