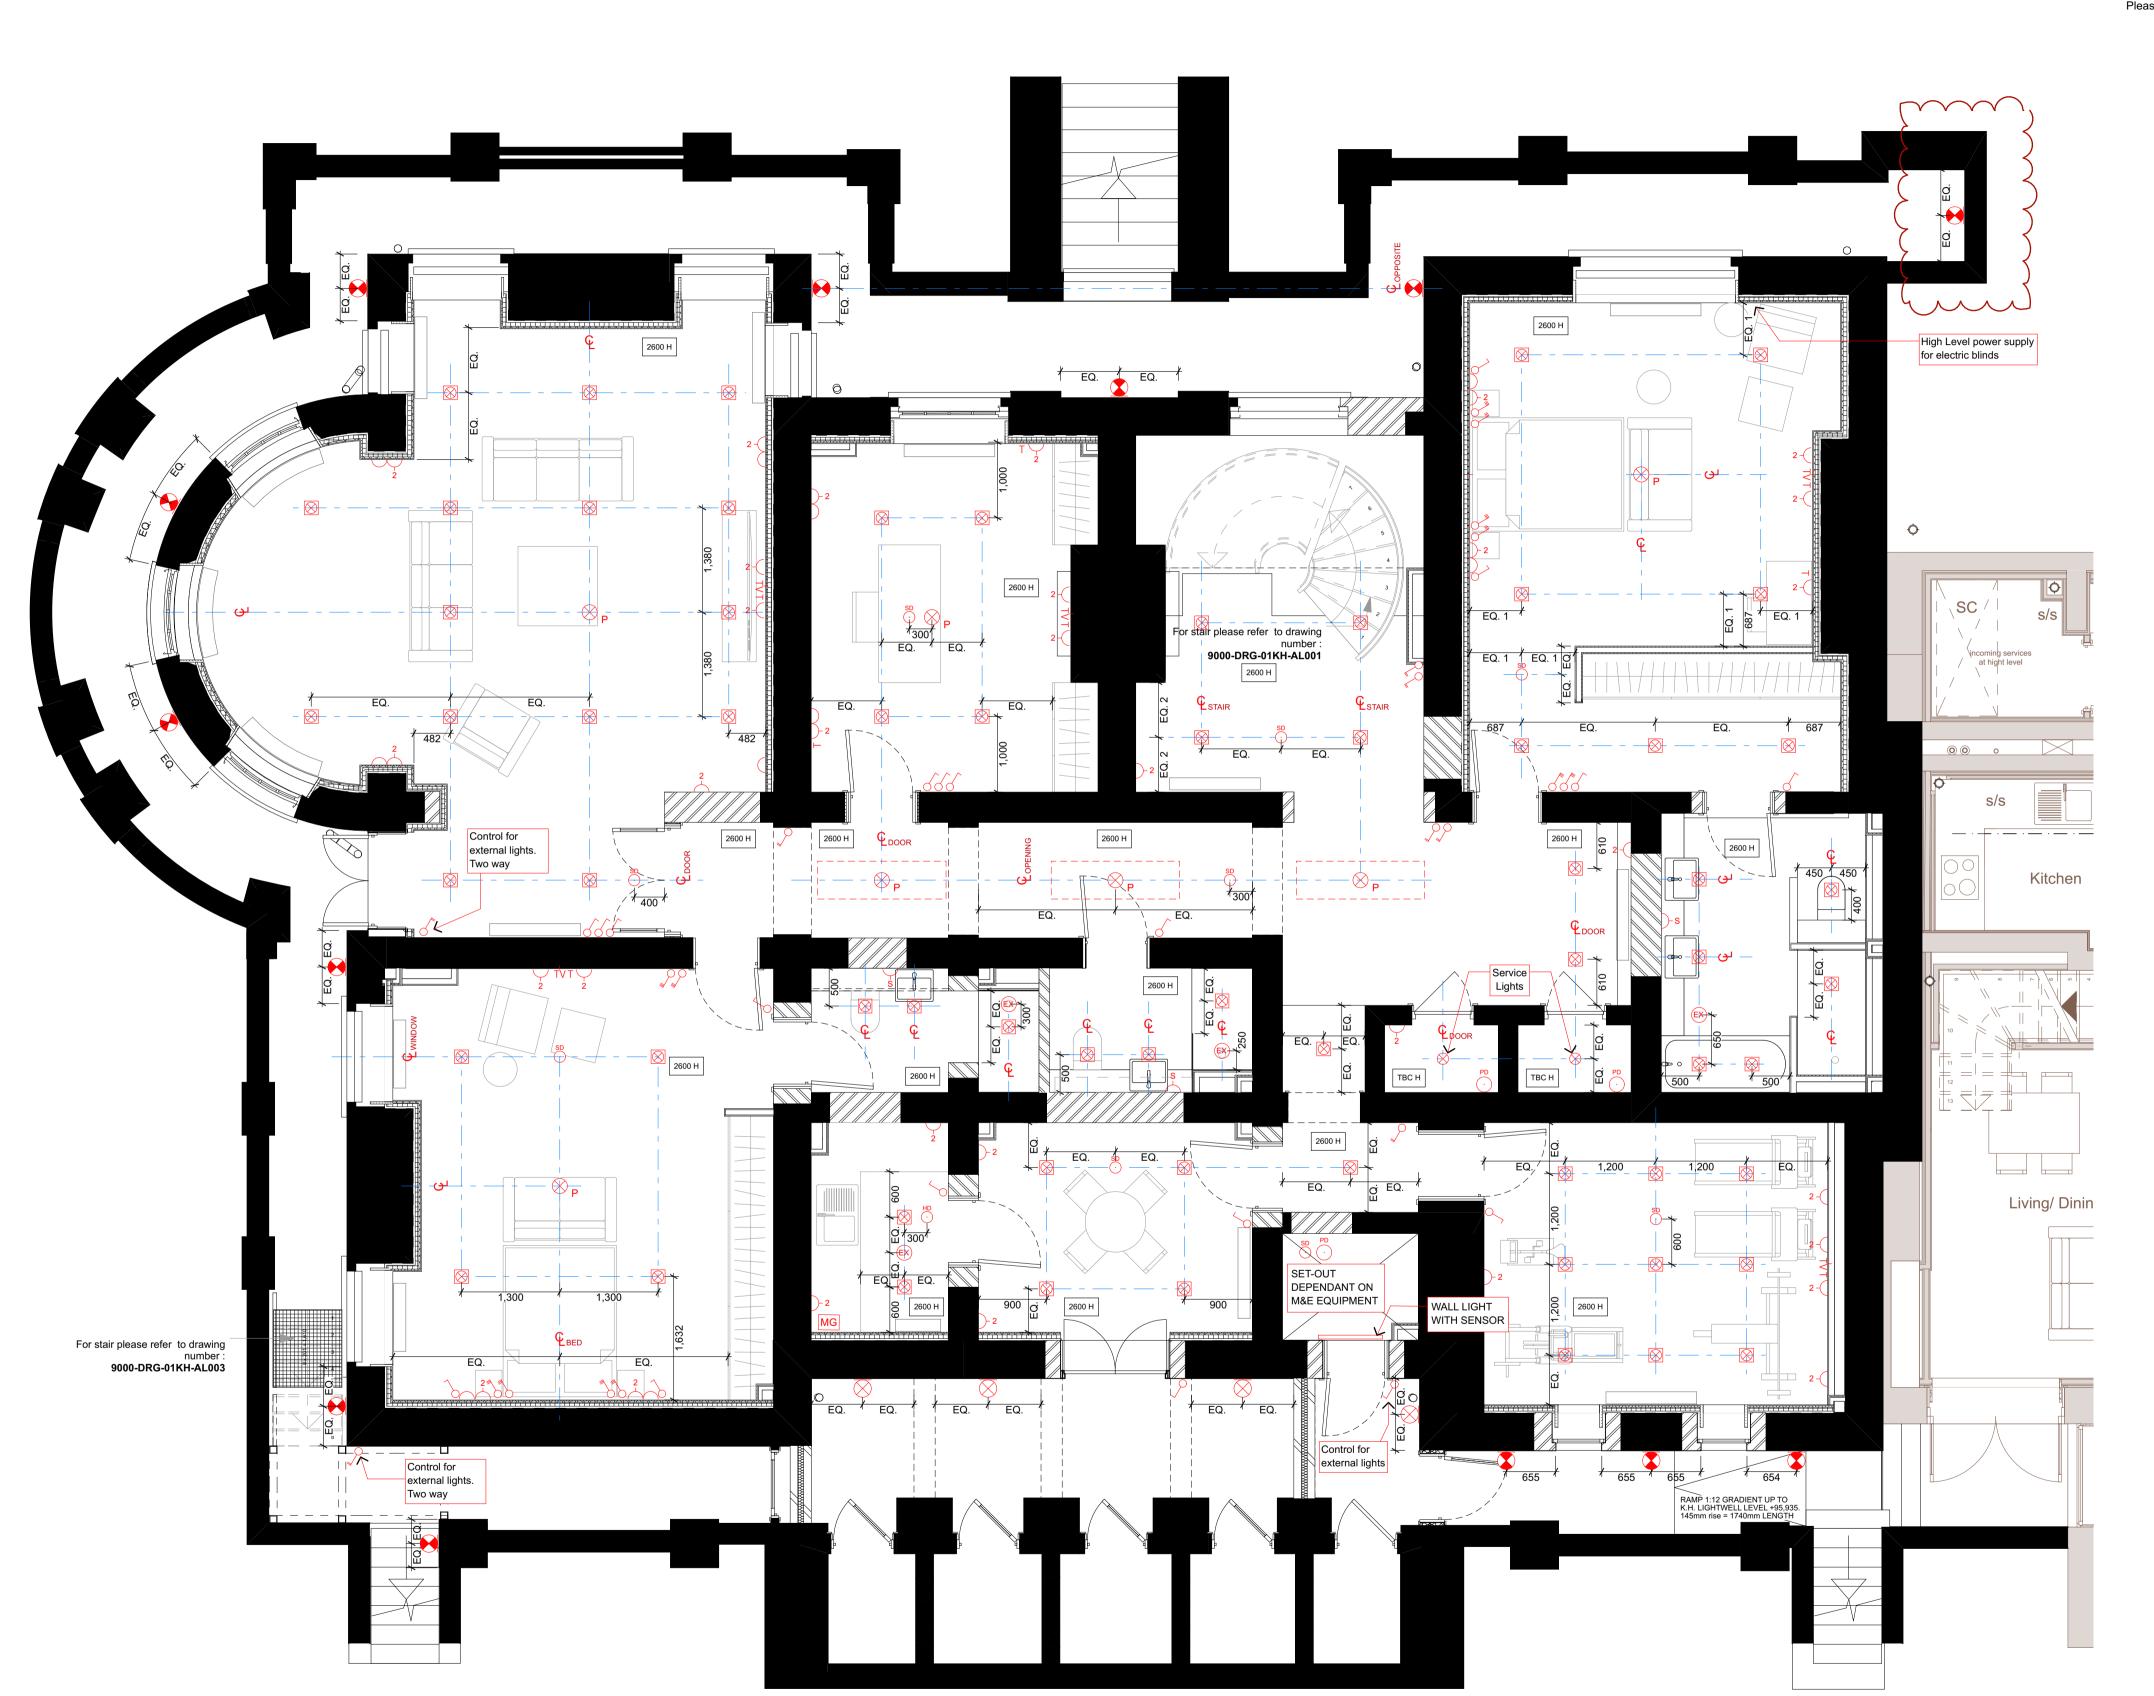

wardrobes only

Master Ensuite Wardrobes: Internal fittings include rails, lighting, shelves and drawers

NOTE

and electrical layouts.

Secondary Bedrooms: Hanging rails and shelving

Double downlights to enclosed kitchens and Walk-In

Wiring for pendant lights in Living, Dining and Master Bedroom.

Refer to MKP drawings for Utility cupboard, kitchen

Wiring for speaker system in Living, Dining, kitchen and Master Bedroom, for future installation of speakers

by customer.

Please provide wiring for electrical Blinds

Please provide wiring for electrical Blinds

NOTE

and electrical layouts.

Switch

Switch dimmer Pendant light

Modular luminaire

Double directional downlights Wall light, internal

Recessed wall lights at floor level

Wall light with sensor Double socket

5amp switch sockets for lamp circuit Multi-gang switch for kitchen appliances

TV media plate. Refer to M&E specification BT phone & data point

Floor recessed outlet

Smoke detector

Shaver socket Video entryphone and intercom

LED strip lighting to wardrobes & under wall units

Single directional downlights Recessed uplighter

P Linear Luminaire

downlighter

Wall light, external

Emergency Light

Fire Detector Sounder base & flashing beacon Manual Fire alarm call point

PU PopUp Socket and USB Port

Cornice or Ceiling ornament

Curtain Recess

— — Existing Cornice

Proposed Comice to match existing

— — New Cornice