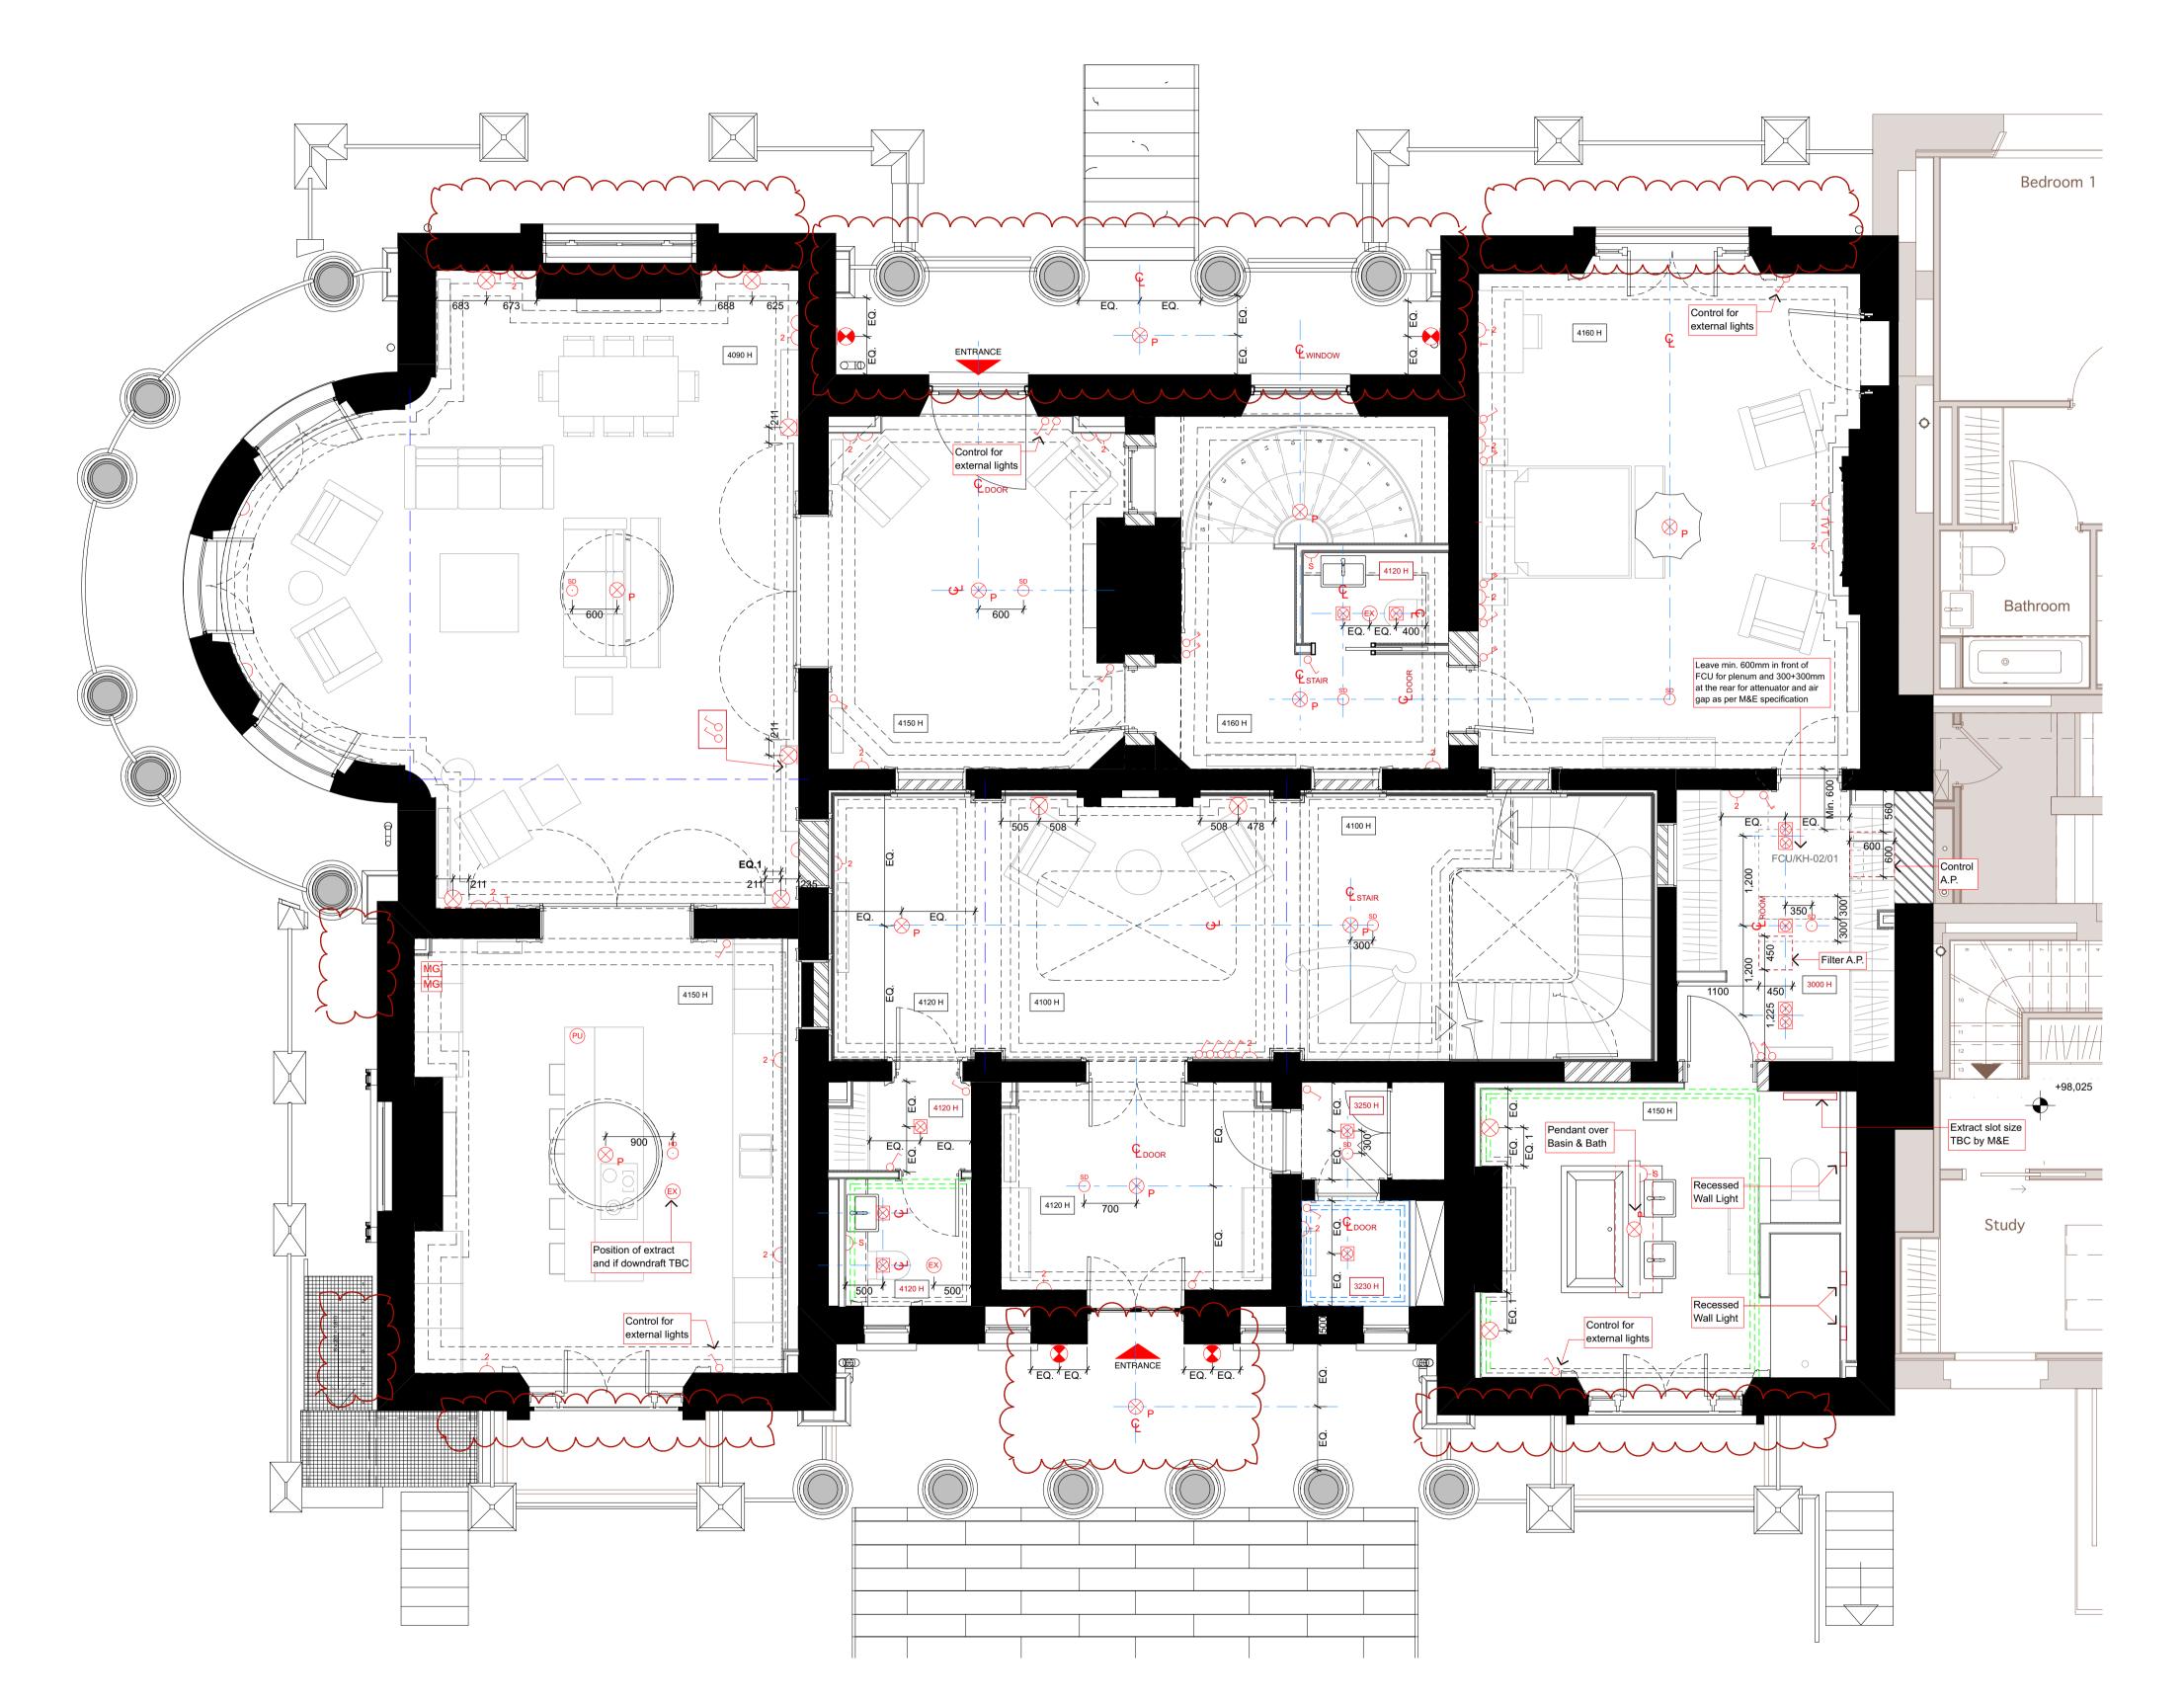

wardrobes only

Master Ensuite Wardrobes: Internal fittings include rails, lighting, shelves and drawers

NOTE

and electrical layouts.

Secondary Bedrooms: Hanging rails and shelving

Double downlights to enclosed kitchens and Walk-In

Wiring for pendant lights in Living, Dining and Master Bedroom.

Refer to MKP drawings for Utility cupboard, kitchen

Wiring for speaker system in Living, Dining, kitchen and Master Bedroom, for future installation of speakers

by customer.

Please provide wiring for electrical Blinds

Please provide wiring for electrical Blinds

NOTE

and electrical layouts.

Switch

Switch dimmer Pendant light

Modular luminaire

Double directional downlights Wall light, internal

Recessed wall lights at floor level

Wall light with sensor Double socket

5amp switch sockets for lamp circuit Multi-gang switch for kitchen appliances

TV media plate. Refer to M&E specification BT phone & data point

Floor recessed outlet

Smoke detector

Shaver socket Video entryphone and intercom

LED strip lighting to wardrobes & under wall units

Single directional downlights Recessed uplighter

P Linear Luminaire

downlighter

Wall light, external

Emergency Light

Fire Detector Sounder base & flashing beacon Manual Fire alarm call point

PU PopUp Socket and USB Port

Cornice or Ceiling ornament

Curtain Recess

— — Existing Cornice

Proposed Comice to match existing

— — New Cornice

(EX) Extractor

Air supply in

Linear slot diffuser for supply & extract air

Cornice segment to be removed

Fire Detector

CLIENT MOUNT ANVIL LTD

KIDDERPORE AVENUE

Kidderpore Hall Level UG RCP