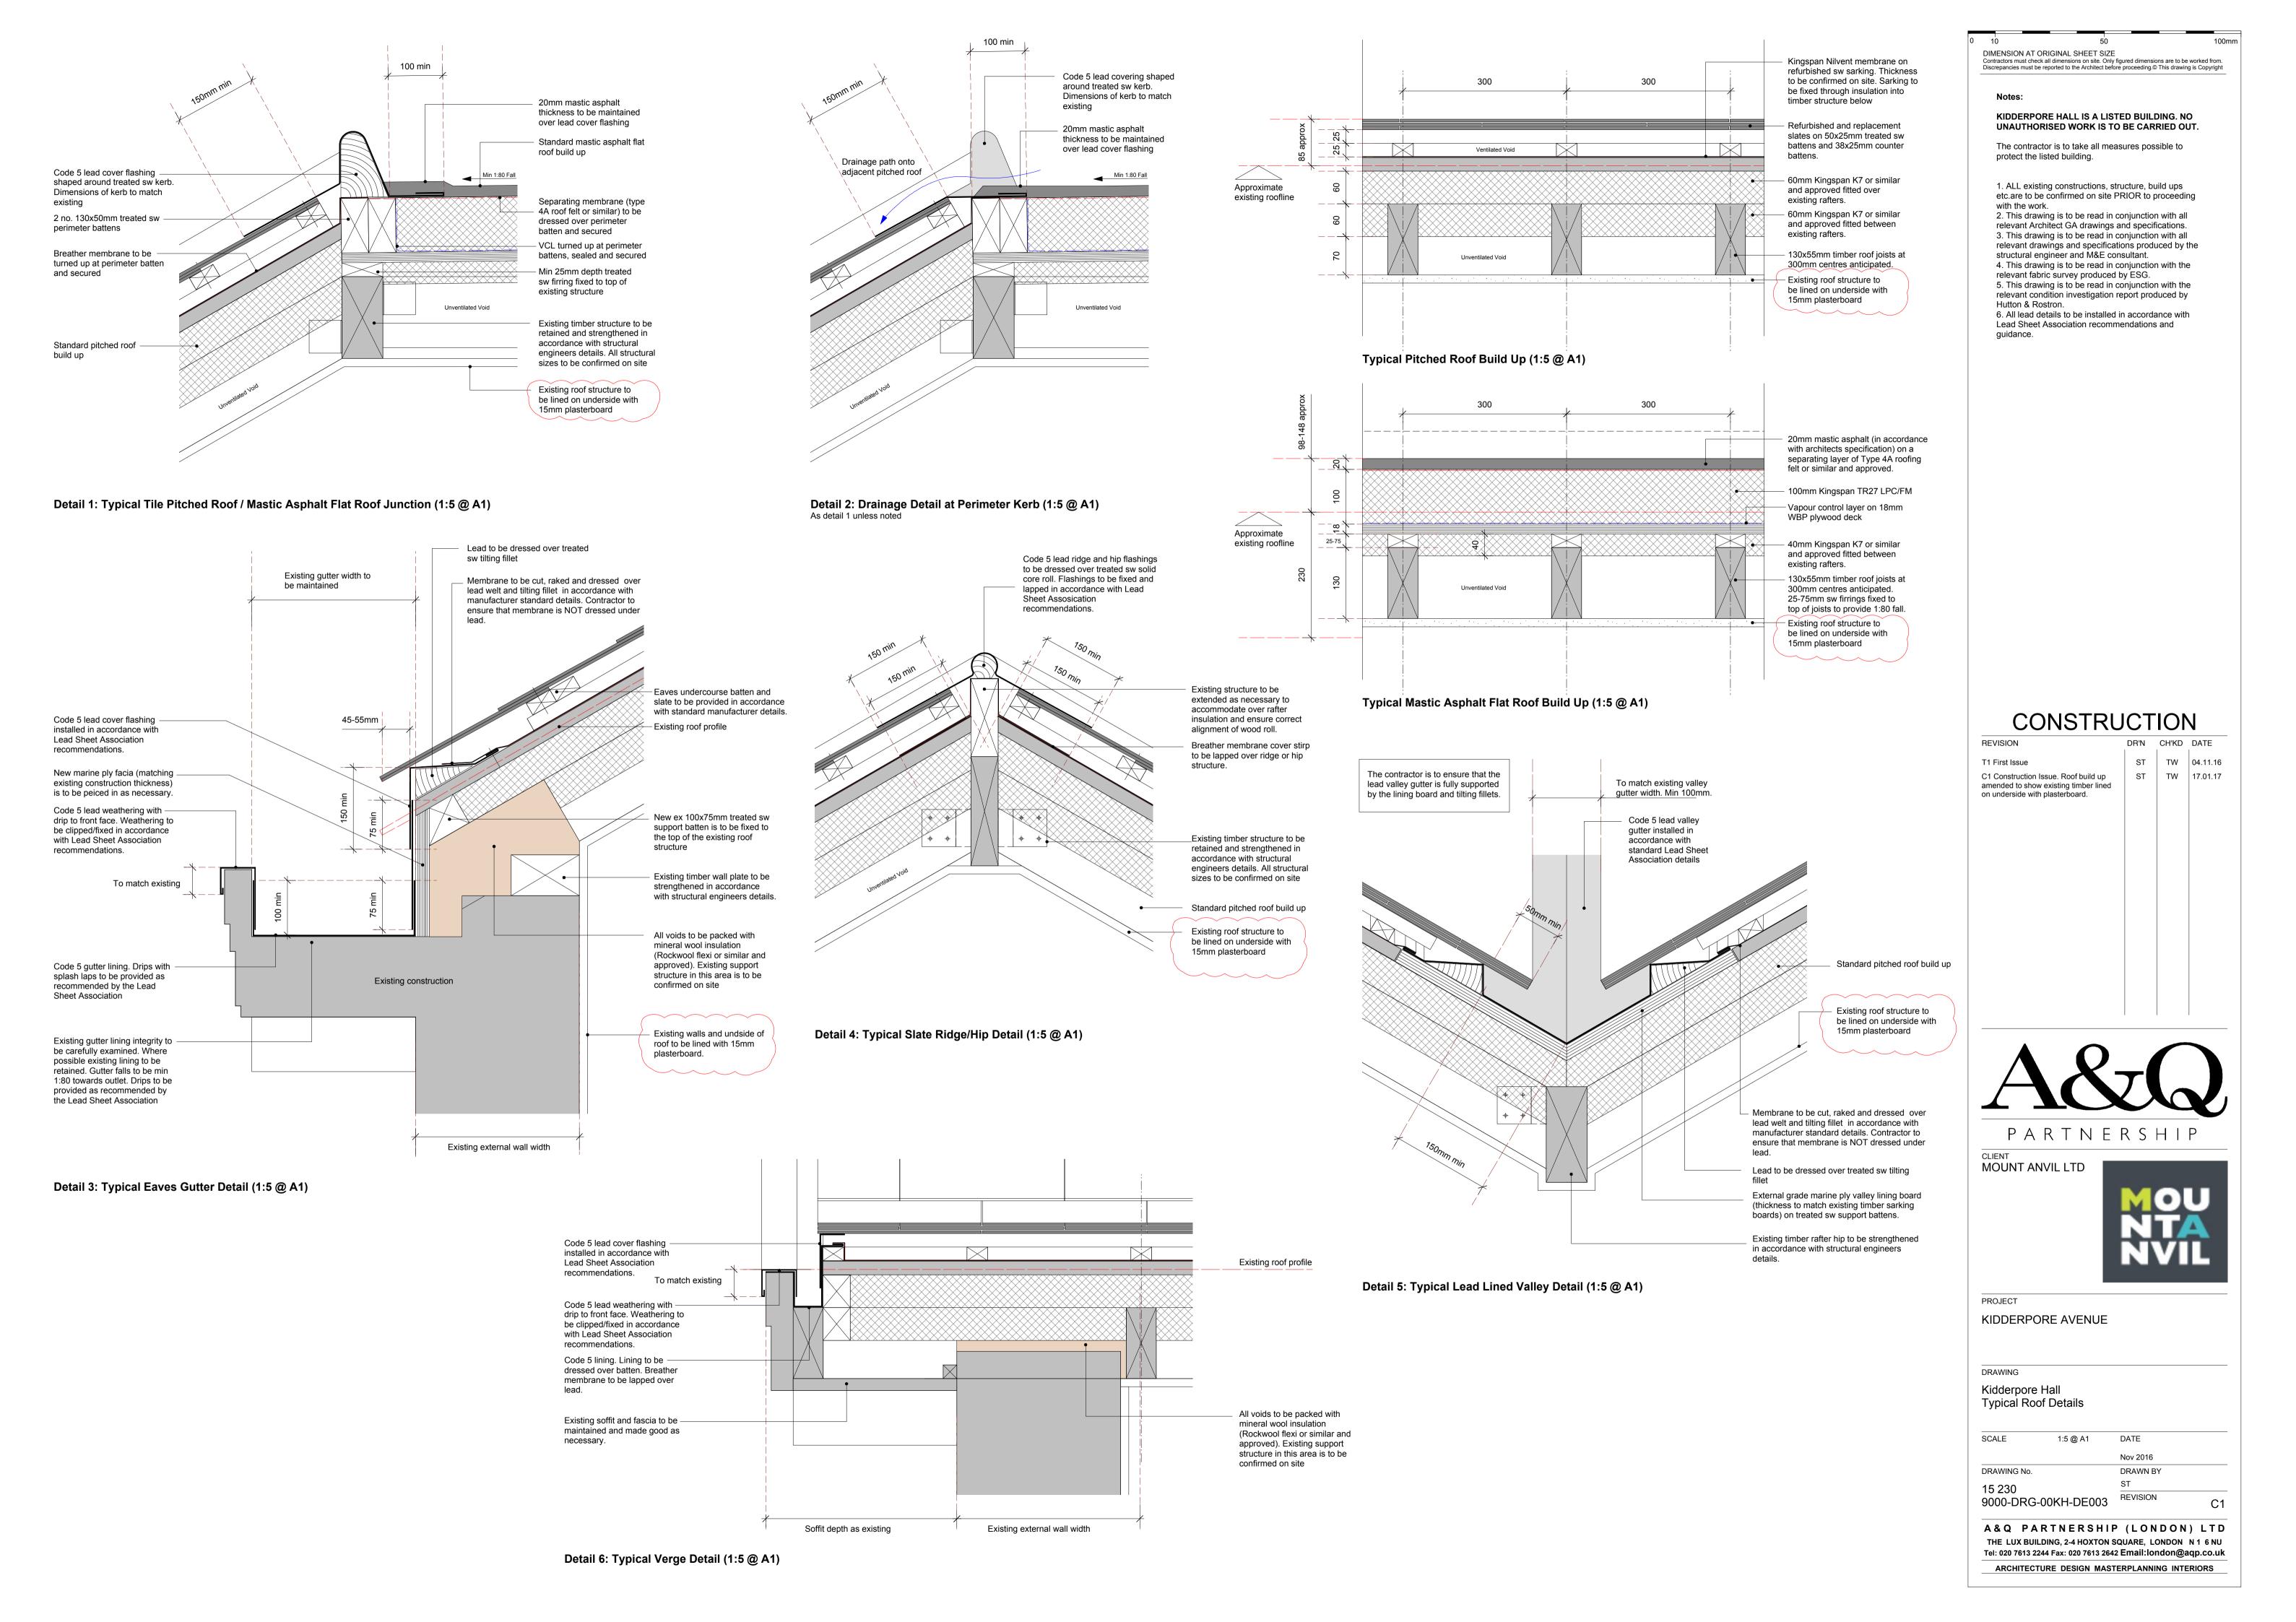

DIMENSION AT ORIGINAL SHEET SIZE Contractors must check all dimensions on site. Only figured dimensions are to be worked from. Discrepancies must be reported to the Architect before proceeding.© This drawing is Copyright

& Rostron.

1. ALL existing constructions, structure, build ups etc.are to be confirmed on site PRIOR to proceeding with the

2. This drawing is to be read in conjunction with all relevant

Architect GA drawings and specifications. 3. This drawing is to be read in conjunction with all relevant drawings and specifications produced by the structural engineer and M&E consultant. 4. This drawing is to be read in conjunction with the relevant fabric survey produced by ESG. 5. This drawing is to be read in conjunction with the relevant condition investigation report produced by Hutton

ALL DETAILS TO BE APPROVED BY ACOUSTICIAN PRIOR TO INSTALLATION.