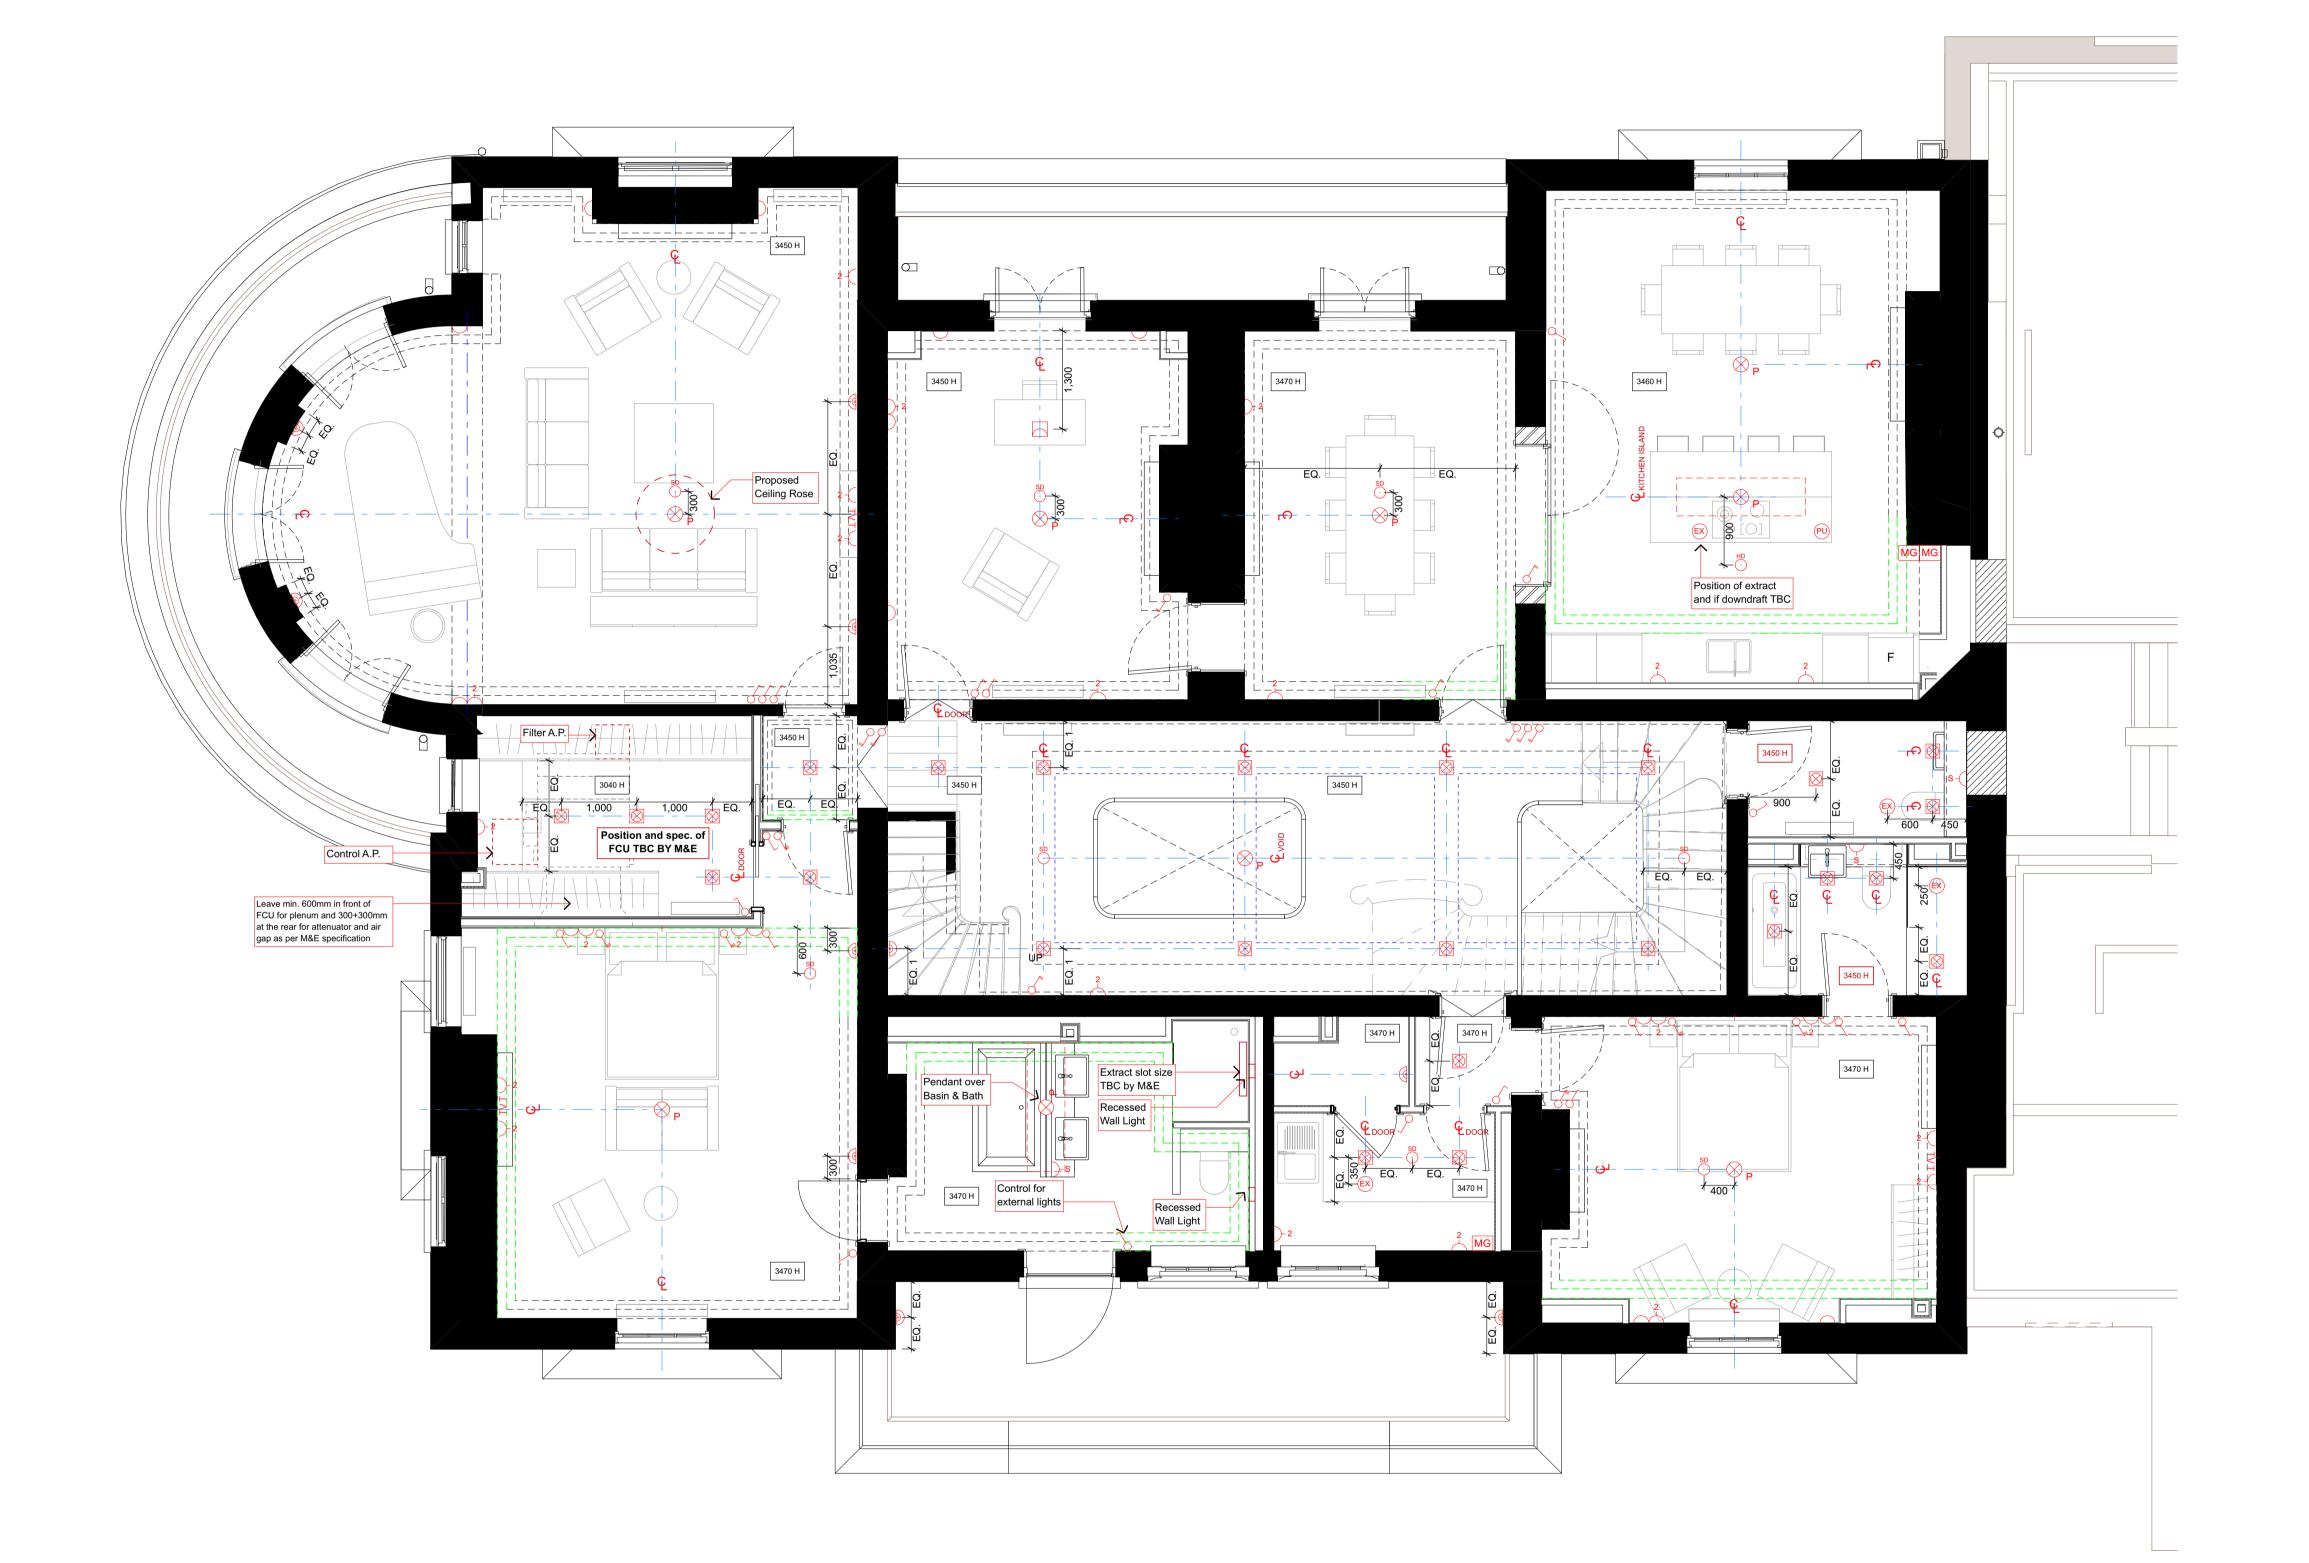

Master Ensuite Wardrobes: Internal fittings include rails, lighting, shelves and drawers

Secondary Bedrooms: Hanging rails and shelving

Double downlights to enclosed kitchens and Walk-In wardrobes only

Wiring for pendant lights in Living, Dining and Master Bedroom.

Refer to MKP drawings for Utility cupboard, kitchen

NOTE

and electrical layouts.

Wiring for speaker system in Living, Dining, kitchen and Master Bedroom, for future installation of speakers

by customer.

Please provide wiring for electrical Blinds

LEGEND

Lighting & Fire Alarm

Switch dimmer
Pendant light

Modular luminaire

P Linear Luminaire

Double directional downlights

Wall light, internal

Recessed wall lights at floor level

Wall light with sensor

Double socket

5amp switch sockets for lamp circuit

MG

Multi-gang switch for kitchen appliances

Shaver socket

Video entryphone and intercom

TV media plate. Refer to M&E specification BT phone & data point

Floor recessed outlet

Smoke detector

LED strip lighting to wardrobes & under wall units

downlighter

Wall light, external

Single directional downlights Recessed uplighter

Switch

CLIENT MOUNT ANVIL LTD

PROJECT
KIDDERPORE AVENUE

Kidderpore Hall Level 01 RCP

| SCALE               | 1:50 @ A1 | DATE         |  |
|---------------------|-----------|--------------|--|
|                     |           | January 2017 |  |
| DRAWING No.         |           | DRAWN BY     |  |
| 45.000              |           | NV           |  |
| 15 230              |           | REV          |  |
| 9000-DRG-23KH-01030 |           | C1           |  |