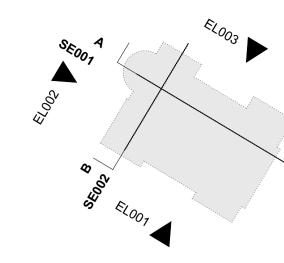

# PROJECT KIDDERPORE AVENUE

Kidderpore Hall
Section A-A As Proposed

| SCALE       | 1:50 @ A1     | DATE         |
|-------------|---------------|--------------|
|             |               | January 2017 |
| DRAWING No. |               | DRAWN BY     |
| 15 230      |               | GC           |
|             |               | REV          |
| 9000-DF     | RG-04KH-SE001 | C1           |
| A&O P       | ARTNERSHIP    | (LONDON) LTI |

# FOR CONSTRUCTION

CLIENT MOUNT ANVIL LTD

PROJECT
KIDDERPORE AVENUE

Kidderpore Hall
Section B-B As Proposed

| SCALE     | 1:50 @ A1      | DATE         |       |
|-----------|----------------|--------------|-------|
|           |                | January 2017 |       |
| DRAWING N | 0.             | DRAWN BY     |       |
| 45.000    |                | GC           |       |
| 15 230    |                | REV          |       |
| 9000-D    | RG-04KH-SE002  | C1           |       |
| 1 0 8 A   | PARTNERSHIP (I | ONDON) I     | <br>T |