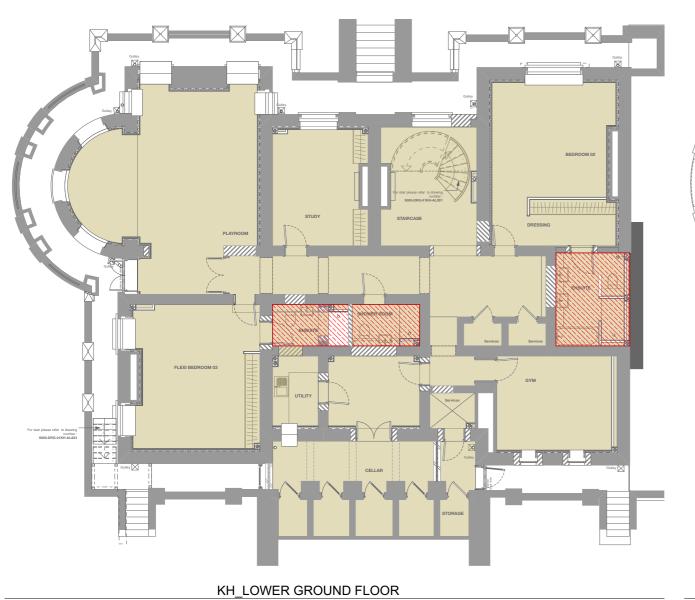

CLIENT MOUNT ANVIL LTD

PROJECT
KIDDERPORE AVENUE

DRAWING
Kidderpore Hall
Floor Type Reference Plans

SCALE 1:150 @ A3

DRAWING No.

15 230 NV RE
9000-DRG-00KH- DE006 C1

A & Q PARTNERSHIP (LONDON) LTD
THE LUX BUILDING, 2-4 HOXTON SQUARE, LONDON N 1 6 NU
Tel: 020 7613 2244 Fax: 020 7613 2642 Email:london@aqp.co.uk
ARCHITECTURE DESIGN MASTERPLANNING INTERIORS