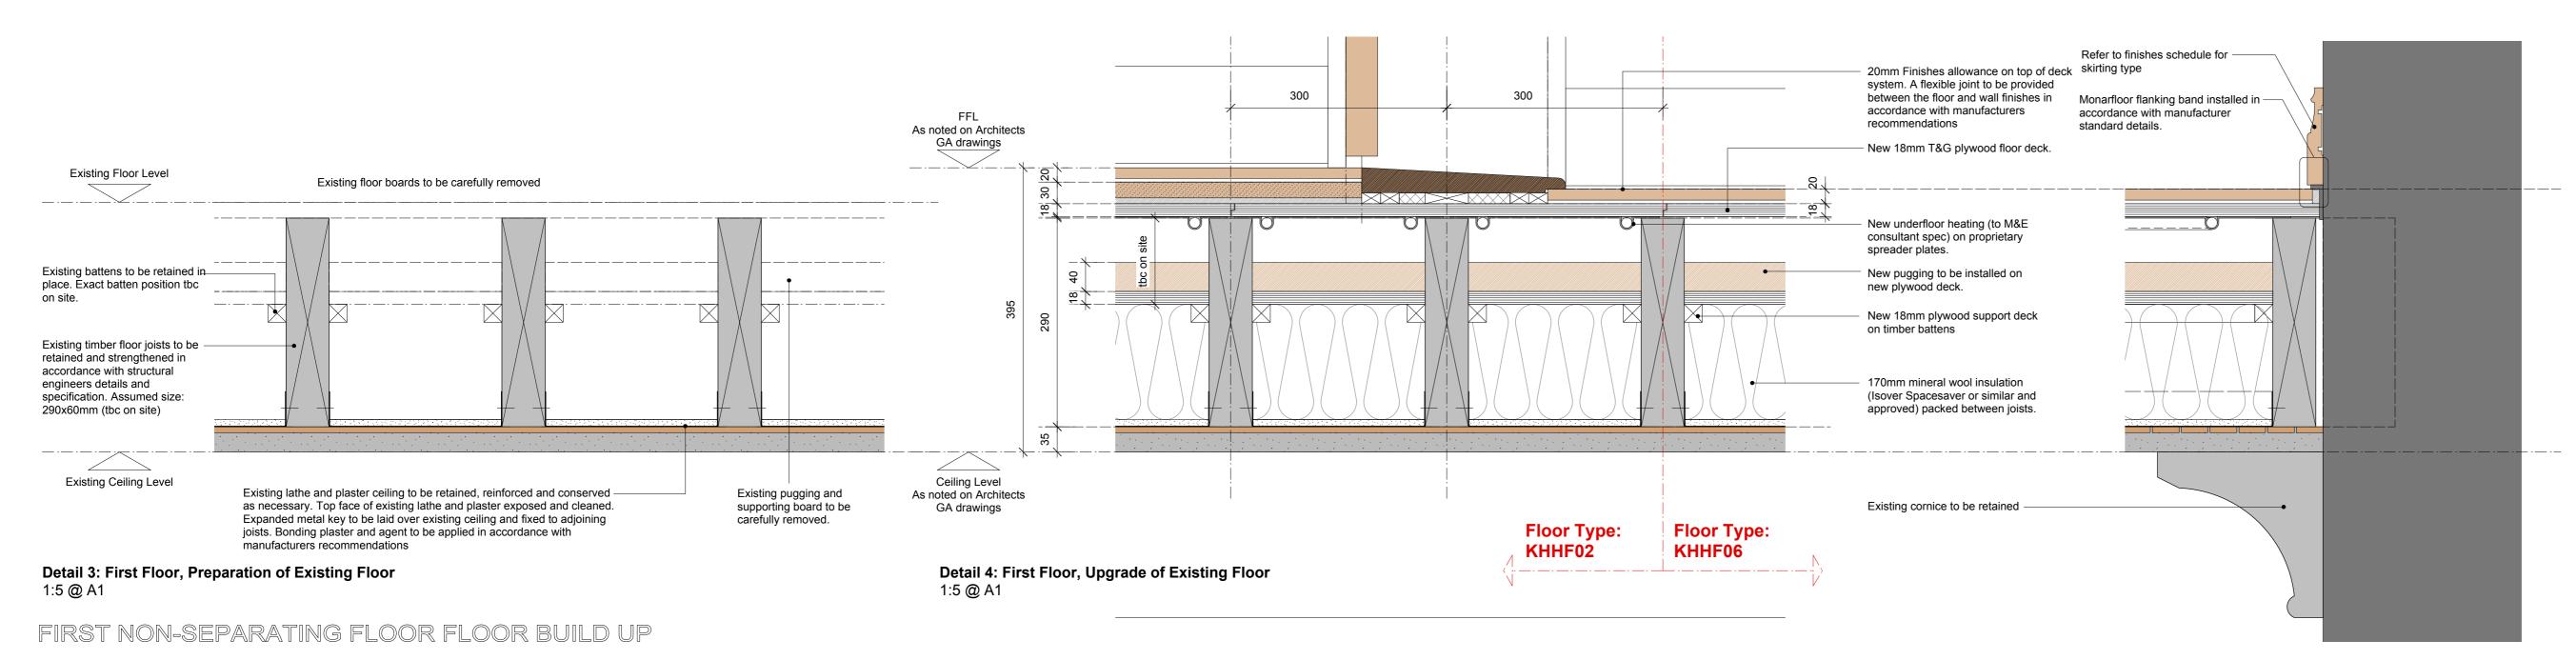

ALL DETAILS TO BE APPROVED BY ACOUSTICIAN PRIOR TO INSTALLATION.

# FOR CONSTRUCTION

REVISION ST TW 18.11.16 T1 First Issue TW 17.01.17 C1 Issued for construction

PARTNERSHIP

MOUNT ANVIL LTD

PROJECT KIDDERPORE AVENUE

DRAWING Kidderpore Hall Separating Floor Details

1:5 @ A1 DATE SCALE Nov 2016 DRAWING No. DRAWN BY

15 230 REVISION 9000-DRG-00KH-DE004

DIMENSION AT ORIGINAL SHEET SIZE Contractors must check all dimensions on site. Only figured dimensions are to be worked from. Discrepancies must be reported to the Architect before proceeding.© This drawing is Copyright

Notes:

& Rostron.

1. ALL existing constructions, structure, build ups etc.are to be confirmed on site PRIOR to proceeding with the

2. This drawing is to be read in conjunction with all relevant

Architect GA drawings and specifications. 3. This drawing is to be read in conjunction with all relevant drawings and specifications produced by the structural engineer and M&E consultant. 4. This drawing is to be read in conjunction with the relevant fabric survey produced by ESG. 5. This drawing is to be read in conjunction with the

ALL DETAILS TO BE APPROVED BY **ACOUSTICIAN PRIOR TO** INSTALLATION.

relevant condition investigation report produced by Hutton

FOR CONSTRUCTION

REVISION C1 First Issue

TW

PARTNERSHIP

MOUNT ANVIL LTD

**PROJECT** 

KIDDERPORE AVENUE

DRAWING

Kidderpore Hall

Non-Separating Floor Details 1:5 @ A1 DATE SCALE

Nov 2016 DRAWING No. DRAWN BY 15 230 REVISION 9000-DRG-00KH-DE005