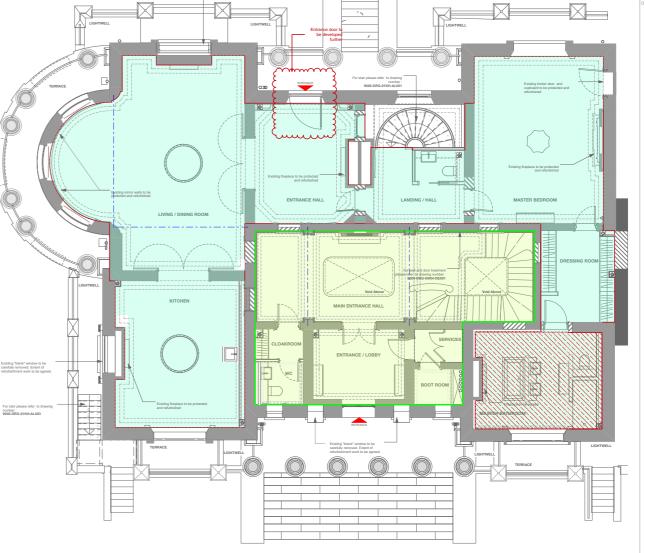

ith the

2. This drawing is to be read in conjunction with all relevant

Architect GA drawings and specifications. 3. This drawing is to be read in conjunction with all relevant drawings and specifications produced by the structural engineer and M&E consultant. 4. This drawing is to be read in conjunction with the relevant fabric survey produced by ESG. 5. This drawing is to be read in conjunction with the

ALL DETAILS TO BE APPROVED BY **ACOUSTICIAN PRIOR TO** INSTALLATION.

relevant condition investigation report produced by Hutton

FOR CONSTRUCTION

REVISION C1 First Issue

TW



PARTNERSHIP

MOUNT ANVIL LTD



**PROJECT** 

KIDDERPORE AVENUE

DRAWING

Kidderpore Hall

Non-Separating Floor Details 1:5 @ A1 DATE SCALE

Nov 2016 DRAWING No. DRAWN BY 15 230 REVISION 9000-DRG-00KH-DE005





# TURNOS DOMINOS DOMINOS DOMINOS DE MASTER RECORDOM D

KH\_FIRST FLOOR



# FOR CONSTRUCTION

|    | REVISION                | DR'N | CH'KD | DATE    |
|----|-------------------------|------|-------|---------|
| C1 | Issued for Construction | NV   | TW    | 17/01/2 |
|    |                         |      |       |         |
|    |                         |      |       |         |
|    |                         |      |       |         |
|    |                         |      |       |         |
|    |                         |      |       |         |
|    |                         |      |       |         |
|    |                         |      |       |         |
|    |                         |      |       |         |
|    |                         |      |       |         |



CLIEN