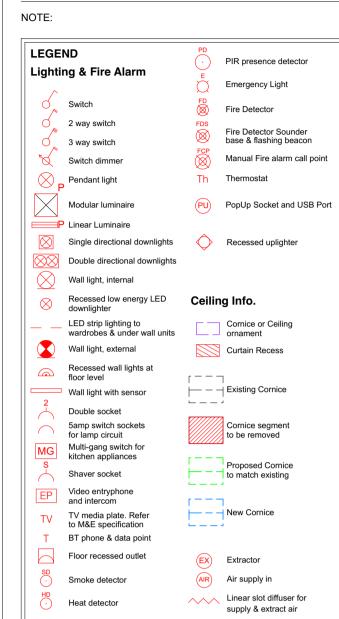

Please provide wiring for electrical Blinds

NOTE

and electrical layouts.

Switch

Switch dimmer Pendant light

Modular luminaire

Double directional downlights Wall light, internal

Recessed wall lights at floor level

Wall light with sensor Double socket

5amp switch sockets for lamp circuit Multi-gang switch for kitchen appliances

TV media plate. Refer to M&E specification BT phone & data point

Floor recessed outlet

Smoke detector

Shaver socket Video entryphone and intercom

LED strip lighting to wardrobes & under wall units

Single directional downlights Recessed uplighter

P Linear Luminaire

downlighter

Wall light, external

Emergency Light

Fire Detector Sounder base & flashing beacon Manual Fire alarm call point

PU PopUp Socket and USB Port

Cornice or Ceiling ornament

Curtain Recess

— — Existing Cornice

Proposed Comice to match existing

— — New Cornice

(EX) Extractor

Air supply in

Linear slot diffuser for supply & extract air

Cornice segment to be removed

Fire Detector

CLIENT MOUNT ANVIL LTD

KIDDERPORE AVENUE

Kidderpore Hall Level UG RCP

PIR presence detector

Fire Detector Sounder base & flashing beacon

Manual Fire alarm call point

PU PopUp Socket and USB Port

Cornice or Ceiling ornament

Curtain Recess

— — Existing Cornice

Proposed Cornice to match existing

— — New Cornice

(EX) Extractor

Air supply in

Linear slot diffuser for supply & extract air

Cornice segment to be removed

Emergency Light

Fire Detector

NOTE:

LEGEND

Lighting & Fire Alarm

Switch dimmer
Pendant light

Modular luminaire

P Linear Luminaire

Double directional downlights

Wall light, internal

Recessed wall lights at floor level

Wall light with sensor

Double socket

5amp switch sockets for lamp circuit

MG

Multi-gang switch for kitchen appliances

Shaver socket

Video entryphone and intercom

TV media plate. Refer to M&E specification BT phone & data point

Floor recessed outlet

Smoke detector

LED strip lighting to wardrobes & under wall units

downlighter

Wall light, external

Single directional downlights Recessed uplighter

Switch

CLIENT MOUNT ANVIL LTD