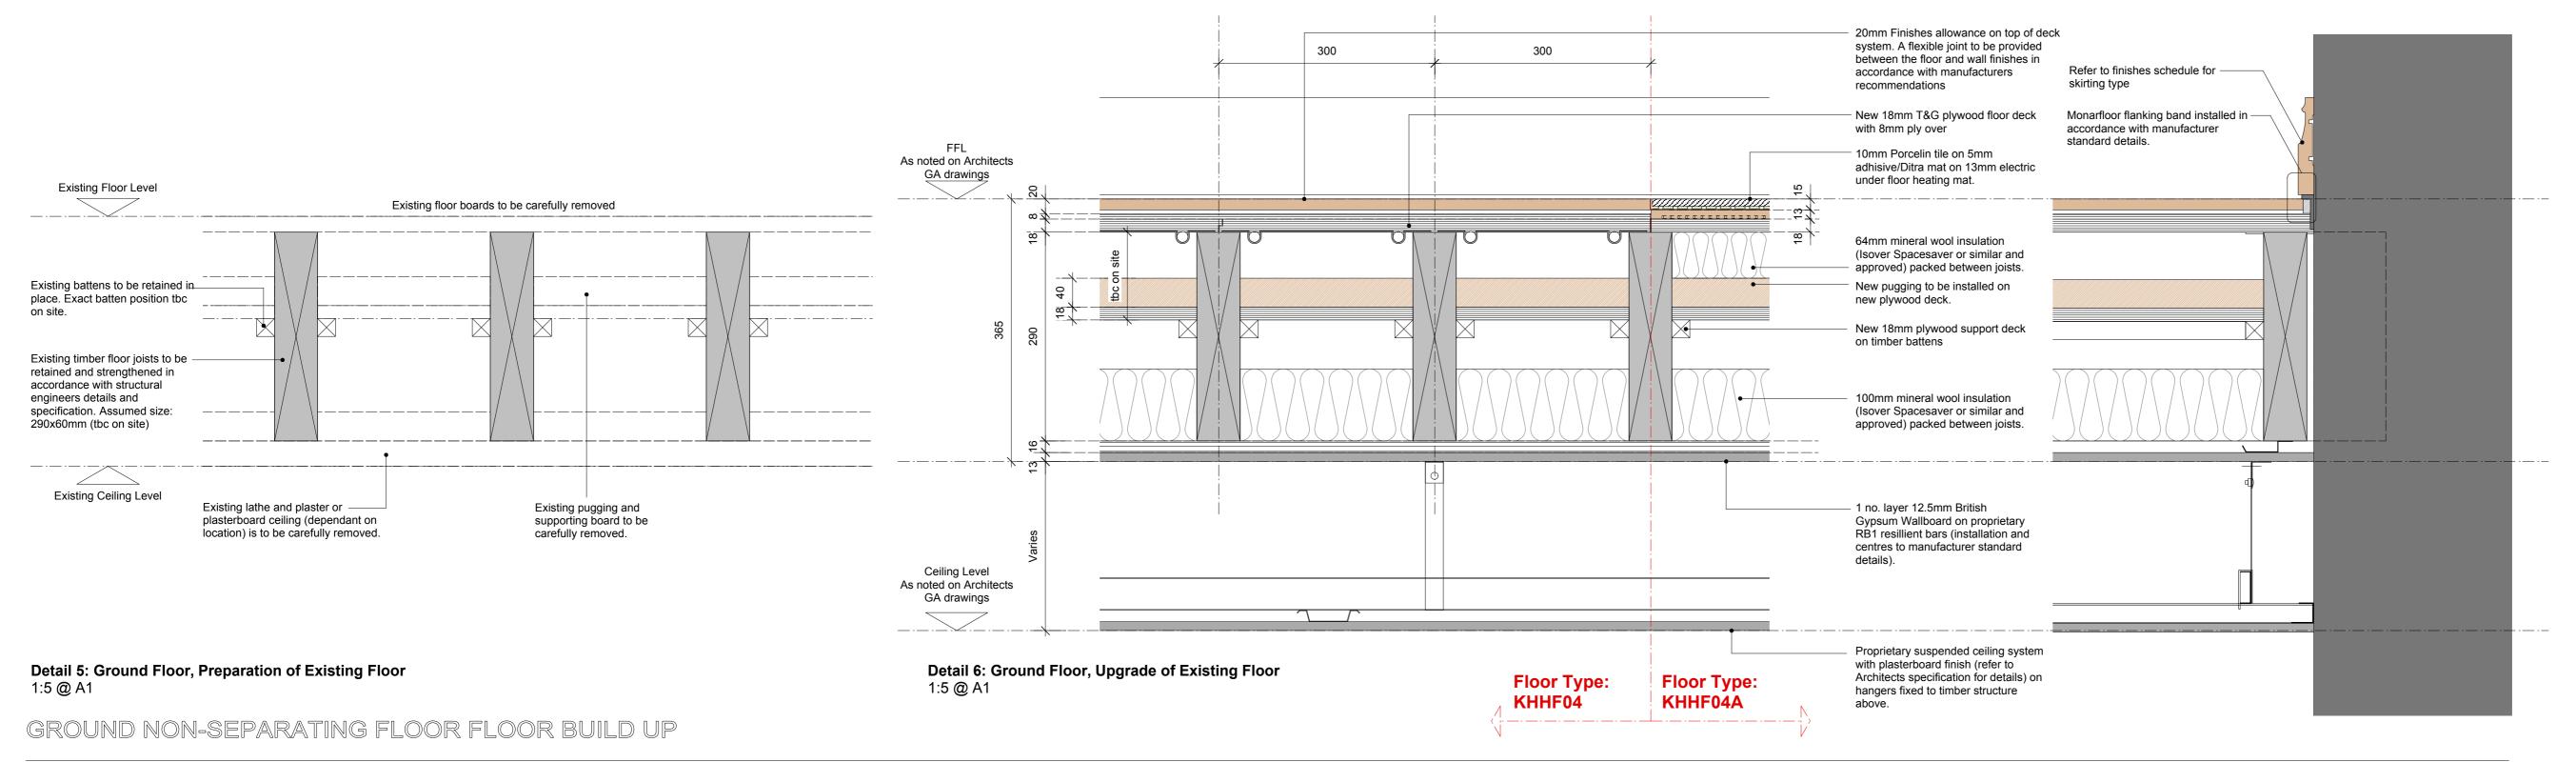

ALL DETAILS TO BE APPROVED BY ACOUSTICIAN PRIOR TO INSTALLATION.

# FOR CONSTRUCTION

REVISION ST TW 18.11.16 T1 First Issue TW 17.01.17 C1 Issued for construction

PARTNERSHIP

MOUNT ANVIL LTD

PROJECT KIDDERPORE AVENUE

DRAWING Kidderpore Hall Separating Floor Details

1:5 @ A1 DATE SCALE Nov 2016 DRAWING No. DRAWN BY

15 230 REVISION 9000-DRG-00KH-DE004

DIMENSION AT ORIGINAL SHEET SIZE Contractors must check all dimensions on site. Only figured dimensions are to be worked from. Discrepancies must be reported to the Architect before proceeding.© This drawing is Copyright

Notes:

& Rostron.

1. ALL existing constructions, structure, build ups etc.are to be confirmed on site PRIOR to proceeding with the

2. This drawing is to be read in conjunction with all relevant

Architect GA drawings and specifications. 3. This drawing is to be read in conjunction with all relevant drawings and specifications produced by the structural engineer and M&E consultant. 4. This drawing is to be read in conjunction with the relevant fabric survey produced by ESG. 5. This drawing is to be read in conjunction with the

ALL DETAILS TO BE APPROVED BY **ACOUSTICIAN PRIOR TO** INSTALLATION.

relevant condition investigation report produced by Hutton

FOR CONSTRUCTION

REVISION C1 First Issue

TW

PARTNERSHIP

MOUNT ANVIL LTD

**PROJECT** 

KIDDERPORE AVENUE

DRAWING

Kidderpore Hall

Non-Separating Floor Details 1:5 @ A1 DATE SCALE

Nov 2016 DRAWING No. DRAWN BY 15 230 REVISION 9000-DRG-00KH-DE005