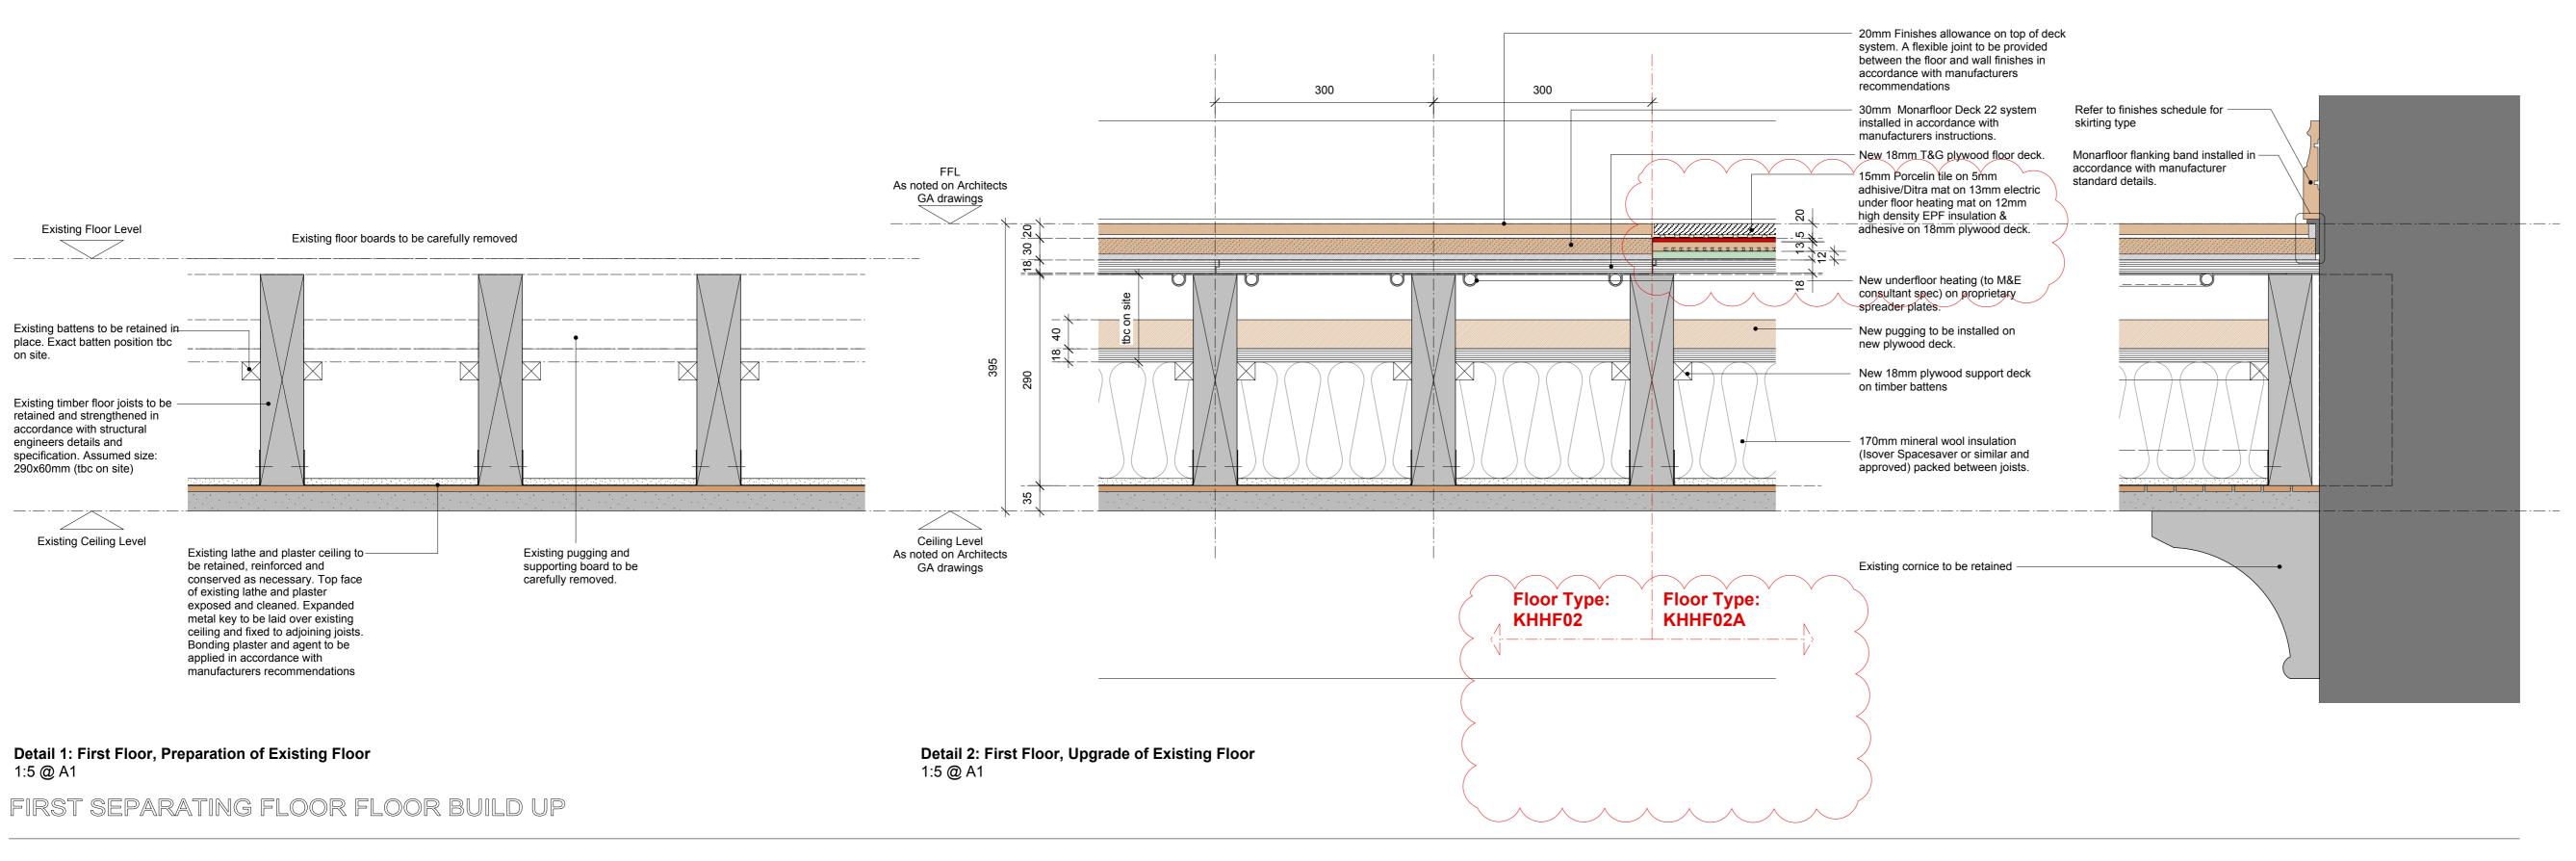

# FOR CONSTRUCTION

REVISION ST TW 18.11.16 T1 First Issue TW 17.01.17 C1 Issued for construction

PARTNERSHIP

MOUNT ANVIL LTD

PROJECT KIDDERPORE AVENUE

DRAWING Kidderpore Hall Separating Floor Details

1:5 @ A1 DATE SCALE Nov 2016 DRAWING No. DRAWN BY

15 230 REVISION 9000-DRG-00KH-DE004

DIMENSION AT ORIGINAL SHEET SIZE Contractors must check all dimensions on site. Only figured dimensions are to be worked from. Discrepancies must be reported to the Architect before proceeding.© This drawing is Copyright

Notes:

& Rostron.

1. ALL existing constructions, structure, build ups etc.are to be confirmed on site PRIOR to proceeding with the

2. This drawing is to be read in conjunction with all relevant

Architect GA drawings and specifications. 3. This drawing is to be read in conjunction with all relevant drawings and specifications produced by the structural engineer and M&E consultant. 4. This drawing is to be read in conjunction with the relevant fabric survey produced by ESG. 5. This drawing is to be read in conjunction with the

ALL DETAILS TO BE APPROVED BY **ACOUSTICIAN PRIOR TO** INSTALLATION.

relevant condition investigation report produced by Hutton

FOR CONSTRUCTION

REVISION C1 First Issue

TW

PARTNERSHIP

MOUNT ANVIL LTD

**PROJECT** 