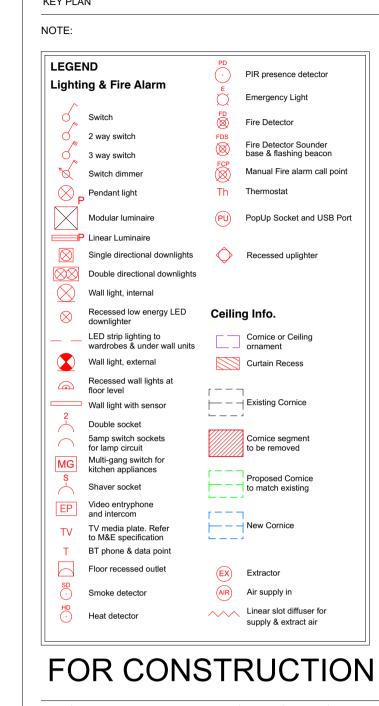

Please provide wiring for electrical Blinds

NOTE

and electrical layouts.

Switch

Switch dimmer Pendant light

Modular luminaire

Double directional downlights Wall light, internal

Recessed wall lights at floor level

Wall light with sensor Double socket

5amp switch sockets for lamp circuit Multi-gang switch for kitchen appliances

TV media plate. Refer to M&E specification BT phone & data point

Floor recessed outlet

Smoke detector

Shaver socket Video entryphone and intercom

LED strip lighting to wardrobes & under wall units

Single directional downlights Recessed uplighter

P Linear Luminaire

downlighter

Wall light, external

Emergency Light

Fire Detector Sounder base & flashing beacon Manual Fire alarm call point

PU PopUp Socket and USB Port

Cornice or Ceiling ornament

Curtain Recess

— — Existing Cornice

Proposed Comice to match existing

— — New Cornice

(EX) Extractor

Air supply in

Linear slot diffuser for supply & extract air

Cornice segment to be removed

Fire Detector

CLIENT MOUNT ANVIL LTD

KIDDERPORE AVENUE

Kidderpore Hall Level UG RCP

PIR presence detector

Fire Detector Sounder base & flashing beacon

Manual Fire alarm call point

PU PopUp Socket and USB Port

Cornice or Ceiling ornament

Curtain Recess

— — Existing Cornice

Proposed Cornice to match existing

— — New Cornice

(EX) Extractor

Air supply in

Linear slot diffuser for supply & extract air

Cornice segment to be removed

Emergency Light

Fire Detector

NOTE:

LEGEND

Lighting & Fire Alarm

Switch dimmer
Pendant light

Modular luminaire

P Linear Luminaire

Double directional downlights

Wall light, internal

Recessed wall lights at floor level

Wall light with sensor

Double socket

5amp switch sockets for lamp circuit

MG

Multi-gang switch for kitchen appliances

Shaver socket

Video entryphone and intercom

TV media plate. Refer to M&E specification BT phone & data point

Floor recessed outlet

Smoke detector

LED strip lighting to wardrobes & under wall units

downlighter

Wall light, external

Single directional downlights Recessed uplighter

Switch

CLIENT MOUNT ANVIL LTD