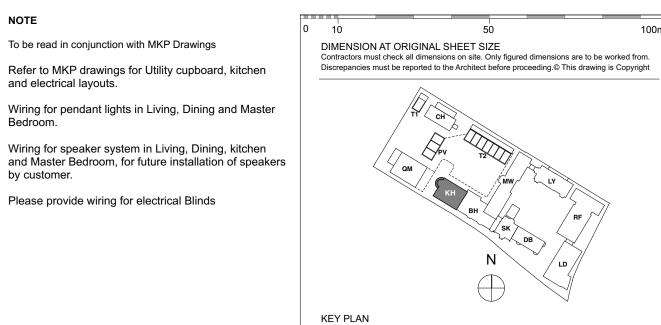

Wiring for pendant lights in Living, Dining and Master Bedroom.

Refer to MKP drawings for Utility cupboard, kitchen

Wiring for speaker system in Living, Dining, kitchen and Master Bedroom, for future installation of speakers

by customer.

Please provide wiring for electrical Blinds

Wiring for pendant lights in Living, Dining and Master

Refer to MKP drawings for Utility cupboard, kitchen

Wiring for speaker system in Living, Dining, kitchen and Master Bedroom, for future installation of speakers by customer.

Please provide wiring for electrical Blinds

NOTE

and electrical layouts.

Switch

Switch dimmer Pendant light

Modular luminaire

Double directional downlights Wall light, internal

Recessed wall lights at floor level

Refer to MKP drawings for Utility cupboard, kitchen

NOTE

and electrical layouts.

Wiring for speaker system in Living, Dining, kitchen and Master Bedroom, for future installation of speakers

by customer.

Please provide wiring for electrical Blinds

Refer to MKP drawings for Utility cupboard, kitchen

Wiring for speaker system in Living, Dining, kitchen and Master Bedroom, for future installation of speakers by customer.

Please provide wiring for electrical Blinds

DIMENSION AT ORIGINAL SHEET SIZE Contractors must check all dimensions on site. Only figured dimensions are to be worked from. Discrepancies must be reported to the Architect before proceeding.© This drawing is Copyright