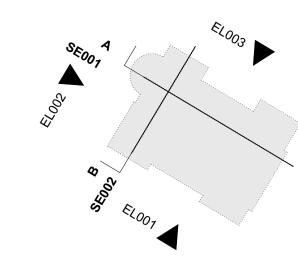

# PROJECT KIDDERPORE AVENUE

Kidderpore Hall
Section A-A As Proposed

| SCALE       | 1:50 @ A1     | DATE         |
|-------------|---------------|--------------|
|             |               | January 2017 |
| DRAWING No. |               | DRAWN BY     |
| 15 230      |               | GC           |
|             |               | REV          |
| 9000-DF     | RG-04KH-SE001 | C1           |
| A&O P       | ARTNERSHIP    | (LONDON) LTI |

# FOR CONSTRUCTION

CLIENT MOUNT ANVIL LTD

PROJECT
KIDDERPORE AVENUE

Kidderpore Hall
Section B-B As Proposed

| SCALE     | 1:50 @ A1      | DATE         |       |
|-----------|----------------|--------------|-------|
|           |                | January 2017 |       |
| DRAWING N | 0.             | DRAWN BY     |       |
| 45.000    |                | GC           |       |
| 15 230    |                | REV          |       |
| 9000-D    | RG-04KH-SE002  | C1           |       |
| 1 0 8 A   | PARTNERSHIP (I | ONDON) I     | <br>T |