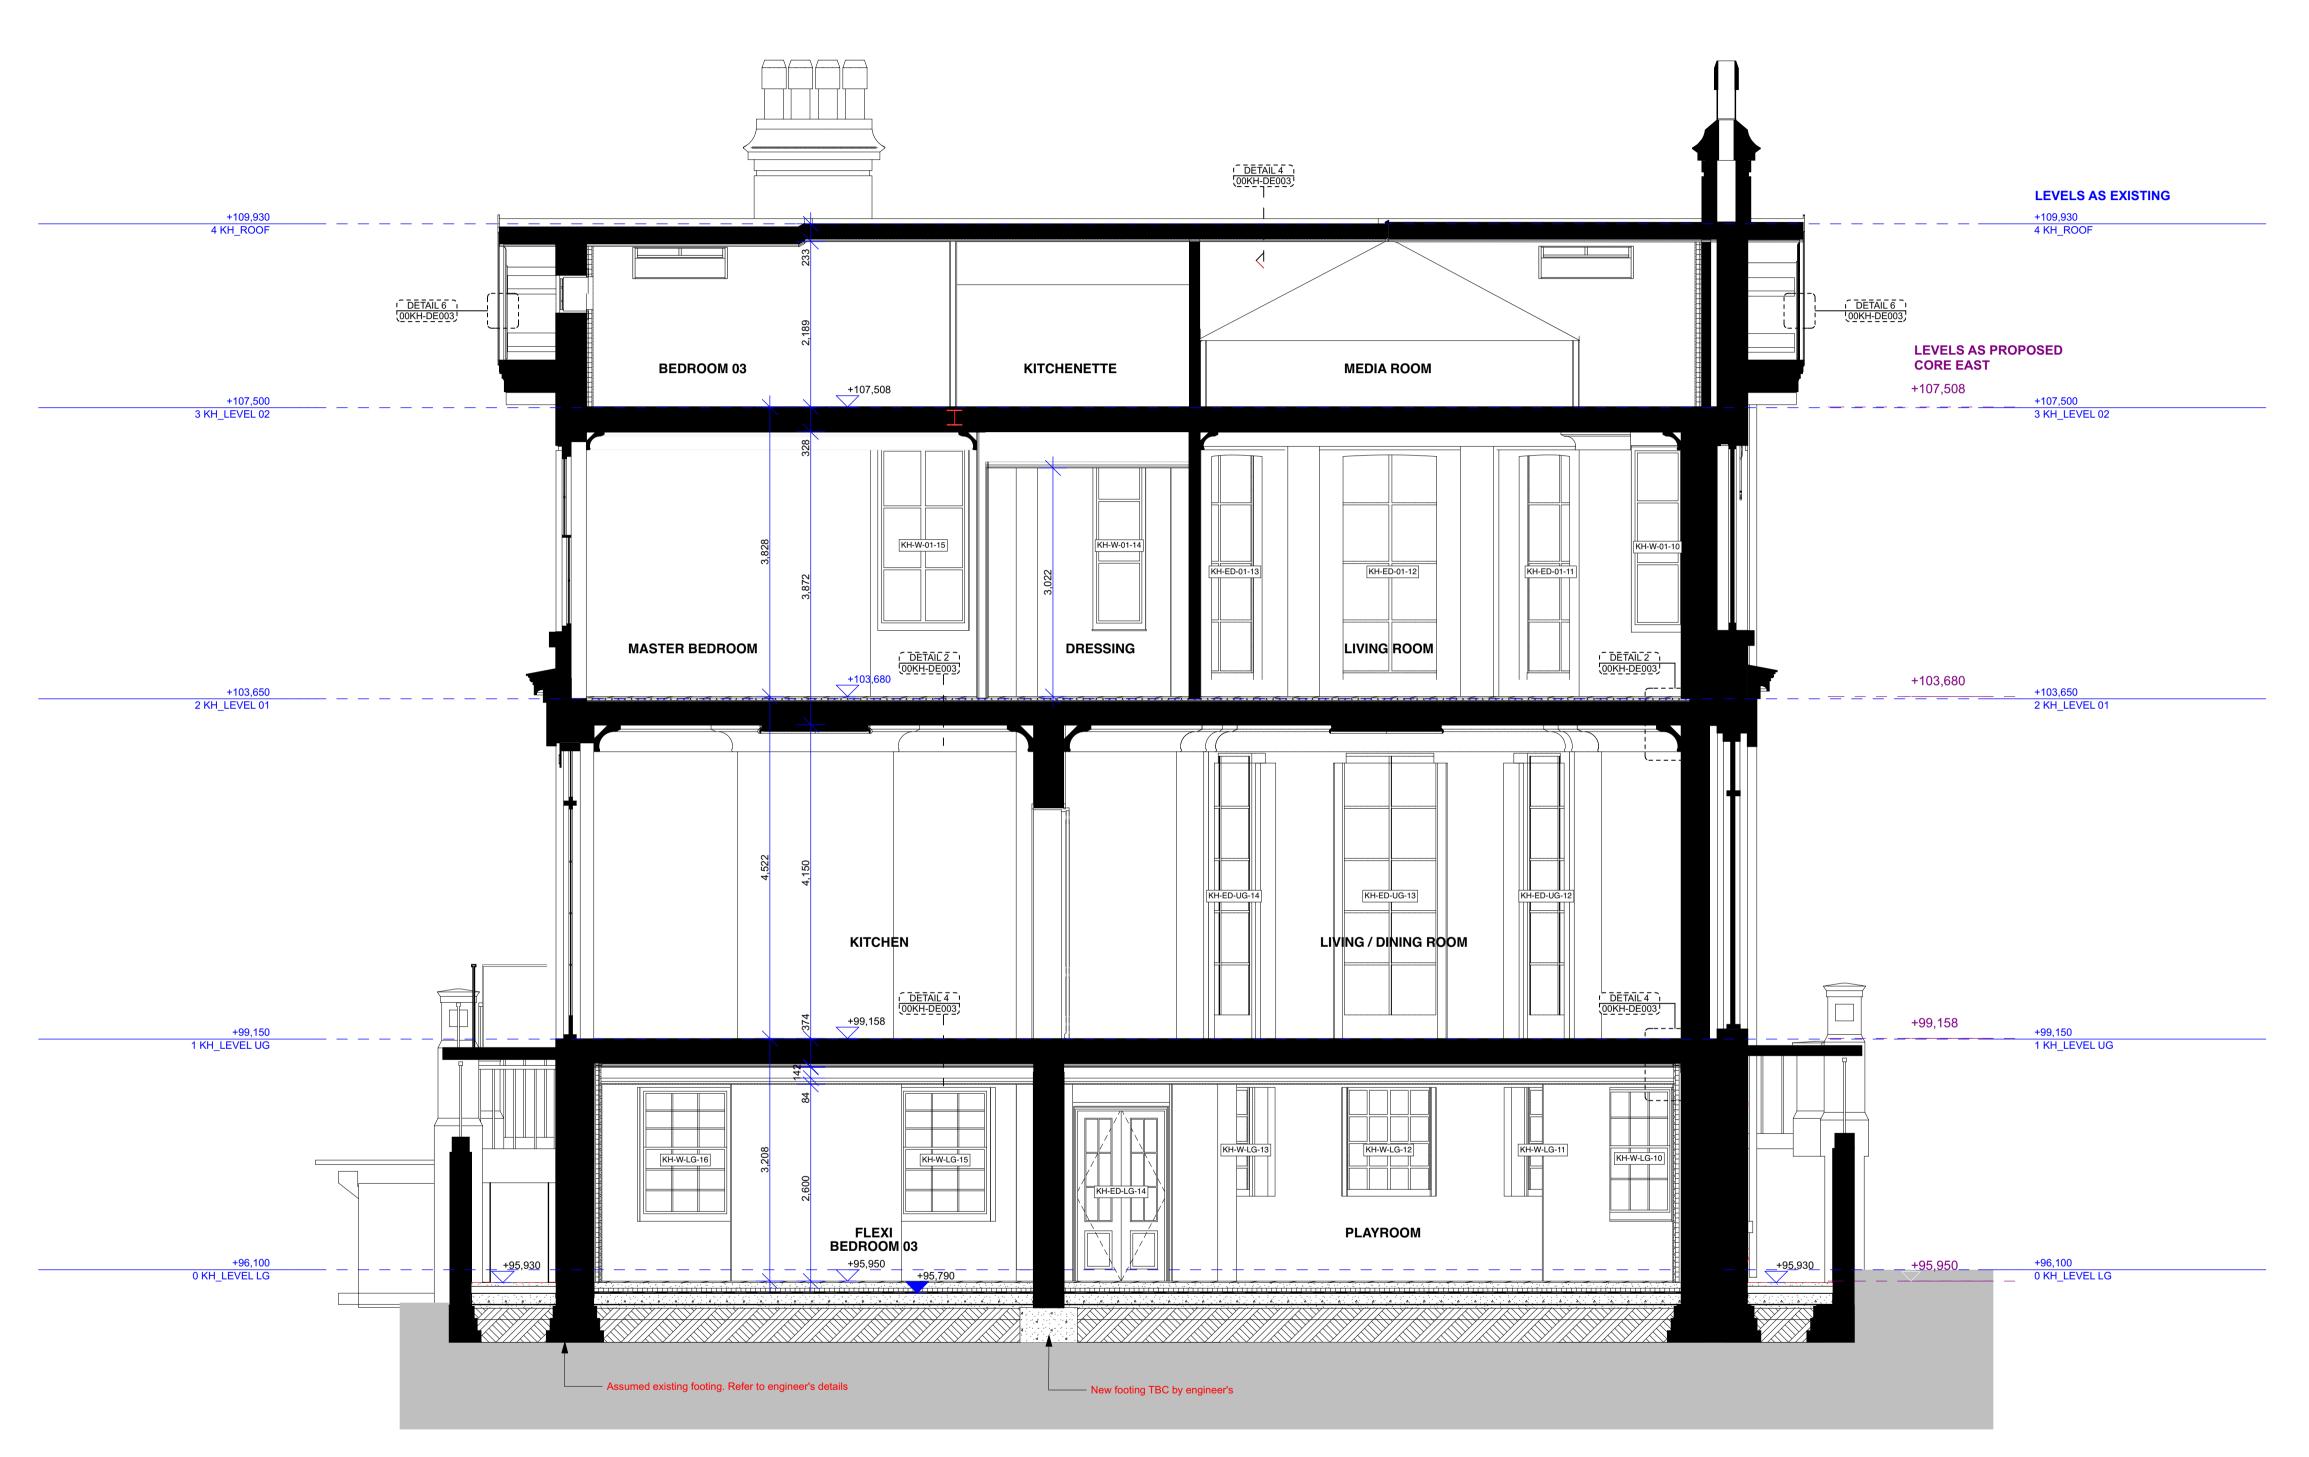

# PROJECT KIDDERPORE AVENUE

Kidderpore Hall
Section A-A As Proposed

| SCALE       | 1:50 @ A1     | DATE         |
|-------------|---------------|--------------|
|             |               | January 2017 |
| DRAWING No. |               | DRAWN BY     |
| 15 230      |               | GC           |
|             |               | REV          |
| 9000-DF     | RG-04KH-SE001 | C1           |
| A&O P       | ARTNERSHIP    | (LONDON) LTI |