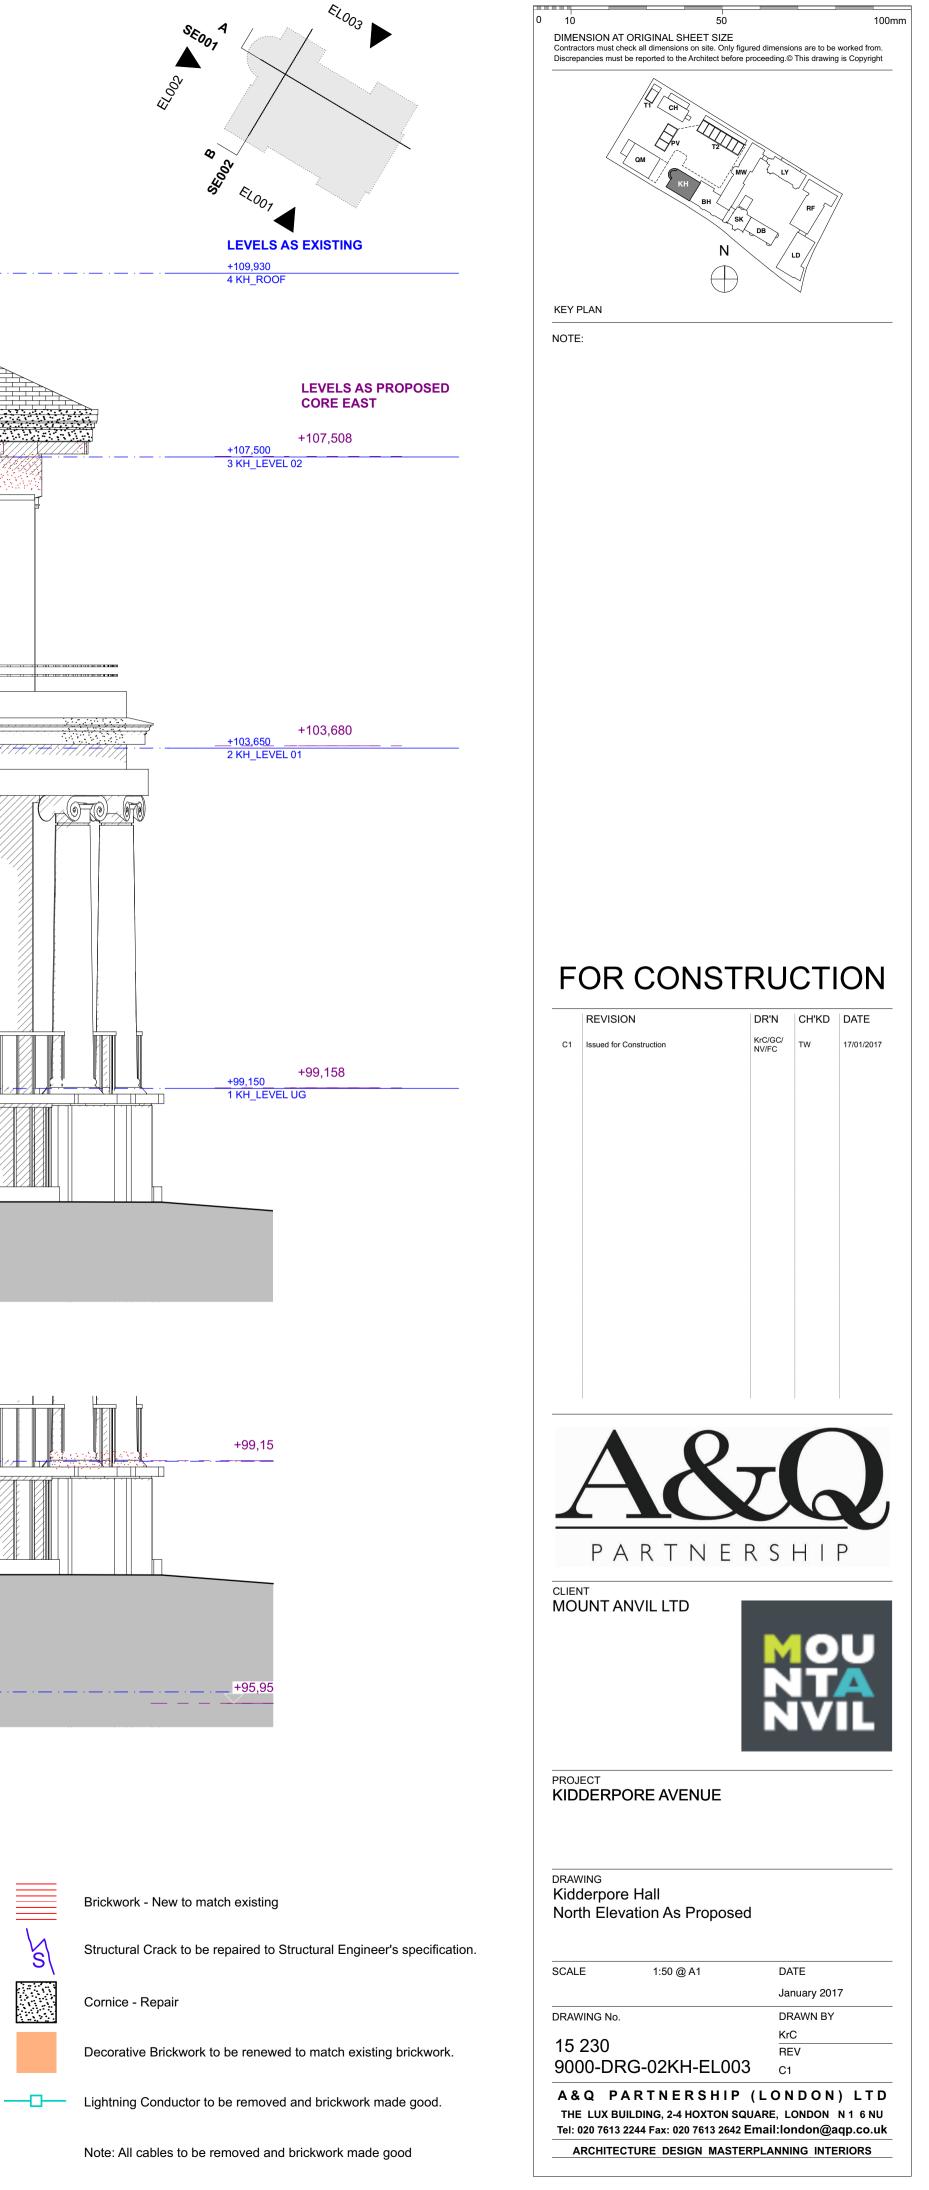

## REPAIR WORK KEY

Stonework - Repair

Brickwork - Repair.

Repointing - Rake out and repoint to match existing.

Stained area to be cleaned.

Any type of fitting to be removed and brickwork made good.

Render - Repair

Cornice - Repair