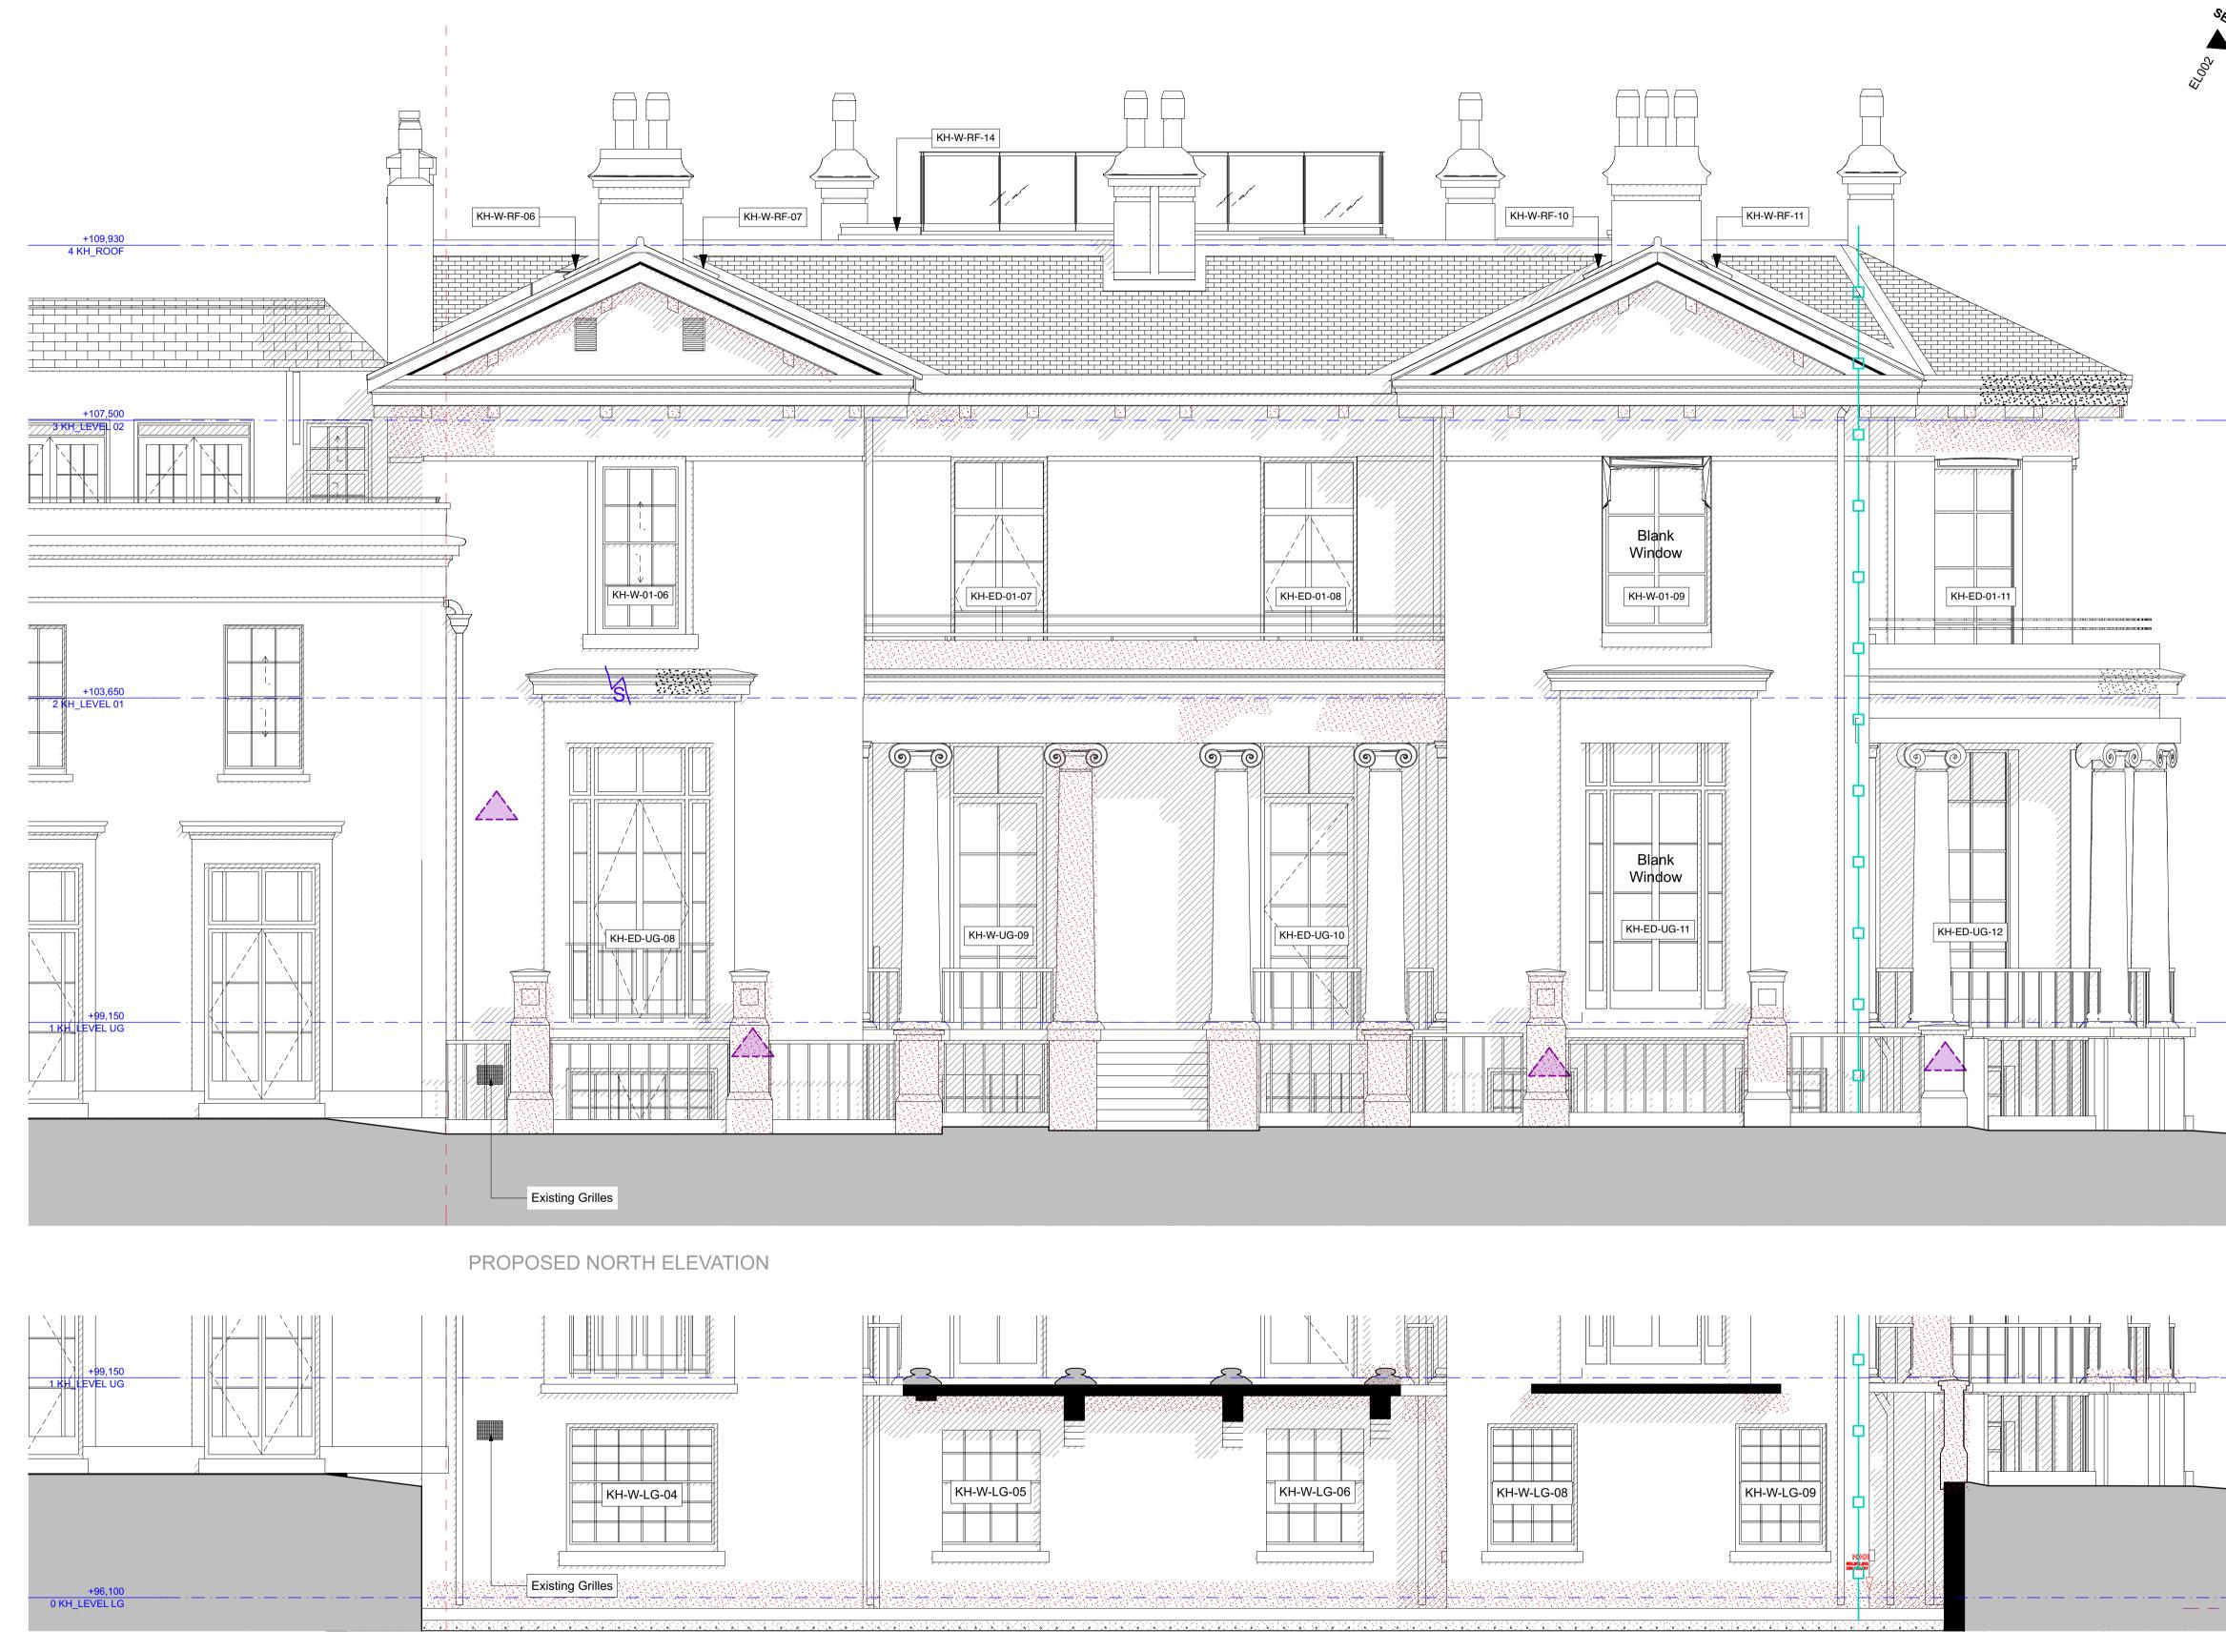

PROPOSED LOWER NORTH ELEVATION

## REPAIR WORK KEY



Stonework - Repair

Brickwork - Repair.

Repointing - Rake out and repoint to match existing.

Stained area to be cleaned.

Any type of fitting to be removed and brickwork made good.

Render - Repair



Cornice - Repair



## TYPICAL WINDOW - OUTWARD OPENING (based on Ideal Combi FUTURA+)

- Made of Timber | PUR | Aluminium
- Slim 53mm aluminium profiles
- Double glazed units.
- 149mm frame (typical Ideal Combi Futura+ or similar)
- 160mm brick reveal which allows internal return of 56mm



3D VIEW OF SLIP CILL BEDDING

**S01** - SECTION THROUGH TYPICAL WINDOW 1:20@A3

(GL