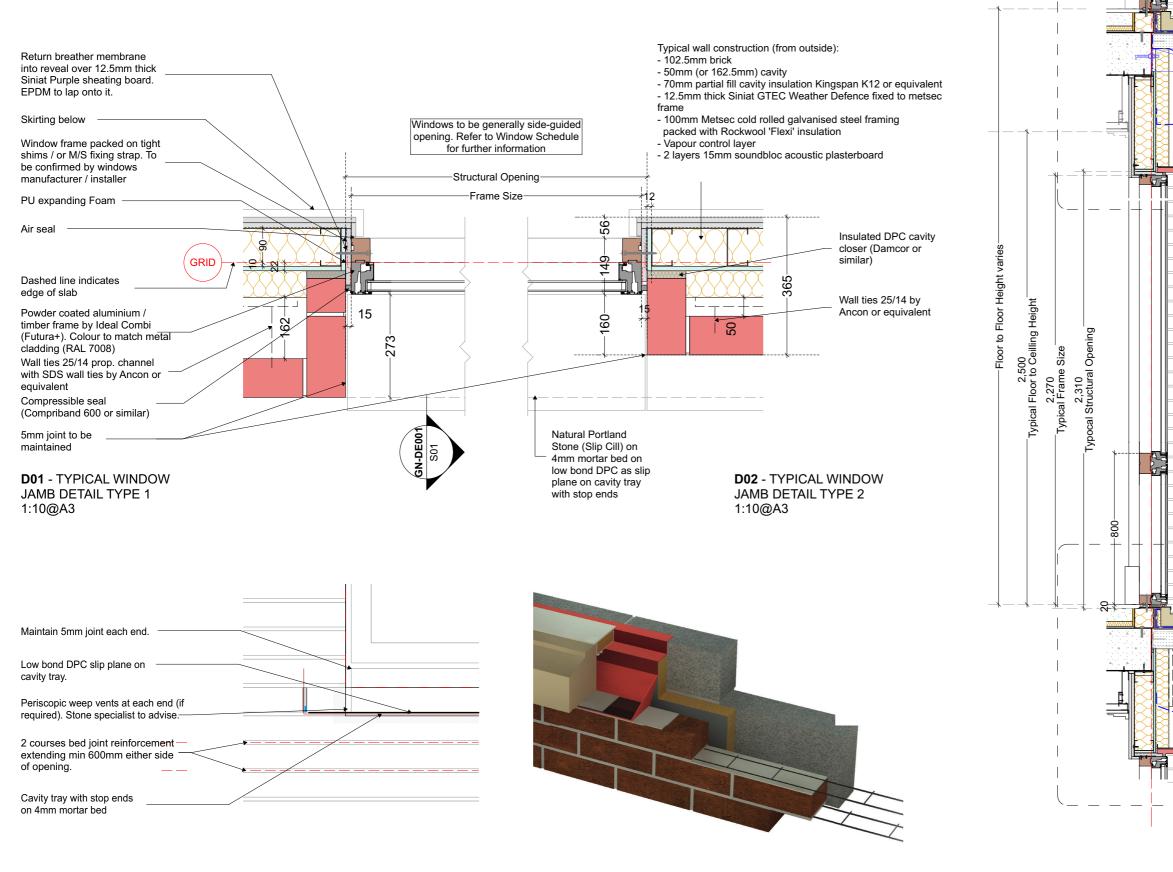

## TYPICAL WINDOW - OUTWARD OPENING (based on Ideal Combi FUTURA+)

- Made of Timber | PUR | Aluminium
- Slim 53mm aluminium profiles
- Double glazed units.
- 149mm frame (typical Ideal Combi Futura+ or similar)
- 160mm brick reveal which allows internal return of 56mm

3D VIEW OF SLIP CILL BEDDING

**S01** - SECTION THROUGH TYPICAL WINDOW 1:20@A3

(GL