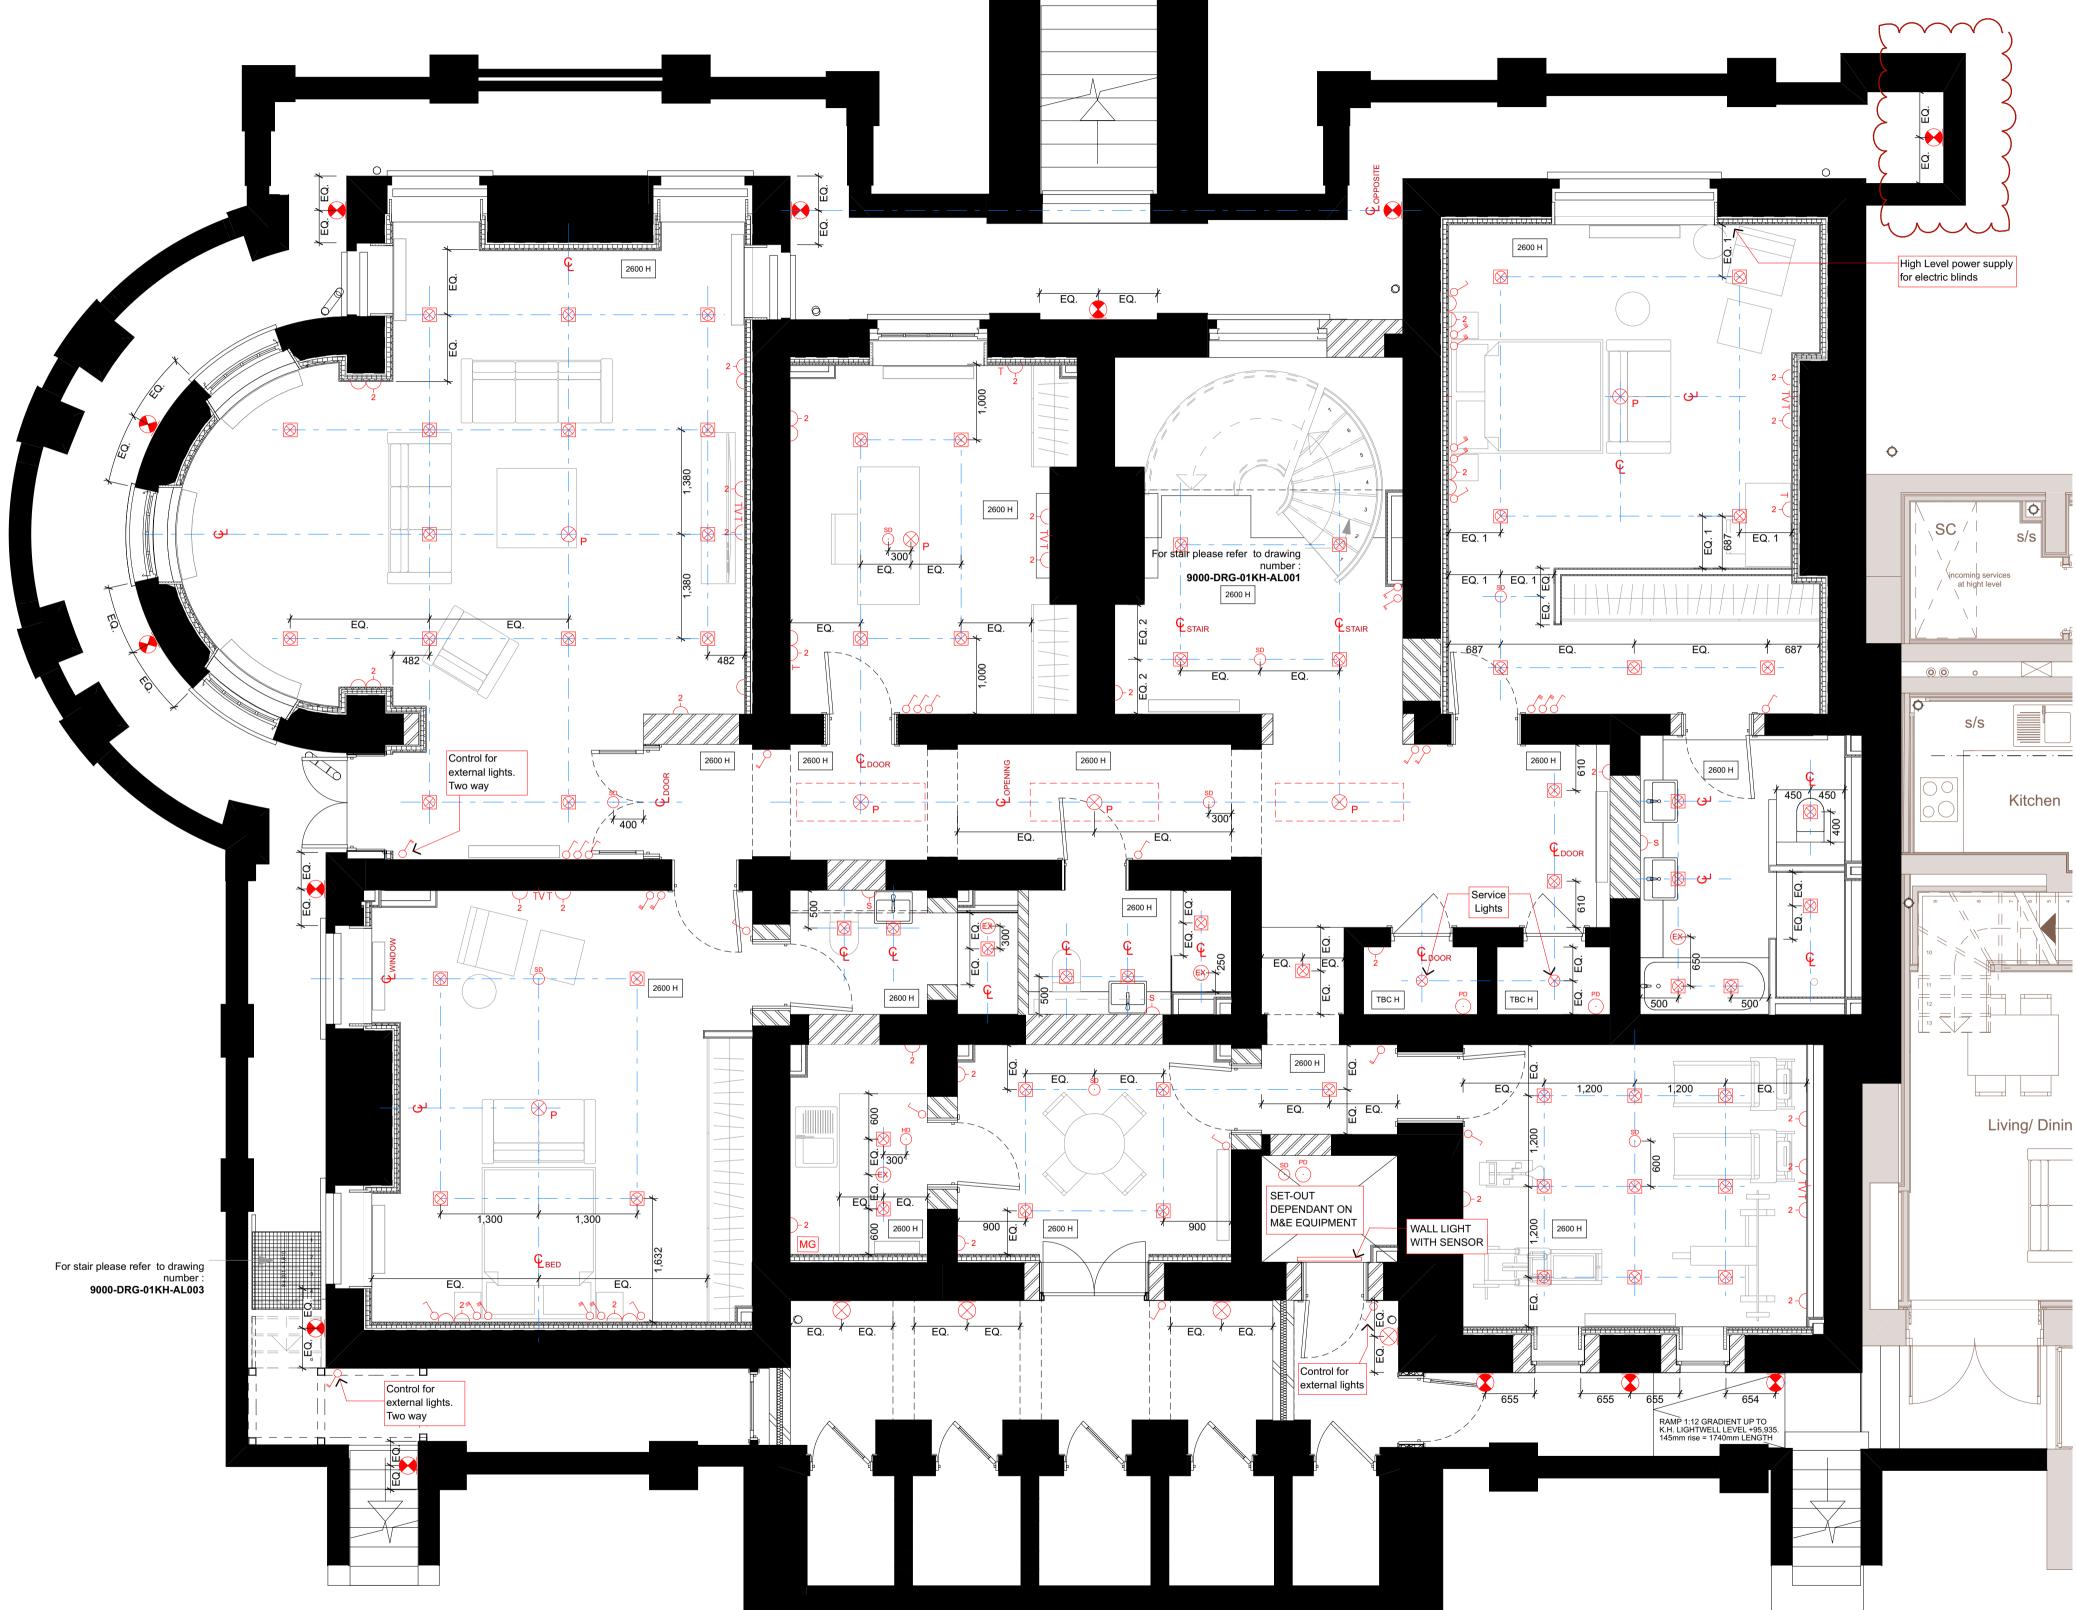

GENERAL NOTE: Master Ensuite Wardrobes: Internal fittings include rails, lighting, shelves and drawers Secondary Bedrooms: Hanging rails and shelving Double downlights to enclosed kitchens and Walk-In wardrobes only

### NOTE

To be read in conjunction with MKP Drawings

and electrical layouts. Wiring for pendant lights in Living, Dining and Master

Refer to MKP drawings for Utility cupboard, kitchen

Bedroom. Wiring for speaker system in Living, Dining, kitchen and Master Bedroom, for future installation of speakers by customer.

Please provide wiring for electrical Blinds

|        | ÷ |
|--------|---|
| $\leq$ |   |
|        |   |
| ·      |   |

### GENERAL NOTE:

Master Ensuite Wardrobes: Internal fittings include rails, lighting, shelves and drawers Secondary Bedrooms: Hanging rails and shelving

Double downlights to enclosed kitchens and Walk-In wardrobes only

### NOTE

To be read in conjunction with MKP Drawings

Refer to MKP drawings for Utility cupboard, kitchen

and electrical layouts. Wiring for pendant lights in Living, Dining and Master Bedroom.

Wiring for speaker system in Living, Dining, kitchen and Master Bedroom, for future installation of speakers by customer.

Please provide wiring for electrical Blinds

+98,025

#### NOTE

Bedroom.

To be read in conjunction with MKP Drawings

Refer to MKP drawings for Utility cupboard, kitchen

and electrical layouts. Wiring for pendant lights in Living, Dining and Master

Wiring for speaker system in Living, Dining, kitchen and Master Bedroom, for future installation of speakers by customer.

Please provide wiring for electrical Blinds