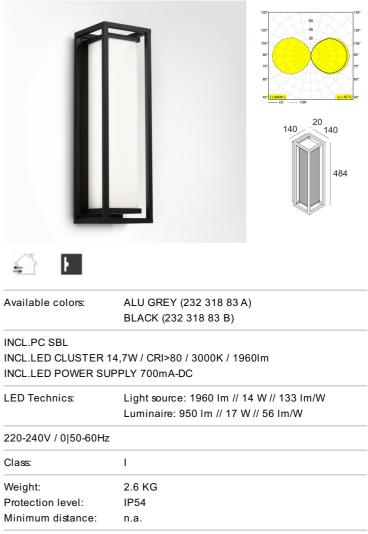

# X DELTALIGHT®

Date

Name

Client

Project Name

Quote#

Type/Quantity

# **Specification Sheet**

## MONTUR L PC LED

232 318 83

### <u>Weblink</u>

30/01/2017 17:15:54

For detailed installation instructions, please consult the manual. 232 318 XX HAND.pdf

MONTUR L PC LED 232 318 83

# **Project picture**