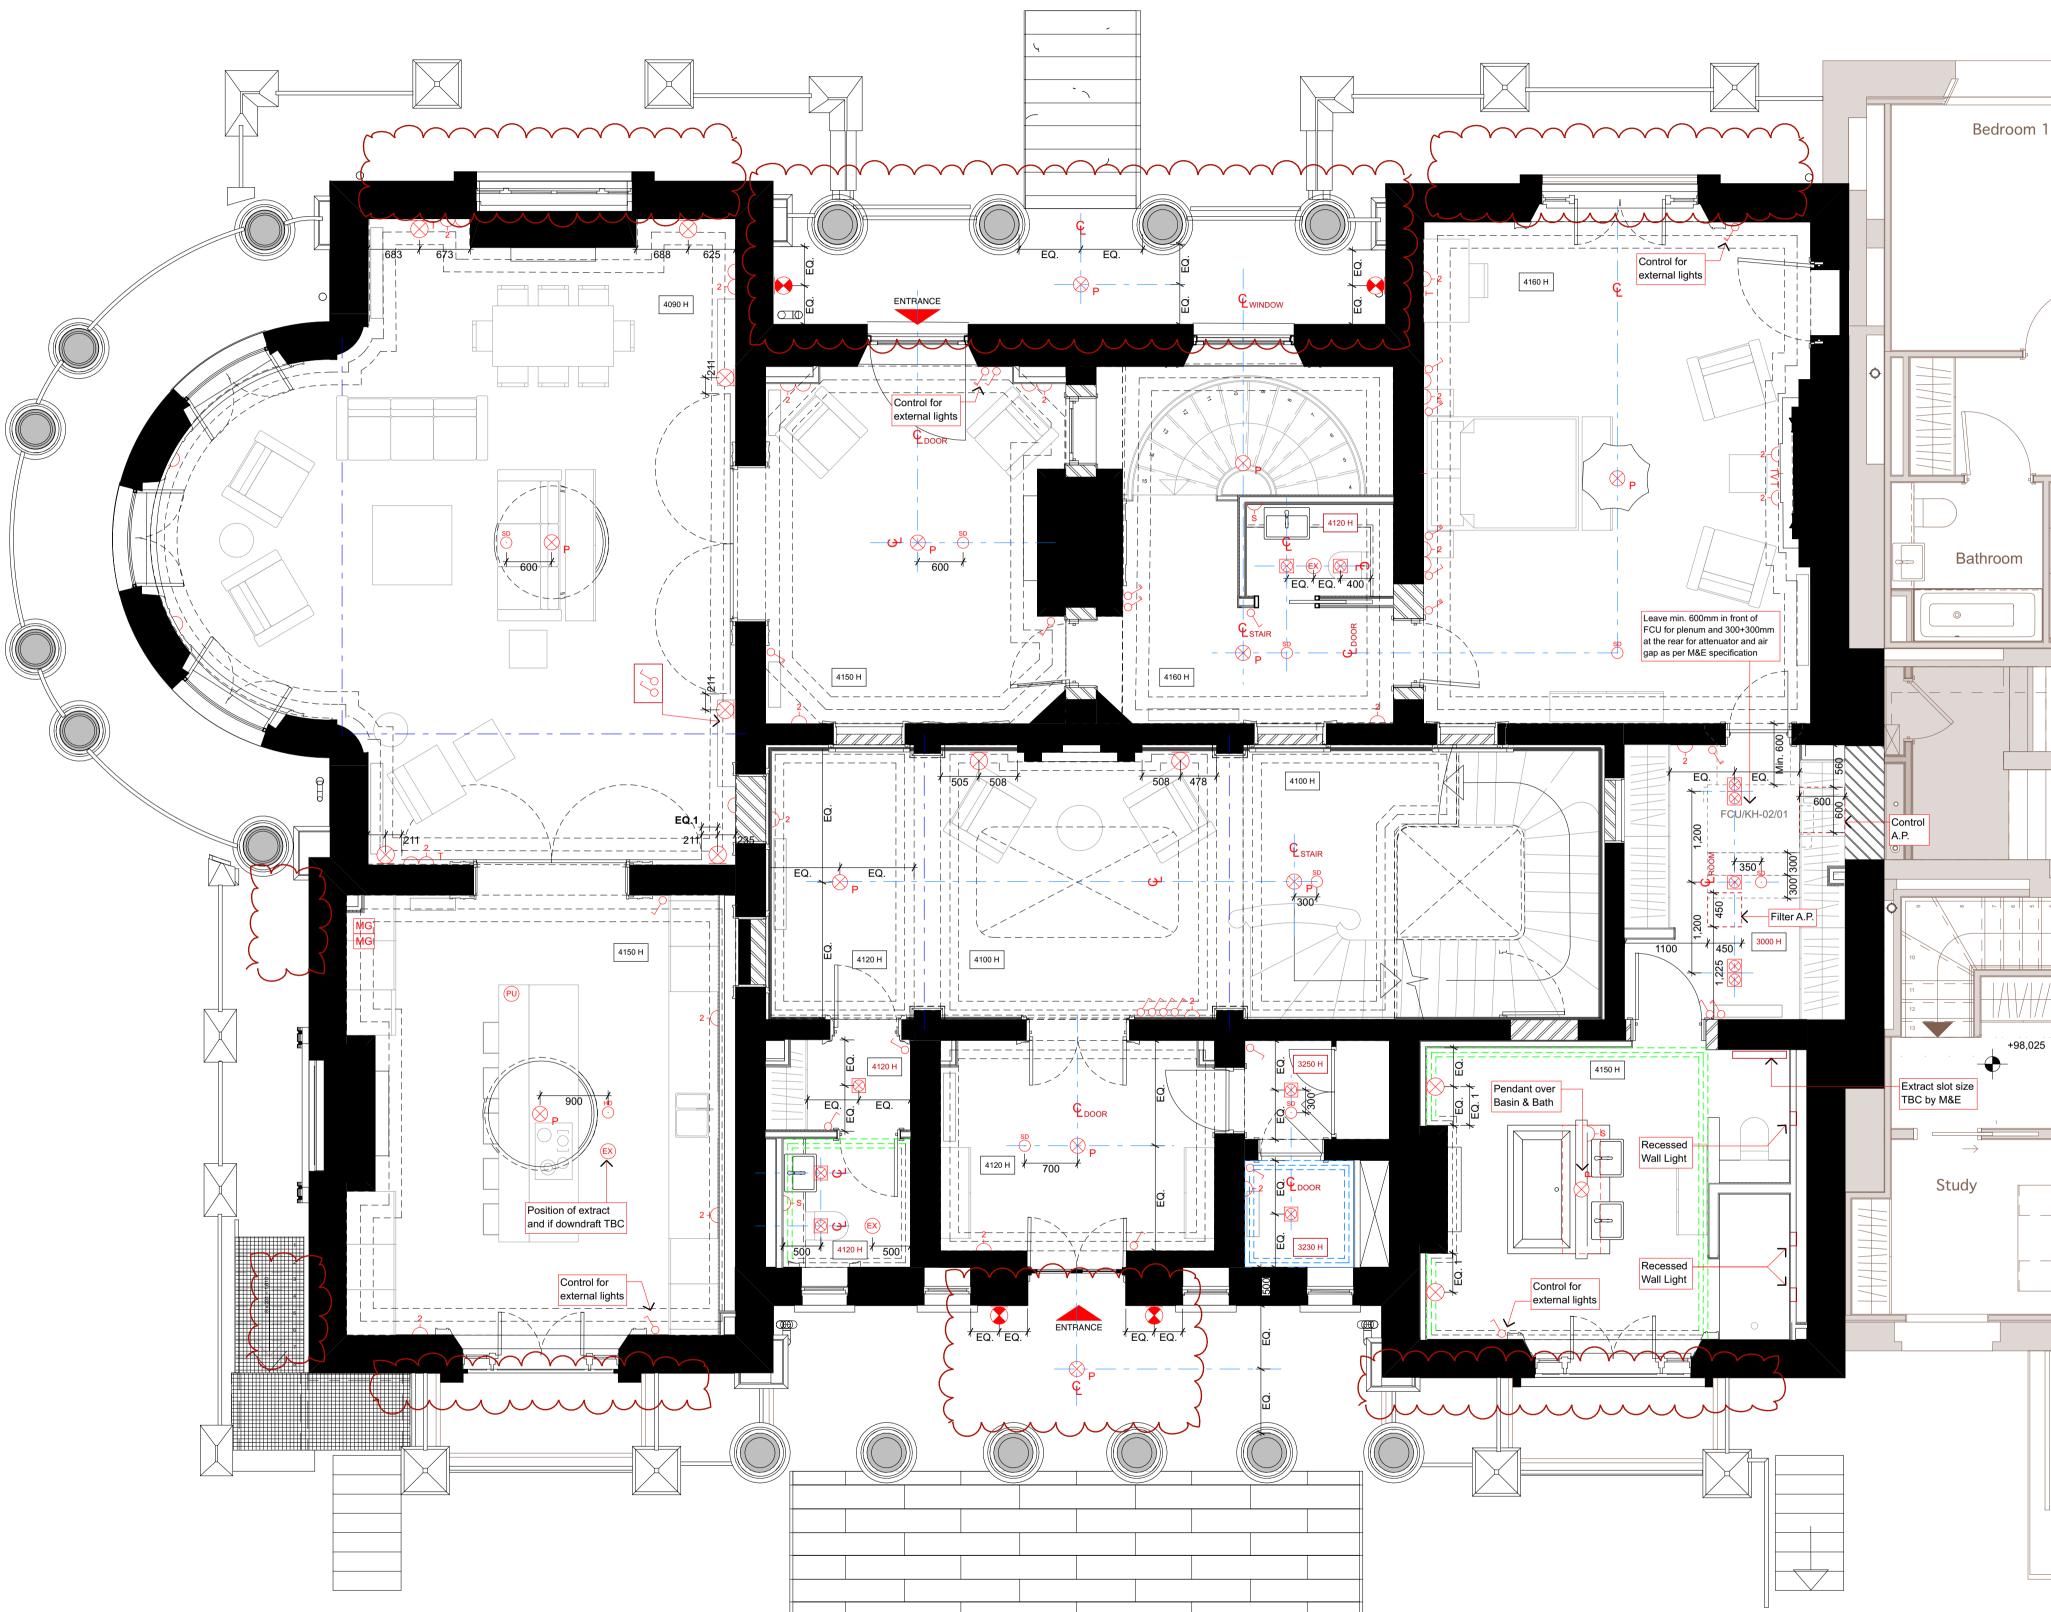

GENERAL NOTE: Master Ensuite Wardrobes: Internal fittings include rails, lighting, shelves and drawers Secondary Bedrooms: Hanging rails and shelving Double downlights to enclosed kitchens and Walk-In wardrobes only

### NOTE

To be read in conjunction with MKP Drawings

and electrical layouts. Wiring for pendant lights in Living, Dining and Master

Refer to MKP drawings for Utility cupboard, kitchen

Bedroom. Wiring for speaker system in Living, Dining, kitchen and Master Bedroom, for future installation of speakers by customer.

Please provide wiring for electrical Blinds

|        | ÷ |
|--------|---|
| $\leq$ |   |
|        |   |
| ·      |   |

### GENERAL NOTE:

Master Ensuite Wardrobes: Internal fittings include rails, lighting, shelves and drawers Secondary Bedrooms: Hanging rails and shelving

Double downlights to enclosed kitchens and Walk-In wardrobes only

### NOTE

To be read in conjunction with MKP Drawings

Refer to MKP drawings for Utility cupboard, kitchen

and electrical layouts. Wiring for pendant lights in Living, Dining and Master Bedroom.

Wiring for speaker system in Living, Dining, kitchen and Master Bedroom, for future installation of speakers by customer.

Please provide wiring for electrical Blinds

+98,025

#### NOTE

Bedroom.

To be read in conjunction with MKP Drawings

Refer to MKP drawings for Utility cupboard, kitchen

and electrical layouts. Wiring for pendant lights in Living, Dining and Master

Wiring for speaker system in Living, Dining, kitchen and Master Bedroom, for future installation of speakers by customer.

Please provide wiring for electrical Blinds