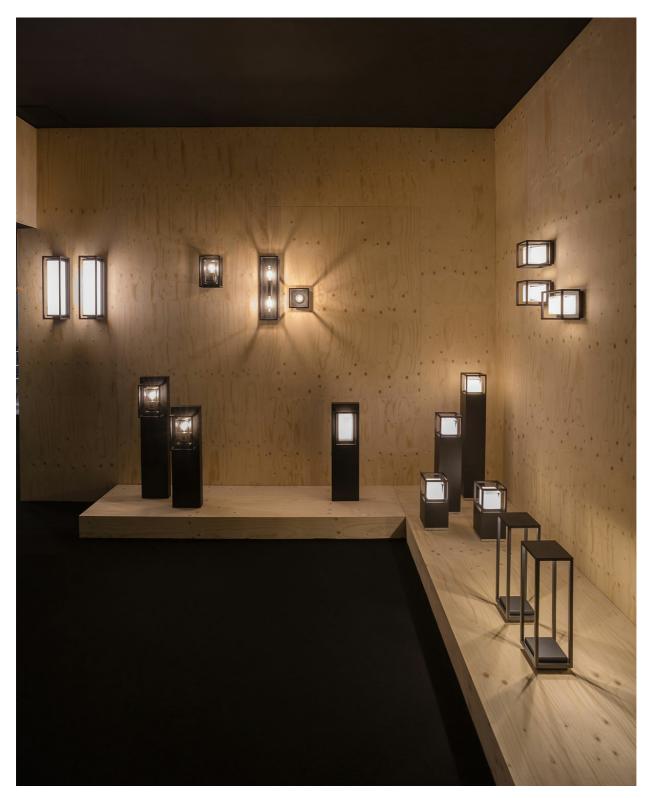

ondary Bedrooms: Hanging rails and shelving

Double downlights to enclosed kitchens and Walk-In wardrobes only

#### NOTE

Bedroom.

To be read in conjunction with MKP Drawings

Refer to MKP drawings for Utility cupboard, kitchen

and electrical layouts. Wiring for pendant lights in Living, Dining and Master

Wiring for speaker system in Living, Dining, kitchen and Master Bedroom, for future installation of speakers by customer.

Please provide wiring for electrical Blinds



# X DELTALIGHT®

Date

Name

Client

Project Name

Quote#

Type/Quantity

# **Specification Sheet**

## MONTUR L PC LED

232 318 83

### <u>Weblink</u>



30/01/2017 17:15:54

For detailed installation instructions, please consult the manual. 232 318 XX HAND.pdf





MONTUR L PC LED 232 318 83

# **Project picture**