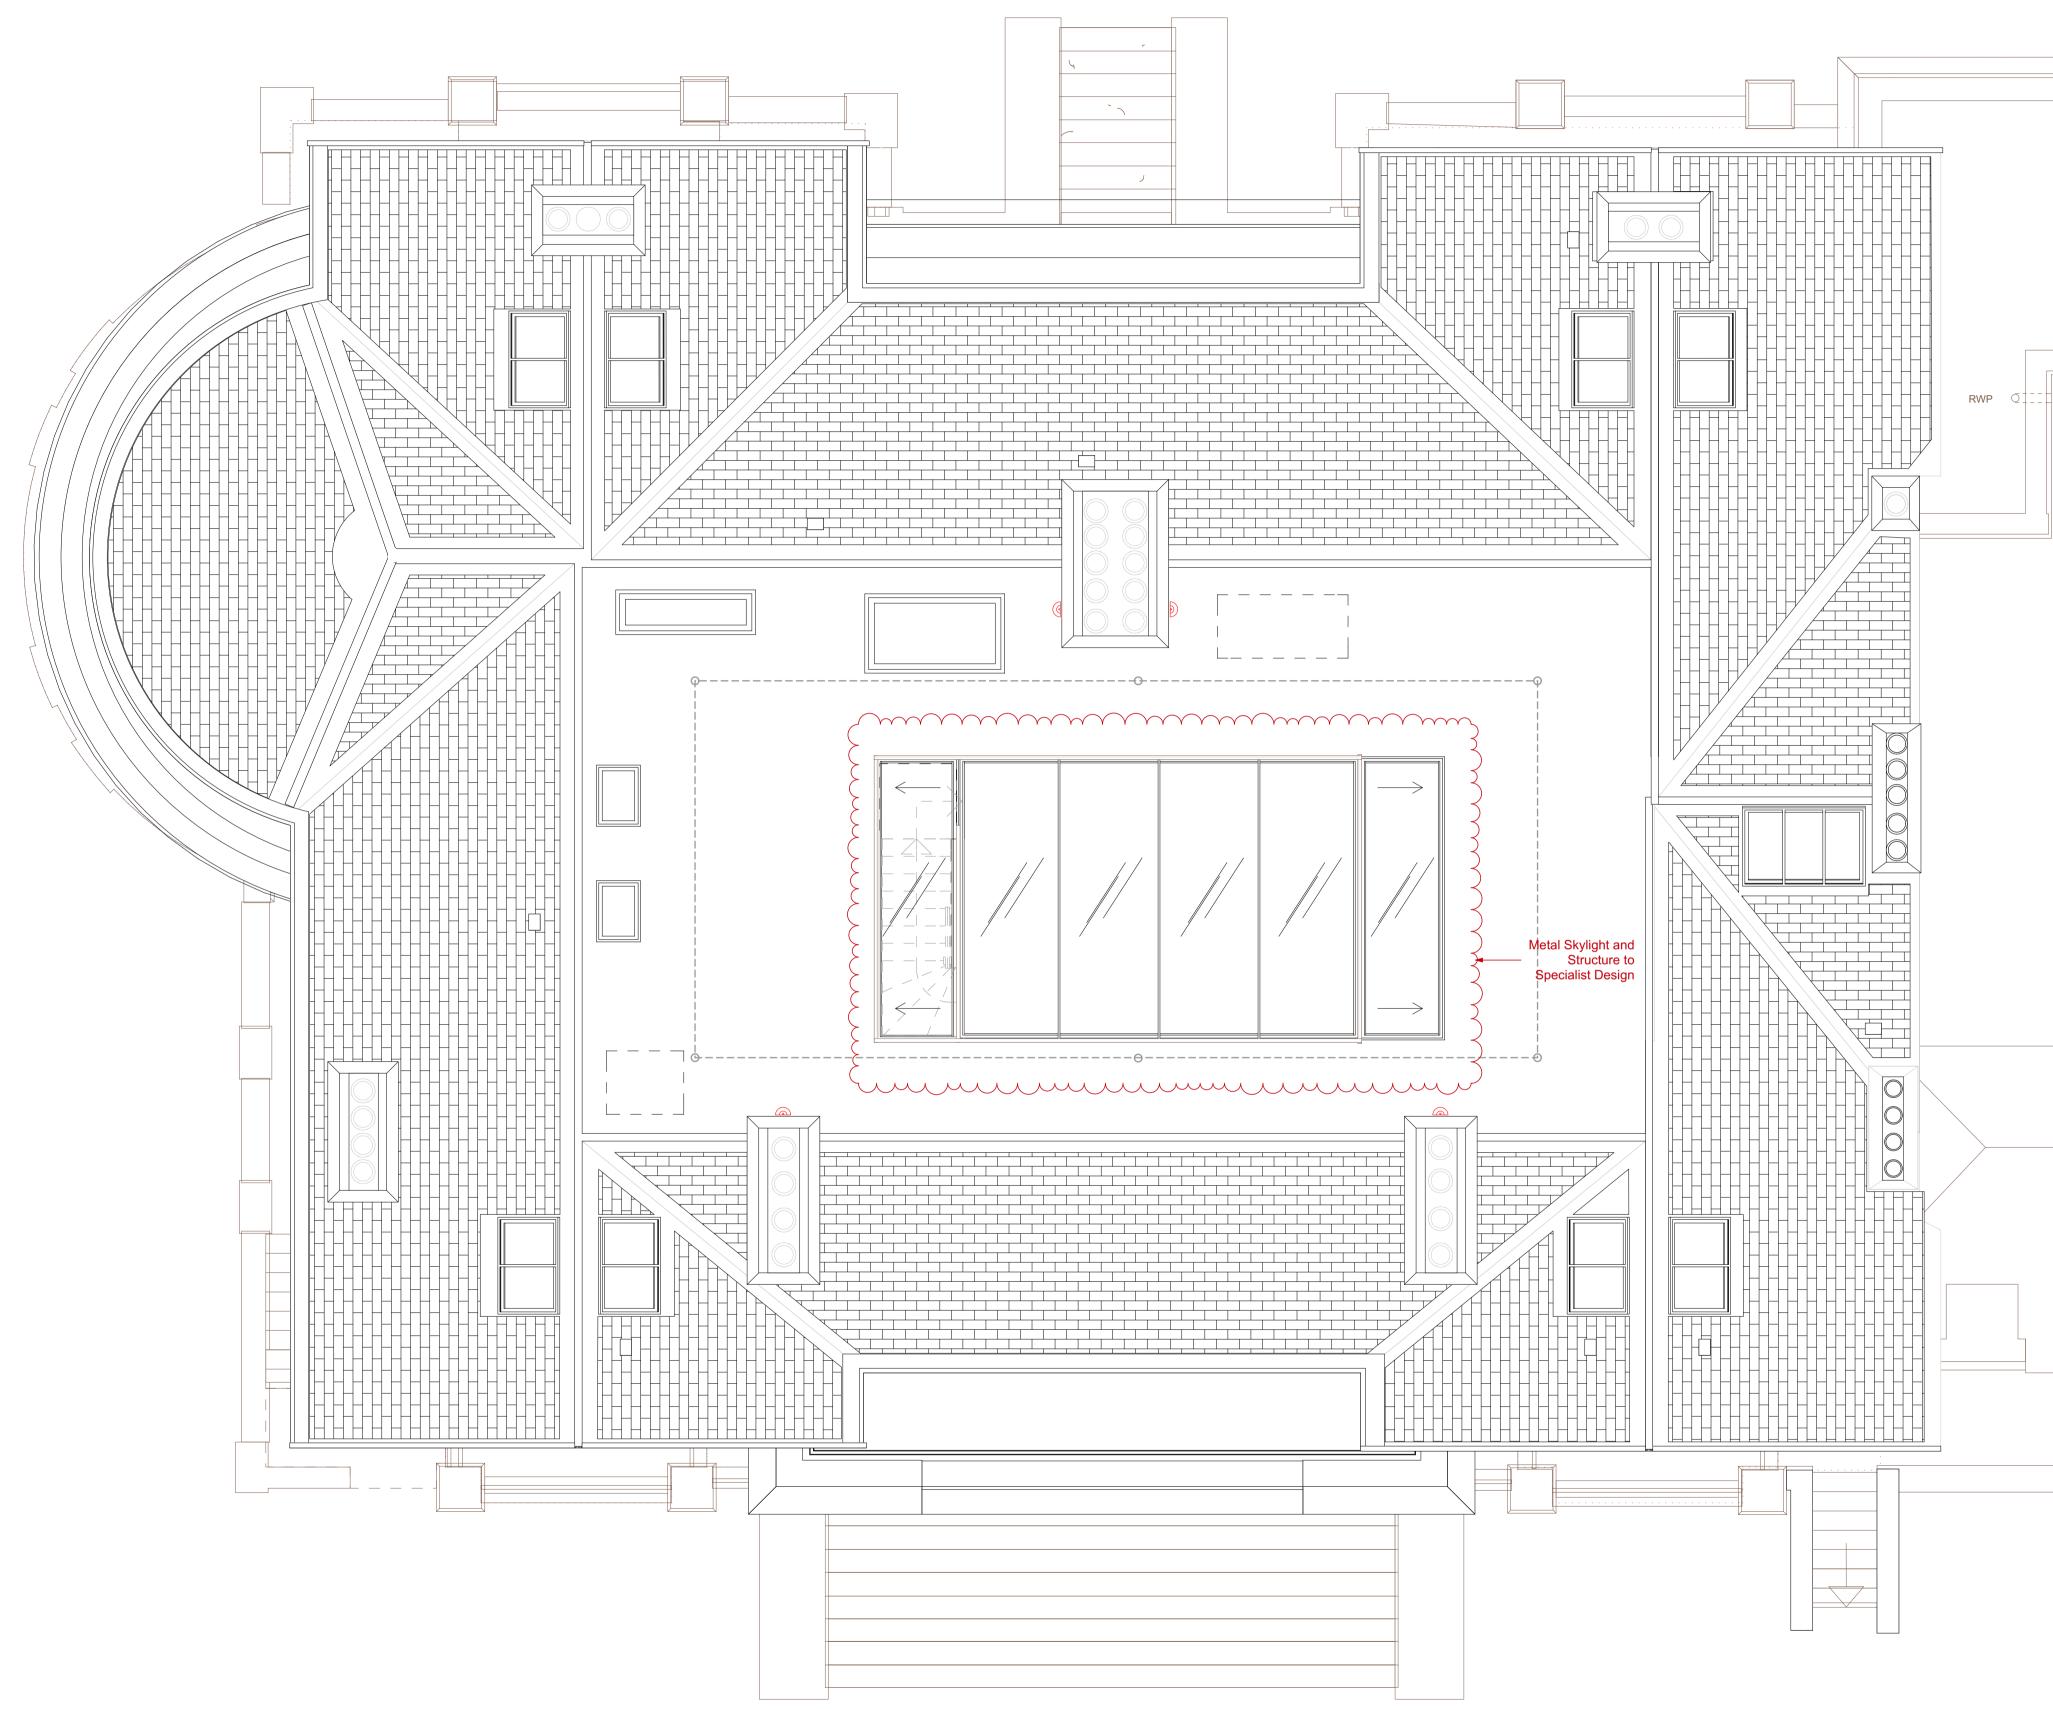

Master Bedroom, for future installation of speakers by customer.

Please provide wiring for electrical Blinds





|        | ÷ |
|--------|---|
| $\leq$ |   |
|        |   |
| ·      |   |











### GENERAL NOTE:

Master Ensuite Wardrobes: Internal fittings include rails, lighting, shelves and drawers Secondary Bedrooms: Hanging rails and shelving Double downlights to enclosed kitchens and Walk-In wardrobes only

### NOTE

To be read in conjunction with MKP Drawings

Refer to MKP drawings for Utility cupboard, kitchen

and electrical layouts. Wiring for pendant lights in Living, Dining and Master Bedroom.

Wiring for speaker system in Living, Dining, kitchen and Master Bedroom, for future installation of speakers by customer.

Please provide wiring for electrical Blinds



+98,025



### GENERAL NOTE:

Master Ensuite Wardrobes: Internal fittings include rails, lighting, shelves and drawers Secondary Bedrooms: Hanging rails and shelving

Double downlights to enclosed kitchens and Walk-In wardrobes only

#### NOTE

Bedroom.

To be read in conjunction with MKP Drawings

Refer to MKP drawings for Utility cupboard, kitchen

and electrical layouts. Wiring for pendant lights in Living, Dining and Master

Wiring for speaker system in Living, Dining, kitchen and Master Bedroom, for future installation of speakers by customer.

Please provide wiring for electrical Blinds



# X DELTALIGHT®

Date

Name

Client

Project Name

Quote#

Type/Quantity

# **Specification Sheet**

## MONTUR L PC LED

232 318 83

### <u>Weblink</u>



30/01/2017 17:15:54

For detailed installation inst