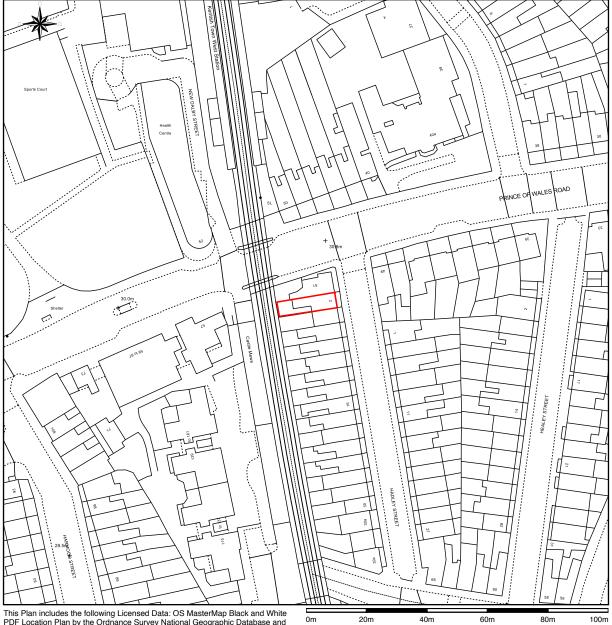

## Location Plan of nw1 8ss

This Plan includes the following Licensed Data: OS MasterMap Black and White PDF Location Plan by the Ordnance Survey National Geographic Database and incorporating surveyed revision available at the date of production. Reproduction in whole or in part is prohibited without the prior permission of Ordnance Survey. The representation of a road, track or path is no evidence of a right of way. The representation of features, as lines is no evidence of a property boundary. © Crown copyright and database rights, 2016. Ordnance Survey 0100031673

Scale: 1:1250, paper size: A4