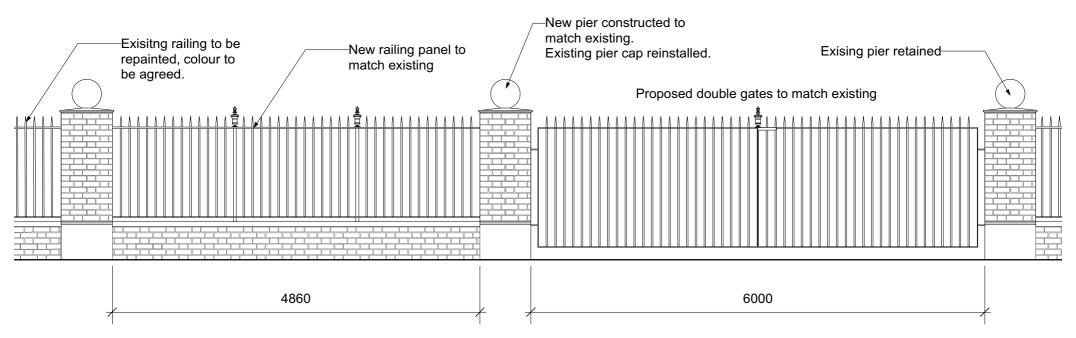

Existing Vehicular Entrance Gates

Scale 1:50

Proposed Vehicular Entrance Gates - Gate 6

Scale 1:50

**Existing Vehicular Entrance Gates** 

Scale 1:100

Proposed Vehicular Entrance Gates

Scale 1:100