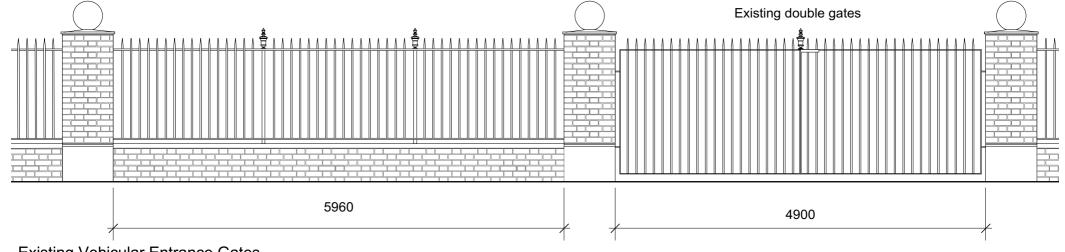

Existing Vehicular Entrance Gates

Scale 1:50

Proposed Vehicular Entrance Gates - Gate 6

Scale 1:50

**Existing Vehicular Entrance Gates** 

Scale 1:100

Proposed Vehicular Entrance Gates

Scale 1:100