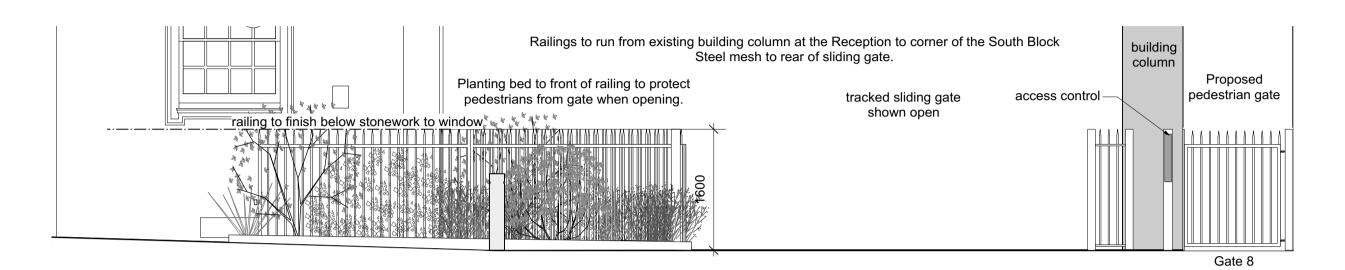

Proposed Vehicular & Pedestrian Entrance to Central Space - Gate 9 - Closed Scale 1:50

Proposed Vehicular & Pedestrian Entrance to Central Space - Gate 9 - Open Scale 1:50

Proposed Vehicular Entrance Gates
Scale 1:100