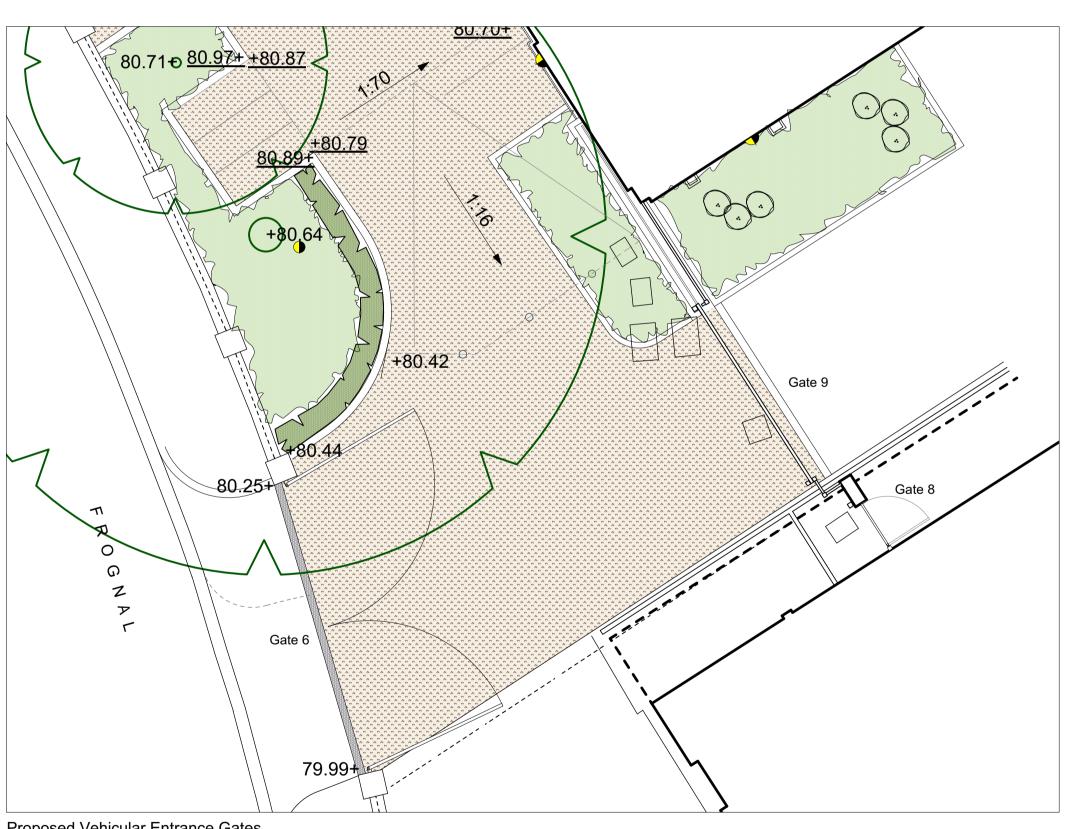

Proposed Vehicular & Pedestrian Entrance to Central Space - Gate 9 - Closed Scale 1:50

Proposed Vehicular & Pedestrian Entrance to Central Space - Gate 9 - Open Scale 1:50

Proposed Vehicular Entrance Gates
Scale 1:100