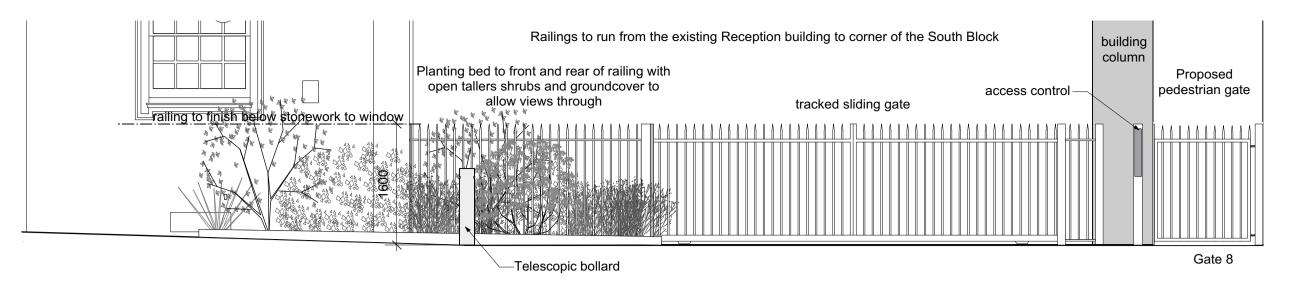

Proposed Vehicular & Pedestrian Entrance to Central Space - Gate 9 - Closed Scale 1:50

Proposed Vehicular & Pedestrian Entrance to Central Space - Gate 9 - Open Scale 1:50

Proposed Vehicular Entrance Gates
Scale 1:100