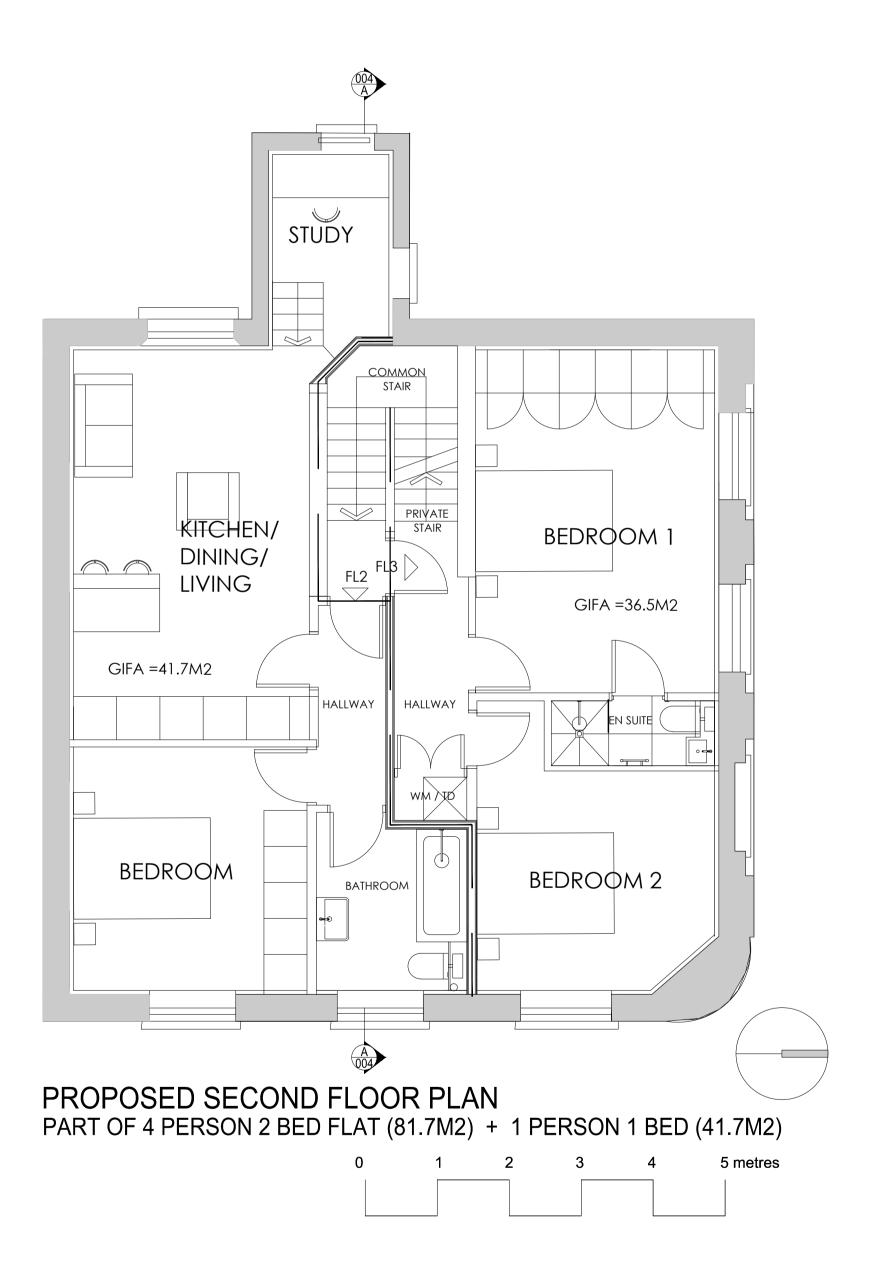

:



Figured dimensions only are to be used. All dimensions to be checked on site. Differences between drawings and between drawings and specification or bills of quantities to be reported to SJT Associates. © This drawing is prepared for the application for:

1. Planning permission 2. Building Regulation Permission

on behalf of the applicant named below and for no other purpose.

The copyright of the drawing and designs remains SJT Associates. All copies are only for information about the application, they may not be used for any other purpose without the express written permission of SJT Associates.

Revisions:

1:50

Job No:

2305

GA ST

Drawing No:

P002

RO

01/16

Revision: