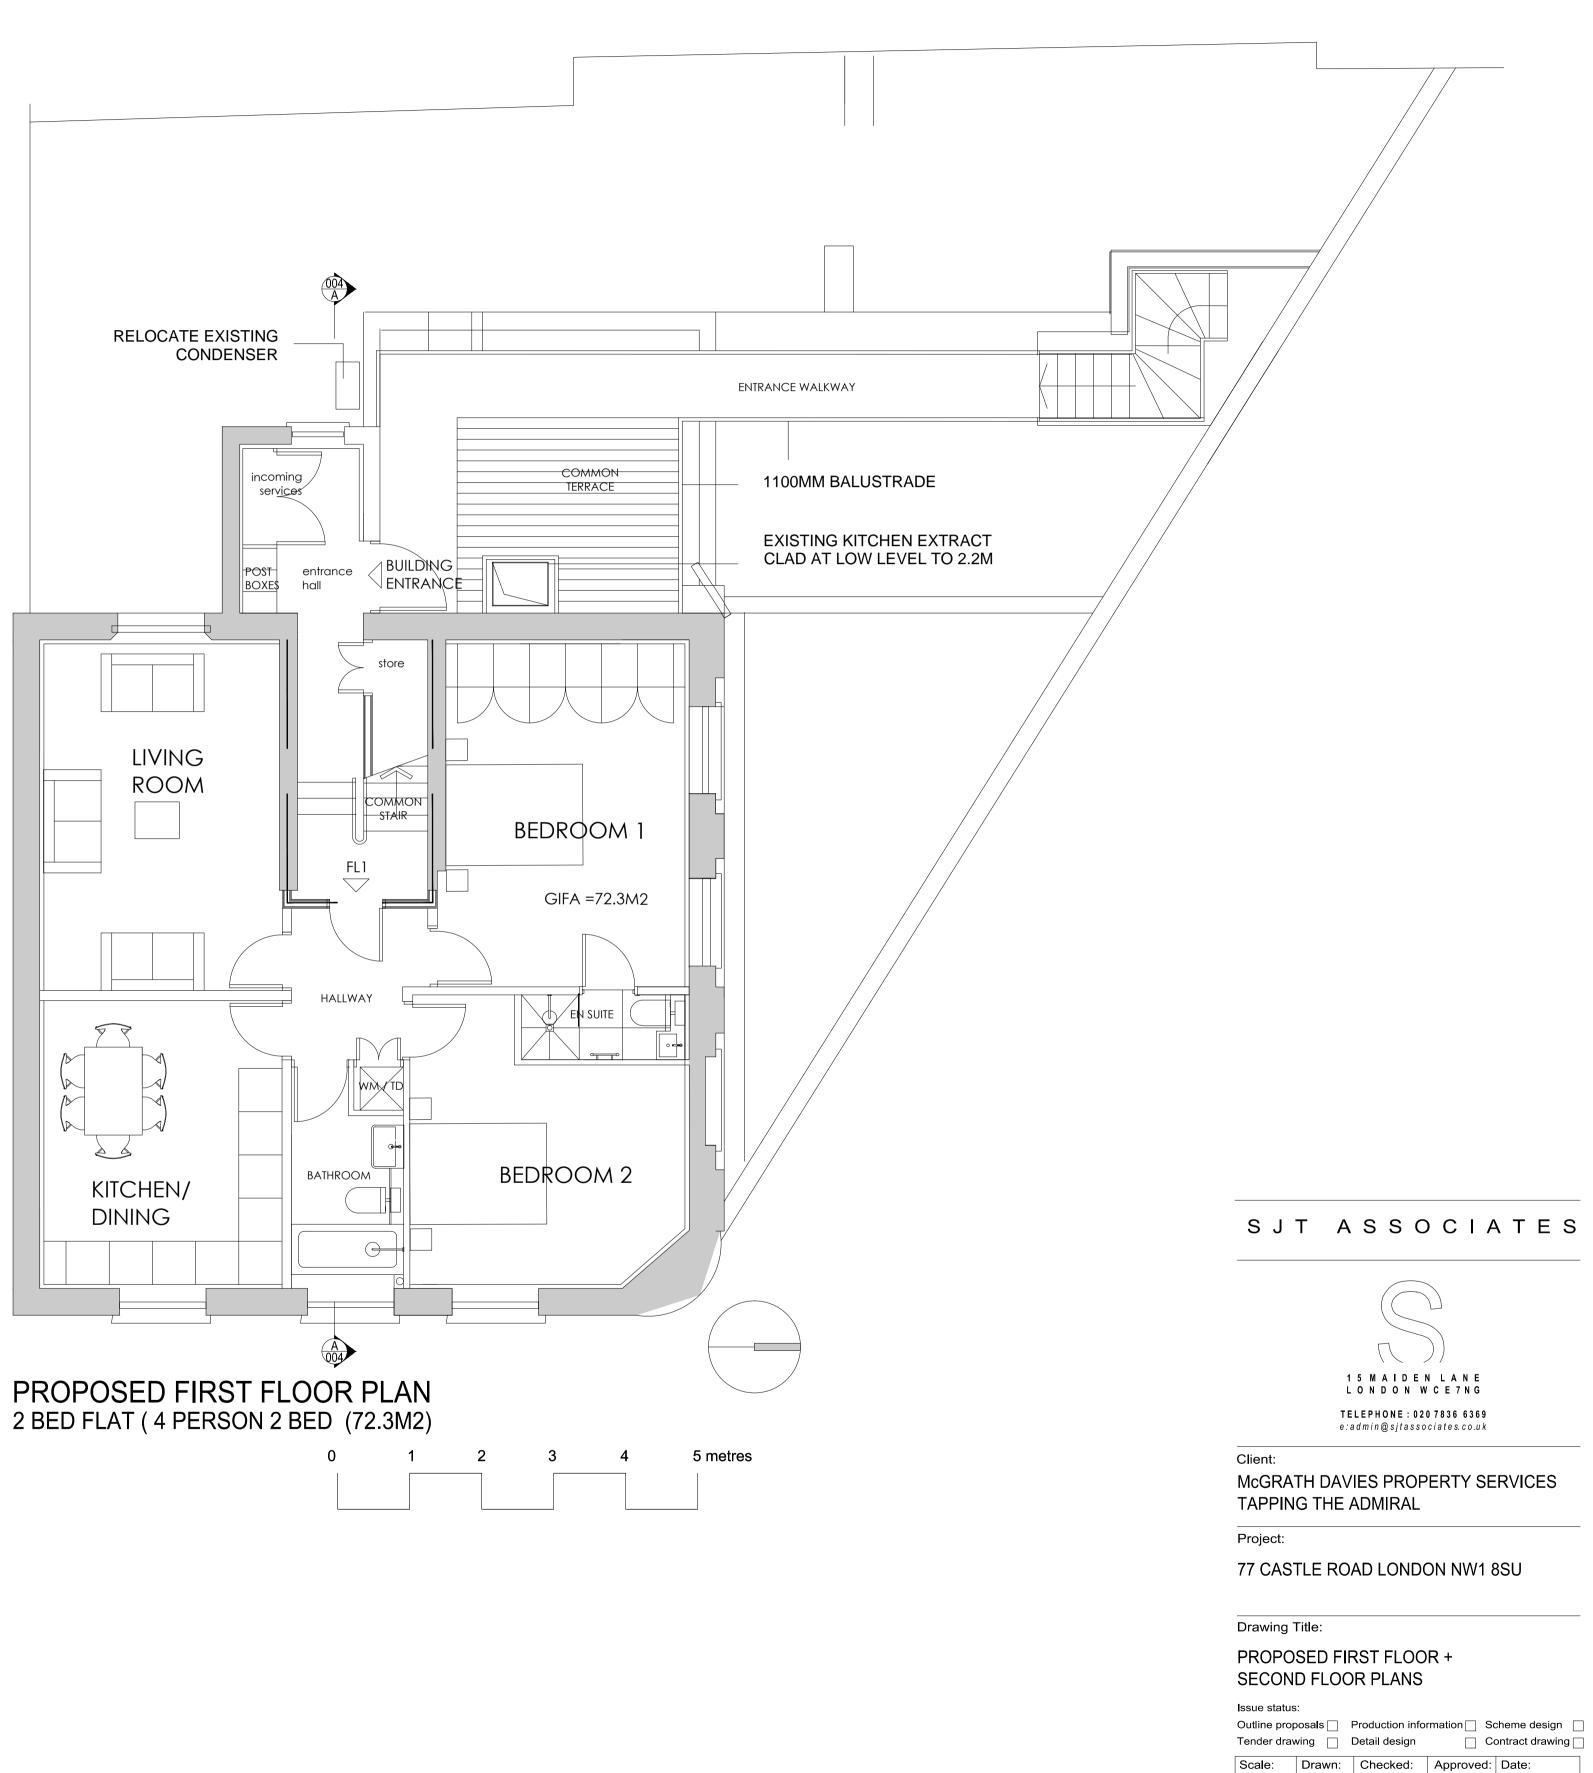

:



Figured dimensions only are to be used. All dimensions to be checked on site. Differences between drawings and between drawings and specification or bills of quantities to be reported to SJT Associates. © This drawing is prepared for the application for:

1. Planning permission 2. Building Regulation Permission

on behalf of the applicant named below and for no other purpose.

The copyright of the drawing and designs remains SJT Associates. All copies are only for information about the application, they may not be used for any other purpose without the express written permission of SJT Associates.

Revisions:

1:50

Job No:

2305

GA ST

Drawing No:

P002

RO

01/16

Revision: