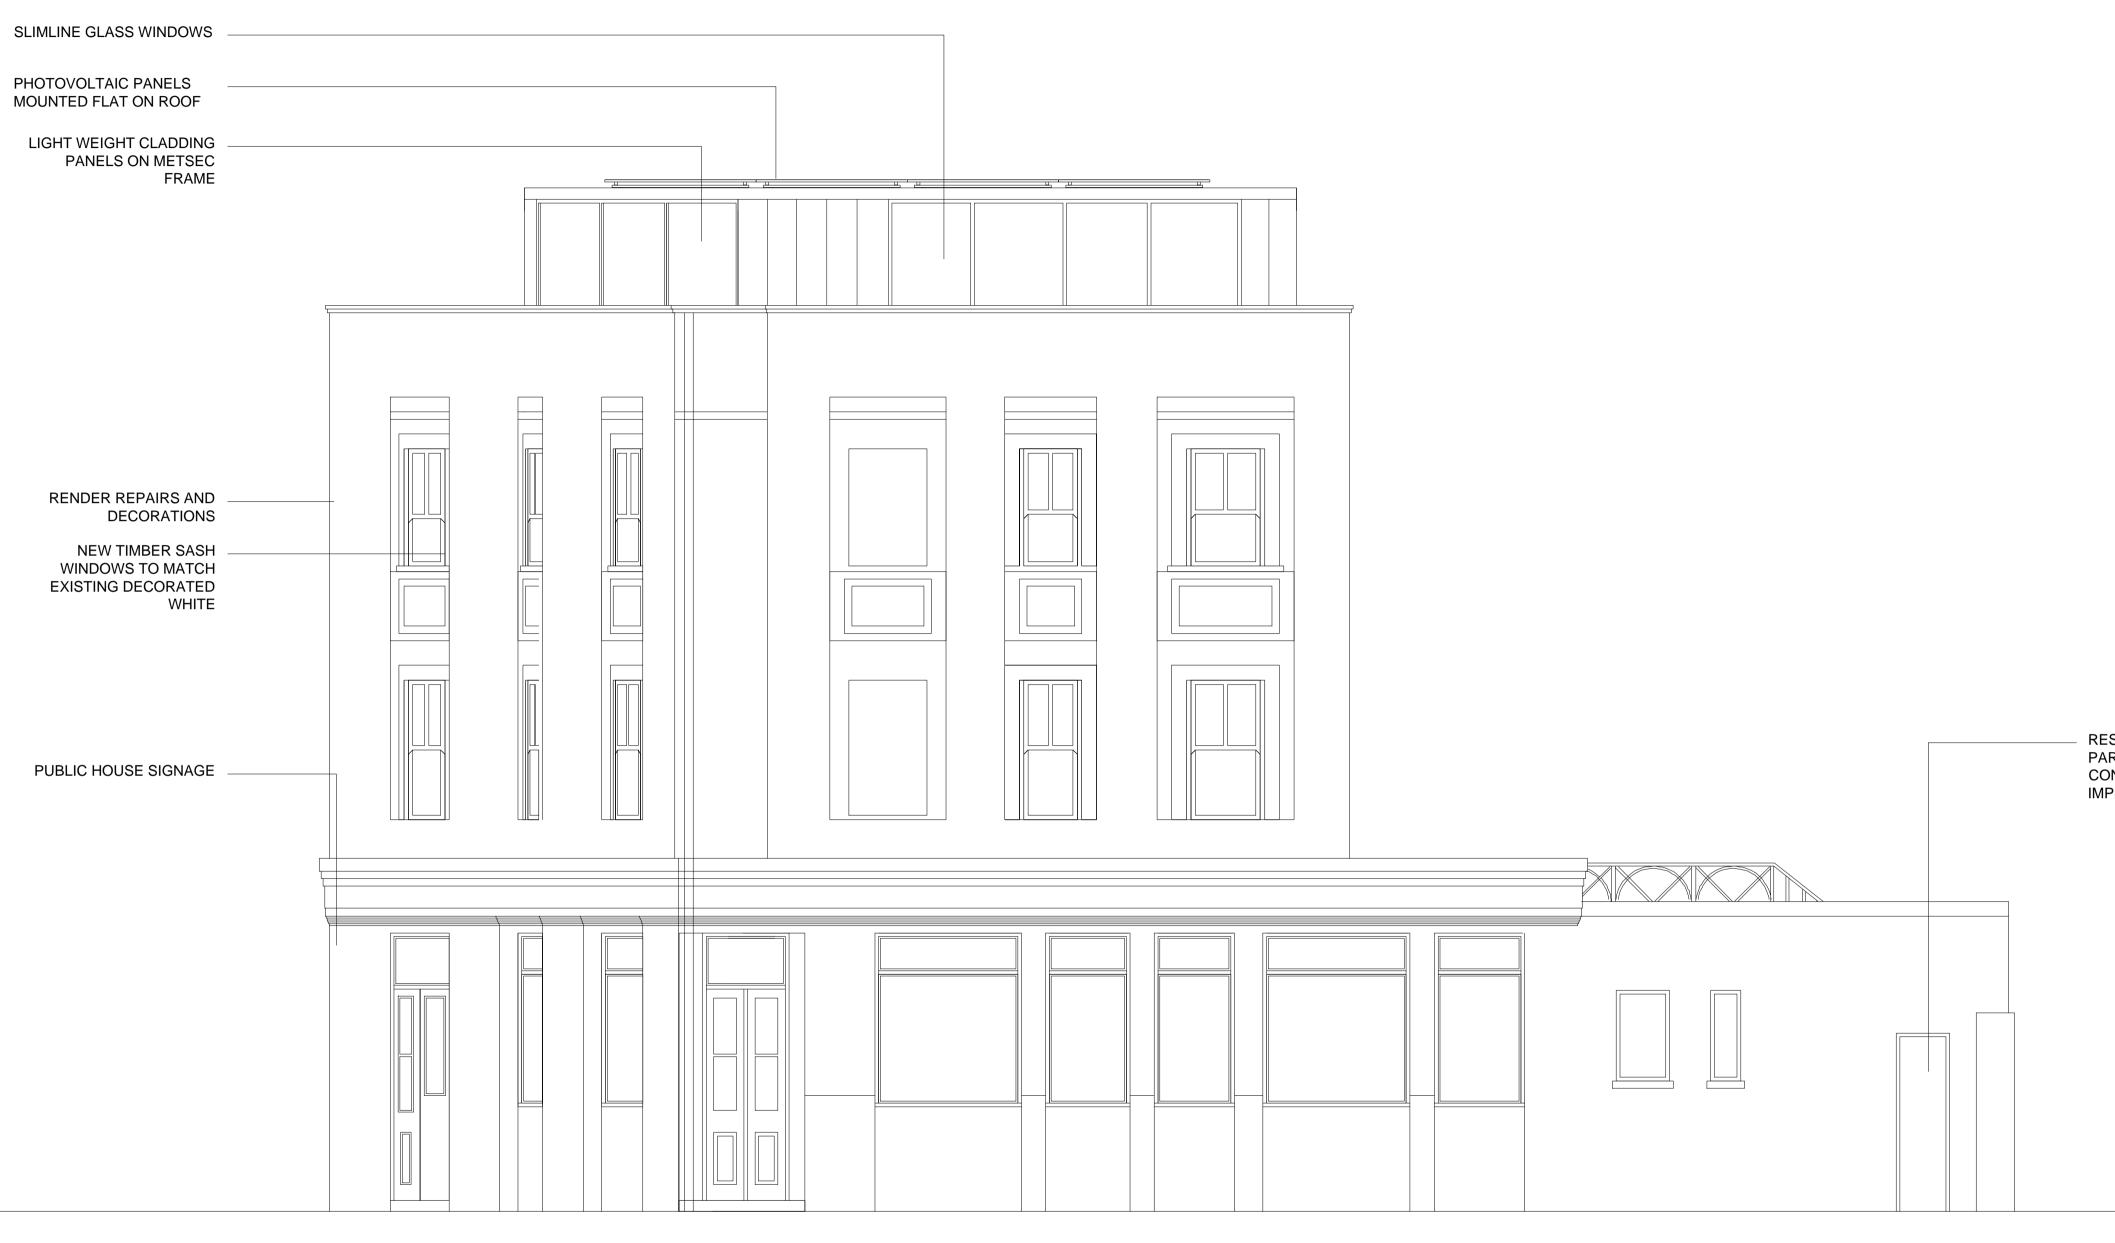

## PROPOSED CASTLE ROAD ELEVATION

| Outline proposals 🗌 |        | Production information Sc |           | cheme design    |
|---------------------|--------|---------------------------|-----------|-----------------|
| Tender drawing      |        | Detail design             |           | ontract drawing |
| Scale:              | Drawn: | Checked:                  | Approved: | Date:           |
| 1:50                | GA     | ST                        | RO        | 01/16           |
| Job No:             |        | Drawing No:               |           | Revision:       |
| 2305                |        | P007                      |           |                 |

Drawing Title: PROPOSED CASTLE ROAD ELEVATION

## 77 CASTLE ROAD LONDON NW1 8SU

Project:

Issue status:

McGRATH DAVIES PROPERTY SERVICES TAPPING THE ADMIRAL

Client:

( ) 15 MAIDEN LANE LONDON WCE7NG **TELEPHONE : 020 7836 6369** e : admin@sjtassociates.co.uk

SJT ASSOCIATES

RESIDENTIAL ENTRANCE PART OF PREVIOUSLY CONSENTED AND IMPLEMENTED SCHEME

Revisions:

© This drawing is prepared for the application for: 1. Planning permission 2. Building Regulation Permission on behalf of the applicant named below and for no other purpose.