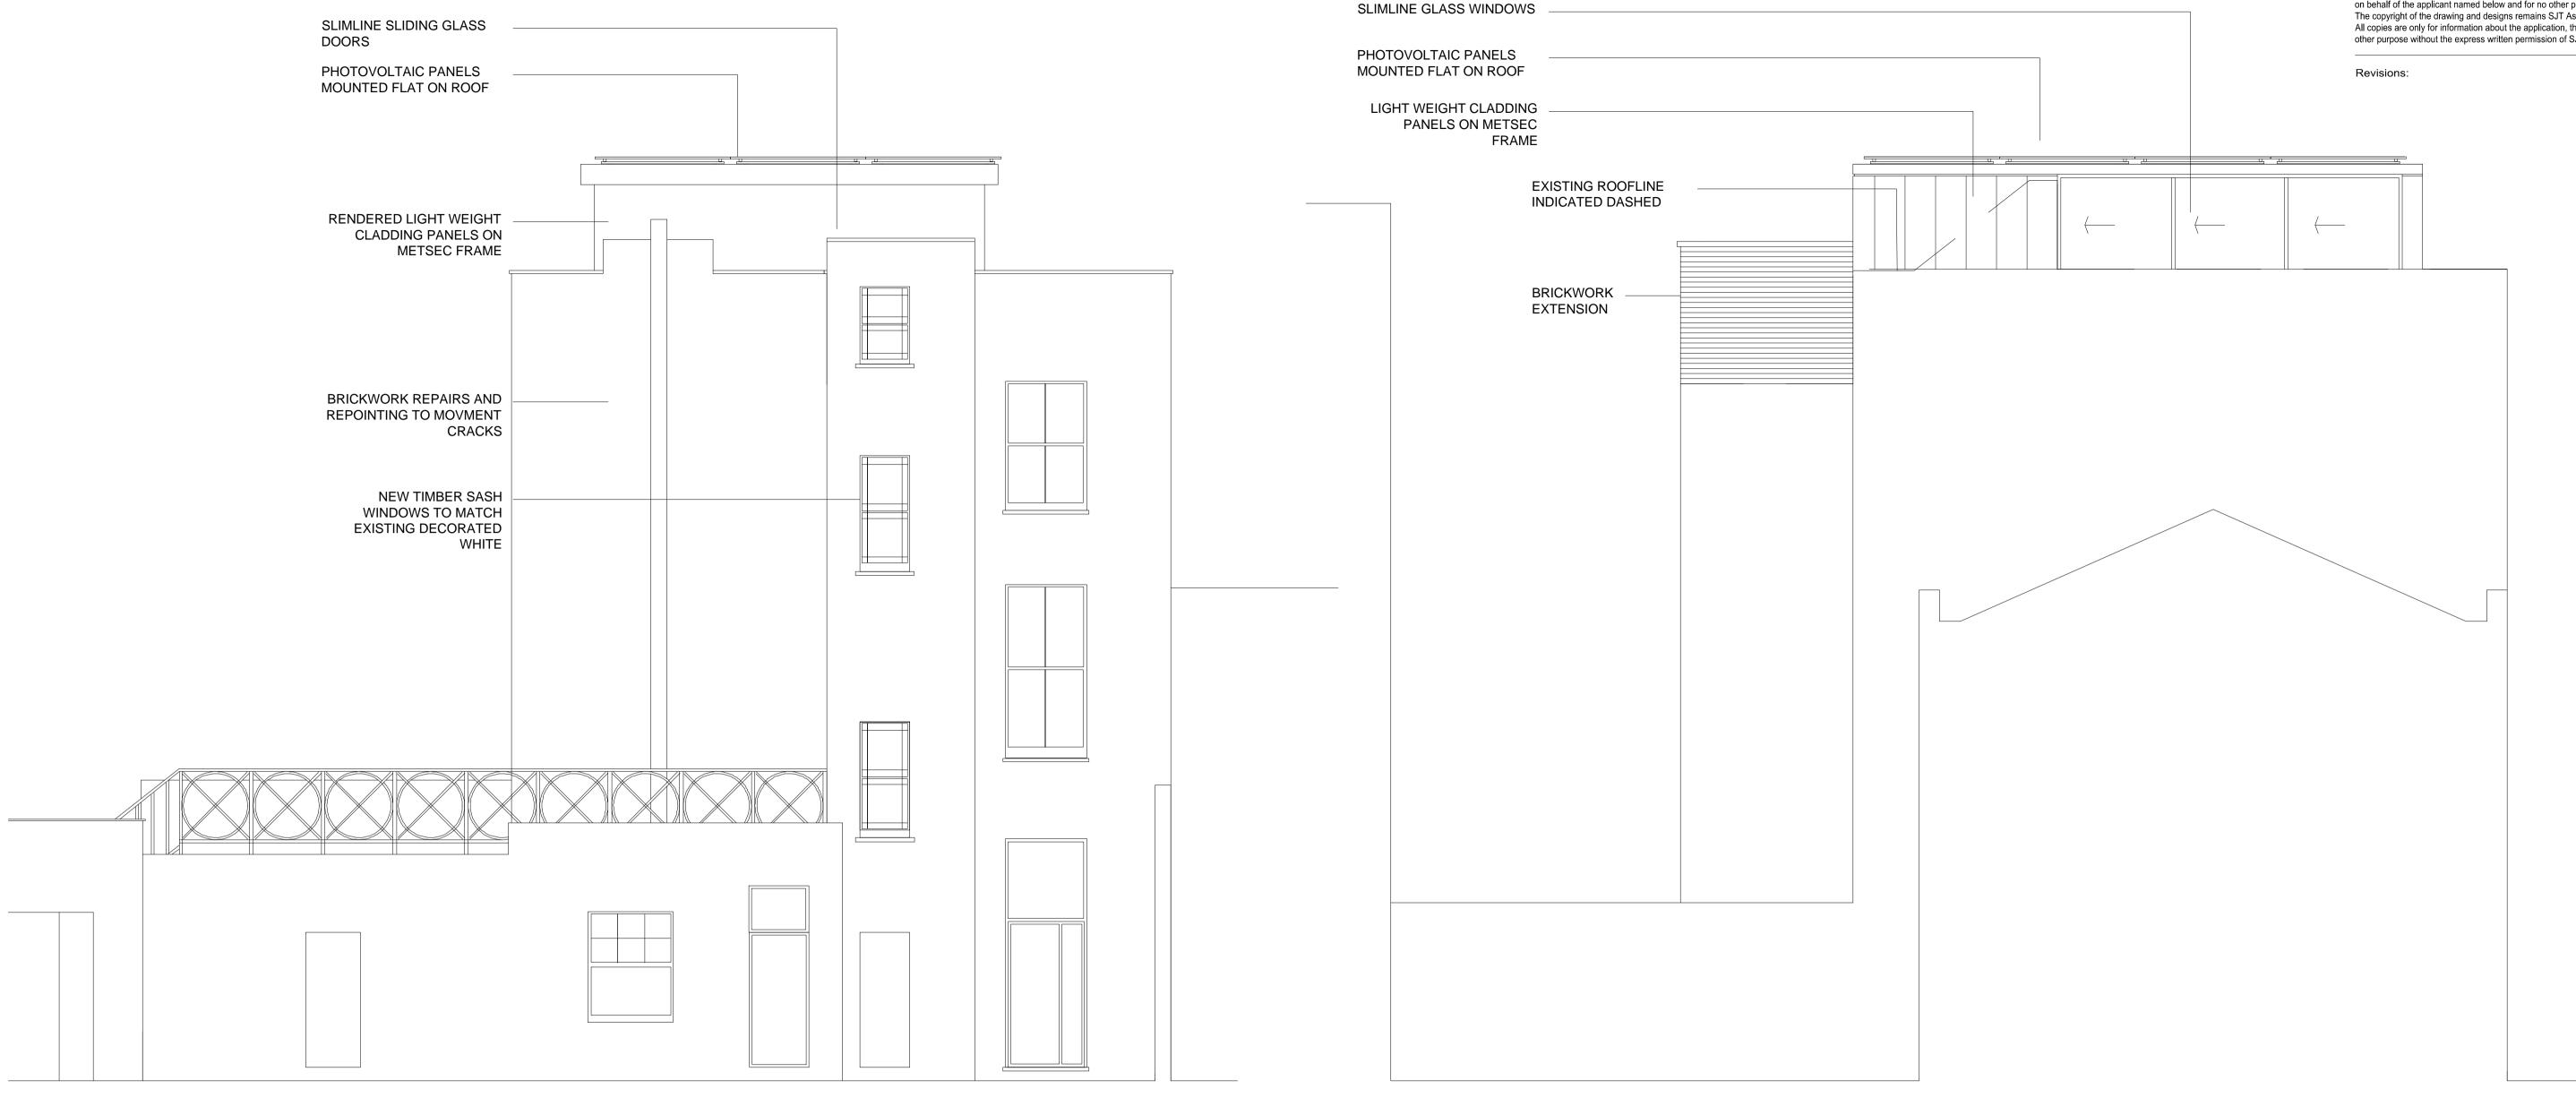

## ED REAR ELEVATION (RAILWAY)

4 3 2 1 5 metres

0

| Outline proposals<br>Tender drawing |        |             |           | cheme design 🗌 |
|-------------------------------------|--------|-------------|-----------|----------------|
| Scale:                              | Drawn: | Checked:    | Approved: | Date:          |
| 1:50                                | GA     | ST          | RO        | 01/16          |
| Job No:                             |        | Drawing No: |           | Revision:      |
| 2305                                |        | P006        |           |                |

Drawing Title: PROPOSED REAR + SOUTH ELEVATION

## 77 CASTLE ROAD LONDON NW1 8SU

Project:

Issue status:

Client: McGRATH DAVIES PROPERTY SERVICES TAPPING THE ADMIRAL

15 MAIDEN LANE LONDON WCE7NG **TELEPHONE : 020 7836 6369** e : admin@sjtassociates.co.uk

## SOUTH ELEVATION

© This drawing is prepared for the application for: 1. Planning permission 2. Building Regulation Permission on behalf of the applicant named below and for no other purpose. The copyright of the drawing and designs remains SJT Associates. All copies are only for information about the application, they may not be used for any other purpose without the express written permission of SJT Associates.