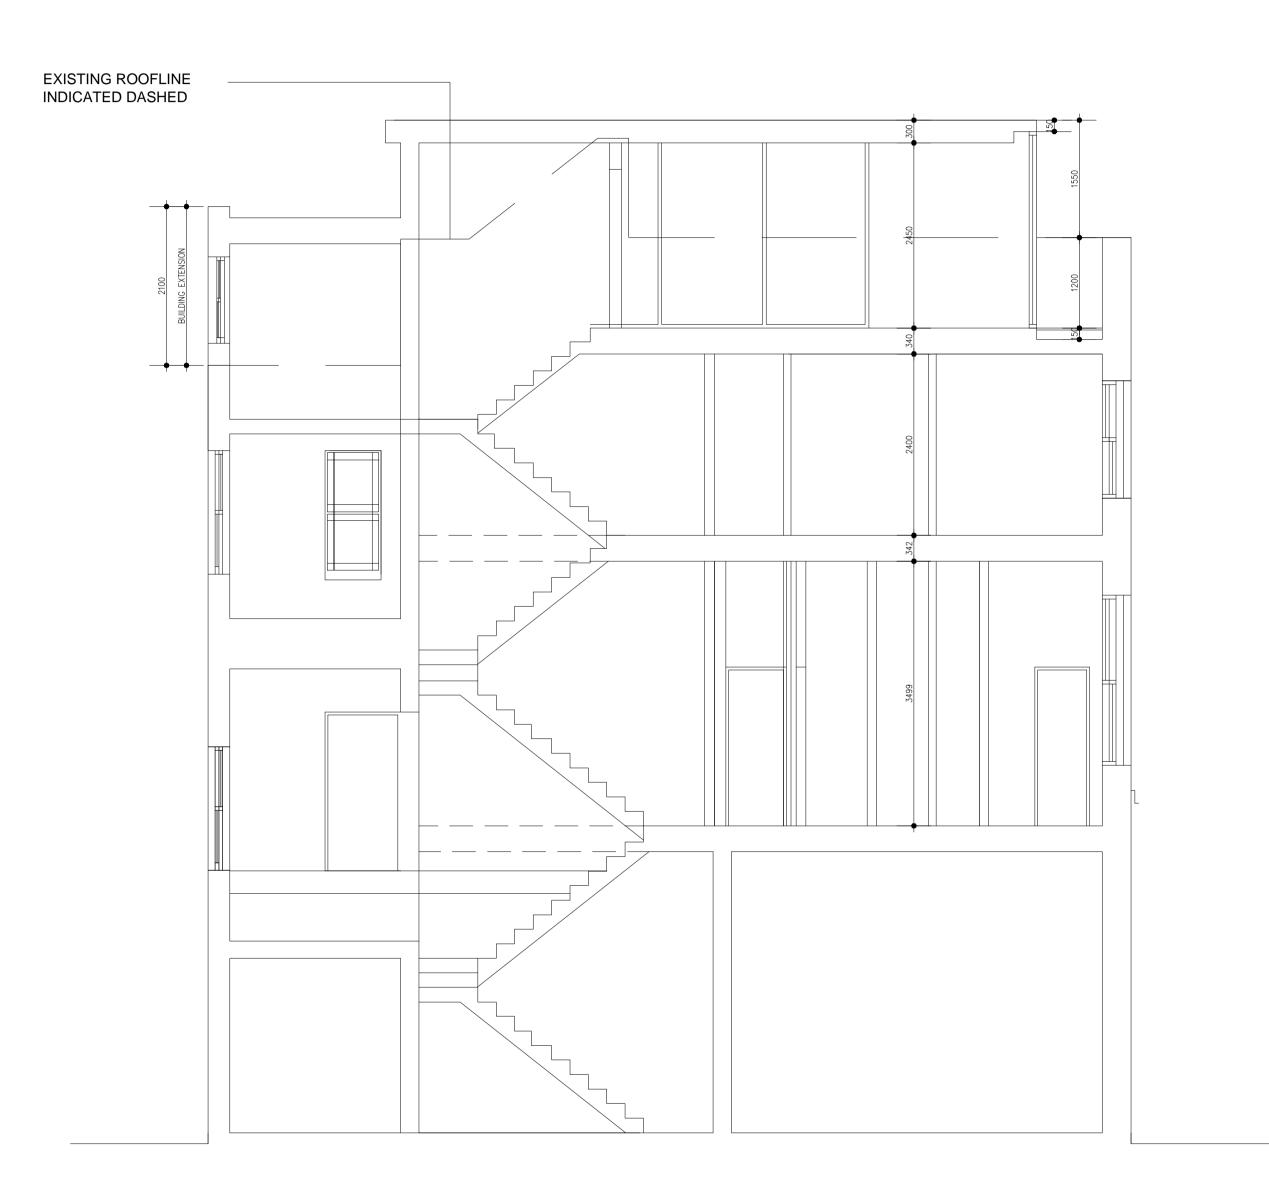

## PROPOSED HADLEY STREET ELEVATION

|  |         |        |             |           | cheme design |
|--|---------|--------|-------------|-----------|--------------|
|  | Scale:  | Drawn: | Checked:    | Approved: | Date:        |
|  | 1:50    | GA     | ST          | RO        | 01/16        |
|  | Job No: |        | Drawing No: |           | Revision:    |
|  | 2305    |        | P004        |           |              |

Drawing Title: PROPOSED CROSS SECTION

## 77 CASTLE ROAD LONDON NW1 8SU

Project:

Client: McGRATH DAVIES PROPERTY SERVICES TAPPING THE ADMIRAL

15 MAIDEN LANE LONDON WCE7NG **TELEPHONE : 020 7836 6369** e:admin@sjtassociates.co.uk

SJT ASSOCIATES

Revisions:

© This drawing is prepared for the application for: 1. Planning permission 2. Building Regulation Permission