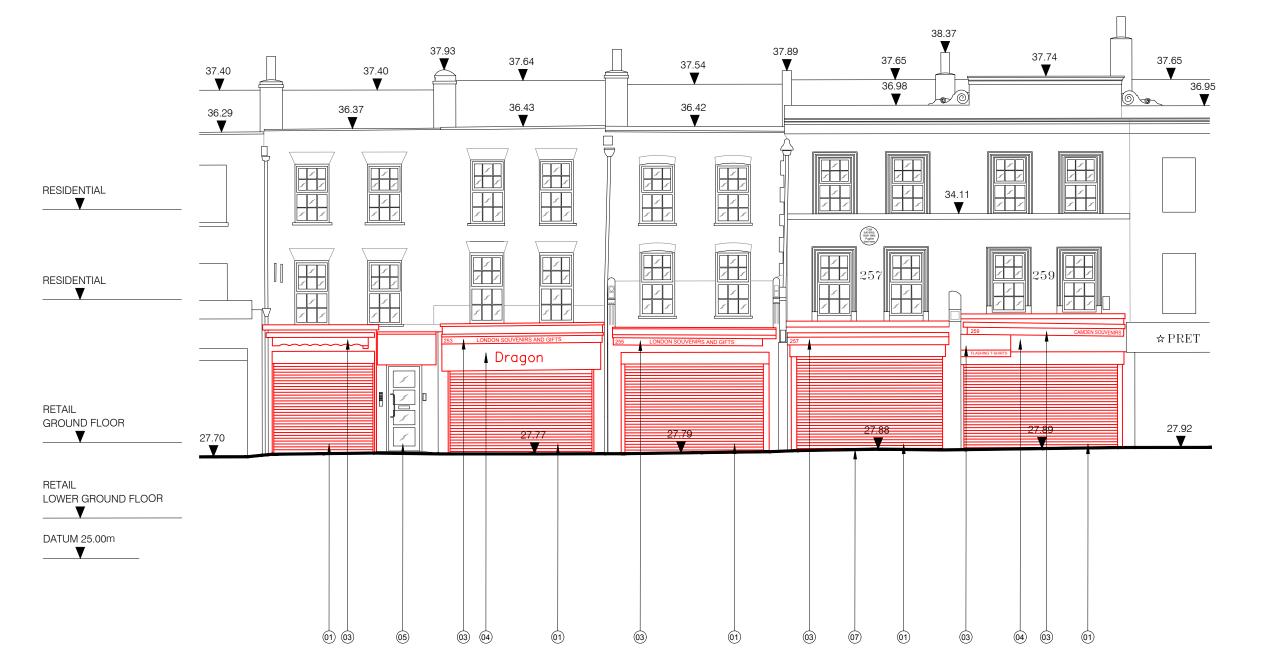

## **BARR GAZETAS**

RETAIL
LOWER GROUND FLOOR

DATUM 25.00m

01 Existing Camden High Street Elevation
10.271 Scale 1:100 @ A3

## Existing Camden High Street Elevation

| Project No. | Drawing No. | Rev.       |
|-------------|-------------|------------|
| 1523        | 10.271      | P2         |
| Scale       | 1:50 @ A1   | 1:100 @ A3 |
| Drawn       | Checked     | Date       |
| HS          | GV          | 14.09.16   |