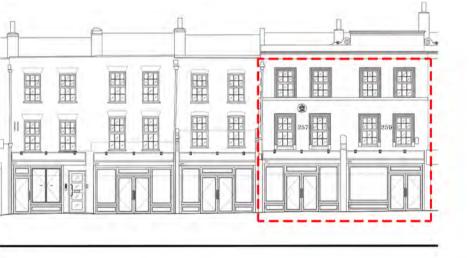

## **BARR GAZETAS**

RETAIL
LOWER GROUND FLOOR

DATUM 25.00m

01 Existing Camden High Street Elevation
10.271 Scale 1:100 @ A3

## Existing Camden High Street Elevation

| Project No. | Drawing No. | Rev.       |
|-------------|-------------|------------|
| 1523        | 10.271      | P2         |
| Scale       | 1:50 @ A1   | 1:100 @ A3 |
| Drawn       | Checked     | Date       |
| HS          | GV          | 14.09.16   |