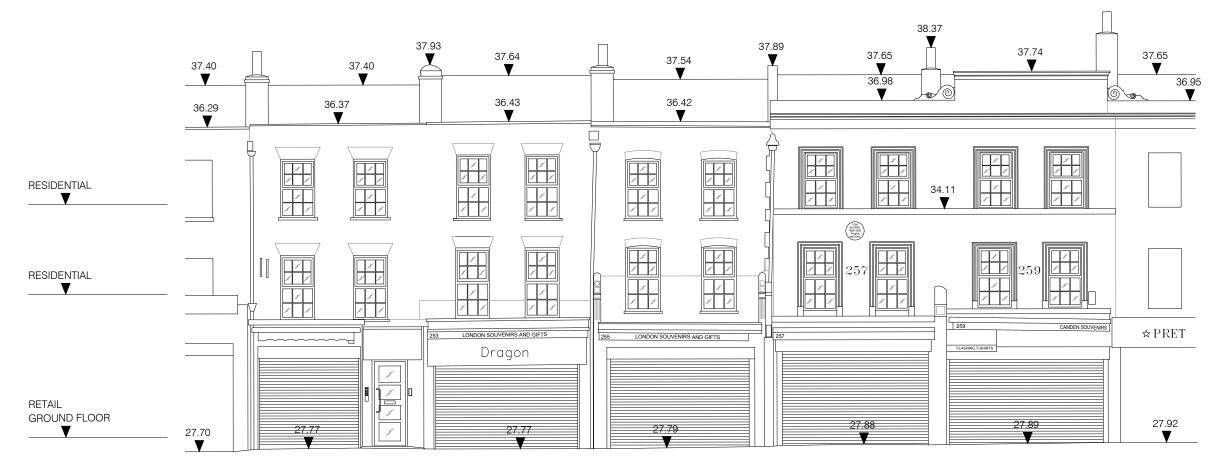

## **BARR GAZETAS**

RETAIL
LOWER GROUND FLOOR

DATUM 25.00m

01 Existing Camden High Street Elevation
10.271 Scale 1:100 @ A3

### For Planning

| P2 | Issued for Planning | GV | 16.01.17 |
|----|---------------------|----|----------|
| P0 | Issued for Planning | GV | 01.12.16 |
| P0 | Issued for Planning | GV | 04.07.16 |

Client

### Castlehaven Row Ltd

Project

### 251-259 Camden High Street

Title

## Existing Camden High Street Elevation

| Project No. | Drawing No. | Rev.       |
|-------------|-------------|------------|
| 1523        | 10.271      | P2         |
| Scale       | 1:50 @ A1   | 1:100 @ A3 |
| Drawn       | Checked     | Date       |
| HS          | GV          | 14.09.16   |

Do not scale from this drawing. The Contractor is to take and check all dimensions on site before work commences. Discrepancies must be reported to the Architect. Subcontractors must verify all dimensions on site before making a shop drawing or commencing manufacturing. This drawing is copyright. ©