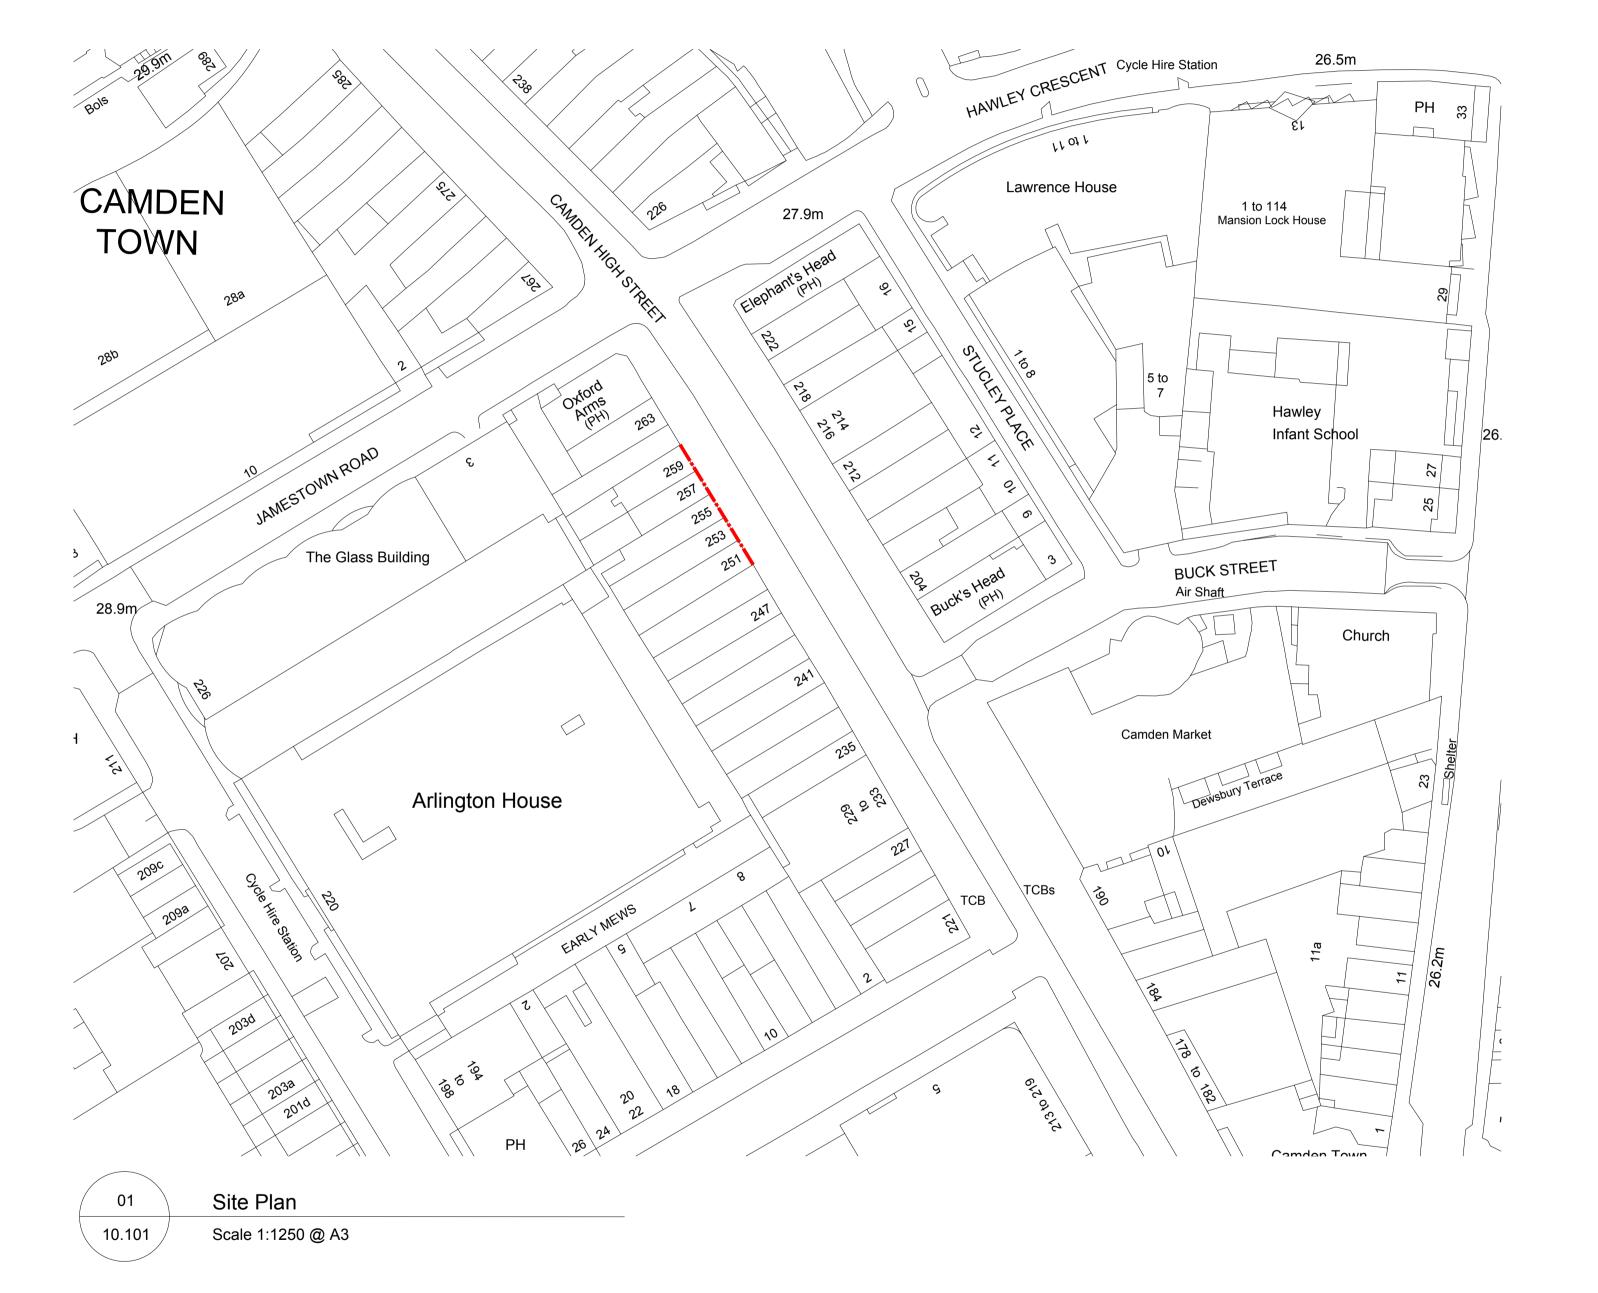

## For Planning

| Rev. | Description.        | Ву | Date   |
|------|---------------------|----|--------|
| P0   | Issued for Planning | GV | 06.02. |

**Castlehaven Row Ltd** 

Project
251-259 Camden Hight Street

Title Site Plan

| Project No.           | Drawing No.          | Rev.                 |
|-----------------------|----------------------|----------------------|
| 1523                  | 10.101               | P0                   |
| Scale                 | 1:625 @ A1           | 1:1250 @ A           |
| <b>Drawn</b><br>KT/GV | <b>Checked</b><br>TJ | <b>Date</b> 03.11.15 |

Do not scale from this drawing. The Contractor is to take and check all dimensions on site before work commences. Discrepancies must be reported to the Architect. Subcontractors must verify all dimensions on site before making a shop drawing or commencing manufacturing. This drawing is copyright. ©