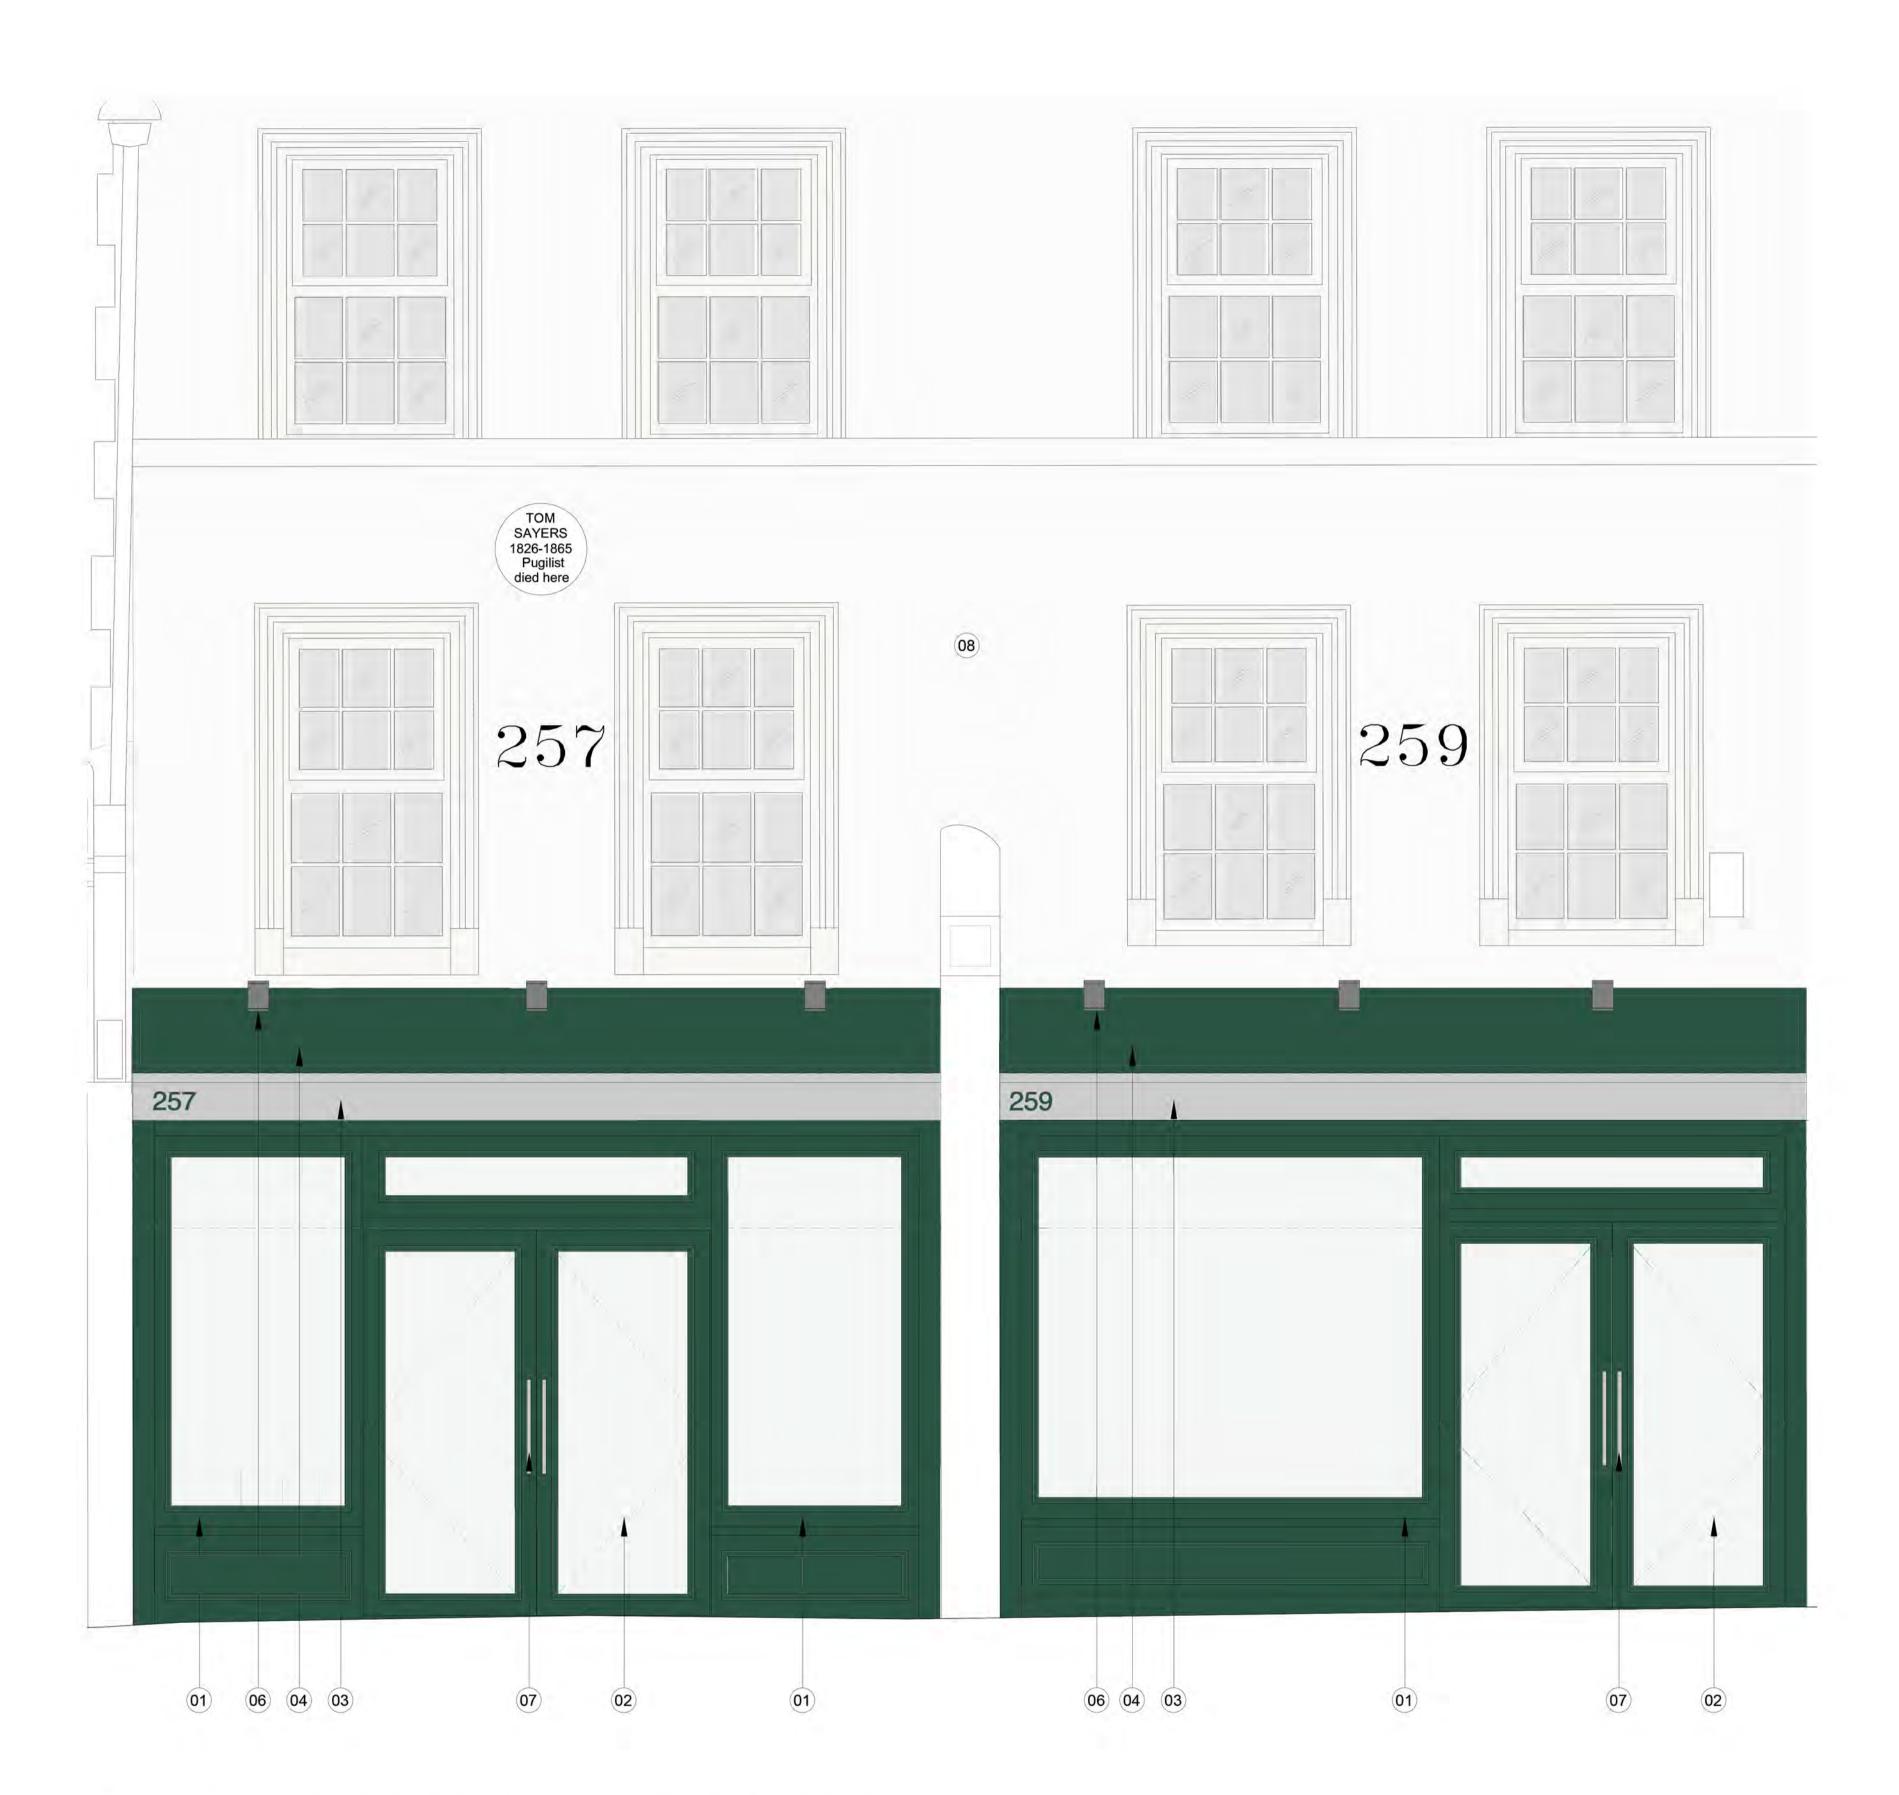

Proposed Camden High Street Shopfronts Elevation - Units 257-259

Scale 1:40 @ A3

### Note

- New painted timber framed shopfront with timber inset panel (RAL Classic 6028)
- New painted timber double doors with glazing panel
  above (RAL Classic 6028)
- above (RAL Classic 6028)

  3. New acrylic cloth awning (RAL Classic 6028, 7040)
- New painted timber fascia for shopfront signage (RAL Classic 6028)

within softwood painted timber box (RAL Classic 6028)

- 5. -
- Cylinder down lighting facade luminaire (shell colour standard graphite)
- 7. Satin stainless steel ironmongery to doors
- 8. Existing rendered facade

## Proposed Camden High Street Shopfronts Elevation Units 257-259

| Project No. | Drawing No. | Rev.      |
|-------------|-------------|-----------|
| 1523        | 130.305     | P3        |
| Scale       | 1:20 @ A1   | 1:40 @ A3 |
| Drawn       | Checked     | Date      |
| HS          | GV          | 17.11.16  |