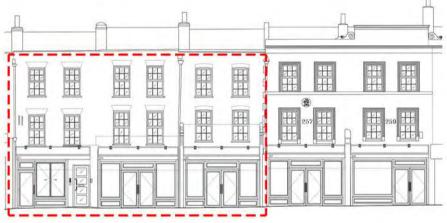

## **BARR GAZETAS**

RETAIL
LOWER GROUND FLOOR

DATUM 25.00m

01 Existing Camden High Street Elevation
10.271 Scale 1:100 @ A3

## Existing Camden High Street Elevation

| Project No. | Drawing No. | Rev.       |
|-------------|-------------|------------|
| 1523        | 10.271      | P2         |
| Scale       | 1:50 @ A1   | 1:100 @ A3 |
| Drawn       | Checked     | Date       |
| HS          | GV          | 14.09.16   |