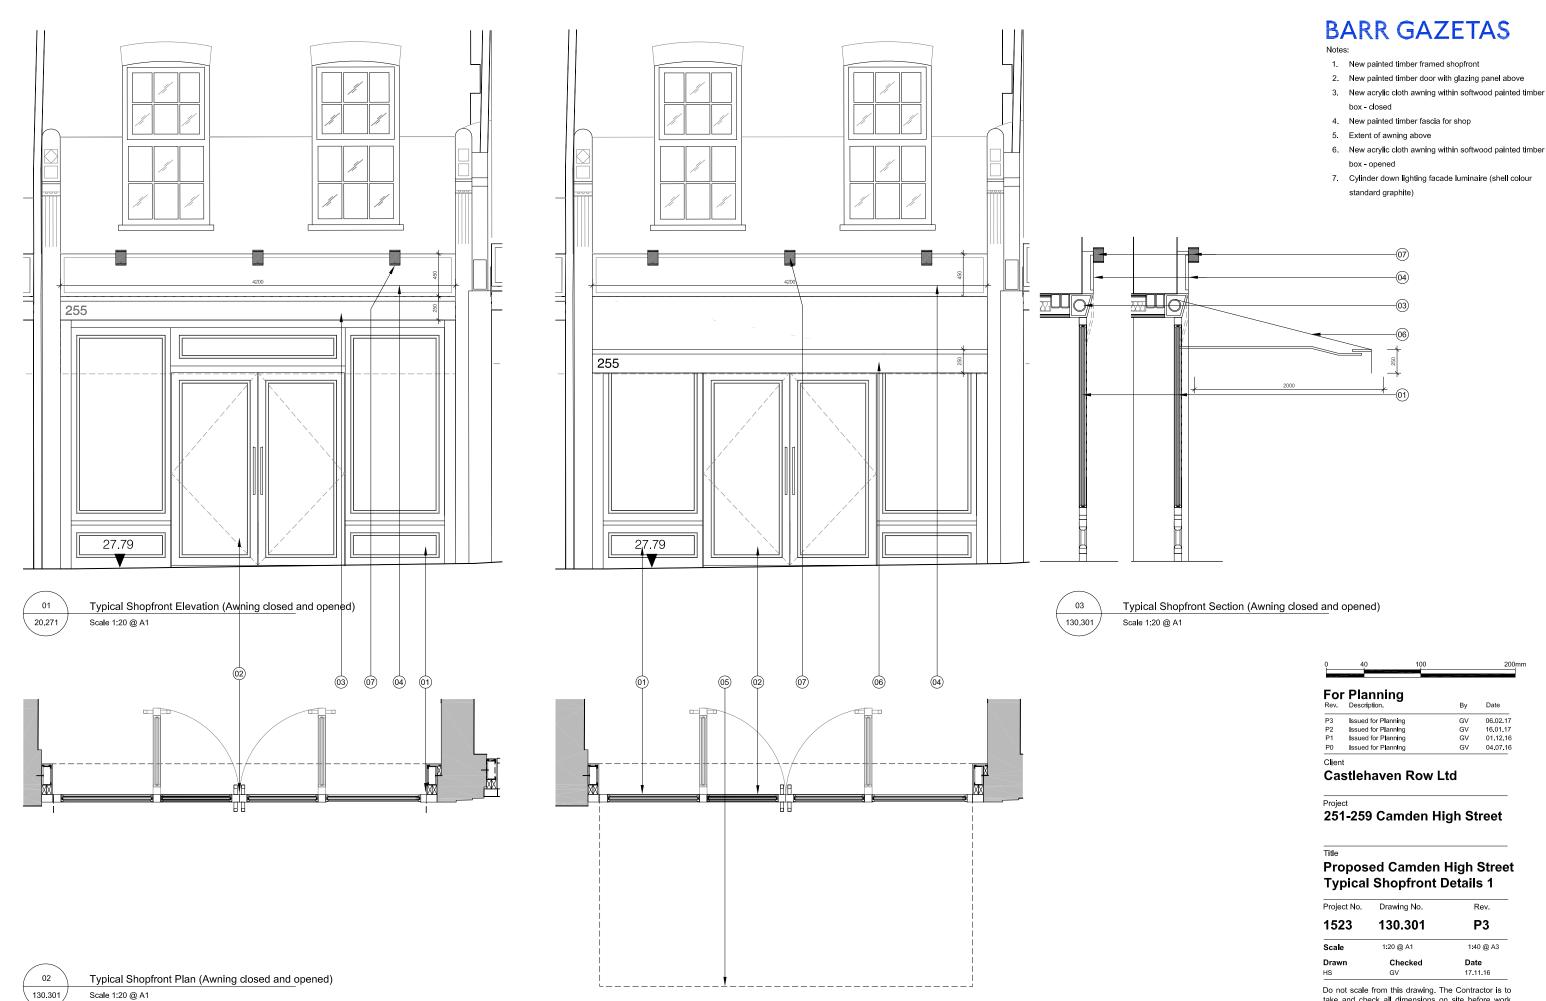

Proposed Camden High Street Shopfronts Elevation - Units 251-255 130\_304 Scale 1:40 @ A3

# **BARR GAZETAS**

- 1. New painted timber framed shopfront with timber inset panel (RAL Classic 5007)
- 2. New painted double timber doors with glazing panel above (RAL Classic 5007)
- 3. New acrylic cloth awning (RAL Classic 5007, 7040) within softwood painted timber box (RAL Classic 5007)
- 4. New painted timber fascia for shopfront signage (RAL Classic 5007)
- 6. Cylinder down lighting facade luminaire
  - (shell colour standard graphite)
- 7. Satin stainless steel ironmongery to doors
- 8. Existing facing bricks facade
- 9. New painted timber single door
- 10. New sliding folding shopfront to match adjacent shopfronts

## **Proposed Camden High Street Shopfronts Elevation Units 251-255**

| Project No. | Drawing No. | Rev.      |
|-------------|-------------|-----------|
| 1523        | 130.304     | P3        |
| Scale       | 1:20 @ A1   | 1:40 @ A3 |
| Drawn       | Checked     | Date      |
| HS          | GV          | 17.10.16  |