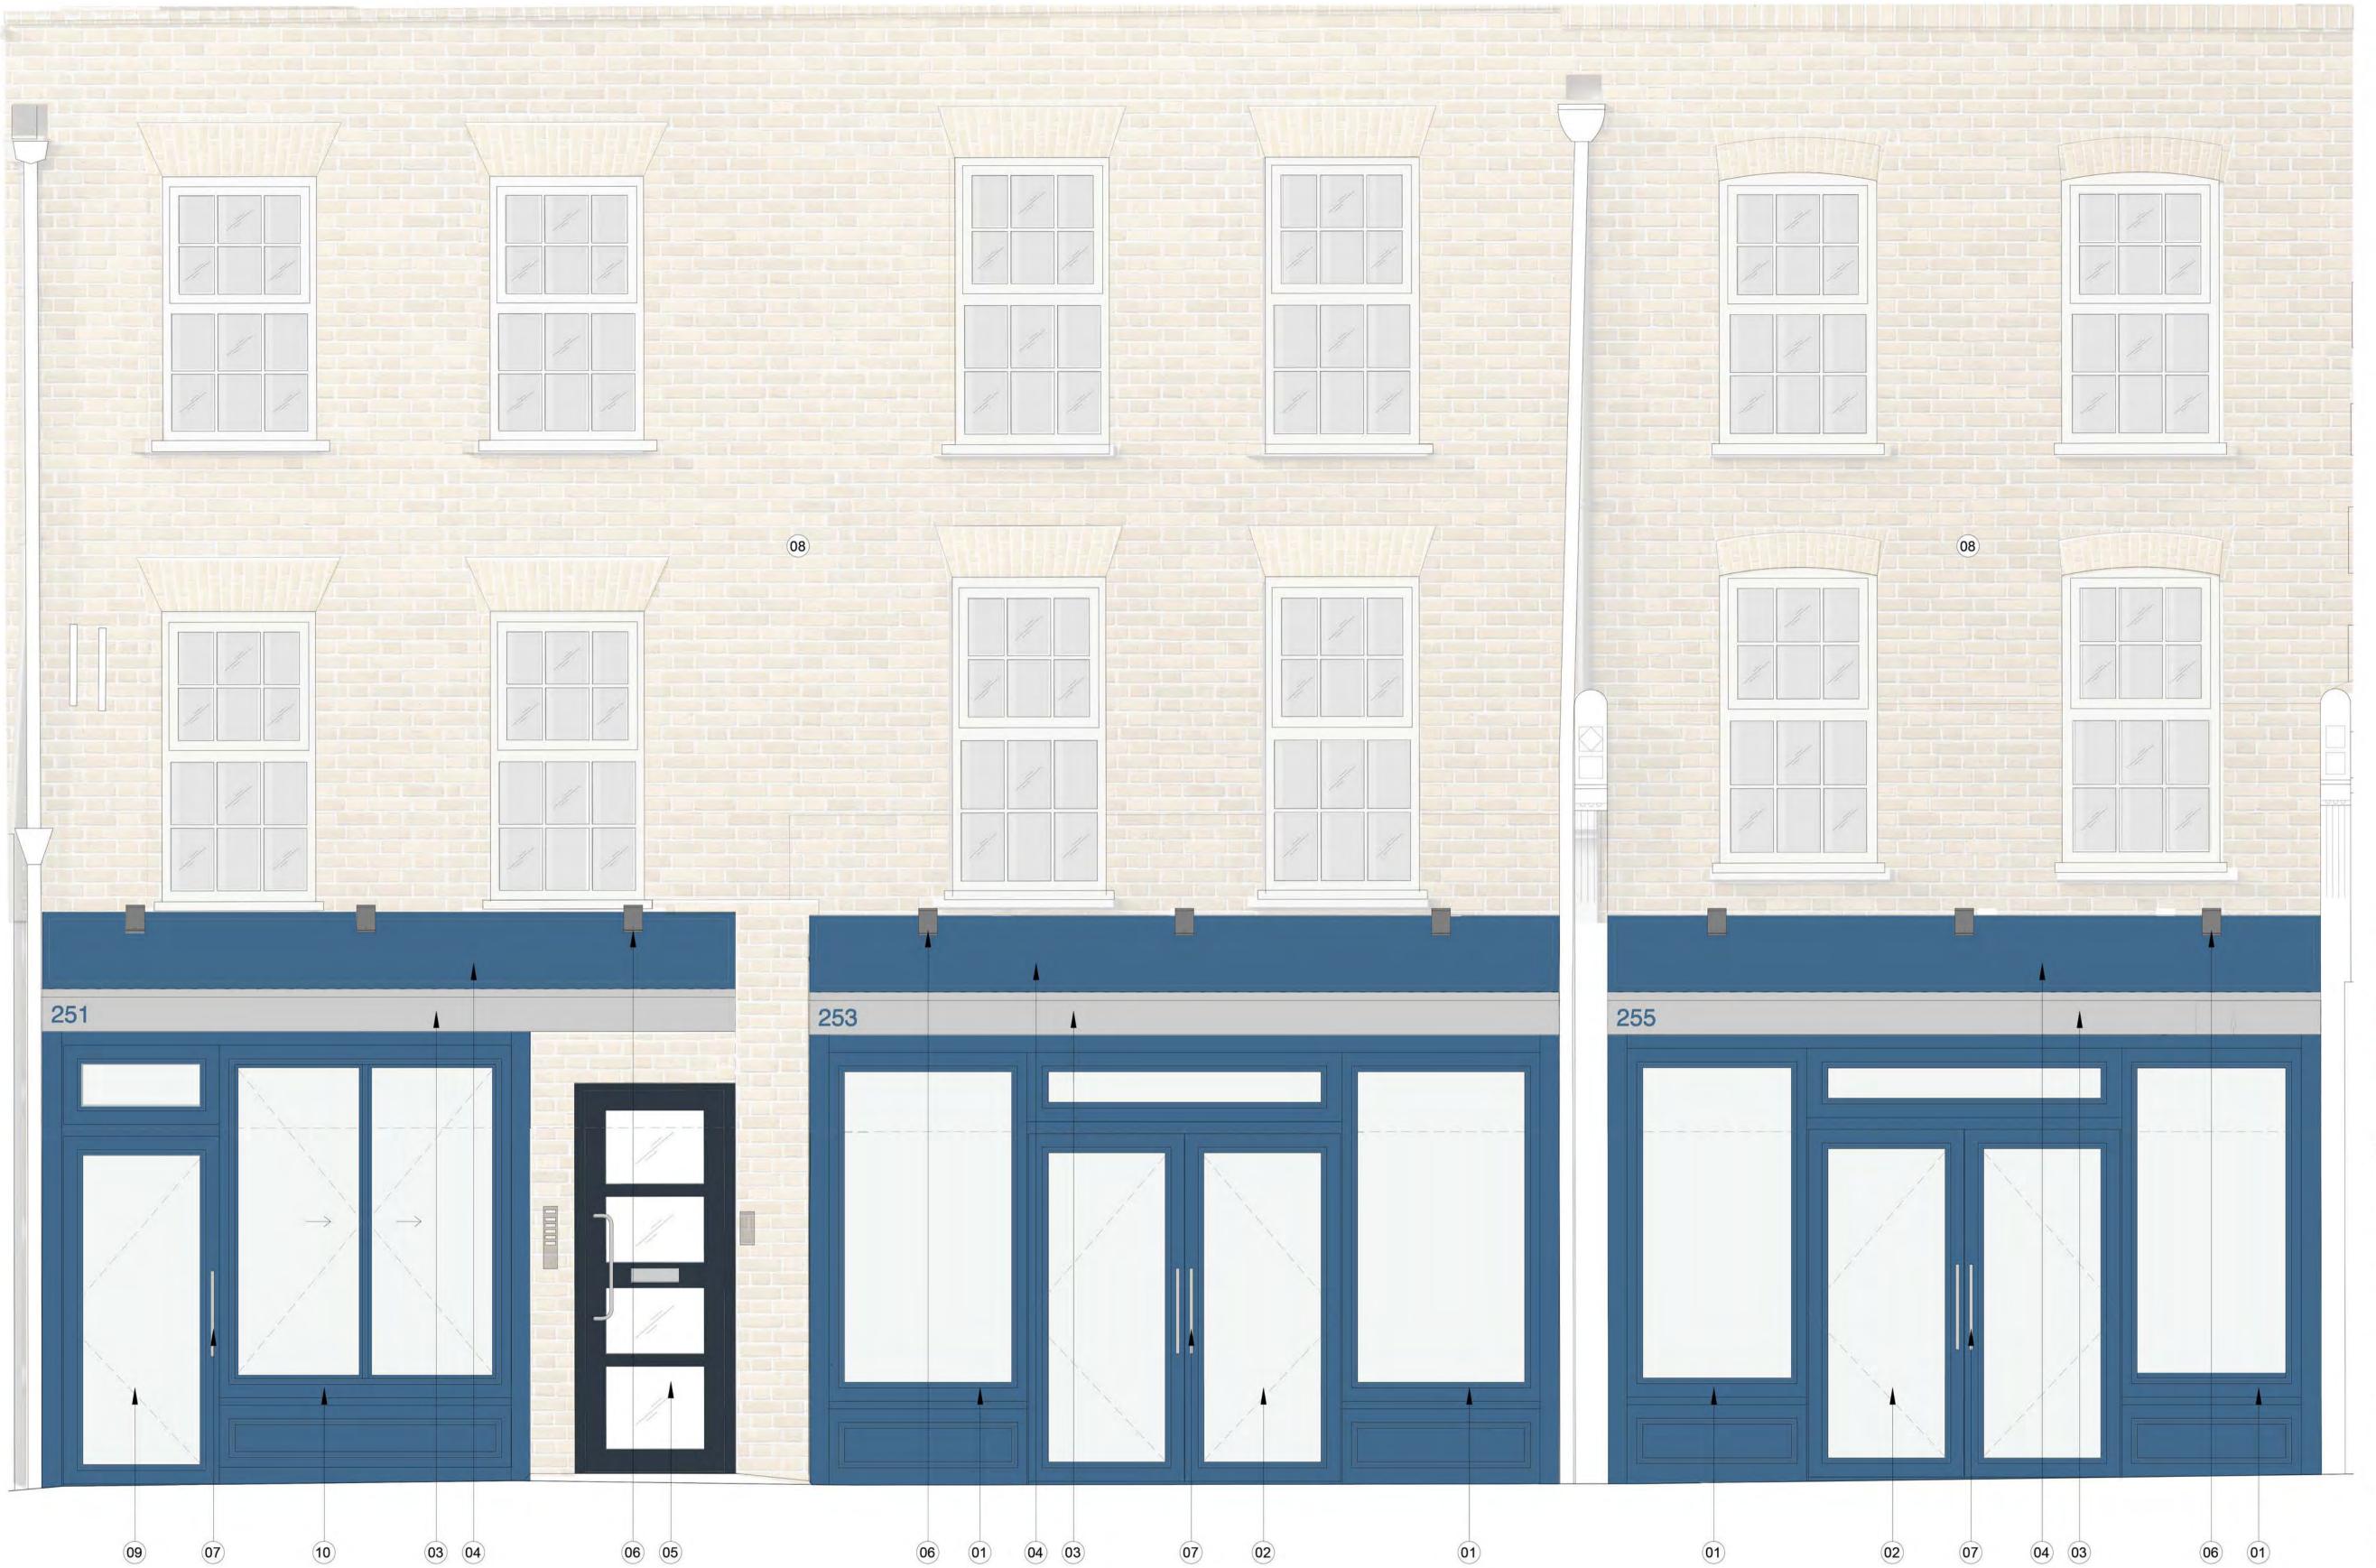

Proposed Camden High Street Shopfronts Elevation - Units 257-259

Scale 1:40 @ A3

### Note

- New painted timber framed shopfront with timber inset panel (RAL Classic 6028)
- New painted timber double doors with glazing panel
  above (RAL Classic 6028)
- above (RAL Classic 6028)

  3. New acrylic cloth awning (RAL Classic 6028, 7040)
- New painted timber fascia for shopfront signage (RAL Classic 6028)

within softwood painted timber box (RAL Classic 6028)

- 5. -
- Cylinder down lighting facade luminaire (shell colour standard graphite)
- 7. Satin stainless steel ironmongery to doors
- 8. Existing rendered facade

## Proposed Camden High Street Shopfronts Elevation Units 257-259

| Project No. | Drawing No. | Rev.      |
|-------------|-------------|-----------|
| 1523        | 130.305     | P3        |
| Scale       | 1:20 @ A1   | 1:40 @ A3 |
| Drawn       | Checked     | Date      |
| HS          | GV          | 17.11.16  |