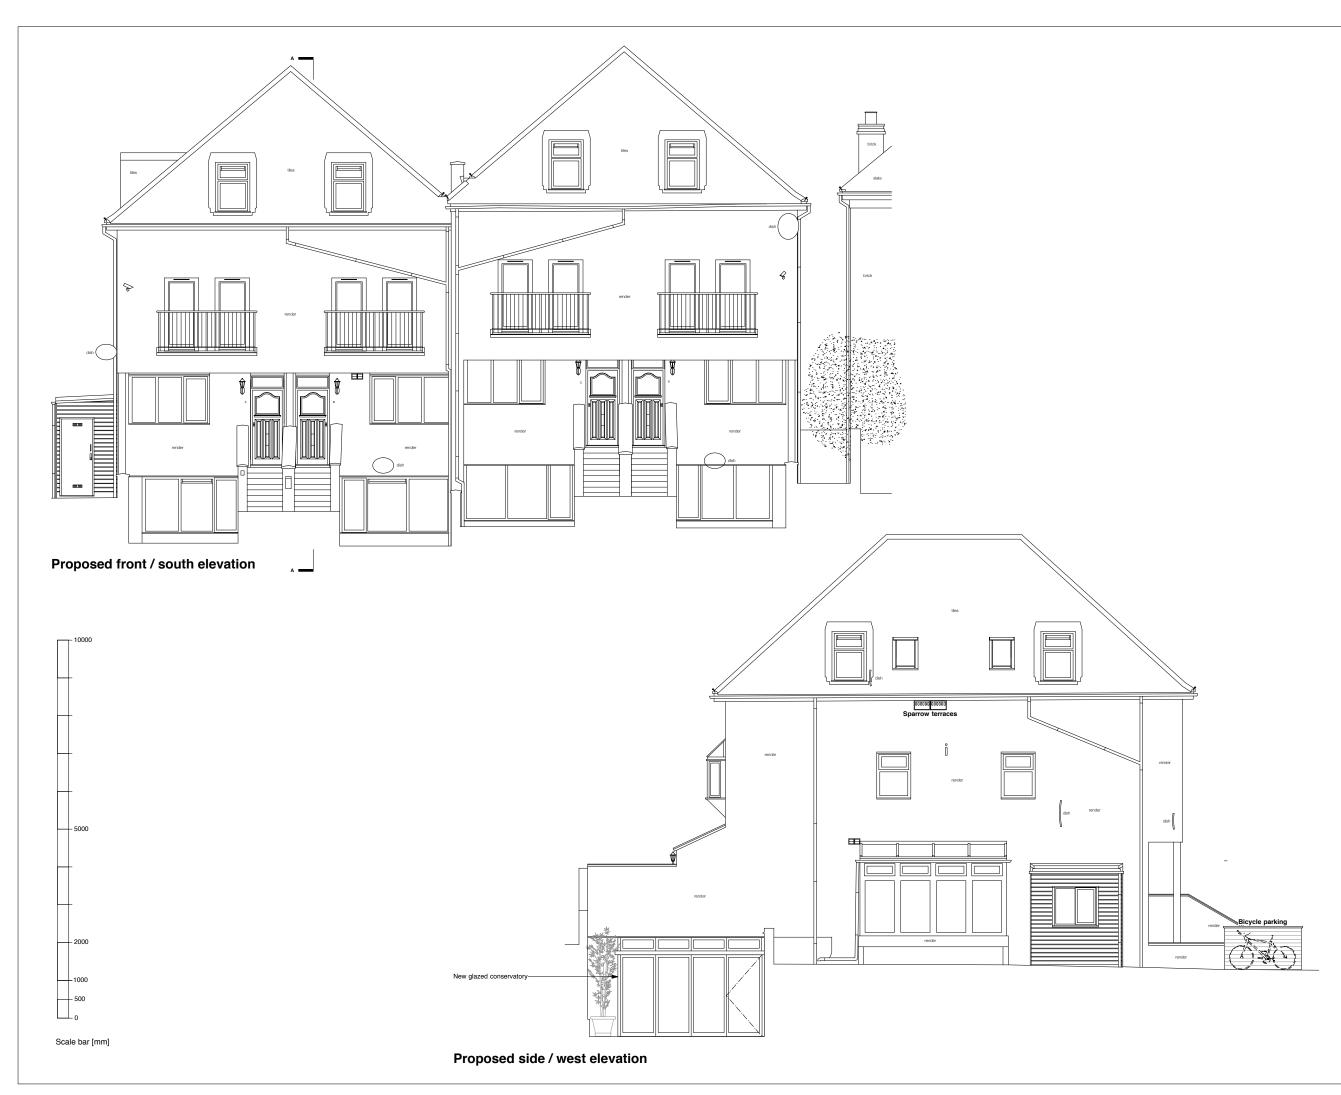

|                                                                                                                                                                                        |                                                                                                                                                                     | A3                                                                                                               |
|----------------------------------------------------------------------------------------------------------------------------------------------------------------------------------------|---------------------------------------------------------------------------------------------------------------------------------------------------------------------|------------------------------------------------------------------------------------------------------------------|
| Pl                                                                                                                                                                                     | ANNIN                                                                                                                                                               | G                                                                                                                |
| <ol> <li>Any discrepencie<br/>other documents sh<br/>consultants</li> <li>This drawing sho</li> </ol>                                                                                  | b be scaled from this<br>s found between this<br>lould be referred imm<br>uld be removed from<br>ed version is issued<br>opyright.<br>mm's.                         | s drawing and                                                                                                    |
| unless otherwise sta<br>proceeding.<br>2. Dimensions follow<br>these should be use<br>primary source for s<br>3. Dimensions follow<br>opening.                                         | i dimensions taken fr<br>tated, if in doubt confi<br>ved by [ref] indicate<br>d as check dims onl<br>etting out.<br>ved by [s/o] indicate<br>ved by [site] indicate | rm before<br>is reference dim,<br>y and not as the<br>es dim of structural                                       |
|                                                                                                                                                                                        |                                                                                                                                                                     |                                                                                                                  |
|                                                                                                                                                                                        |                                                                                                                                                                     |                                                                                                                  |
|                                                                                                                                                                                        |                                                                                                                                                                     |                                                                                                                  |
|                                                                                                                                                                                        |                                                                                                                                                                     |                                                                                                                  |
|                                                                                                                                                                                        |                                                                                                                                                                     |                                                                                                                  |
|                                                                                                                                                                                        |                                                                                                                                                                     |                                                                                                                  |
|                                                                                                                                                                                        |                                                                                                                                                                     |                                                                                                                  |
|                                                                                                                                                                                        |                                                                                                                                                                     |                                                                                                                  |
|                                                                                                                                                                                        |                                                                                                                                                                     |                                                                                                                  |
|                                                                                                                                                                                        |                                                                                                                                                                     |                                                                                                                  |
| PL2 ISSUED FOR P                                                                                                                                                                       |                                                                                                                                                                     | 07/02/17 TD<br>99/11/16 TD                                                                                       |
| PL1 ISSUED FOR PI<br>IF1 ISSUED FOR IN<br>REV DESCRIPTION<br>denhc<br>Architectural s<br>Garden flat /                                                                                 | LANNING<br>IFORMATION<br>Df-desig<br>services I Passive I<br>53 Norwood High                                                                                        | 09/11/16 TD<br>25/10/16 TD<br>DATE NAME                                                                          |
| PL1 ISSUED FOR PI<br>IF1 ISSUED FOR IN<br>REV DESCRIPTION<br>Architectural s<br>Garden flat /<br>London SE27<br>m 0 077 8899<br>PROJECT TITLE<br>34 SHOO                               | LANNING<br>FORMATION<br>Df-desig<br>services I Passive I<br>53 Norwood High<br>9TB<br>3396                                                                          | 09/11/16 TD<br>25/10/16 TD<br>DATE NAME                                                                          |
| PL1 ISSUED FOR PI<br>IF1 ISSUED FOR PI<br>IF2 USSUED FOR IN<br>DESCRIPTION<br>Architectural 3<br>Garden flat /<br>London SE27<br>m - 077 8899<br>PROJECT TITLE                         | LANNING<br>FORMATION<br>Df-desig<br>services I Passive I<br>53 Norwood High<br>9TB<br>3396                                                                          | 09/11/16 TD<br>25/10/16 TD<br>DATE NAME                                                                          |
| PLI ISSUED FOR PI<br>ISSUED FOR PI<br>REV DESCRIPTION<br>CONTINUE<br>Architectural I<br>Garden flat 1<br>London SE27<br>m - 077 8899<br>PROJECT ITILE<br>34 SHOOD<br>LONDON<br>NW2 3XJ | ANNING<br>FORMATION<br>Df-desig<br>services I Passive I<br>53 Norwood High<br>3396<br>TUP HILL<br>SCALE                                                             | 0/11/16         D           251/016         TD           DATE         NAME           House Design         Street |