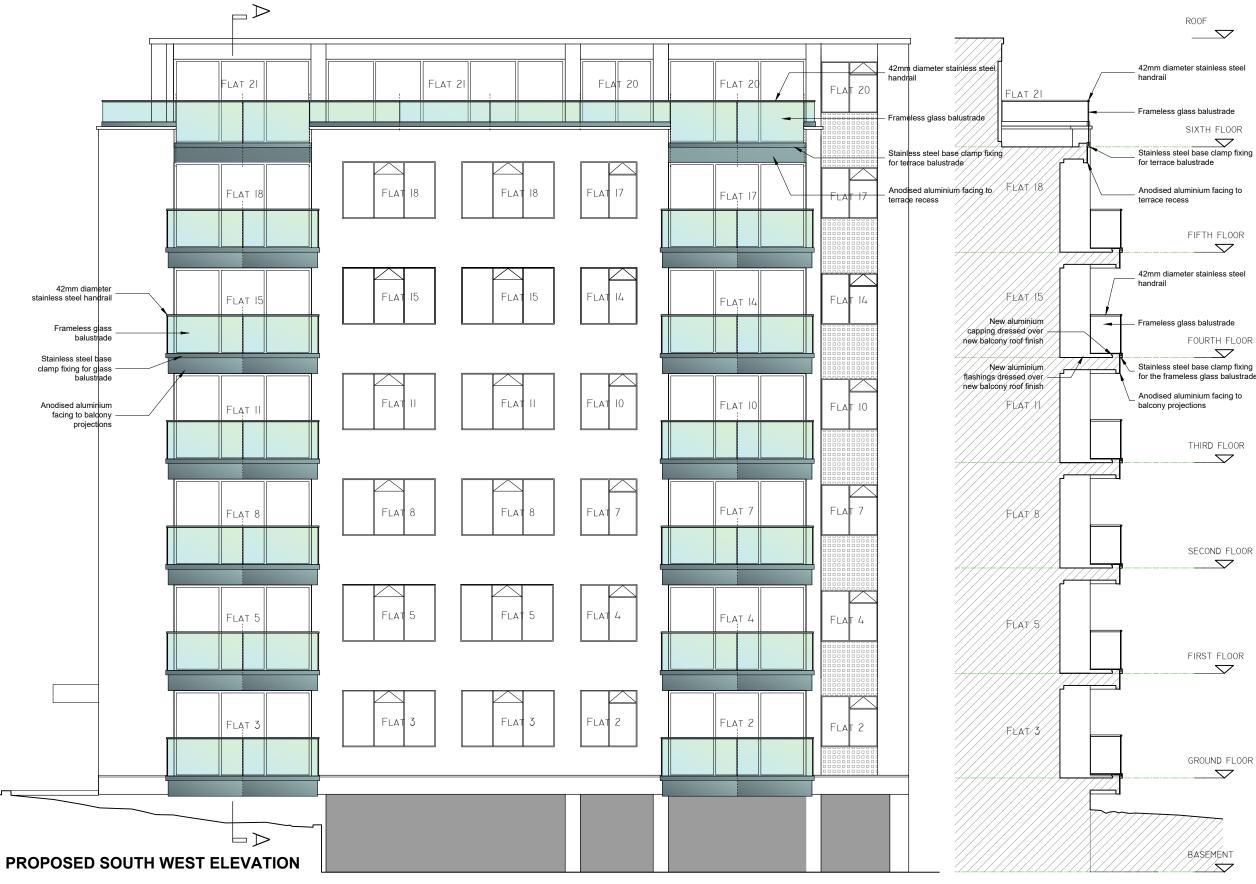

 
 SCALE - meters

 0
 1
 2
 3M
6M

**PROPOSED BALCONY SECTION A-A** 

Stainless steel base clamp fixing

for the frameless glass balustrade

SECOND FLOOR

rev

| Surveyors LLP | ian |
|---------------|-----|
|---------------|-----|

 Milton House, 1 Milton Road, Peterborough PE2 8DZ Tel: 01733 344695 •