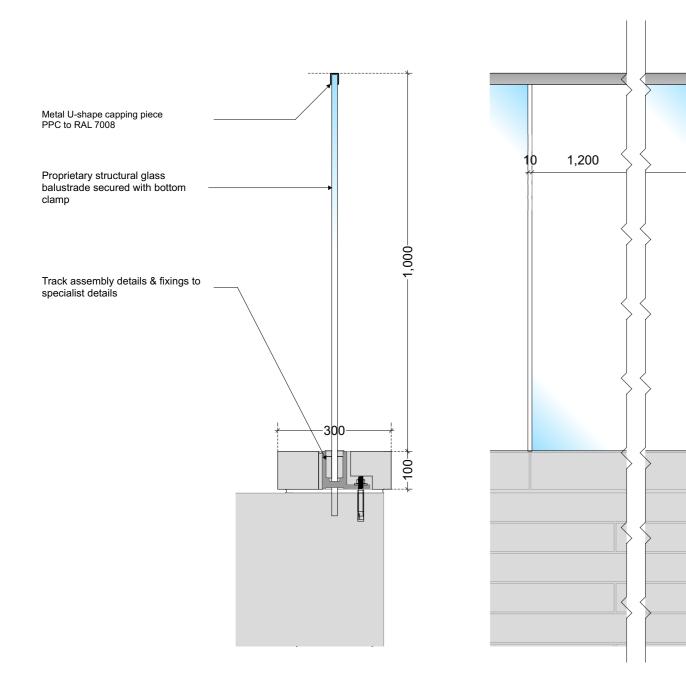

SECTION 1 - GLAZED BALUSTRADE GENERALLY TO LIGHTWELLS - TYPE BT1 1:10@A3

ELEVATION 1 - GLAZED BALUSTRADE GENRALLY TO LIGHTWELLS 1:10@A3

SECTION 2 - GLAZED BALUSTRADE GENERALLY TO ROOF/ TERRACES / BALCONIES - TYPE **BT1A** 1:10@A3

ELEVATION 2 - GLAZED BALUSTRADE GENERALLY TO ROOF/ TERRACES / BALCONIES 1:10@A3