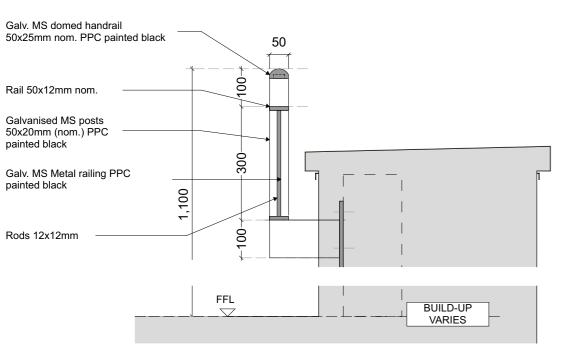

SECTION 1 - TYPICAL SIDE-FIXED MS METAL RAILING (MODERN)
TYPE - BT4
1:10@A3

SECTION 2 - TYPICAL SIDE-FIXED MS METAL HANDRAIL (MODERN) TYPE - BT5 1:10@A3

SECTION 3 - TYPICAL TOP-FIXED MS METAL HANDRAIL (MODERN) TYPE - BT5 1:10@A3

**ELEVATION 1** - TYPICAL SIDE-FIXED MS METAL RAILING (MODERN) 1:10@A3

**ELEVATION 2** - TYPICAL SIDE-FIXED MS METAL RAILING (MODERN) 1:10@A3

**ELEVATION 3** - TYPICAL TOP-FIXED MS METAL RAILING (MODERN) 1:10@A3