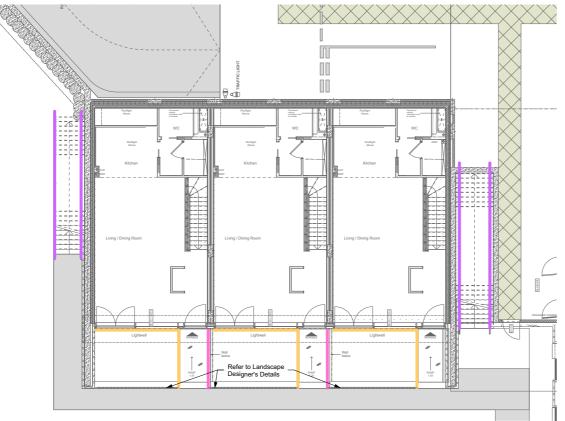

GROUND FLOOR 1:200@A3 Balustrading Types

BT1 | Glazed balustrade

BT2 | MS Metal railing PPC painted black to New Build

BT3 | MS metal railings hand painted black generally to Heritage Buildings. \*

BT4 | Side-fixed MS Metal railing PPC painted black to New Build

BT5 | MS Metal handrails PPC painted black generally to New Build

BT6 | Translucent glazed privacy screens - etched glass to both sides

\* Refer to BT3 Variation on Drawing 9000-DRG-00GN-DE004

BT7 | Existing Railing to be Refurbished