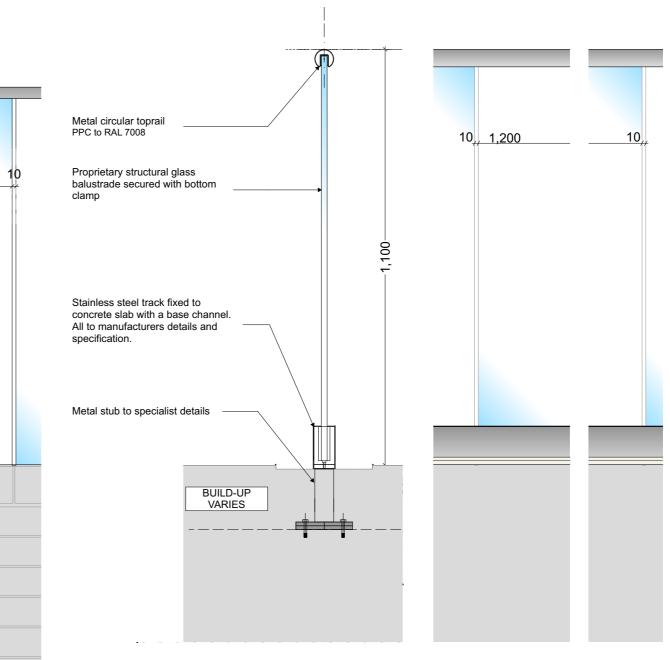

SECTION 1 - GLAZED BALUSTRADE GENERALLY TO LIGHTWELLS - TYPE BT1 1:10@A3

ELEVATION 1 - GLAZED BALUSTRADE GENRALLY TO LIGHTWELLS 1:10@A3

SECTION 2 - GLAZED BALUSTRADE GENERALLY TO ROOF/ TERRACES / BALCONIES - TYPE **BT1A** 1:10@A3

ELEVATION 2 - GLAZED BALUSTRADE GENERALLY TO ROOF/ TERRACES / BALCONIES 1:10@A3