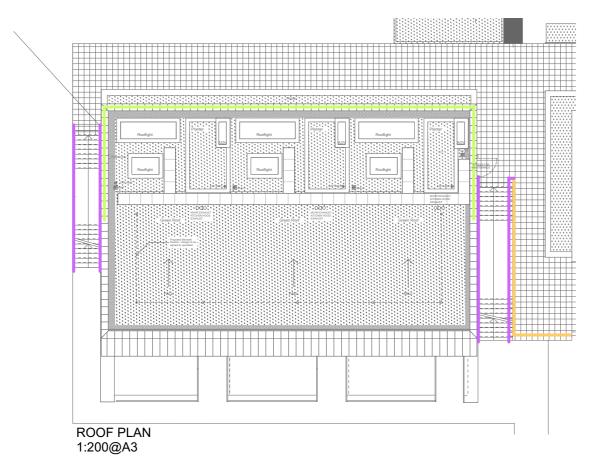

GROUND FLOOR 1:200@A3 Balustrading Types

BT1 | Glazed balustrade

BT2 | MS Metal railing PPC painted black to New Build

BT3 | MS metal railings hand painted black generally to Heritage Buildings. \*

BT4 | Side-fixed MS Metal railing PPC painted black to New Build

BT5 | MS Metal handrails PPC painted black generally to New Build

BT6 | Translucent glazed privacy screens - etched glass to both sides

\* Refer to BT3 Variation on Drawing 9000-DRG-00GN-DE004

BT7 | Existing Railing to be Refurbished