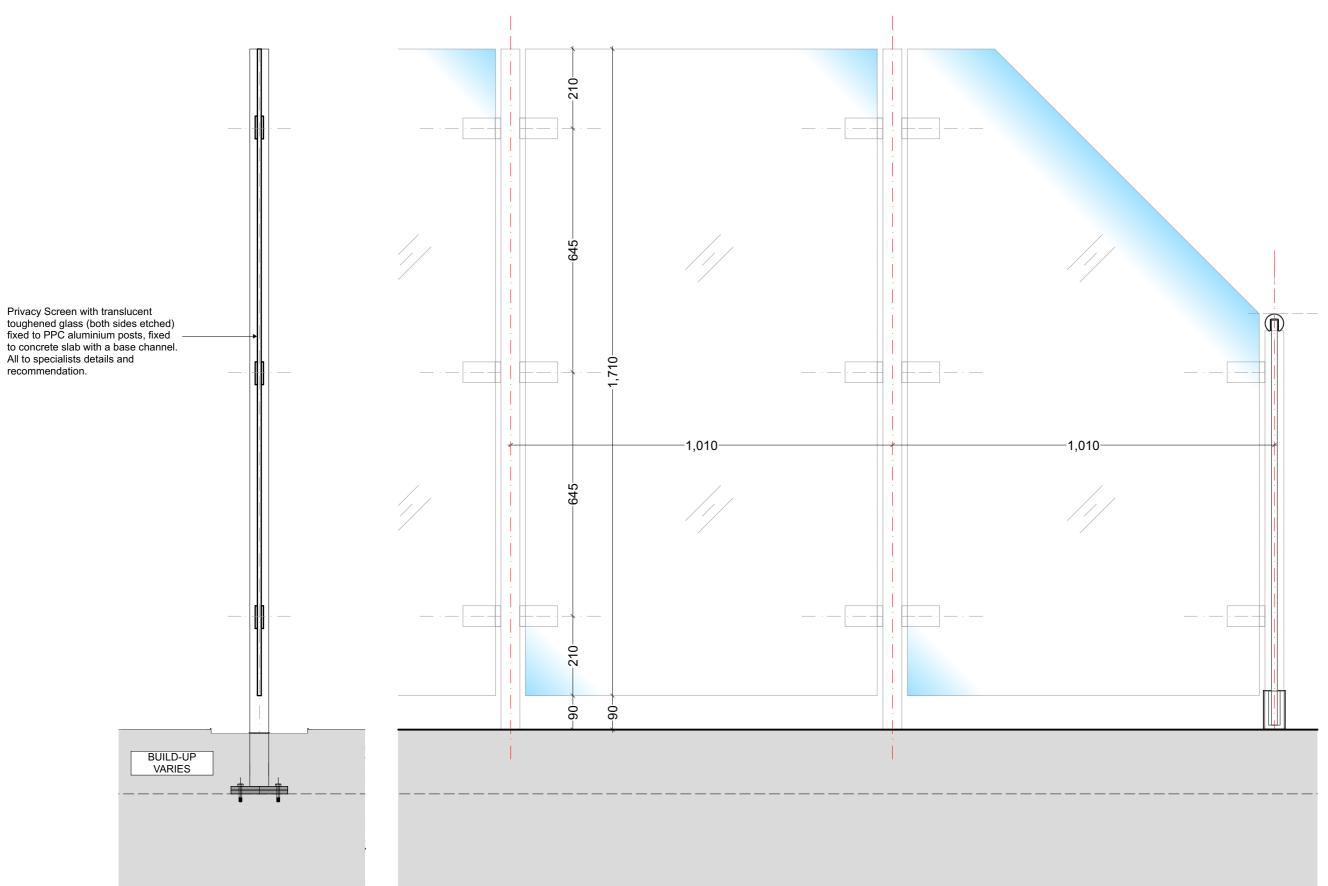

SECTION 1 - TRANSLUCENT GLAZED PRIVACY SCREENS 1:10@A3

**ELEVATION 1** - TRANSLUCENT GLAZED PRIVACY SCREENS 1:10@A3

A&Q PARTNERSHIP (LONDON) LTD
THE LUX BUILDING, 2-4 HOXTON SQUARE, LONDON N1 6 NU
Tel: 020 7613 2244 Fax: 020 7613 2642 Email:london@aqp.co.uk
ARCHITECTURE DESIGN MASTERPLANNING INTERIORS

BT5 | MS Metal handrails PPC painted black generally to New Build

BT6 | Translucent glazed privacy screens - etched glass to both sides

\* Refer to BT3 Variation on Drawing 9000-DRG-00GN-DE004

BT7 | Existing Railing to be Refurbished