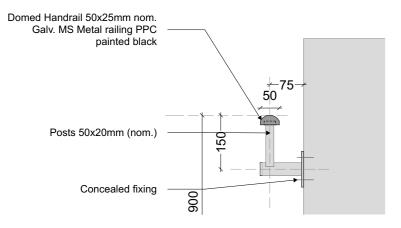

SECTION 1 - TYPICAL SIDE-FIXED MS METAL RAILING (MODERN)
TYPE - BT4
1:10@A3

SECTION 2 - TYPICAL SIDE-FIXED MS METAL HANDRAIL (MODERN) TYPE - BT5 1:10@A3

SECTION 3 - TYPICAL TOP-FIXED MS METAL HANDRAIL (MODERN) TYPE - BT5 1:10@A3

**ELEVATION 1** - TYPICAL SIDE-FIXED MS METAL RAILING (MODERN) 1:10@A3

**ELEVATION 2** - TYPICAL SIDE-FIXED MS METAL RAILING (MODERN) 1:10@A3

**ELEVATION 3** - TYPICAL TOP-FIXED MS METAL RAILING (MODERN) 1:10@A3