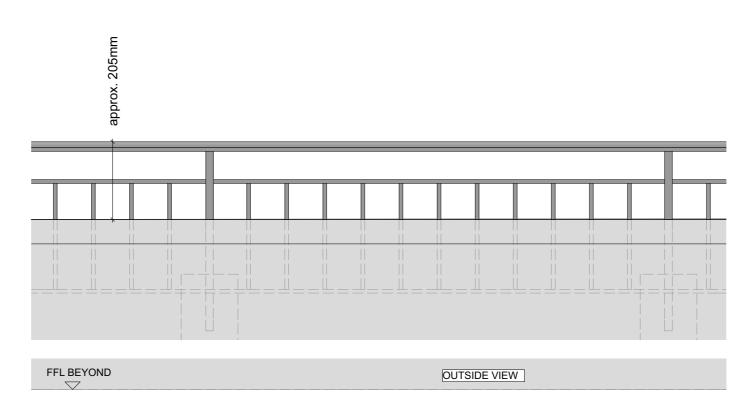

**ELEVATION 1** - TYPICAL SIDE-FIXED MS METAL RAILING (MODERN) 1:10@A3

**ELEVATION 2** - TYPICAL SIDE-FIXED MS METAL RAILING (MODERN) 1:10@A3

**ELEVATION 3** - TYPICAL TOP-FIXED MS METAL RAILING (MODERN) 1:10@A3