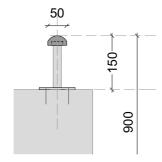

SECTION 1 - TYPICAL SIDE-FIXED MS METAL RAILING (MODERN)
TYPE - BT4
1:10@A3

SECTION 2 - TYPICAL SIDE-FIXED MS METAL HANDRAIL (MODERN) TYPE - BT5 1:10@A3

SECTION 3 - TYPICAL TOP-FIXED MS METAL HANDRAIL (MODERN) TYPE - BT5 1:10@A3

**ELEVATION 1** - TYPICAL SIDE-FIXED MS METAL RAILING (MODERN) 1:10@A3

**ELEVATION 2** - TYPICAL SIDE-FIXED MS METAL RAILING (MODERN) 1:10@A3

**ELEVATION 3** - TYPICAL TOP-FIXED MS METAL RAILING (MODERN) 1:10@A3