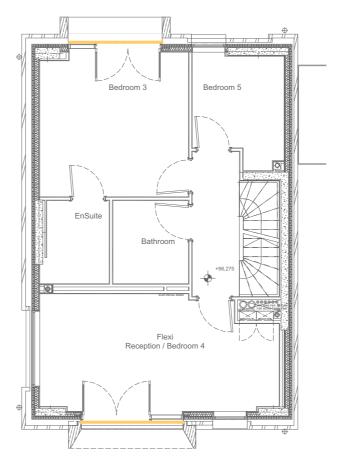

FIRST FLOOR PLAN 1:100@A3

Balustrading Types BT1 | Glazed balustrade BT2 MS Metal railing PPC painted black to New Build BT3 MS metal railings hand painted black generally to Heritage Buildings. \* BT4 | Side-fixed MS Metal railing PPC painted black to New Build BT5 | MS Metal handrails PPC painted black generally to New Build BT6 | Translucent glazed privacy screens - etched glass to both sides BT7 | Existing Railing to be Refurbished \* Refer to BT3 Variation on Drawing 9000-DRG-00GN-DE004 