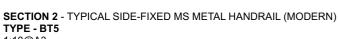

SECTION 3 - TYPICAL TOP-FIXED MS METAL HANDRAIL (MODERN) TYPE - BT5 1:10@A3 **ELEVATION 3 -** TYPICAL TOP-FIXED MS METAL RAILING (MODERN) 1:10@A3