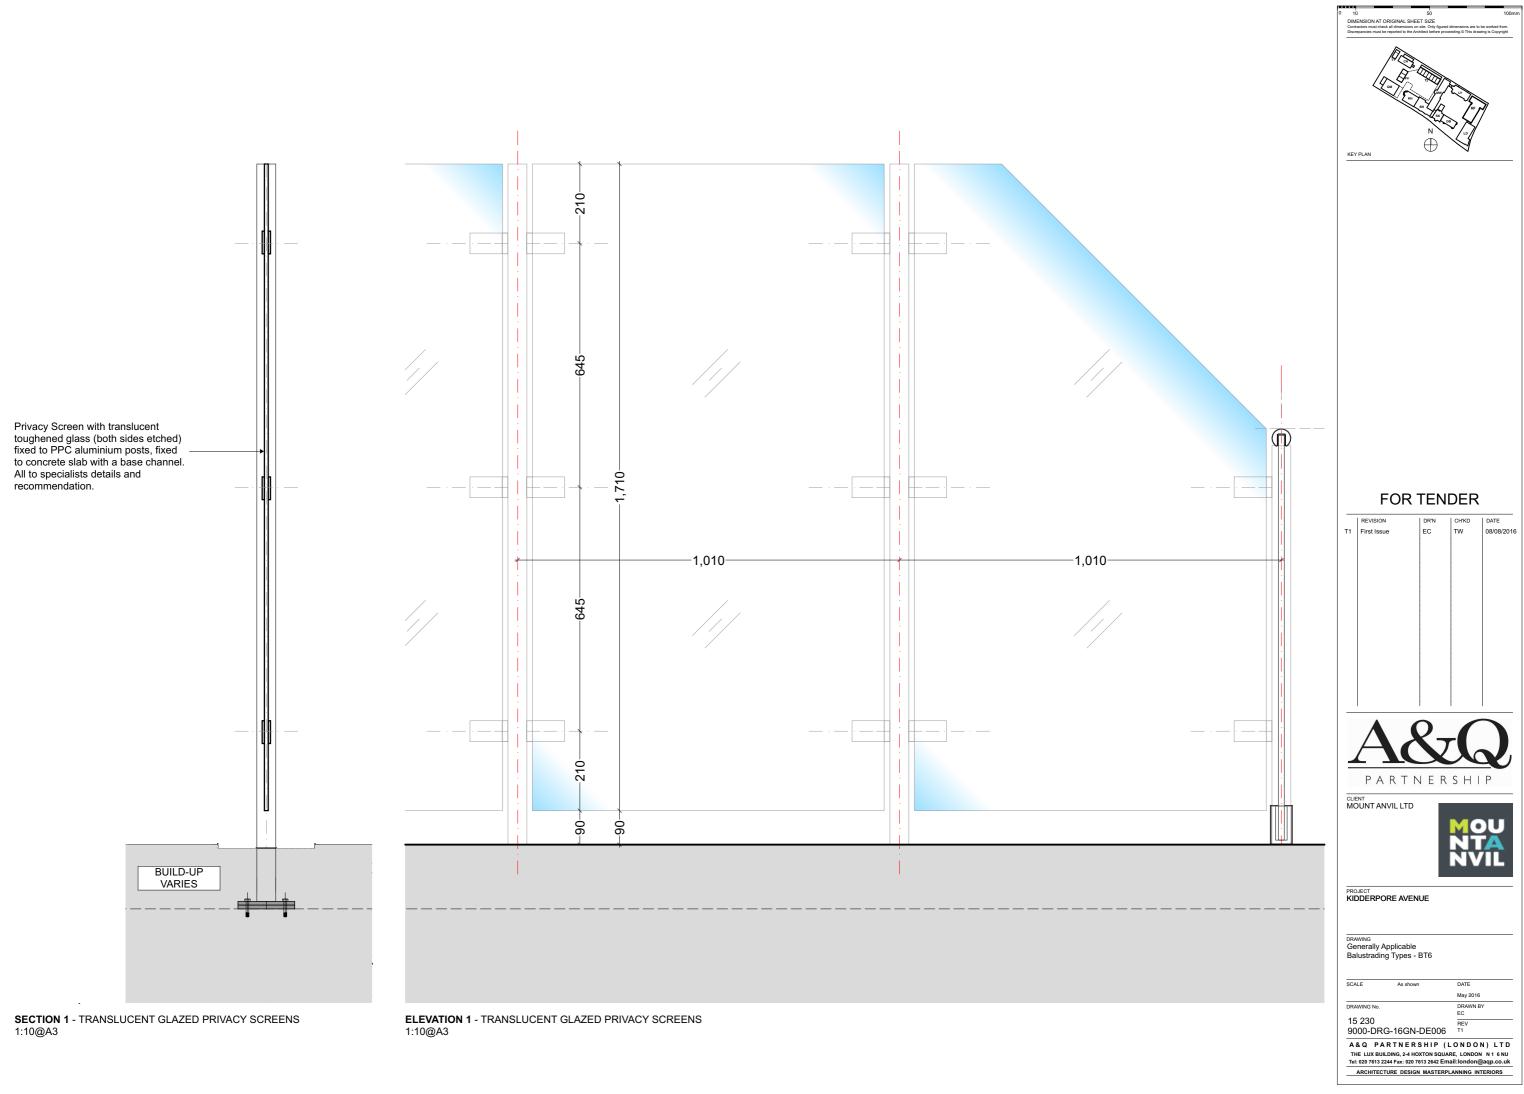

FIRST FLOOR PLAN 1:100@A3

Balustrading Types BT1 | Glazed balustrade BT2 MS Metal railing PPC painted black to New Build BT3 MS metal railings hand painted black generally to Heritage Buildings. \* BT4 | Side-fixed MS Metal railing PPC painted black to New Build BT5 | MS Metal handrails PPC painted black generally to New Build BT6 | Translucent glazed privacy screens - etched glass to both sides BT7 | Existing Railing to be Refurbished \* Refer to BT3 Variation on Drawing 9000-DRG-00GN-DE004 

SECOND FLOOR 1:200@A3

FIRST FLOOR 1:200@A3

> Balustrading Types BT1 | Glazed balustrade BT2 | MS Metal railing PPC painted black to New Build BT3 | MS metal railings hand painted black generally to Heritage Buildings. \* BT4 | Side-fixed MS Metal railing PPC painted black to New Build BT5 | MS Metal handrails PPC painted black generally to New Build BT6 | Translucent glazed privacy screens - etched glass to both sides BT7 | Existing Railing to be Refurbished | \* Refer to BT3 Variation on Drawing 9000-DRG-00GN-DE004