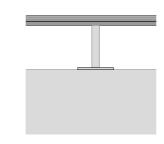

SECTION 3 - TYPICAL TOP-FIXED MS METAL HANDRAIL (MODERN) TYPE - BT5 1:10@A3 **ELEVATION 3 -** TYPICAL TOP-FIXED MS METAL RAILING (MODERN) 1:10@A3