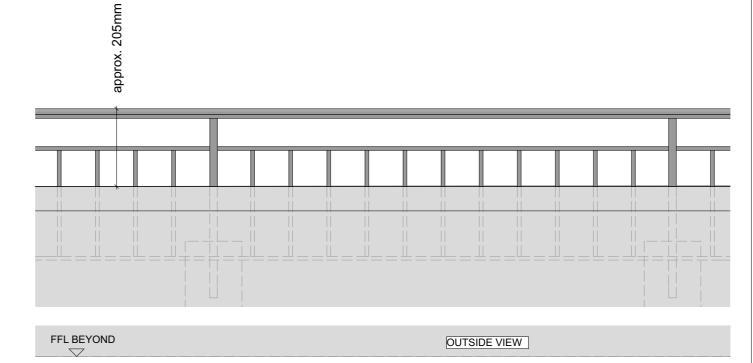

SECTION 1 - GLAZED BALUSTRADE GENERALLY TO LIGHTWELLS - TYPE BT1 1:10@A3

900

Concealed fixing

1:10@A3

**ELEVATION 1** - TYPICAL SIDE-FIXED MS METAL RAILING (MODERN) 1:10@A3

**ELEVATION 2** - TYPICAL SIDE-FIXED MS METAL RAILING (MODERN) 1:10@A3