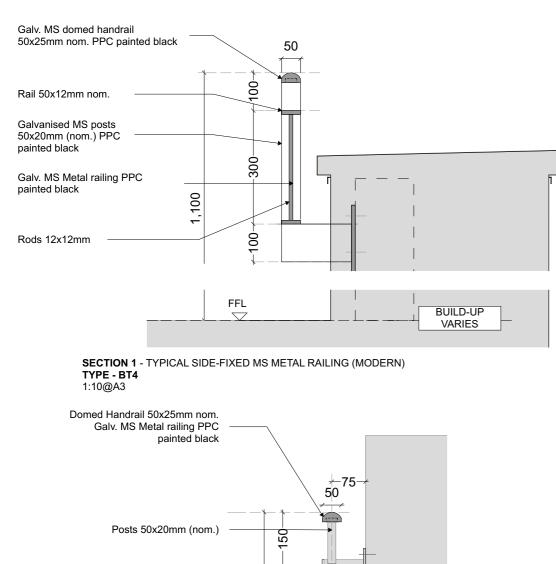

FIRST FLOOR PLAN 1:100@A3

Balustrading Types BT1 | Glazed balustrade BT2 MS Metal railing PPC painted black to New Build BT3 MS metal railings hand painted black generally to Heritage Buildings. \* BT4 | Side-fixed MS Metal railing PPC painted black to New Build BT5 | MS Metal handrails PPC painted black generally to New Build BT6 | Translucent glazed privacy screens - etched glass to both sides BT7 | Existing Railing to be Refurbished \* Refer to BT3 Variation on Drawing 9000-DRG-00GN-DE004 

SECOND FLOOR 1:200@A3

FIRST FLOOR 1:200@A3

> Balustrading Types BT1 | Glazed balustrade BT2 | MS Metal railing PPC painted black to New Build BT3 | MS metal railings hand painted black generally to Heritage Buildings. \* BT4 | Side-fixed MS Metal railing PPC painted black to New Build BT5 | MS Metal handrails PPC painted black generally to New Build BT6 | Translucent glazed privacy screens - etched glass to both sides BT7 | Existing Railing to be Refurbished | \* Refer to BT3 Variation on Drawing 9000-DRG-00GN-DE004