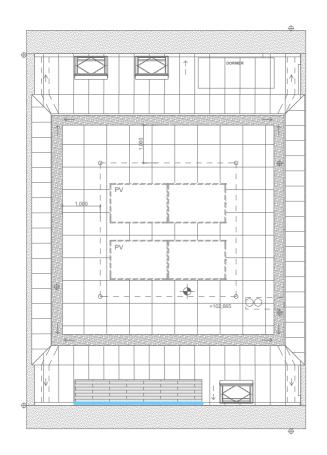

FIRST FLOOR PLAN 1:100@A3

Balustrading Types BT1 | Glazed balustrade BT2 MS Metal railing PPC painted black to New Build BT3 MS metal railings hand painted black generally to Heritage Buildings. \* BT4 | Side-fixed MS Metal railing PPC painted black to New Build BT5 | MS Metal handrails PPC painted black generally to New Build BT6 | Translucent glazed privacy screens - etched glass to both sides BT7 | Existing Railing to be Refurbished \* Refer to BT3 Variation on Drawing 9000-DRG-00GN-DE004 