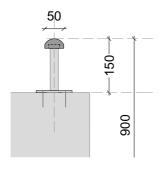

SECTION 3 - TYPICAL TOP-FIXED MS METAL HANDRAIL (MODERN) TYPE - BT5 1:10@A3 **ELEVATION 3 -** TYPICAL TOP-FIXED MS METAL RAILING (MODERN) 1:10@A3