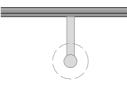

SECTION 3 - TYPICAL TOP-FIXED MS METAL HANDRAIL (MODERN) TYPE - BT5 1:10@A3 **ELEVATION 3 -** TYPICAL TOP-FIXED MS METAL RAILING (MODERN) 1:10@A3