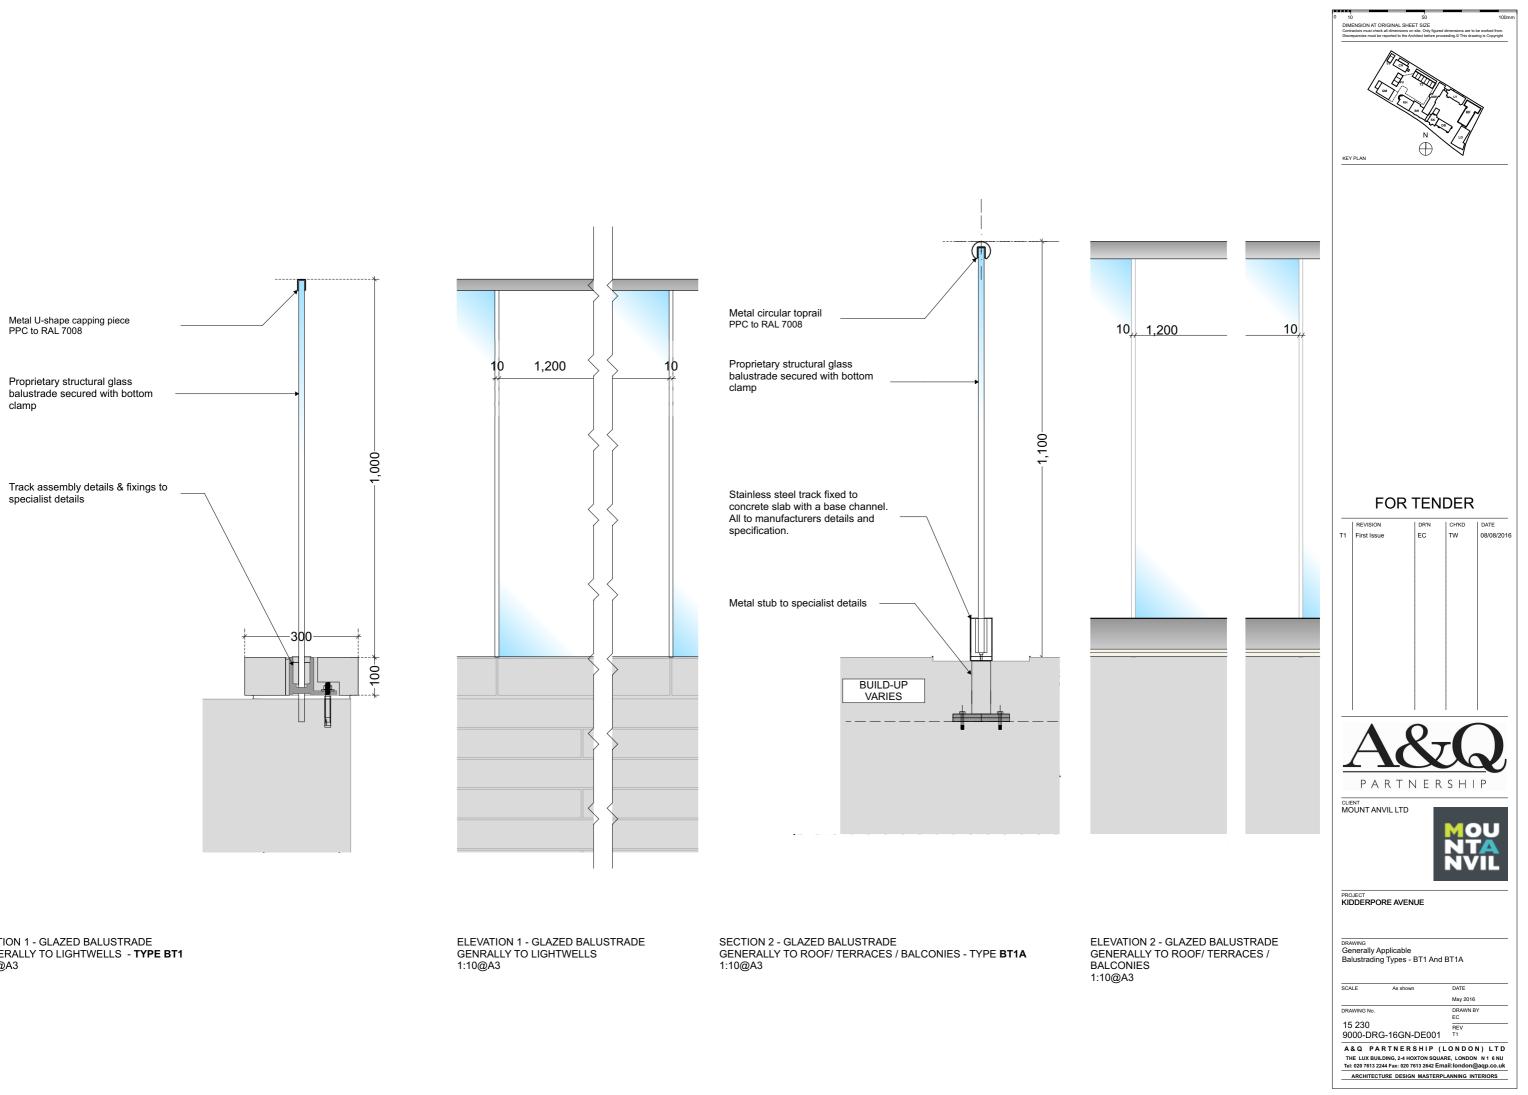

SECTION 1 - GLAZED BALUSTRADE GENERALLY TO LIGHTWELLS - TYPE BT1 1:10@A3

900

Concealed fixing

1:10@A3

**ELEVATION 1** - TYPICAL SIDE-FIXED MS METAL RAILING (MODERN) 1:10@A3

**ELEVATION 2** - TYPICAL SIDE-FIXED MS METAL RAILING (MODERN) 1:10@A3