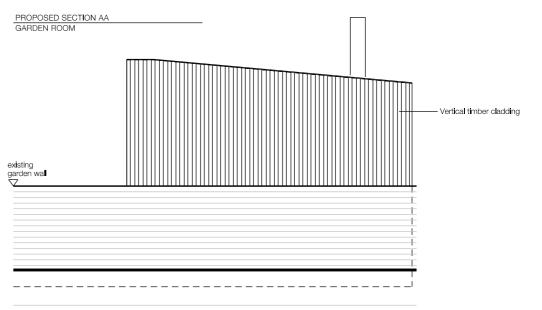

Drawing Status Planning

Drawing Name Proposed Section AA and Elevations Garden Room

Drawing Number 1004\_200\_006

31A Galsford Street London NW5 2EB