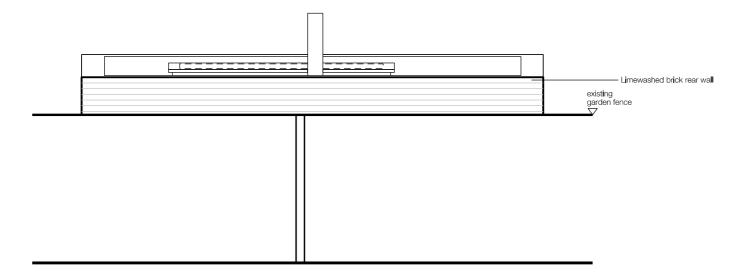

PROPOSED NORTH ELEVATION
GARDEN ROOM - SHUTTERS OPEN

PROPOSED NORTH ELEVATION
GARDEN ROOM - SHUTTERS CLOSED

PROPOSED SOUTH ELEVATION FROM ADJACENT PROPERTY - NO. 88/86 GAISFORD STREET

SCALE

PROPOSED ELEVATION FROM ADJACENT PROPERTY - NO. 53 CAVERSHAM ROAD GARDEN ROOM