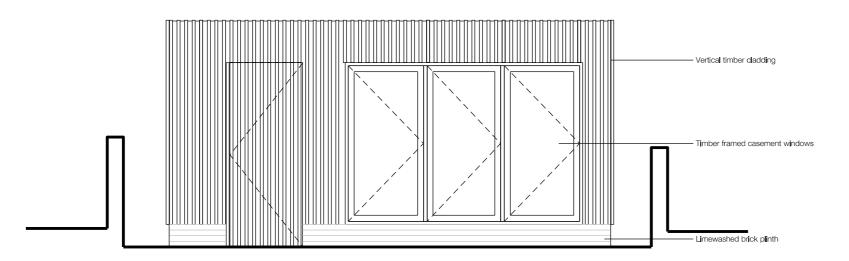

PROPOSED NORTH ELEVATION
GARDEN ROOM - SHUTTERS OPEN

PROPOSED NORTH ELEVATION
GARDEN ROOM - SHUTTERS CLOSED

PROPOSED SOUTH ELEVATION FROM ADJACENT PROPERTY - NO. 88/86 GAISFORD STREET

SCALE

PROPOSED ELEVATION FROM ADJACENT PROPERTY - NO. 53 CAVERSHAM ROAD GARDEN ROOM