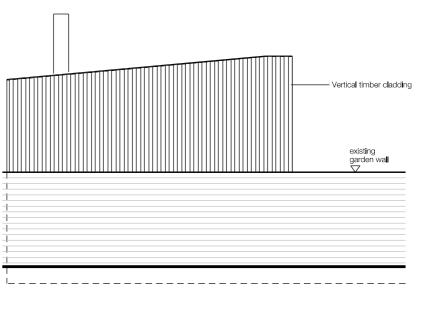

Drawing Status Planning

Drawing Name Proposed Section AA and Elevations Garden Room

Drawing Number 1004\_200\_006

31A Galsford Street London NW5 2EB