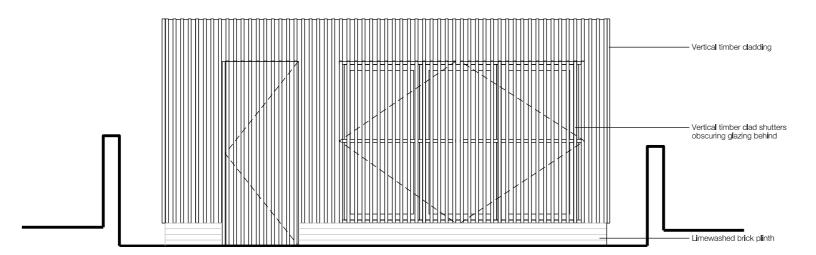

PROPOSED NORTH ELEVATION
GARDEN ROOM - SHUTTERS OPEN

PROPOSED NORTH ELEVATION
GARDEN ROOM - SHUTTERS CLOSED

PROPOSED SOUTH ELEVATION FROM ADJACENT PROPERTY - NO. 88/86 GAISFORD STREET

SCALE

PROPOSED ELEVATION FROM ADJACENT PROPERTY - NO. 53 CAVERSHAM ROAD GARDEN ROOM