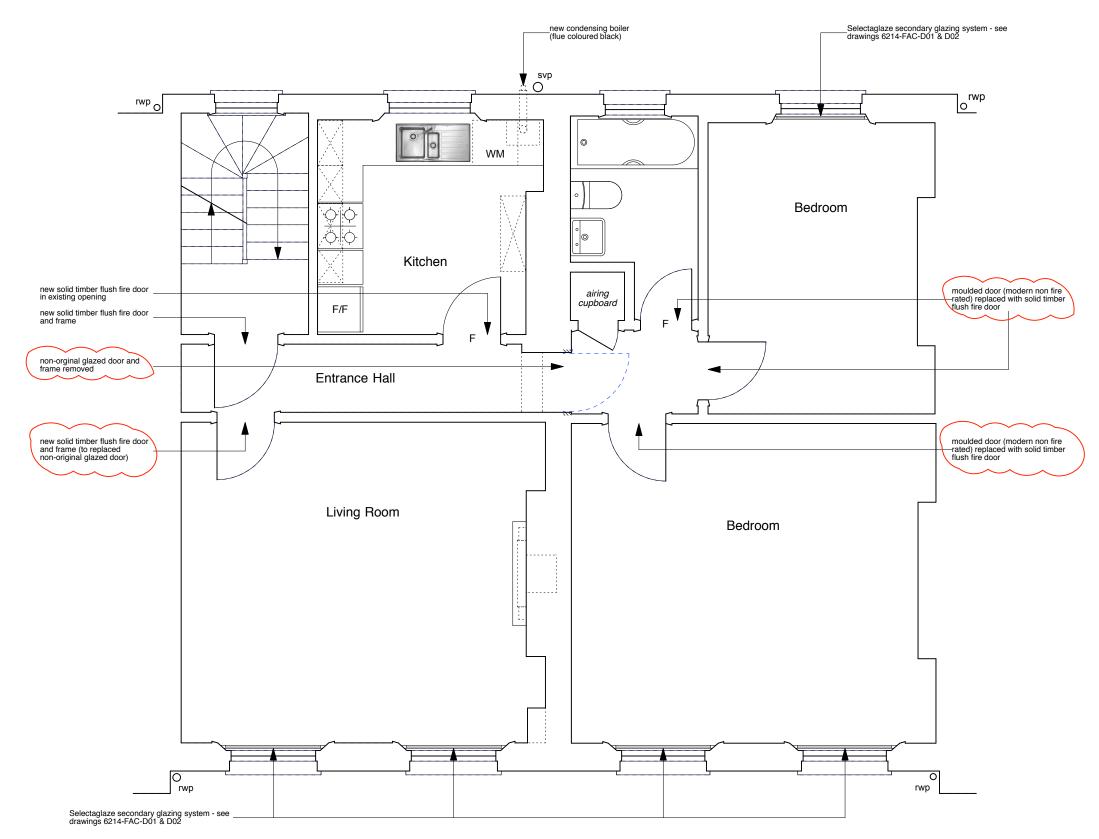

NOTE:

Existing, non fire-rated flush internal doors to be replaced with solid timber flush fire doors.

Defective, non-original sash windows to be replaced like-for-like but without horns and using stretched ovolo mouldings/glazing bars & hardwood cills.

Rev A - 25/01/17 - revised as indicated

PROJECT 5 ARCHITECTURE LLP 8 Waterson Street London E2 8HL

T: +44 (0)20 7739 9131 F: +44 (0)20 7739 3687 E: info@p5a.co.uk

job title

36-38 FREDERICK STREET, LONDON WC1X 0ND SECOND FLOOR PLAN - PROPOSED

drawing no. scale drawn 1:50 @ A3 SA checked date OCT 2016 XX

6214-FS36+38-P04A