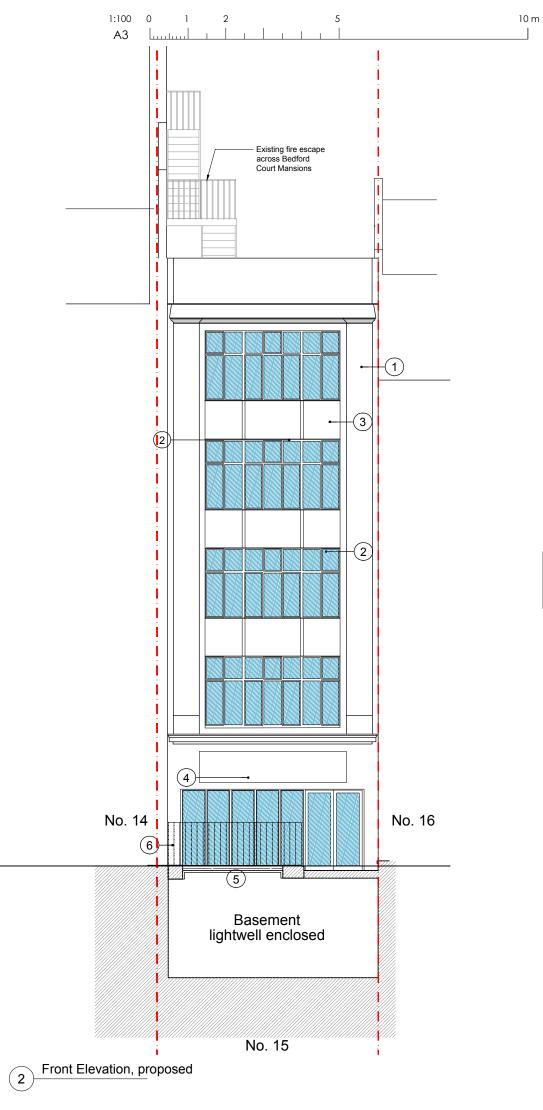

#### Key of materials:

- 1 Facade painted cream colour, as existing.
- 2 Existing window frames painted dark grey, RAL 7024
- 3 Panel painted light grey, RAL 7035
- 4 Signage
- (5) New glazed roof light to enclosed basement
- 6 Existing railings, retained and redecorated dark grey, RAL 7024

### Proposed Roof Plan and Front Elevation

| DRAWN BY | DATE   | CHECKED  |
|----------|--------|----------|
| EL       | Feb 16 | GH       |
| SCALE    | SIZE   | STATUS   |
| 1:100    | A3     | Planning |