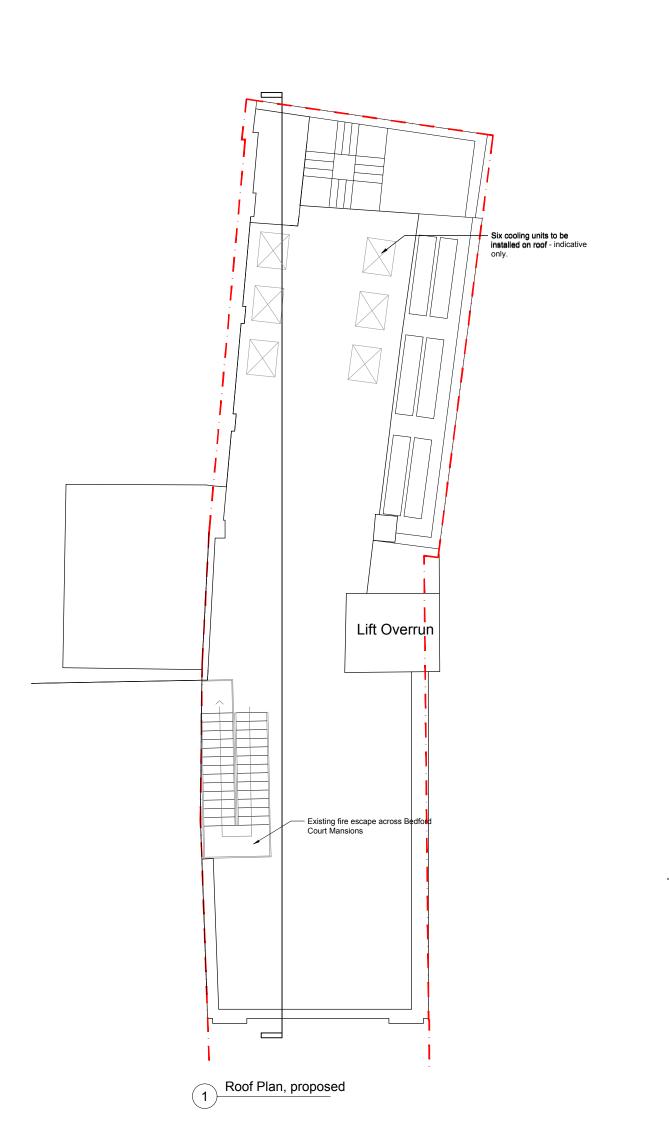

### Proposed Roof Plan and Front Elevation

| DRAWN BY | DATE   | CHECKED  |
|----------|--------|----------|
| EL       | Feb 16 | GH       |
| SCALE    | SIZE   | STATUS   |
| 1:100    | A3     | Planning |