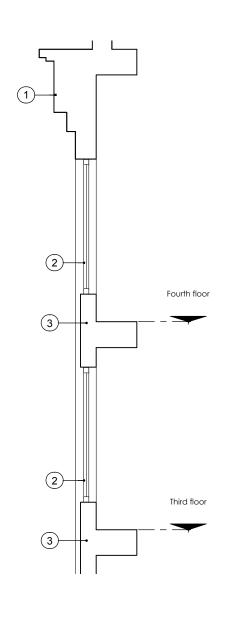

## Key of materials:

- (1) Facade painted cream colour, as existing.
- 2 Existing window frames painted dark grey, RAL 7024
- 3 Panel painted light grey, RAL 7035
- 4 Signage
- 5 New glazed roof light to enclosed basement
- 6 Existing railings, retained and redecorated dark grey, RAL 7024

832 - DG - XX05

First floor

Detail Section 2 Through Front Elevation

Detail Section 1

Through Front Elevation

4 5 **Detail Front Elevation**