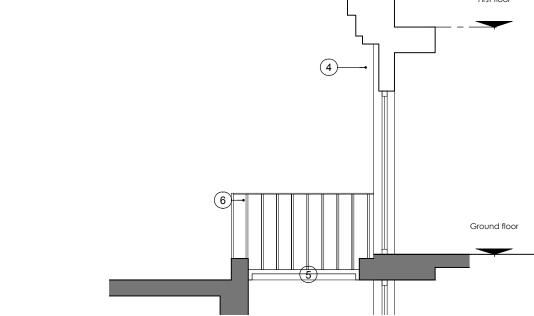

## Key of materials:

- (1) Facade painted cream colour, as existing.
- 2 Existing window frames painted dark grey, RAL 7024
- 3 Panel painted light grey, RAL 7035
- 4 Signage
- 5 New glazed roof light to enclosed basement
- 6 Existing railings, retained and redecorated dark grey, RAL 7024

832 - DG - XX05

First floor

Detail Section 2 Through Front Elevation

Detail Section 1

Through Front Elevation

4 5 **Detail Front Elevation**