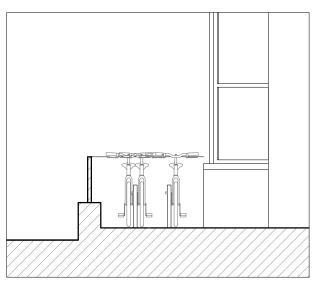

|  |
| 23L food waste                | 4              | 3 flats                |  |  |  |  |  |  |
| 240L refuse                   | 1              | 6 dwellings or fewer   |  |  |  |  |  |  |

## **CYCLE STORAGE**



Cycle Parking Ground Floor Plan

| 211 SUMATRA ROAD, Cycle Spaces |         |             |                |  |  |  |  |  |
|--------------------------------|---------|-------------|----------------|--|--|--|--|--|
| Typology                       | n. Flat | Coefficient | n. Cycle Space |  |  |  |  |  |
| 1 Bedroom<br>Flat              | 1       | 1.00        | 1.00           |  |  |  |  |  |
| 2 Bedroom<br>Flat              | 2       | 2.00        | 4.00           |  |  |  |  |  |
|                                | 5.00    |             |                |  |  |  |  |  |







| <b>Dimensions</b> Written dimensions to be taken in preference to scaled dimensions. The Contractor is                                                                     | REVISIONS |                                 |                         |      | PROJECT TITLE |             | DRAWING TITL |                          |
|----------------------------------------------------------------------------------------------------------------------------------------------------------------------------|-----------|---------------------------------|-------------------------|------|---------------|-------------|--------------|--------------------------|
| responsible for checking all dimensions before work starts.