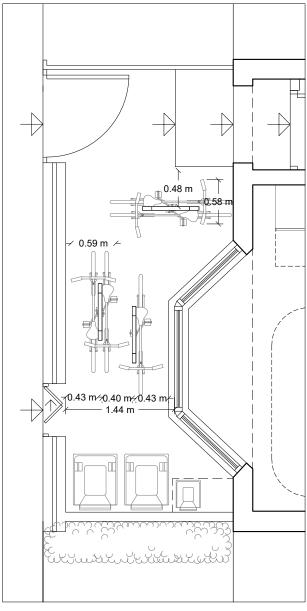

## **CYCLE STORAGE**

Cycle Parking Ground Floor Plan

| 211 SUMATRA ROAD, Cycle Spaces |         |             |                |  |  |  |  |  |
|--------------------------------|---------|-------------|----------------|--|--|--|--|--|
| Typology                       | n. Flat | Coefficient | n. Cycle Space |  |  |  |  |  |
| 1 Bedroom<br>Flat              | 1       | 1.00        | 1.00           |  |  |  |  |  |
| 2 Bedroom<br>Flat              | 2       | 2.00        | 4.00           |  |  |  |  |  |
|                                | 5.00    |             |                |  |  |  |  |  |