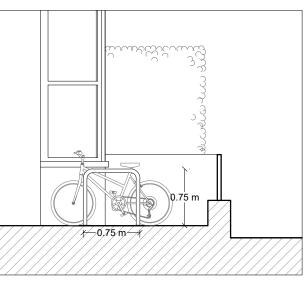

## **CYCLE STORAGE**

Cycle Parking Ground Floor Plan

| 211 SUMATRA ROAD, Cycle Spaces |         |             |                |  |  |  |  |  |
|--------------------------------|---------|-------------|----------------|--|--|--|--|--|
| Typology                       | n. Flat | Coefficient | n. Cycle Space |  |  |  |  |  |
| 1 Bedroom<br>Flat              | 1       | 1.00        | 1.00           |  |  |  |  |  |
| 2 Bedroom<br>Flat              | 2       | 2.00        | 4.00           |  |  |  |  |  |
|                                | 5.00    |             |                |  |  |  |  |  |

Cycle Parking Front Elevation

Cycle Parking Side Elevation