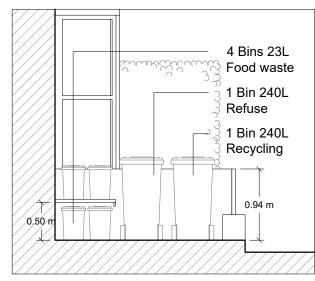

## **REFUSE BINS**

**Refuse Bins** 

Ground Floor

**Refuse Bins** 

Side Elevation

| 211 SUMATRA ROAD, Refuse Area |                |                        |  |  |  |  |  |  |
|-------------------------------|----------------|------------------------|--|--|--|--|--|--|
| Typology                      | Number of bins | Sufficient for approx. |  |  |  |  |  |  |
| 240L recycling                | 1              | 6 dwellings or fewer   |  |  |  |  |  |  |
| 23L food waste                | 4              | 3 flats                |  |  |  |  |  |  |
| 240L refuse                   | 1              | 6 dwellings or fewer   |  |  |  |  |  |  |