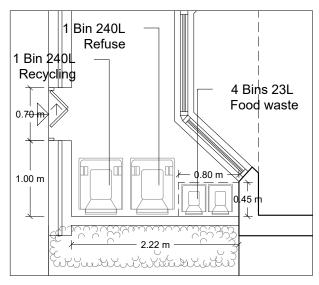

## **REFUSE BINS**

**Refuse Bins** 

Ground Floor

**Refuse Bins** 

Side Elevation

| 211 SUMATRA ROAD, Refuse Area |                |                        |  |  |  |  |  |  |
|-------------------------------|----------------|------------------------|--|--|--|--|--|--|
| Typology                      | Number of bins | Sufficient for approx. |  |  |  |  |  |  |
| 240L recycling                | 1              | 6 dwellings or fewer   |  |  |  |  |  |  |
| 23L food waste                | 4              | 3 flats                |  |  |  |  |  |  |
| 240L refuse                   | 1              | 6 dwellings or fewer   |  |  |  |  |  |  |