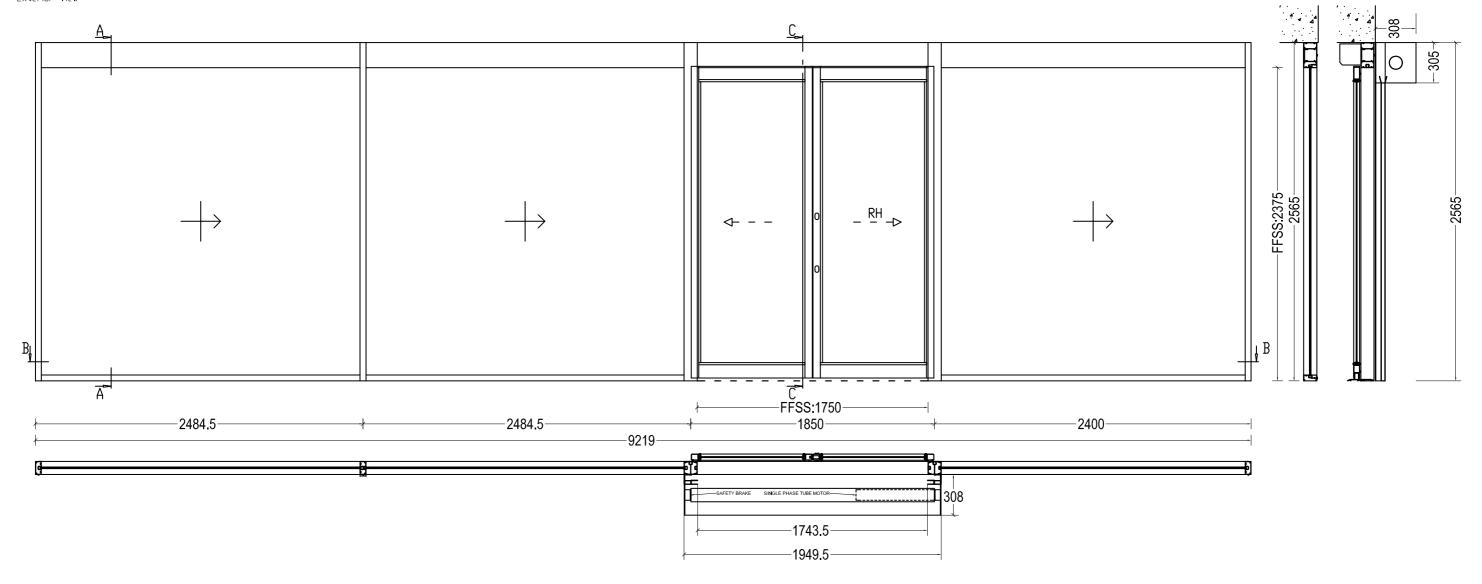

#### A3L - BORDER

Pos. 005, Quantity: 1
Superdrug - Finchley Road
OPTION B
Job: NUTTALLS - SUPERDRUG FINCHLEY ROAD
System: Kestrel Shop Front Single Glazing Square 17mm + Vertical Security 2 Wedge Exterior View

#### REV A - SCREEN WIDTHS ALTERED

| AYCCESS UK TITLE Elevation and Section of Entrance |                    |               |                 |                       |          | CLIENT                  | NUTTALL                                                                                                                                                                                     | The Courtyard,<br>John Harper Street |
|----------------------------------------------------|--------------------|---------------|-----------------|-----------------------|----------|-------------------------|---------------------------------------------------------------------------------------------------------------------------------------------------------------------------------------------|--------------------------------------|
| Architectural Aluminium                            | DATE<br>09/12/2016 | SCALE<br>1:30 | DRAWN BY D Rees | DWG No.<br>Quote -001 | REV<br>A | SUPERDRUG FINCHLEY ROAD | Willenhall, West Midlands W13 1RE Tel: 0845 466 47 48 Fax: 0845 466 47 48 e: sales@1staccessuk.com  1st Access UK Ltd, registered in England & Wales, Company Registration Number: 05918191 |                                      |