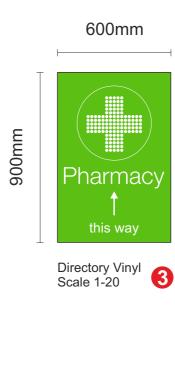

900mm

order & superdrug.com **Health** & members save more

900mm

Directory Vinyl Scale 1-40

Directory Vinyl Scale 1-40

900mm

Double sided projecting sign Scale 1-20

9219 mm

Directory Vinyl Scale 1-20 order & Colect superdrug.com

Health & Beautycard members save more

2375mm

Directory Vinyl Scale 1-20

780mm 2750mm

> Directory Vinyl Scale 1-20