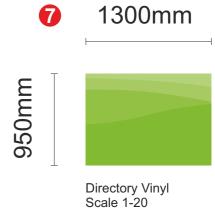

Directory Vinyl Scale 1-20 order & Colect superdrug.com

Health & Beautycard members save more

2375mm

Directory Vinyl Scale 1-20

780mm 2750mm

> Directory Vinyl Scale 1-20