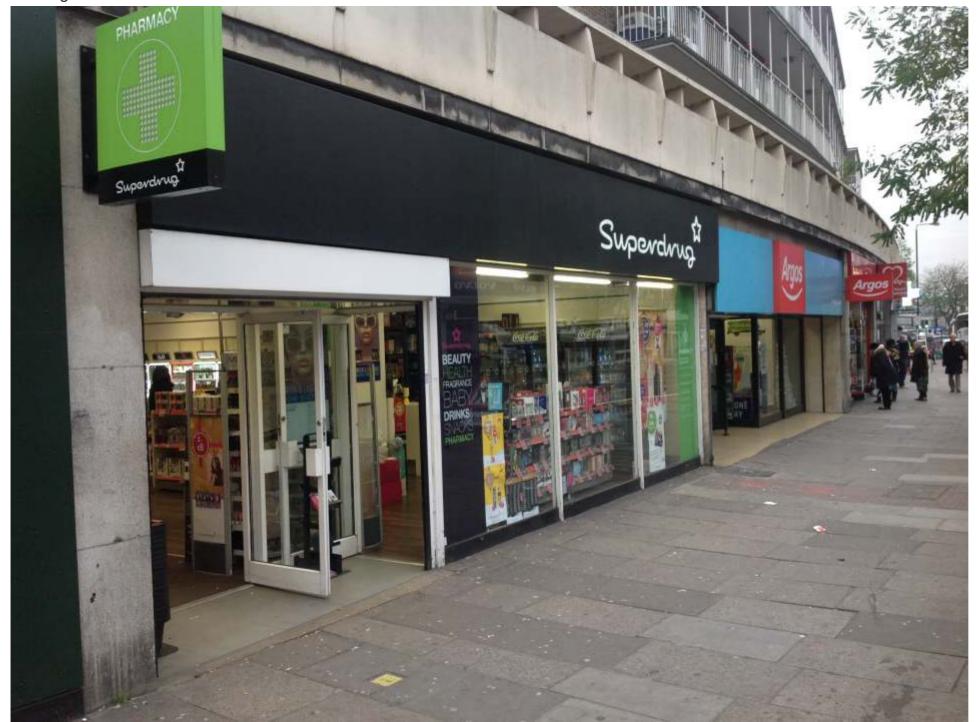

**Existing Elevation** 

Project: Superdrug - Swiss Cottage

| Job Number/Reference: 82242
| Signscope | Date: 13/12/16 | Drg No: 1 | Scale: As Shown | Title: Signage | Drawn: J Vincer
| T: +44 (0)01843 850800 F: +44 (0)01843 853537 E: sales@signscope.com 24 Leigh Road, Haine Industrial Park, Ramsgate, Kent. CT12 5EU.

elevation

All original unpublished material, created by Signscope, contained within this document has been submitted solely for your approval. It is confidential and shall not be shown to any person outside of your organization, nor is it to be reproduced, copied or exhibited in any fashion. Any changes to colours, dimensions, materials or illumination methods does not alter the design.

## elevation