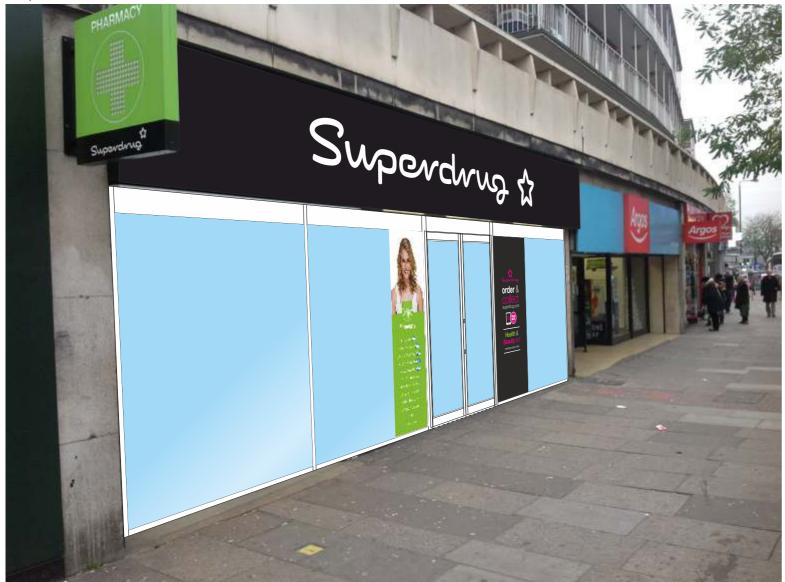

Revision:
Rev A - Altered proposed shopfront image - SM 13/12/2016
Rev B - Changed proposed photo - SM 14/12/2016
Rev C - Updated shopfront glazing sizes - SM 15/12/2016

**Proposed Elevation** 

1020mm

2375mm **Pharmacy** Prescriptions **NHS** New Medicine Service **NHS** 

900mm

order & superdrug.com **Health** & members save more

900mm

Directory Vinyl Scale 1-40

Directory Vinyl Scale 1-40

900mm

Double sided projecting sign Scale 1-20

9219 mm

# Superdrug \$

New illuminated facia sign text to centra of doors Scale 1-40

Project: Superdrug - Swiss Cottage Drg No: 1 Signscope Date: 13/12/16 Scale: As Shown

Job Number/Reference: 82242 Title: Signage

Directory Vinyl Scale 1-20 order & Colect superdrug.com

Health & Beautycard members save more

2375mm

Directory Vinyl Scale 1-20

780mm 2750mm

> Directory Vinyl Scale 1-20