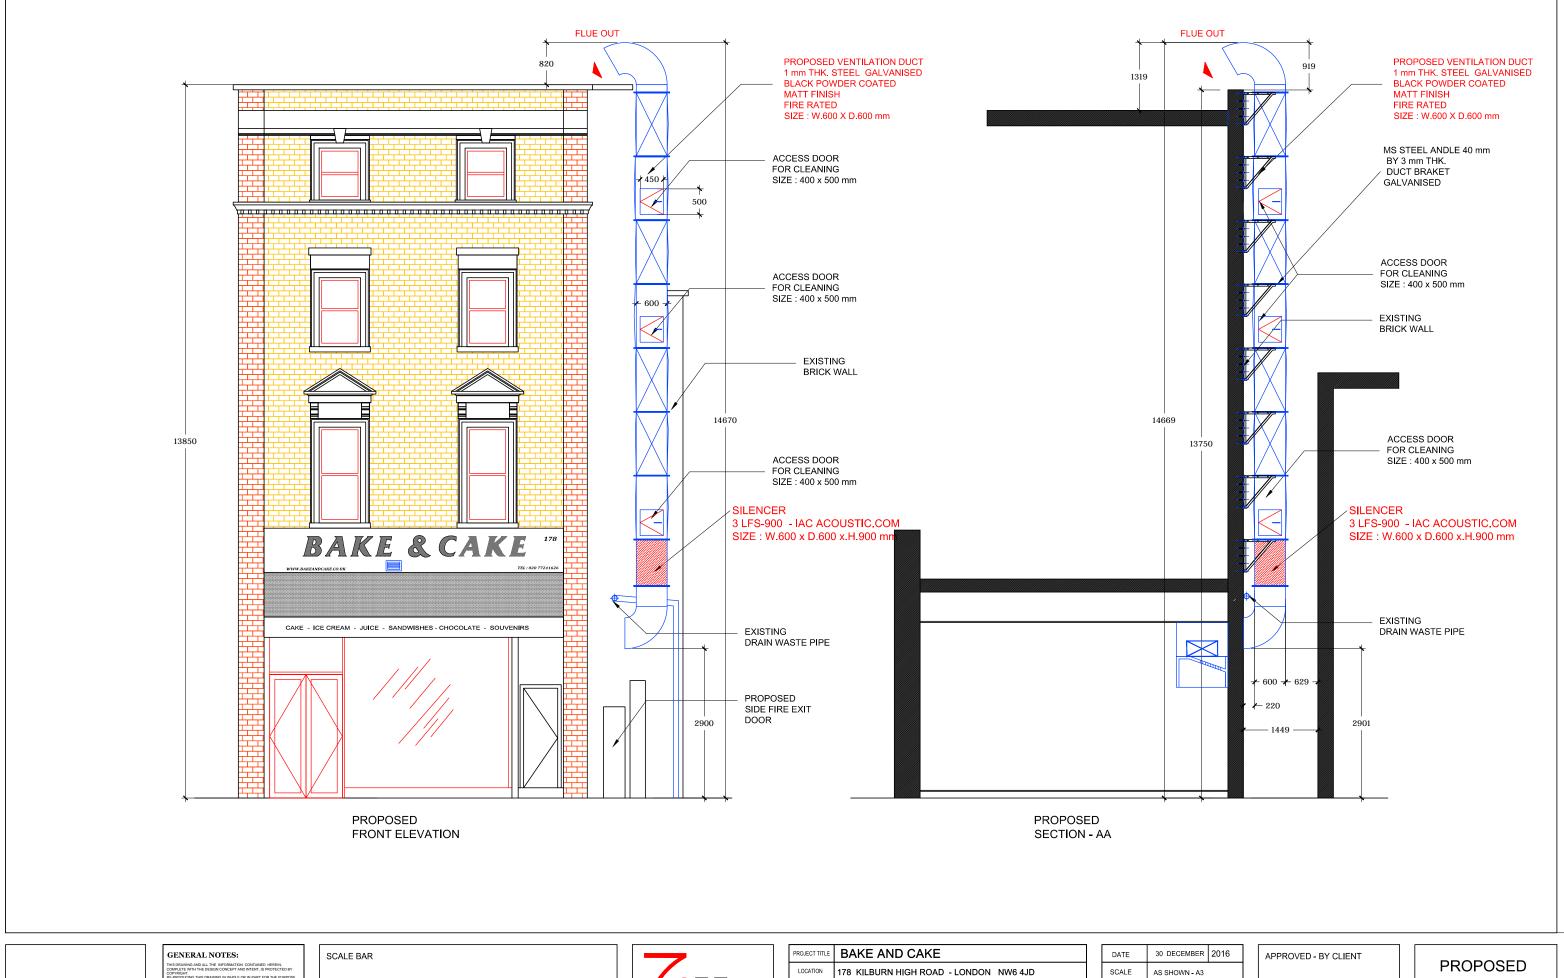

| PROJECT TITLE            | BAKE AND CAKE                          |
|--------------------------|----------------------------------------|
| LOCATION                 | 178 KILBURN HIGH ROAD - LONDON NW6 4JD |
| CLIENT                   | Mr. MOHAMMED TARHINI                   |
| SHEET TITLE              | PROPOSED ELEVATION                     |
| BUILD AREA               | 103 Sqm -1107 SQFT                     |
| INTERIOR<br>ARCHITECTURE | FZ                                     |
| DRAWINGS                 | FZ                                     |

**VENTILATION DUCT FRONT ELEVATION** SCALE: 1 / 75

A 3