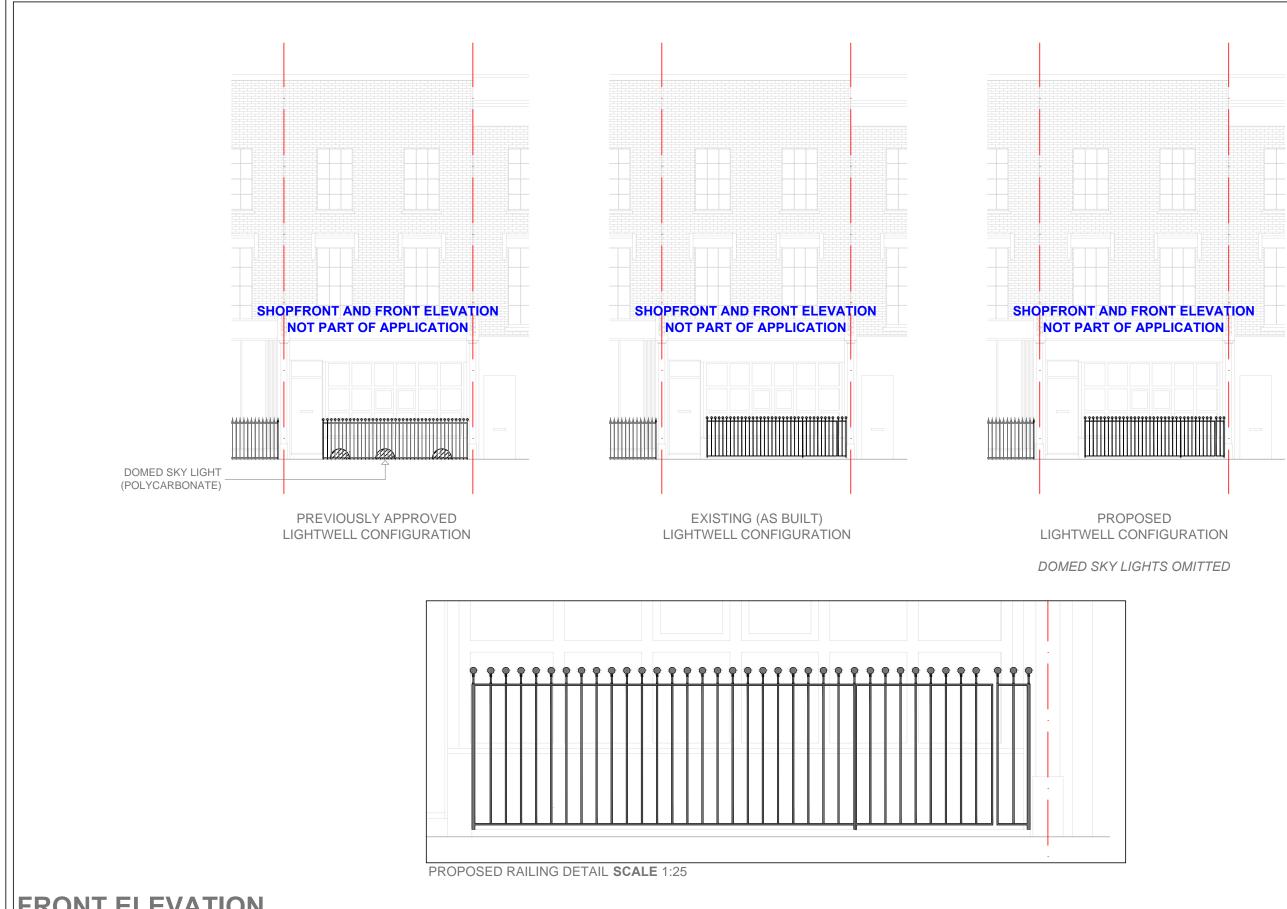

## **FRONT ELEVATION**

| Revision notes:   |            |                                                                          | Drawn by:                                                  | Project:                                         | Date:                 |
|-------------------|------------|--------------------------------------------------------------------------|------------------------------------------------------------|--------------------------------------------------|-----------------------|
| Rev:              | Date:      | Notes:                                                                   | GC                                                         | Flat 1, 245 Royal College Street, London NW1 9LT | 21 June 2016          |
| A                 | 20.01.2017 | ANNOTATION CHANGES (SHOPFRONT / FRONT ELEVATION NOT PART OF APPLICATION) |                                                            | Full Planning Application Ref: PP-05241164       | Scale @ A3:           |
|                   |            |                                                                          | Client:                                                    | Drawing Title:                                   | 1:100 or as indicated |
|                   |            |                                                                          | Ganeshwaran Velautham<br>40 Copse Wood Way, London HA6 2UA | Existing and Proposed Front Elevation<br>DWG-05  | Revision:<br>A        |
| 0m 1m 2m 3m 4m 5m |            |                                                                          |                                                            |                                                  |                       |