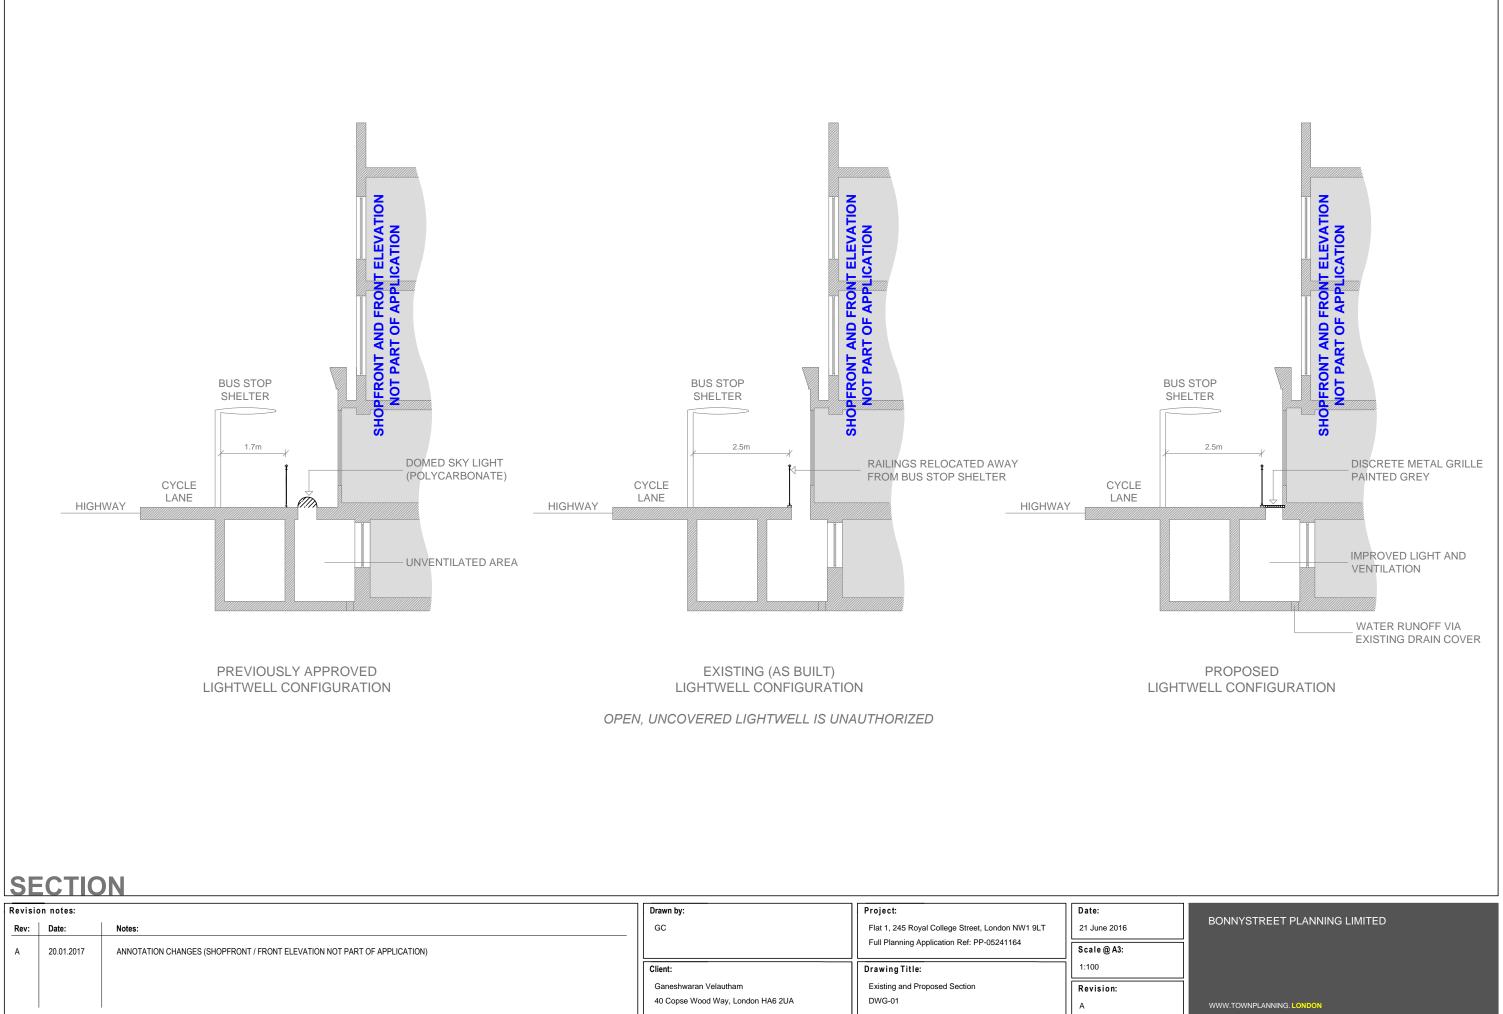

| Revision notes:   |            | Drawn by:                                                                | Project:                          | Date:                                            |              |
|-------------------|------------|--------------------------------------------------------------------------|-----------------------------------|--------------------------------------------------|--------------|
| Rev:              | Date:      | Notes:                                                                   | GC                                | Flat 1, 245 Royal College Street, London NW1 9LT | 21 June 2016 |
| A                 | 20.01.2017 | ANNOTATION CHANGES (SHOPFRONT / FRONT ELEVATION NOT PART OF APPLICATION) |                                   | Full Planning Application Ref: PP-05241164       | Scale @ A3:  |
|                   |            |                                                                          | Client:                           | Drawing Title:                                   | 1:100        |
|                   |            |                                                                          | Ganeshwaran Velautham             | Existing and Proposed Section                    | Revision:    |
|                   |            |                                                                          | 40 Copse Wood Way, London HA6 2UA | DWG-01                                           | A            |
| 0m 1m 2m 3m 4m 5m |            |                                                                          |                                   |                                                  |              |