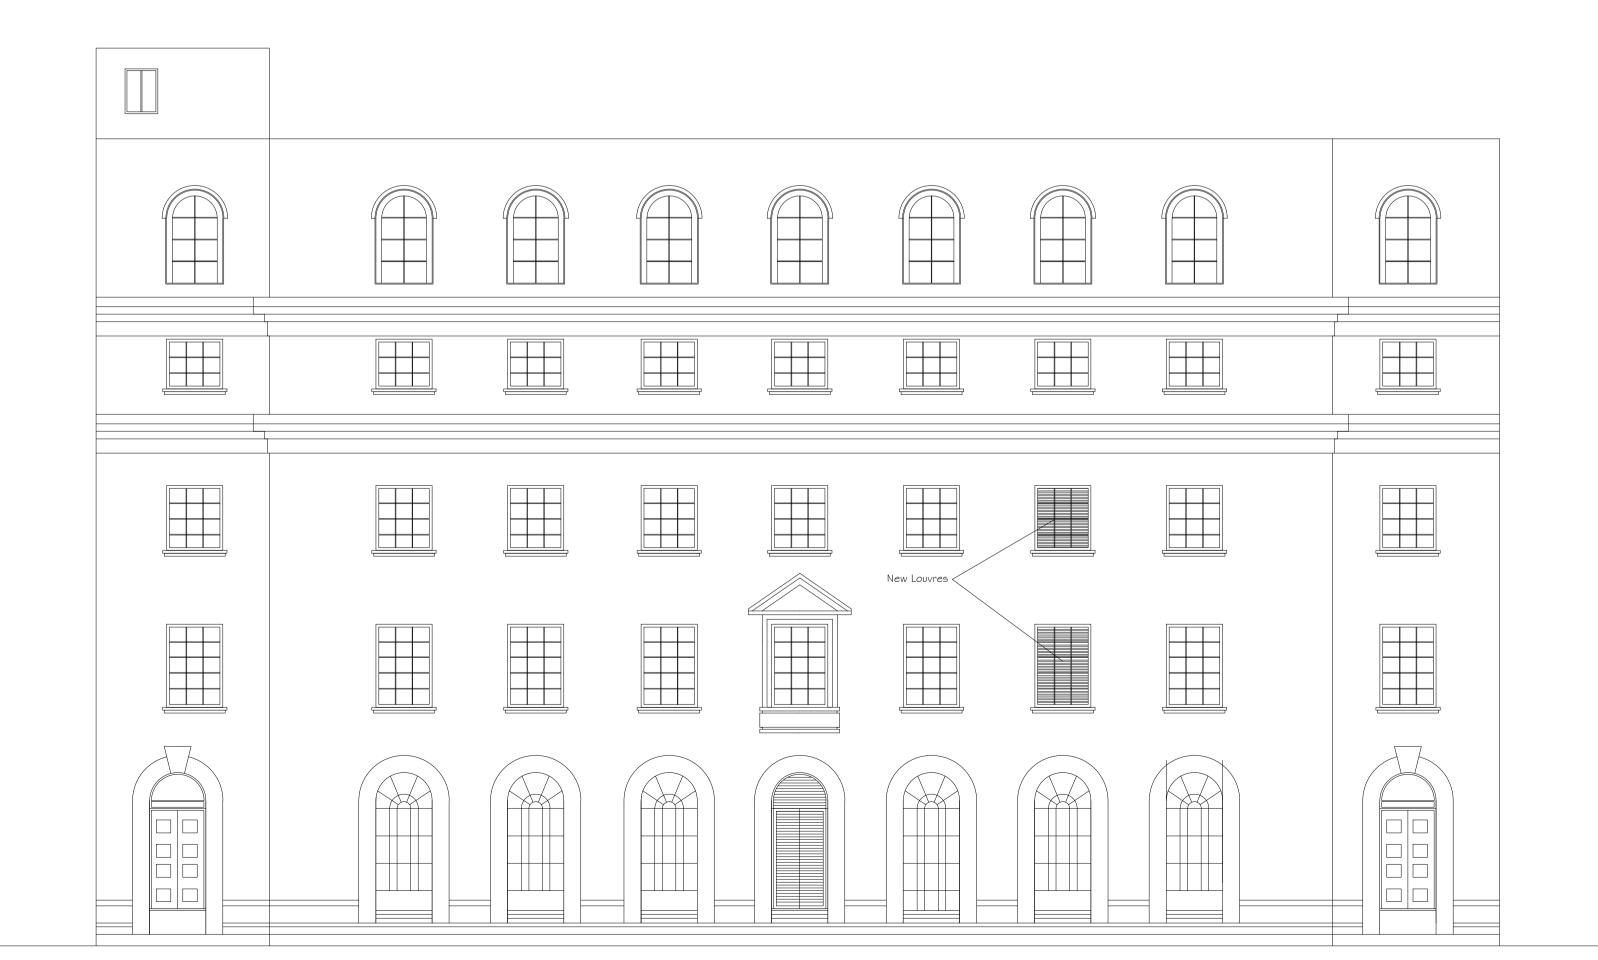

Louvre sits behind existing window frame glazing beads. Glass only removed.

Louvre Detail 1:20