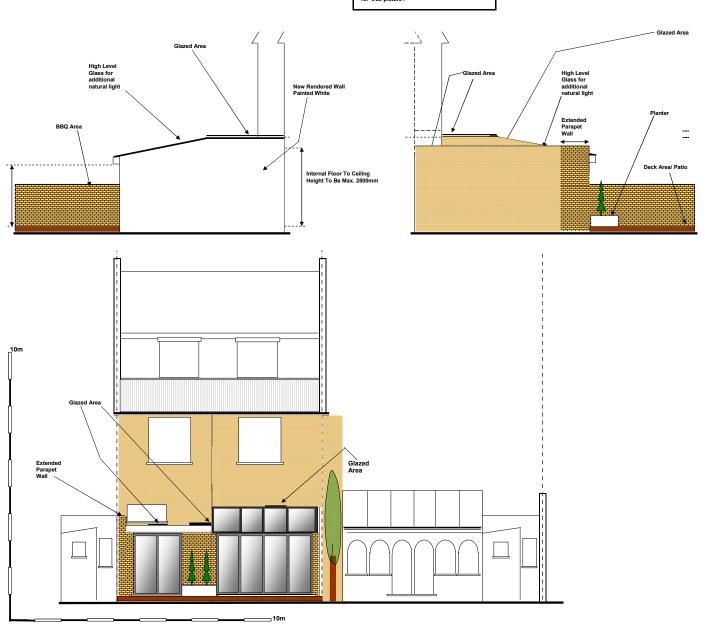

## Note:

Tree shown within boundary at No.164 is not representative of actual 'greenery' Please see accompanying photographs for 'true picture'.

**OLIVERS** 

Building Consultants & Chartered Structural Engineers

Client: Mr. & Mrs. Cahane

Project Single Storey Rear Extension 162A Goldhurst Terrace London, NW6 3HP

Drg. Title Proposed Elevations

| Drn     | Drn        |       |          |  |  |
|---------|------------|-------|----------|--|--|
| Date    | July '16   | Scale | 1:100@A3 |  |  |
| Drg.No. | GT/162/ 03 | Rev.  | E        |  |  |