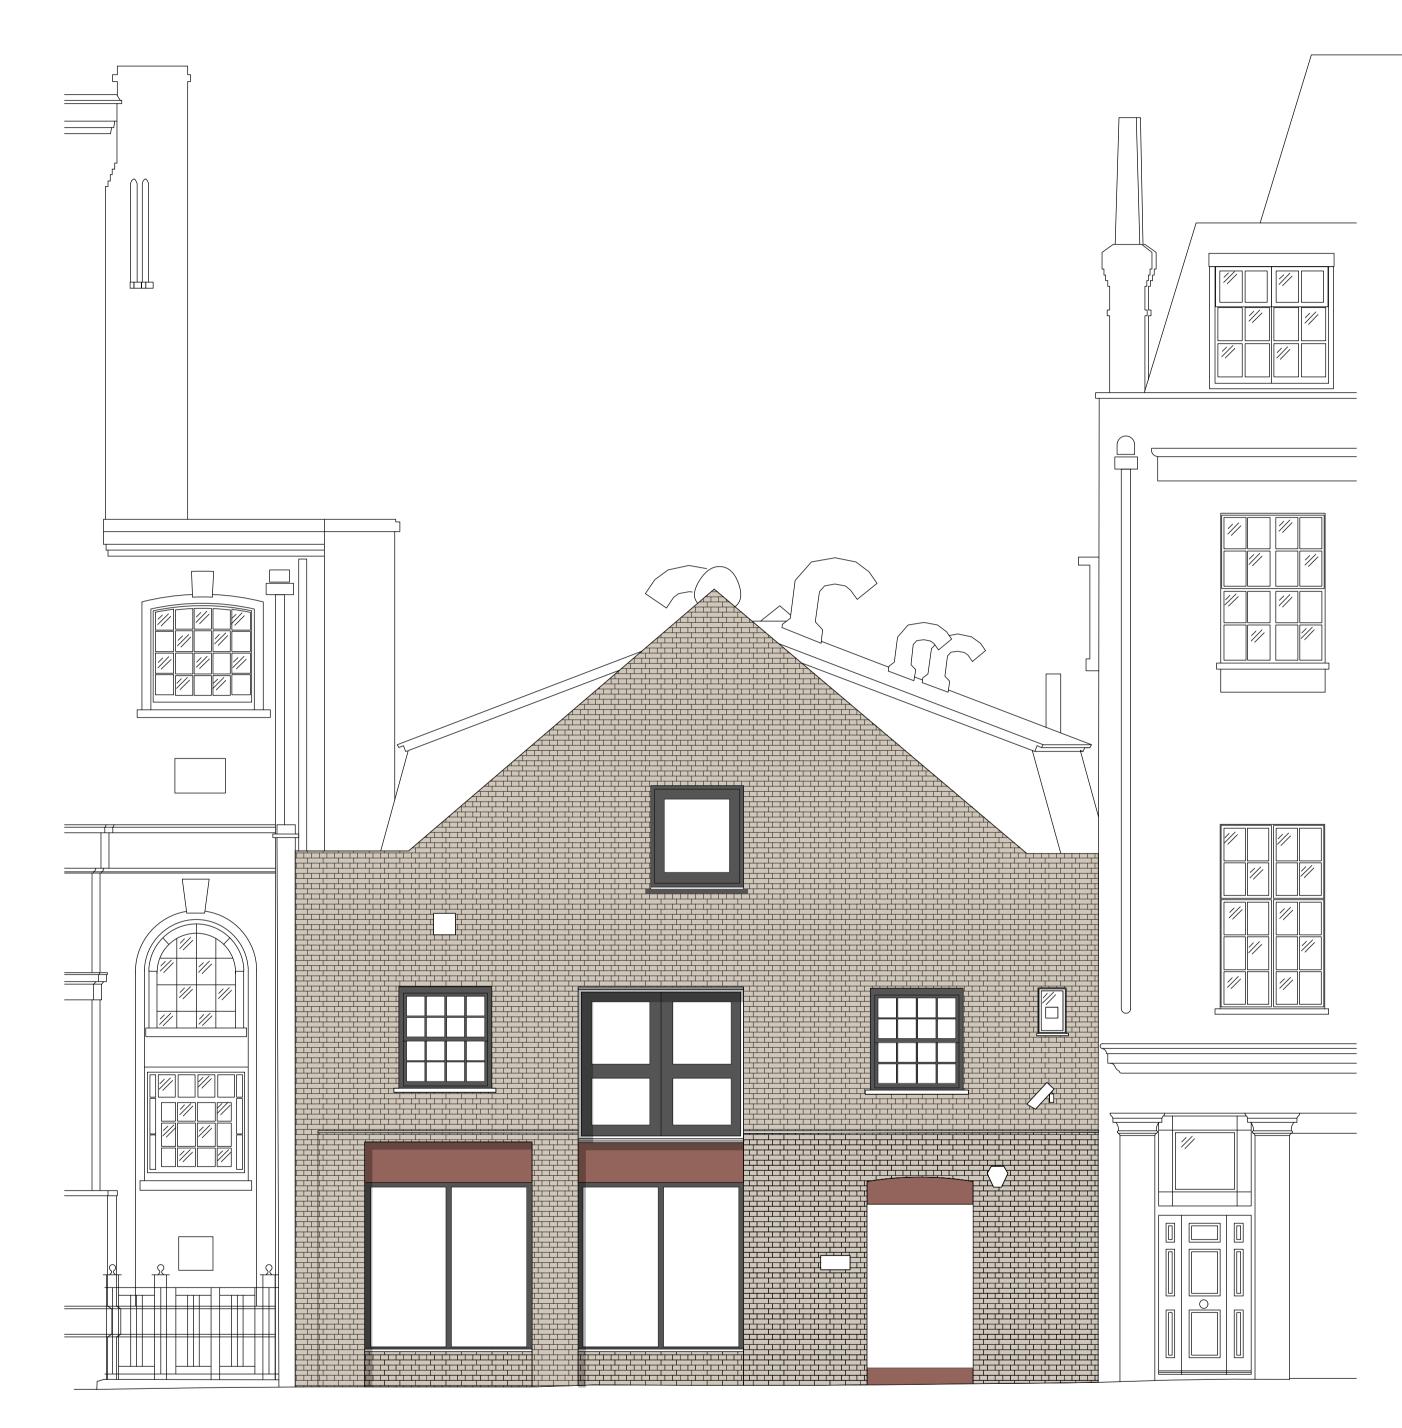

Front Elevation - Proposed

General Notes Specific Notes Legend © Copyright Stephen Davy Peter Smith Architects 2016 
 1:50

 0
 0.5
 1
 1.5
 2
 2.5m
 These proposals are subject to the approval of all Statutory Building Control requirements and the requirements of all Statutory Authorities and Service Providers. The site boundaries and surroundings are based on the following: • OS Map by MasterMap / Measured survey by Maltby Land Surveys Ltd. The site boundaries are those described by the client. These drawings are to be read in conjunction with all other relevant documentation produced by Stephen Davy Peter Smith Architects and other consultants employed by the client.