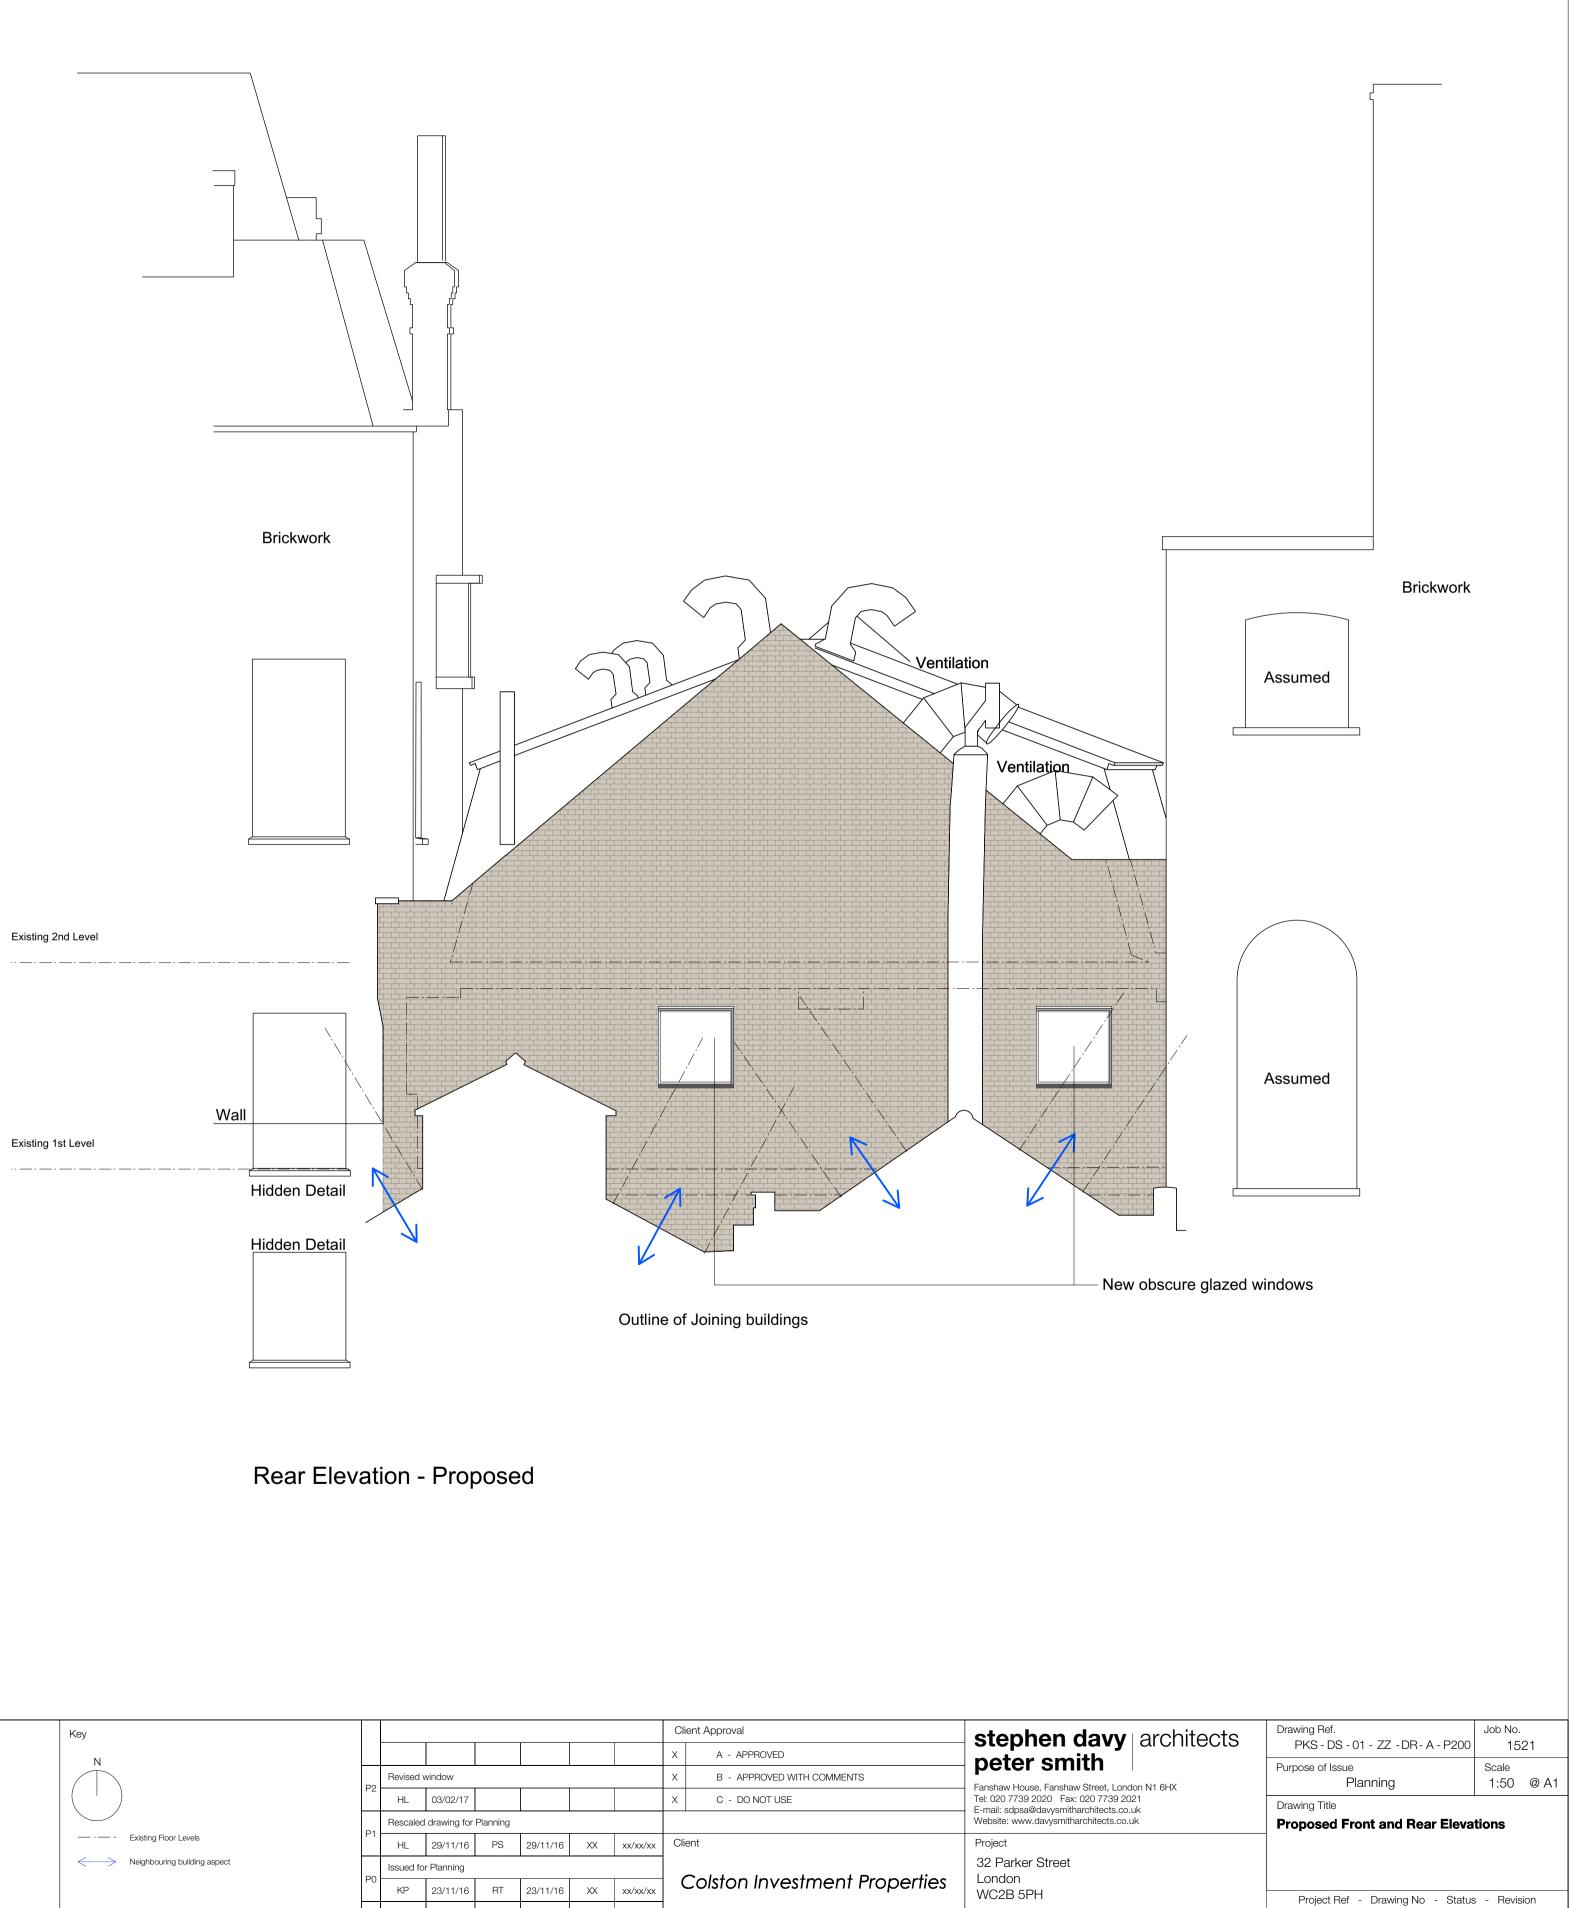

PKS-P200-S2-P2

|  |  | Кеу                                                |     |                               |          |         |          |          |          | Client Approval         |                |  |
|--|--|----------------------------------------------------|-----|-------------------------------|----------|---------|----------|----------|----------|-------------------------|----------------|--|
|  |  | Ν                                                  |     |                               |          |         |          |          |          | Х                       | A - APPROVED   |  |
|  |  |                                                    | 20  | Revised window                |          |         |          |          | Х        | B - APPROVED WITH COMME |                |  |
|  |  |                                                    | ΓZ  | HL                            | 03/02/17 |         |          |          |          | х                       | C - DO NOT USE |  |
|  |  | Existing Floor Levels Neighbouring building aspect | P1  | Rescaled drawing for Planning |          |         |          |          |          |                         |                |  |
|  |  |                                                    | PI  | HL                            | 29/11/16 | PS      | 29/11/16 | XX       | xx/xx/xx | Client                  |                |  |
|  |  |                                                    | P0  | Issued for Planning           |          |         |          |          |          |                         |                |  |
|  |  |                                                    |     | KP                            | 23/11/16 | RT      | 23/11/16 | XX       | xx/xx/xx | Colston Investmen       |                |  |
|  |  |                                                    | Rev | Drawn                         | Date     | Checked | Date     | Approved | Date     |                         |                |  |