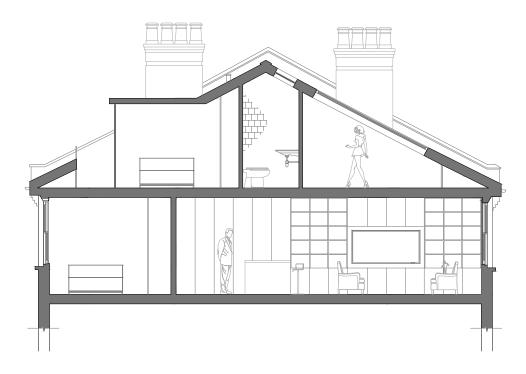

## dRAWArchitecture

www.draw-architecture.co.uk info@draw-architecture.co.uk

job: 40 Elseworthy Road, NW3 3BT

proj: Residential Loft Conversion with internal Remodelling.

dwg: Proposed Sections

| dwg. type:   | Scheme Design    |            |
|--------------|------------------|------------|
| dwg. status: | preliminary      |            |
| drawn by SS  | checked by APH a | pproved by |
| scale 1:100  |                  | e 01/03/16 |
| job number   | drawing number   | revision   |
| DR.111.0     | 109              | В          |