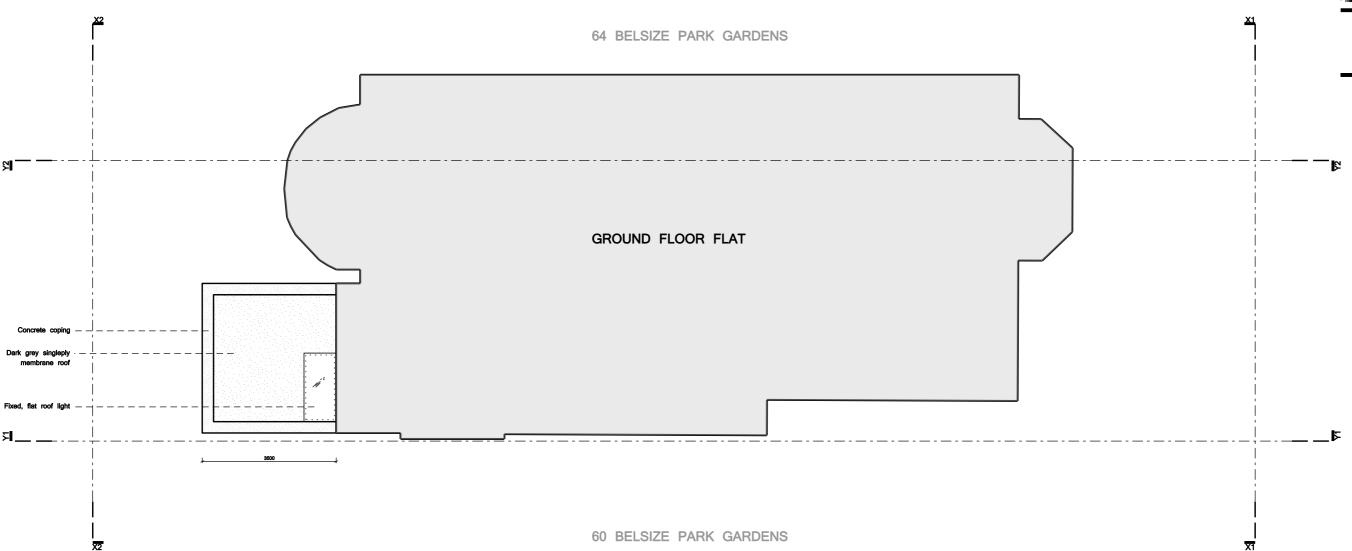

## Project

62 Belsize Park Gardens

| 1:100 @ A2 OT 00 11 10 | Scale      | Drawn By | Date     |
|------------------------|------------|----------|----------|
| 1:100 @ A3 G1          | 1:100 @ A3 | GT       | 09 11 16 |

Drawing Tit

Proposed

Roof Plan

Drawing No.

097\_302 PL-2