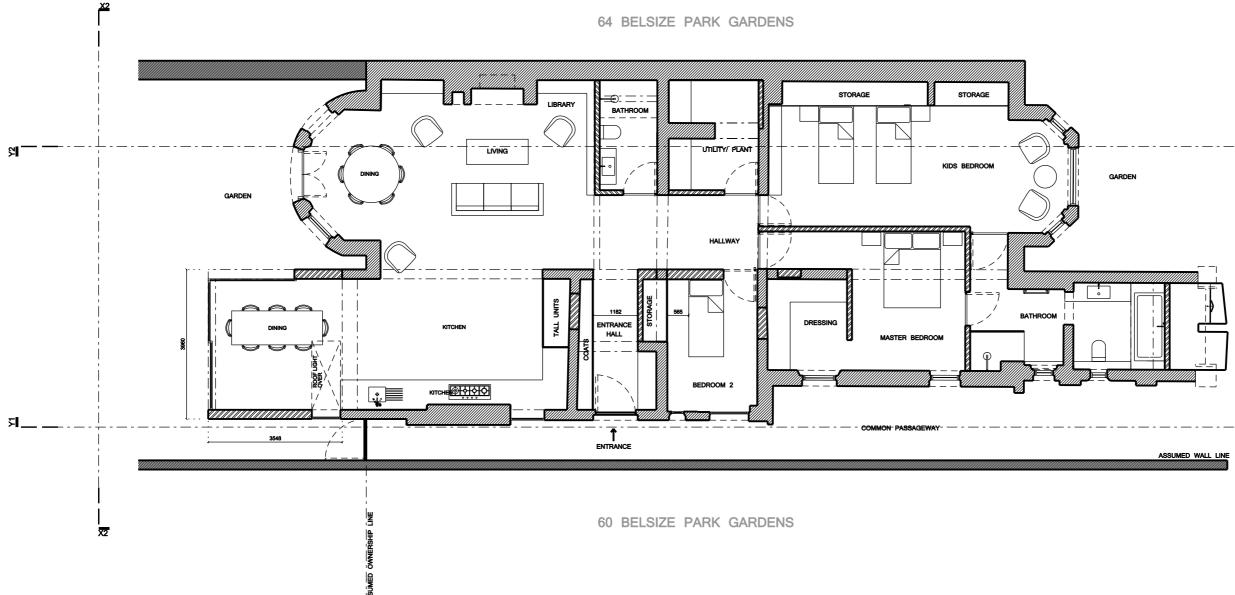

## Project

### 62 Belsize Park Gardens

| Scale         | Drawn By | Date     |  |
|---------------|----------|----------|--|
| 1:100 @ A3    | GT       | 09 11 16 |  |
| Drawing Title |          |          |  |

Proposed Lower Ground Floor Plan