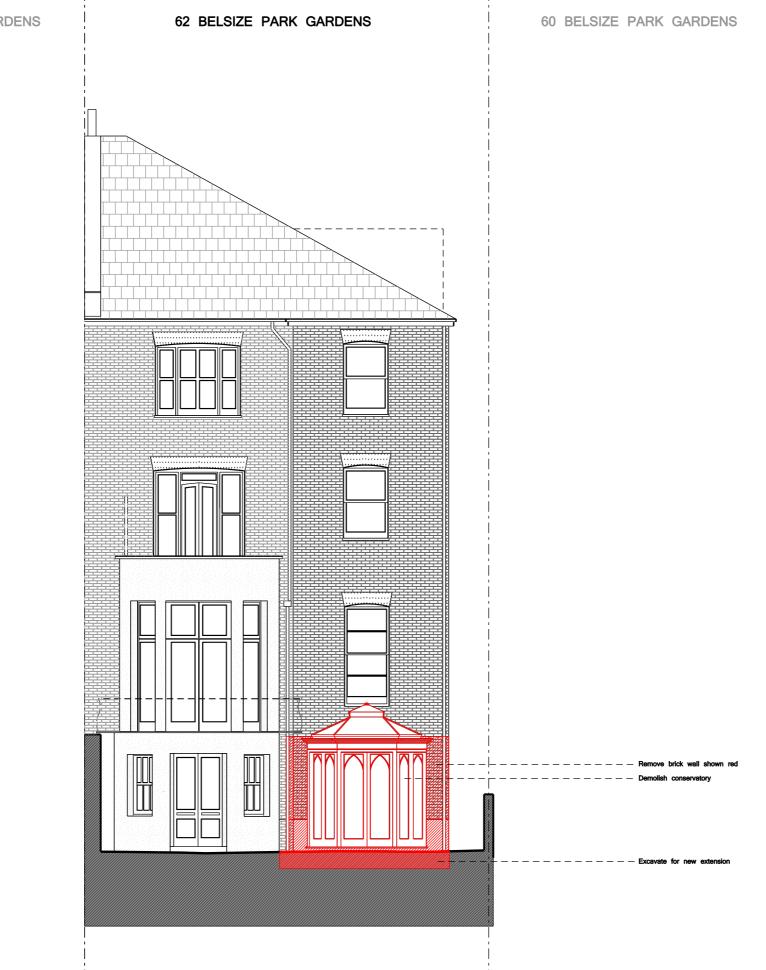

## PLANNING

| Issue                              | Comments | Date |    |    |
|------------------------------------|----------|------|----|----|
| PL-1                               |          | 16   | 12 | 16 |
| PL-2                               |          | 17   | 01 | 31 |
|                                    |          |      |    |    |
| Project<br>62 Belsize Park Gardens |          |      |    |    |
| Scale                              | Drawn By | Date |    |    |
| 1:100 @ A                          | 3 GT     | 09   | 11 | 16 |
| Drawing Title                      |          |      |    |    |
| Demolition                         |          |      |    |    |
| Garden Elevation X2                |          |      |    |    |
| Drawing No.                        |          |      |    |    |